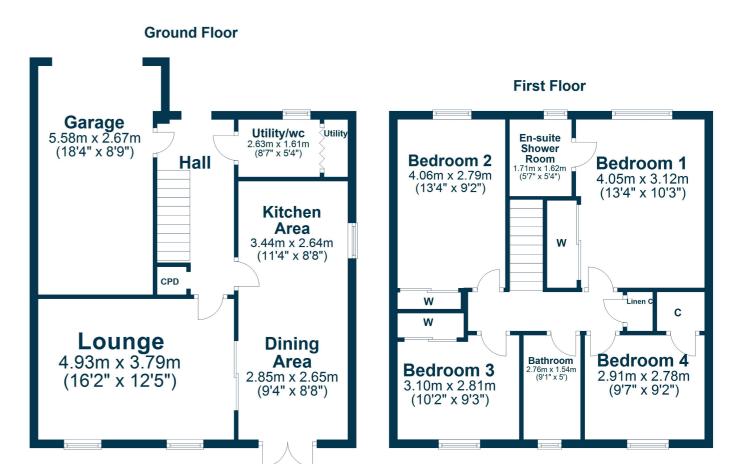

In summary, the accommodation extends to, on the ground floor, a welcoming reception hallway with utility/wc off and access to the integral garage, rear facing lounge and open plan kitchen/dining room with sliding double doors to the lounge. Upstairs there are four bedrooms including a master with three piece en-suite shower room. Completing the accommodation is a three piece family bathroom. Three of the four bedrooms feature fitted wardrobe space. Bedroom 4 has a generous, shelved, storage cupboard.

AY4853 | Sat Nav: 22 Davaar Crescent, Doonfoot, KA7 4BS

For the full home report visit www.corumproperty.co.uk

\* All measurements and distances are approximate Floorplans are for illustration purposes and may not be to scale.