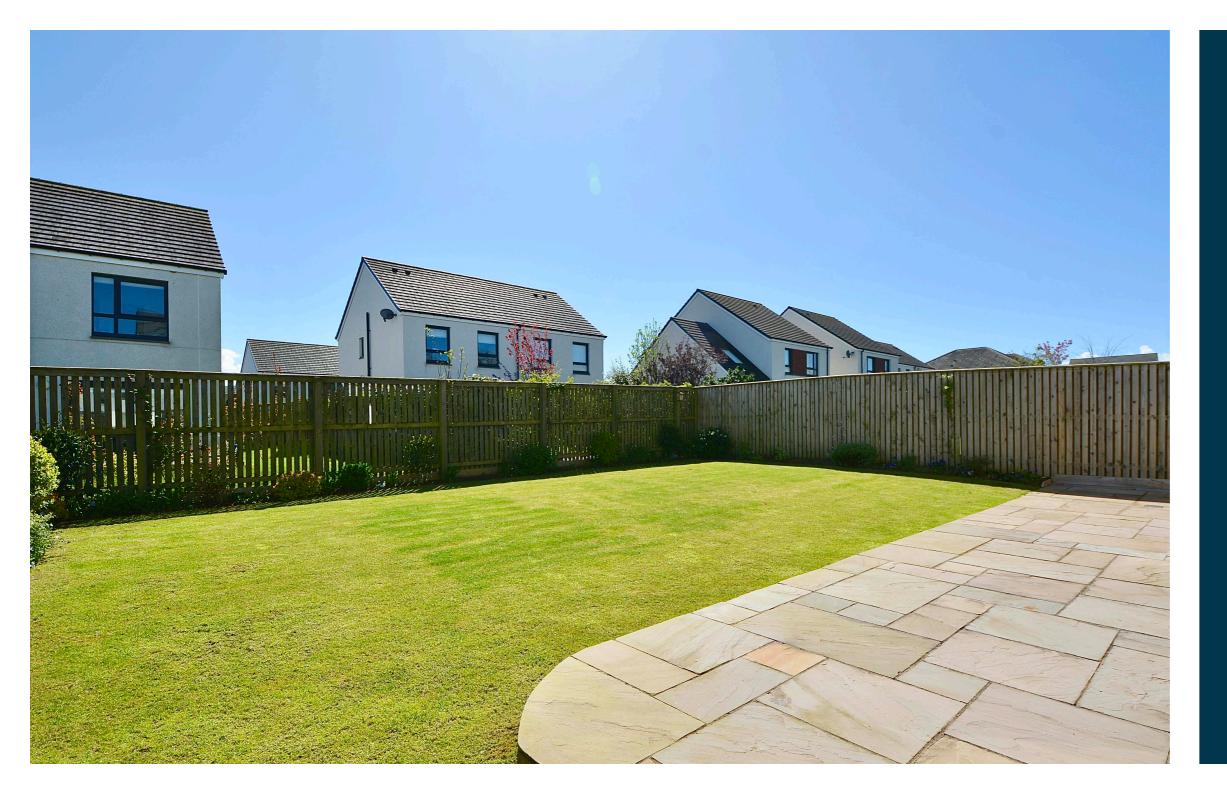

Externally, the front garden is laid to lawn with adjacent double block paved driveway for off road parking. The generously proportioned and fully enclosed, south east facing, rear garden is also laid to lawn with perimeter fencing.