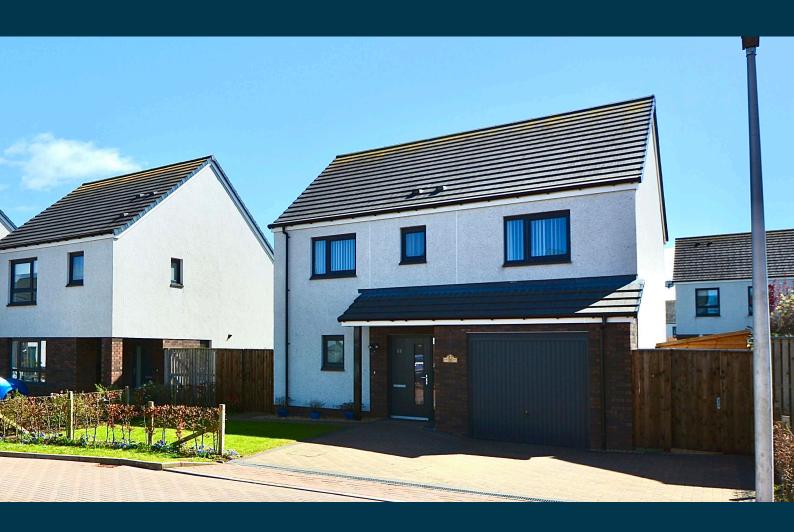

## 22 DAVAAR CRESCENT DOONFOOT

www.corumproperty.co.uk

- 4 | BEDROOMS
- 2 | BATHROOMS
- 2 | PUBLIC ROOMS

In show home condition, with many extras, Number 22
Davaar Crescent is an executive 4 bedroom detached villa
by MacTaggart & Mickel with fully enclosed south east
facing gardens, integral garage, excellent level of fixtures
and fittings throughout.

Number 22 is a stunning modern detached villa perfectly suited to the family market and situated on an excellent plot with a generous south east facing, fully enclosed rear garden. Particular mention should be made of the open plan kitchen/dining room with double doors to the rear garden as well as double sliding doors opening through to the lounge - an exceptional space for both relaxing and entertaining and a thoughtful design for modern living.