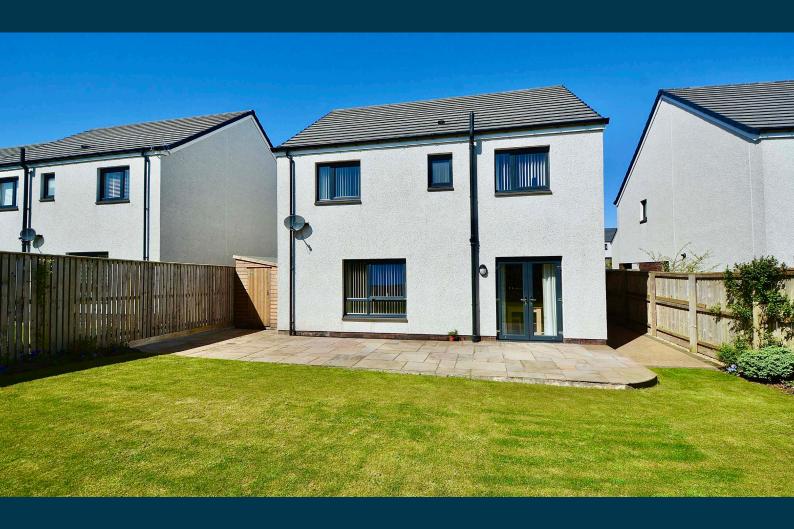

Number 22 is a stunning modern detached villa perfectly suited to the family market and situated on an excellent plot with a generous south east facing, fully enclosed rear garden. Particular mention should be made of the open plan kitchen/dining room with double doors to the rear garden as well as double sliding doors opening through to the lounge - an exceptional space for both relaxing and entertaining and a thoughtful design for modern living.

Externally, the front garden is laid to lawn with adjacent double block paved driveway for off road parking. The generously proportioned and fully enclosed, south east facing, rear garden is also laid to lawn with perimeter fencing.