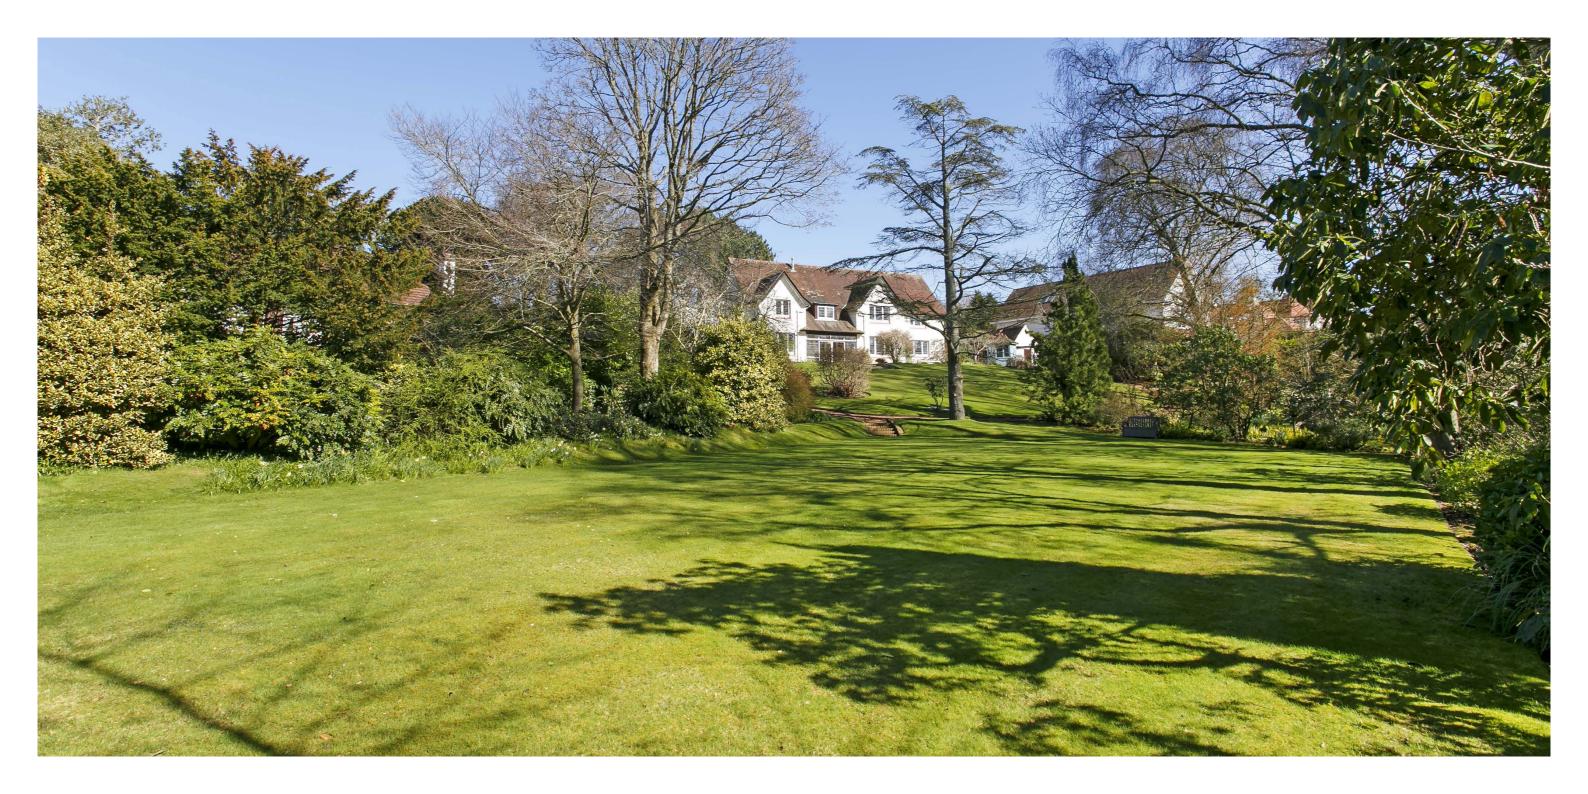

Outside the extensive gardens are without doubt a key feature of the property. The front garden is beautifully laid out across two levels and enjoys direct southerly aspects. There is a large pond, various landscaped areas, sweeping lawns and wide array of specimen, trees, and shrubs. There are further gardens to the rear of the house which are separated by two driveways, one of which provides access to a tandem double garage.