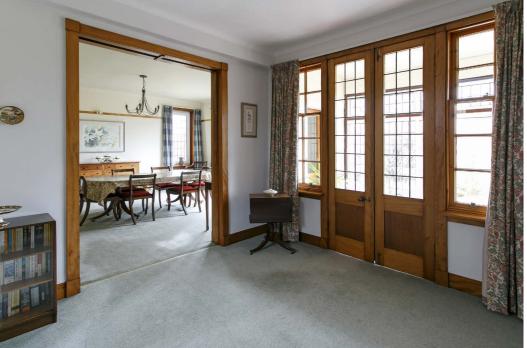

There are three reception rooms and five bedrooms as well as a home office, sun room and a floored attic area that runs the full length of the house. In more detail - entrance vestibule ,cloaks/WC, reception hall, formal lounge, dining room, family room, snug, sun porch and fitted kitchen.