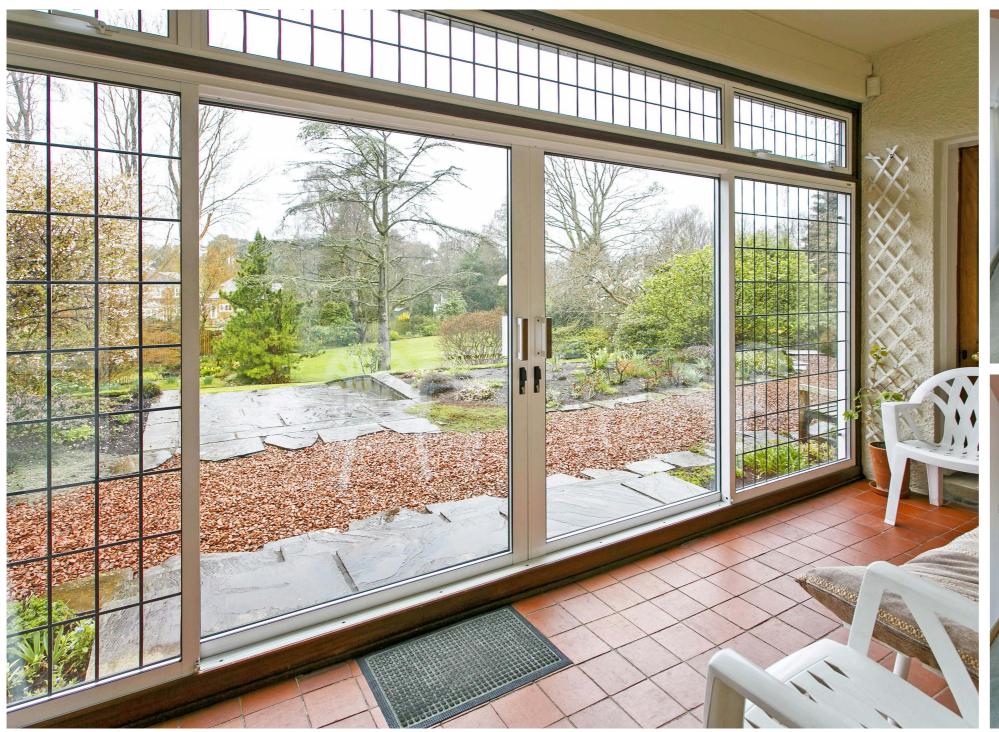

There are three reception rooms and five bedrooms as well as a home office, sun room and a floored attic area that runs the full length of the house. In more detail - entrance vestibule ,cloaks/WC, reception hall, formal lounge, dining room, family room, snug, sun porch and fitted kitchen.

Outside the extensive gardens are without doubt a key feature of the property. The front garden is beautifully laid out across two levels and enjoys direct southerly aspects. There is a large pond, various landscaped areas, sweeping lawns and wide array of specimen, trees, and shrubs. There are further gardens to the rear of the house which are separated by two driveways, one of which provides access to a tandem double garage.