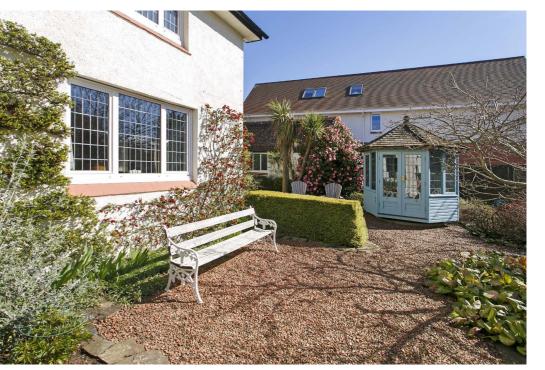

Outside the extensive gardens are without doubt a key feature of the property. The front garden is beautifully laid out across two levels and enjoys direct southerly aspects. There is a large pond, various landscaped areas, sweeping lawns and wide array of specimen, trees, and shrubs. There are further gardens to the rear of the house which are separated by two driveways, one of which provides access to a tandem double garage.