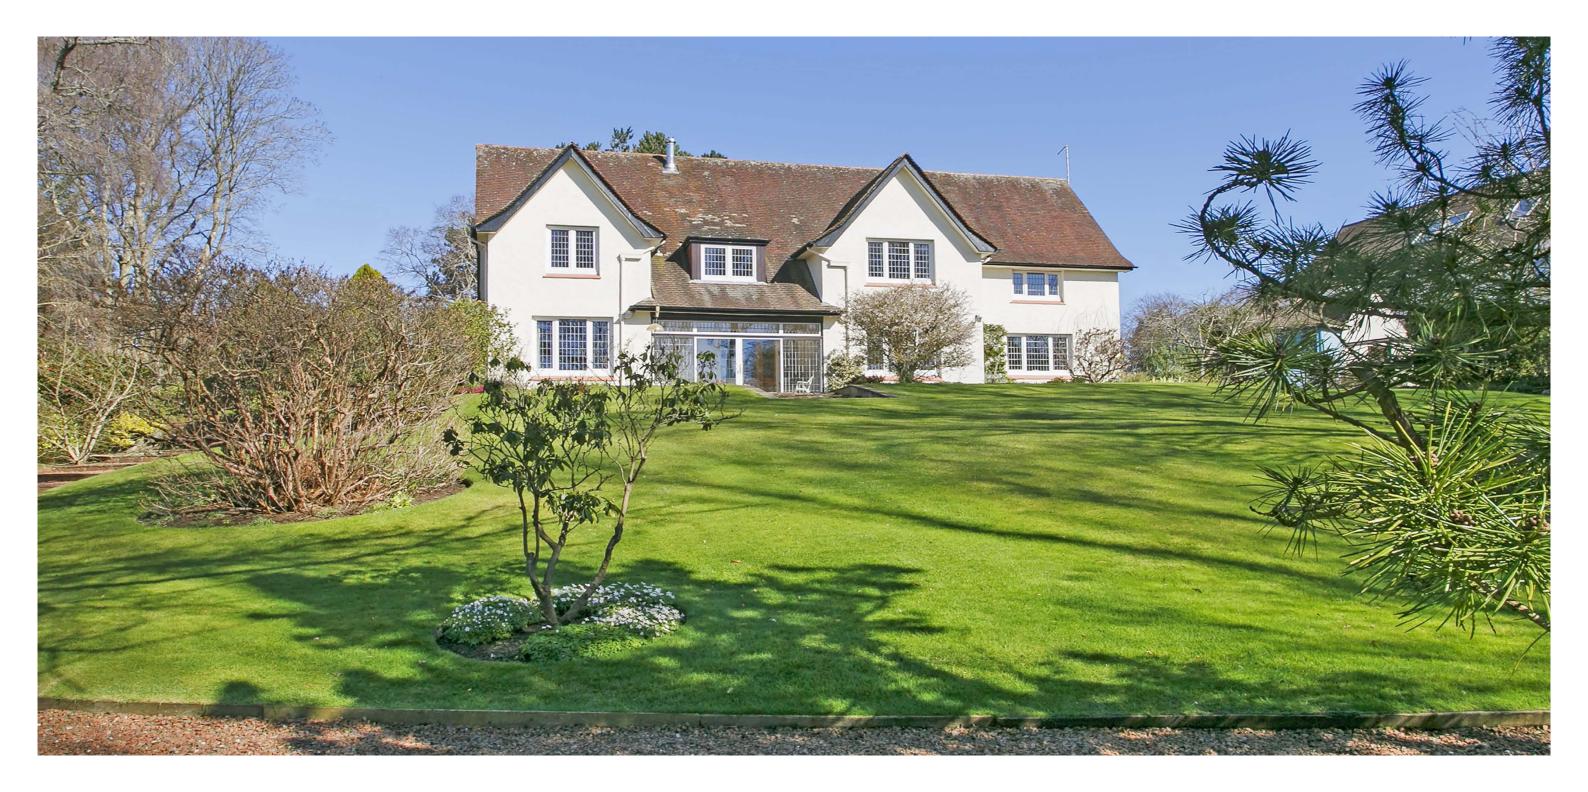

## 4 LONGBANK ROAD

AYR

- 5 | BEDROOMS
- 2 | BATHROOMS
- 4 | PUBLIC ROOMS

A distinctive and substantial five bedroom detached house set in around an acre of spectacular south facing mature gardens and situated a short distance from Belleisle and Rozelle Parks.

The subjects offer a high degree of privacy and represent a rare opportunity to acquire a significant property with accommodation that extends to around 3500 sq ft across two levels. Constructed circa 1924 the house faces directly south with delightful aspects over superb landscaped gardens.

Outside the extensive gardens are without doubt a key feature of the property. The front garden is beautifully laid out across two levels and enjoys direct southerly aspects. There is a large pond, various landscaped areas, sweeping lawns and wide array of specimen, trees, and shrubs. There are further gardens to the rear of the house which are separated by two driveways, one of which provides access to a tandem double garage.