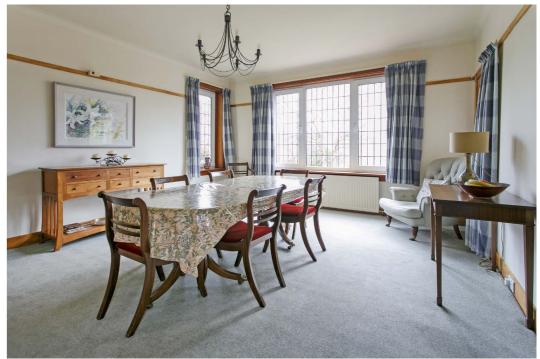

There are three reception rooms and five bedrooms as well as a home office, sun room and a floored attic area that runs the full length of the house. In more detail - entrance vestibule ,cloaks/WC, reception hall, formal lounge, dining room, family room, snug, sun porch and fitted kitchen.