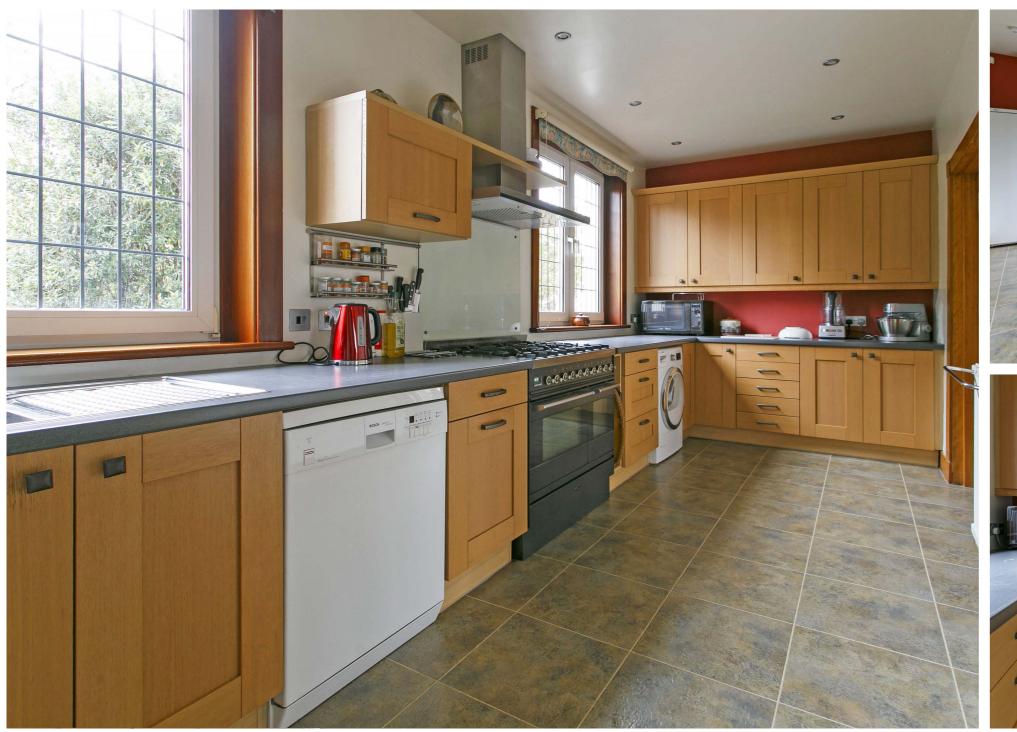

There are three reception rooms and five bedrooms as well as a home office, sun room and a floored attic area that runs the full length of the house. In more detail - entrance vestibule ,cloaks/WC, reception hall, formal lounge, dining room, family room, snug, sun porch and fitted kitchen.