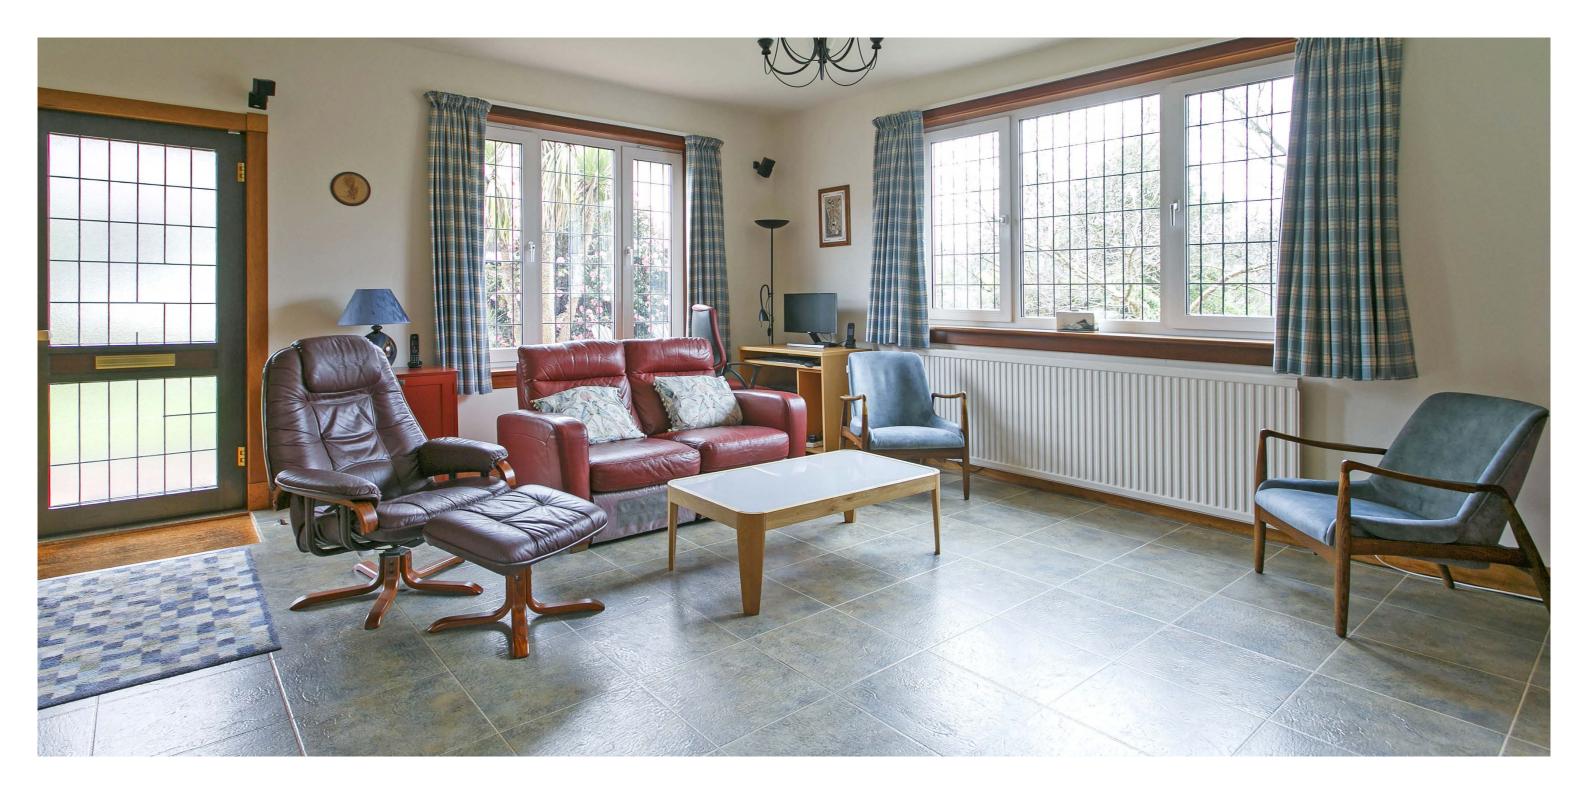

There are three reception rooms and five bedrooms as well as a home office, sun room and a floored attic area that runs the full length of the house. In more detail - entrance vestibule ,cloaks/WC, reception hall, formal lounge, dining room, family room, snug, sun porch and fitted kitchen.

Upstairs a spacious upper landing provides access to five double bedrooms, a home office and a useful laundry room. The principal bedroom has fitted wardrobes, and an en suite bathroom. There is a separate family bathroom. The property is double glazed and has a gas fired central heating system.