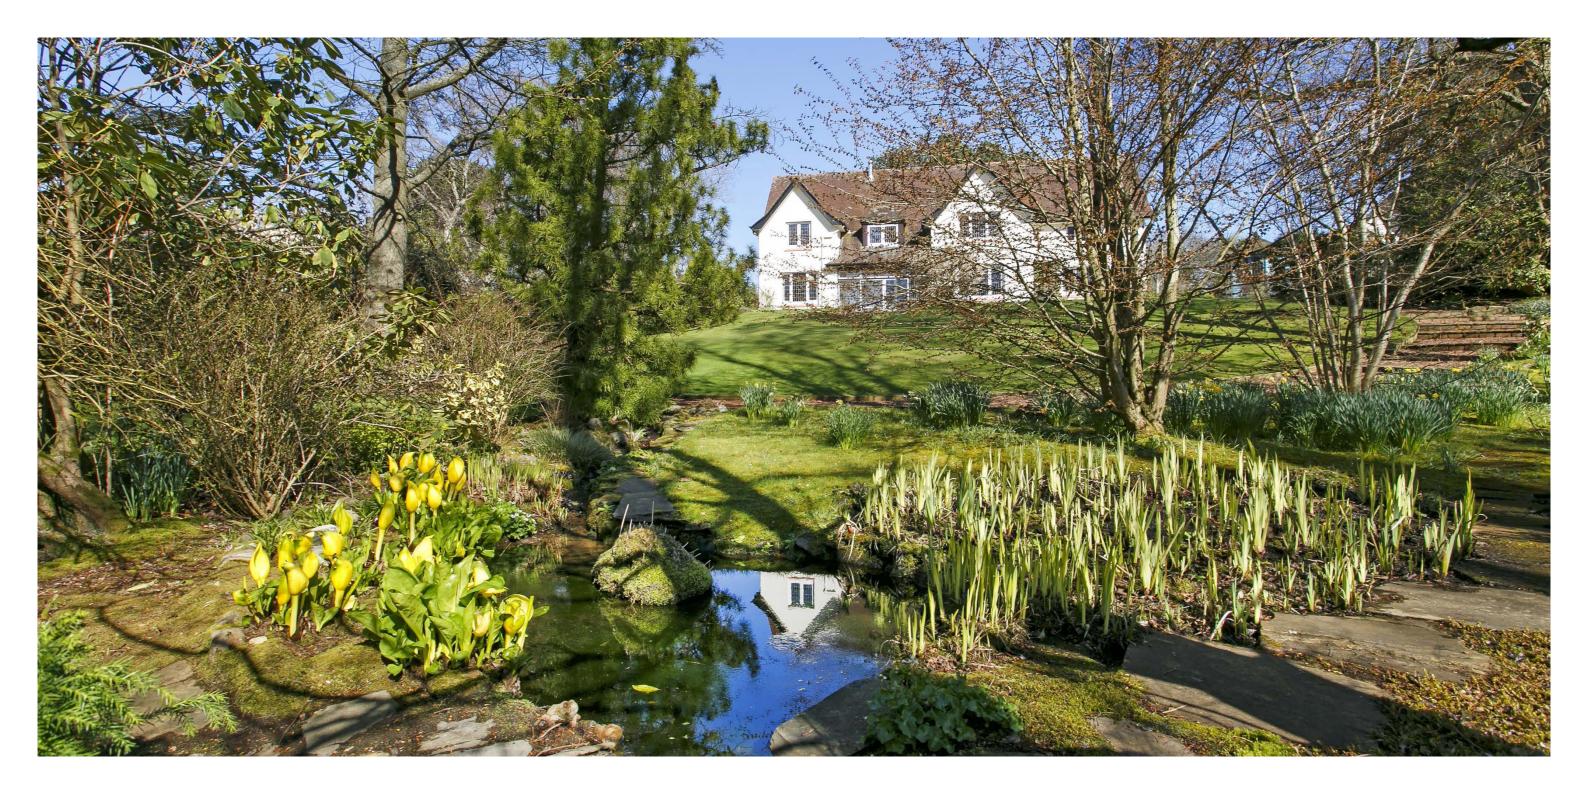

Outside the extensive gardens are without doubt a key feature of the property. The front garden is beautifully laid out across two levels and enjoys direct southerly aspects. There is a large pond, various landscaped areas, sweeping lawns and wide array of specimen, trees, and shrubs. There are further gardens to the rear of the house which are separated by two driveways, one of which provides access to a tandem double garage.