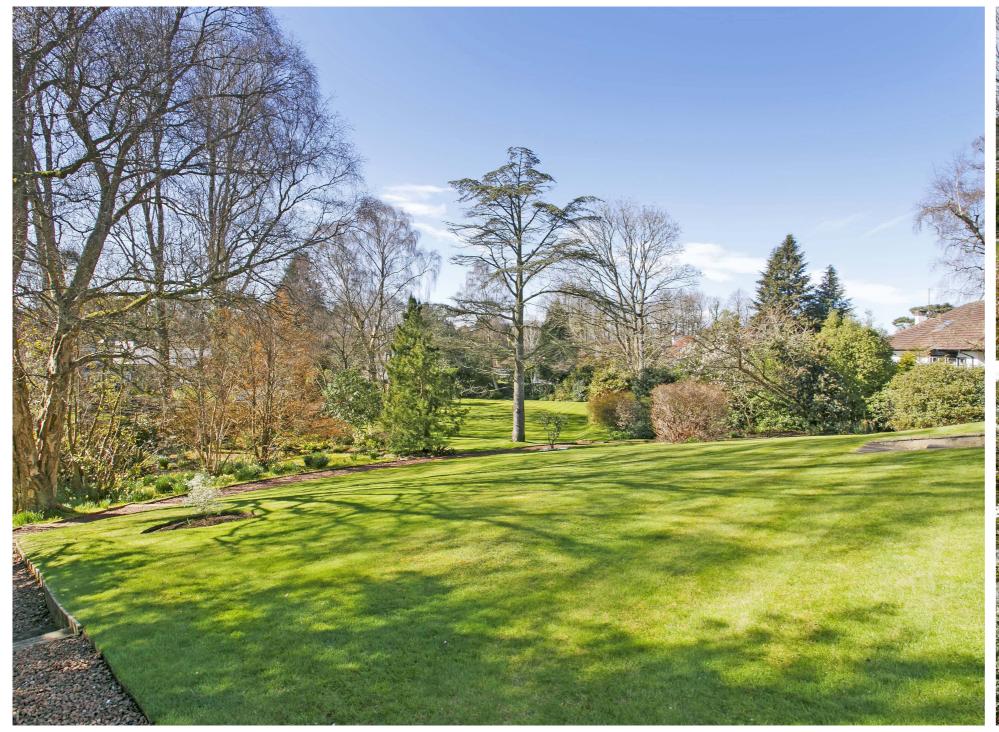

Outside the extensive gardens are without doubt a key feature of the property. The front garden is beautifully laid out across two levels and enjoys direct southerly aspects. There is a large pond, various landscaped areas, sweeping lawns and wide array of specimen, trees, and shrubs. There are further gardens to the rear of the house which are separated by two driveways, one of which provides access to a tandem double garage.