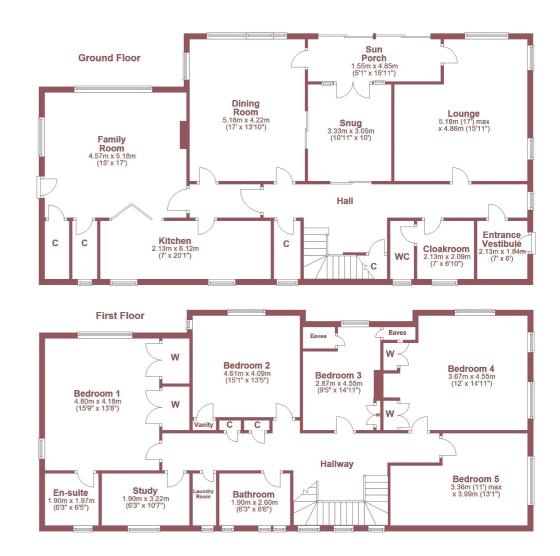

There are three reception rooms and five bedrooms as well as a home office, sun room and a floored attic area that runs the full length of the house. In more detail - entrance vestibule ,cloaks/WC, reception hall, formal lounge, dining room, family room, snug, sun porch and fitted kitchen.

Upstairs a spacious upper landing provides access to five double bedrooms, a home office and a useful laundry room. The principal bedroom has fitted wardrobes, and an en suite bathroom. There is a separate family bathroom. The property is double glazed and has a gas fired central heating system.

In addition, there is a large floored loft area which runs the full length of the house and is accessed from the upper landing via a traditional wooden Slingsby ladder. The area provides excellent potential for further development subject to local planning consents,