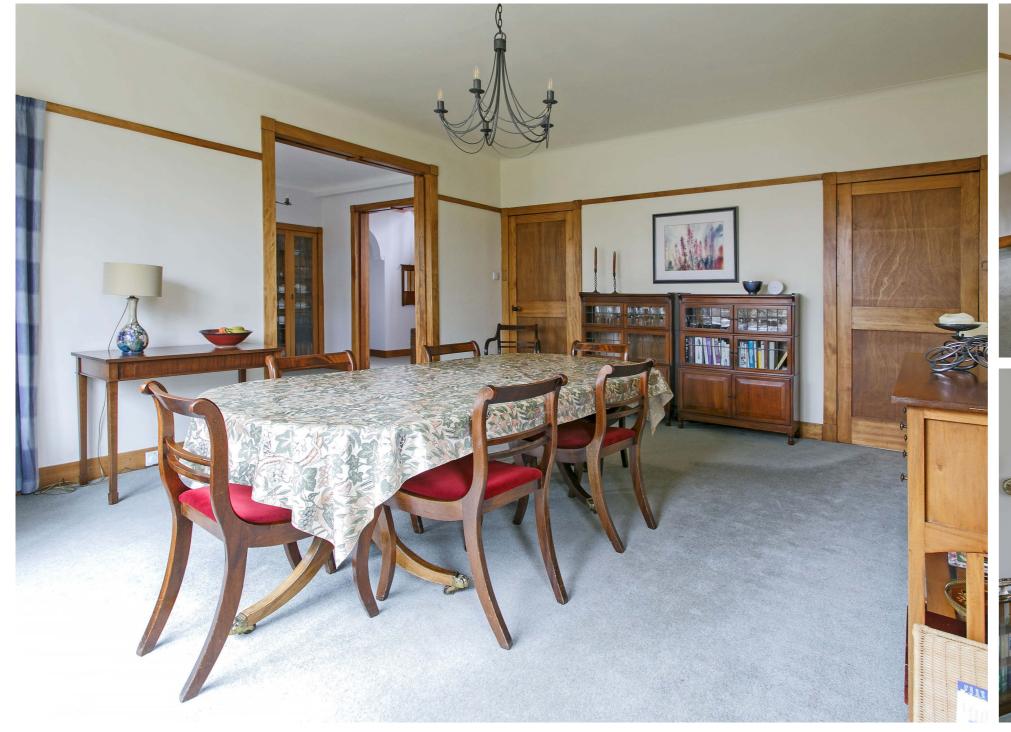

There are three reception rooms and five bedrooms as well as a home office, sun room and a floored attic area that runs the full length of the house. In more detail - entrance vestibule ,cloaks/WC, reception hall, formal lounge, dining room, family room, snug, sun porch and fitted kitchen.