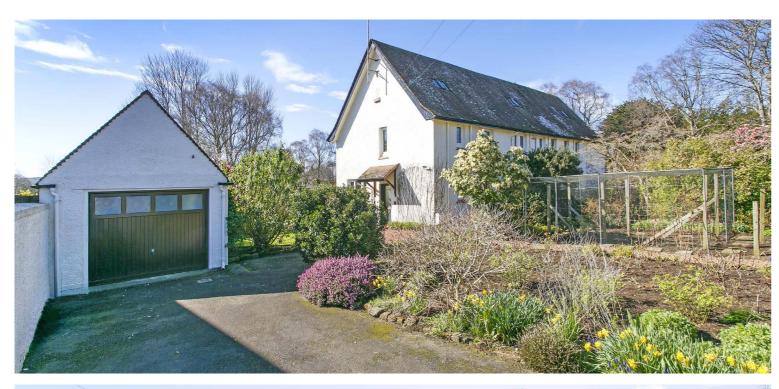

Outside the extensive gardens are without doubt a key feature of the property. The front garden is beautifully laid out across two levels and enjoys direct southerly aspects. There is a large pond, various landscaped areas, sweeping lawns and wide array of specimen, trees, and shrubs. There are further gardens to the rear of the house which are separated by two driveways, one of which provides access to a tandem double garage.