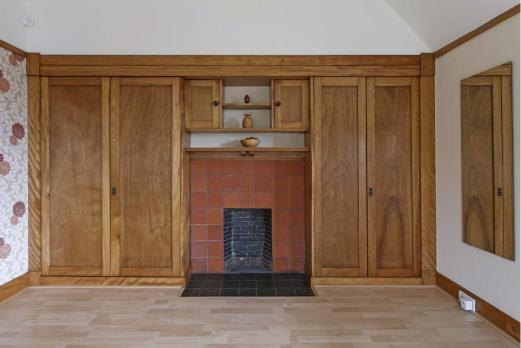

There are three reception rooms and five bedrooms as well as a home office, sun room and a floored attic area that runs the full length of the house. In more detail - entrance vestibule ,cloaks/WC, reception hall, formal lounge, dining room, family room, snug, sun porch and fitted kitchen.