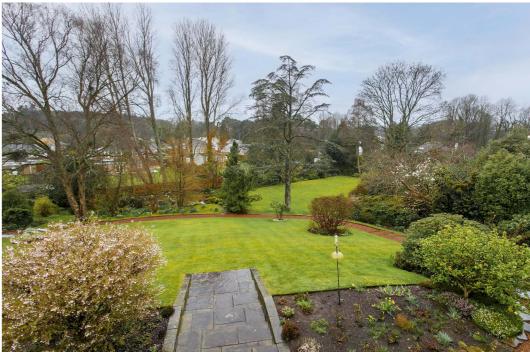

Outside the extensive gardens are without doubt a key feature of the property. The front garden is beautifully laid out across two levels and enjoys direct southerly aspects. There is a large pond, various landscaped areas, sweeping lawns and wide array of specimen, trees, and shrubs. There are further gardens to the rear of the house which are separated by two driveways, one of which provides access to a tandem double garage.