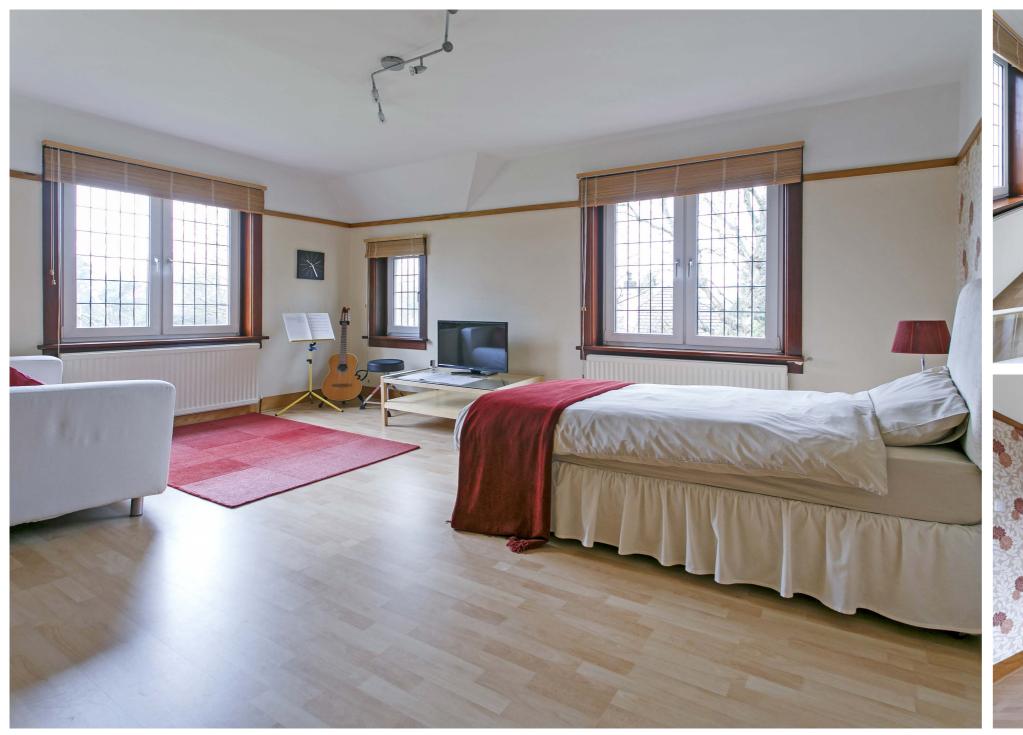

Upstairs a spacious upper landing provides access to five double bedrooms, a home office and a useful laundry room. The principal bedroom has fitted wardrobes, and an en suite bathroom. There is a separate family bathroom. The property is double glazed and has a gas fired central heating system.