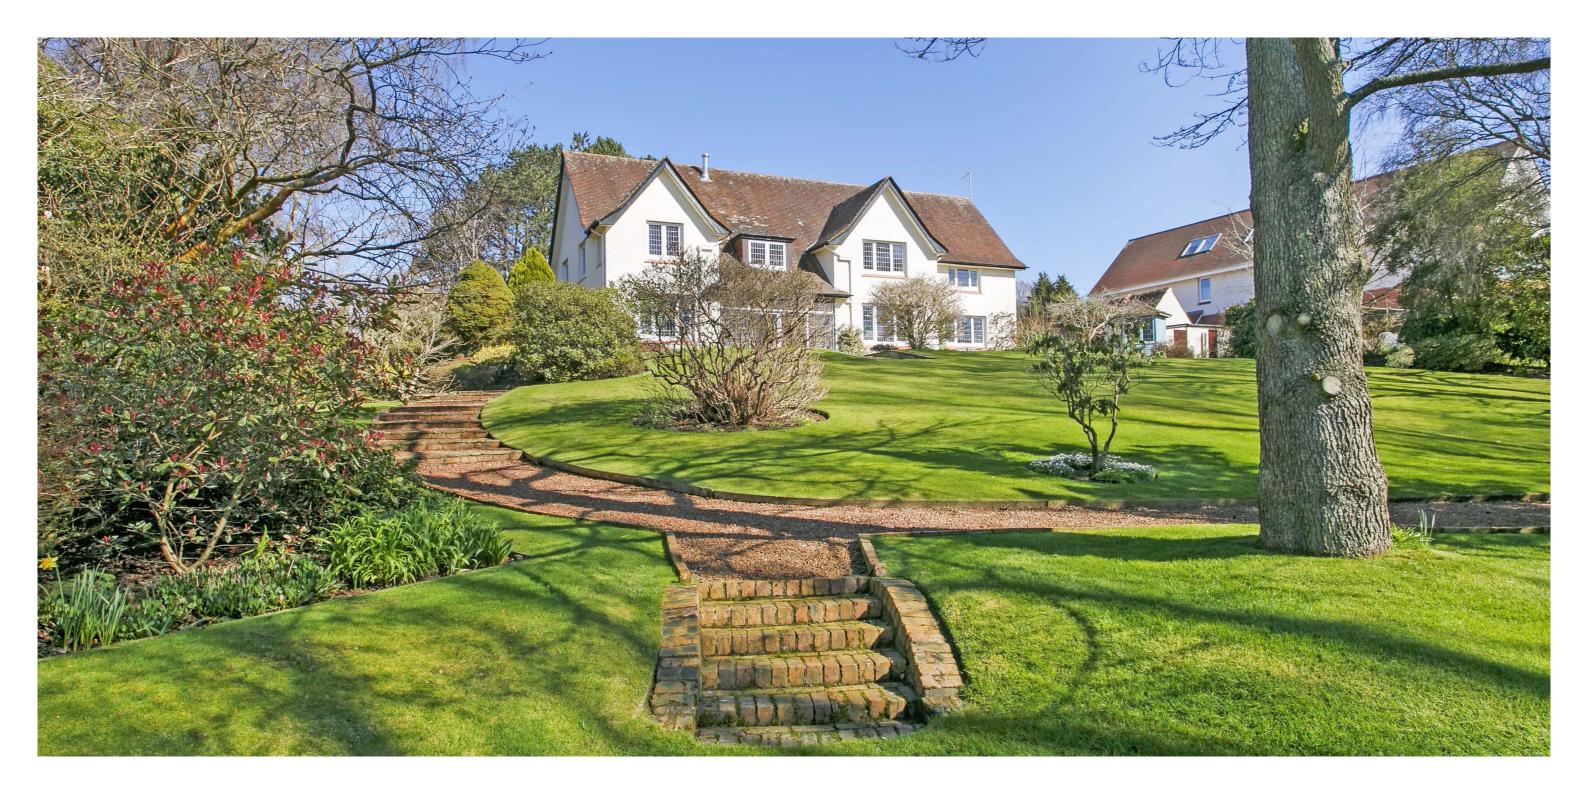

The subjects offer a high degree of privacy and represent a rare opportunity to acquire a significant property with accommodation that extends to around 3500 sq ft across two levels. Constructed circa 1924 the house faces directly south with delightful aspects over superb landscaped gardens.

Outside the extensive gardens are without doubt a key feature of the property. The front garden is beautifully laid out across two levels and enjoys direct southerly aspects. There is a large pond, various landscaped areas, sweeping lawns and wide array of specimen, trees, and shrubs. There are further gardens to the rear of the house which are separated by two driveways, one of which provides access to a tandem double garage.