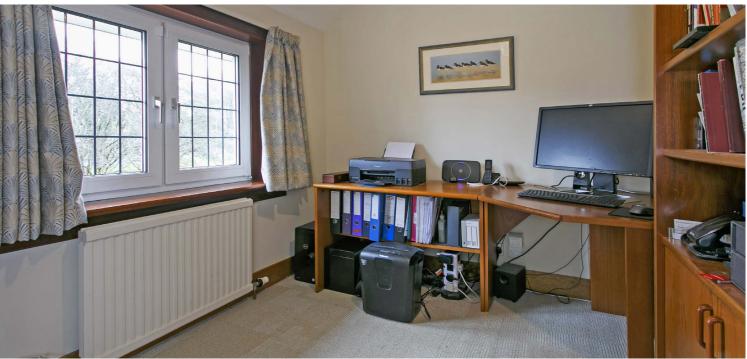

There are three reception rooms and five bedrooms as well as a home office, sun room and a floored attic area that runs the full length of the house. In more detail - entrance vestibule ,cloaks/WC, reception hall, formal lounge, dining room, family room, snug, sun porch and fitted kitchen.

Upstairs a spacious upper landing provides access to five double bedrooms, a home office and a useful laundry room. The principal bedroom has fitted wardrobes, and an en suite bathroom. There is a separate family bathroom. The property is double glazed and has a gas fired central heating system.