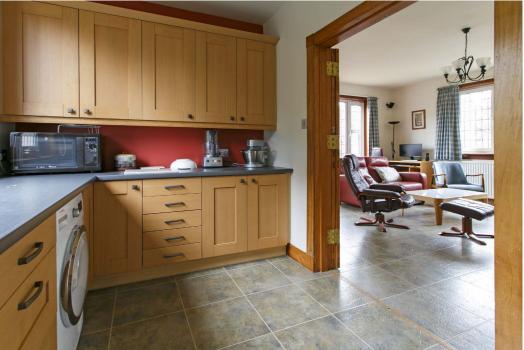

There are three reception rooms and five bedrooms as well as a home office, sun room and a floored attic area that runs the full length of the house. In more detail - entrance vestibule ,cloaks/WC, reception hall, formal lounge, dining room, family room, snug, sun porch and fitted kitchen.