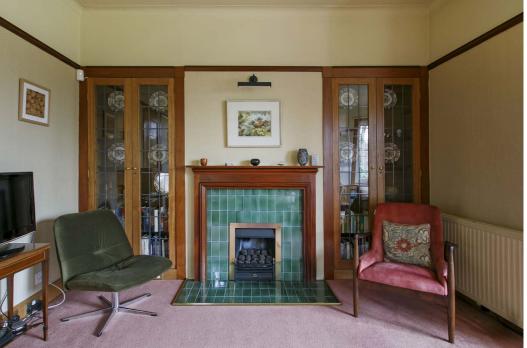

There are three reception rooms and five bedrooms as well as a home office, sun room and a floored attic area that runs the full length of the house. In more detail - entrance vestibule ,cloaks/WC, reception hall, formal lounge, dining room, family room, snug, sun porch and fitted kitchen.