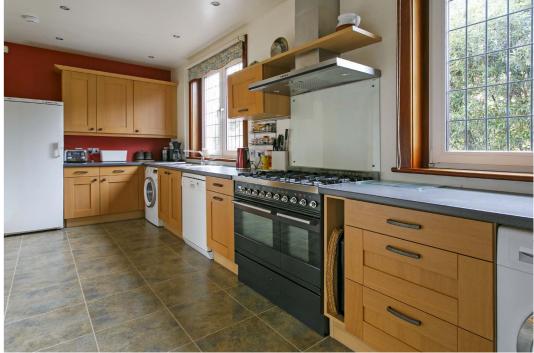

There are three reception rooms and five bedrooms as well as a home office, sun room and a floored attic area that runs the full length of the house. In more detail - entrance vestibule ,cloaks/WC, reception hall, formal lounge, dining room, family room, snug, sun porch and fitted kitchen.