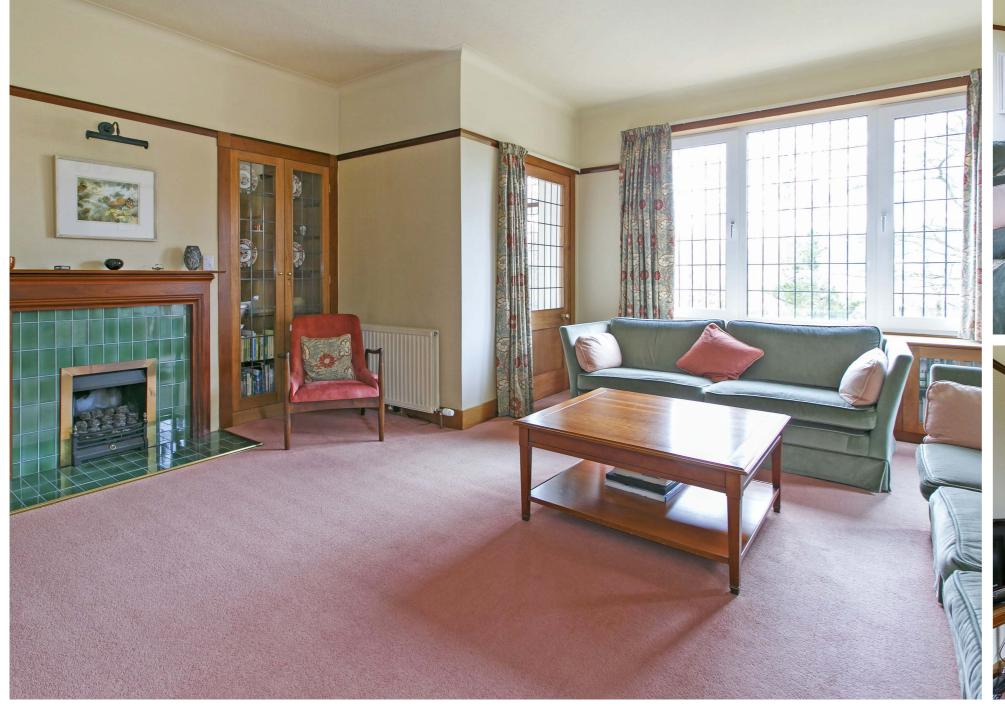

There are three reception rooms and five bedrooms as well as a home office, sun room and a floored attic area that runs the full length of the house. In more detail - entrance vestibule ,cloaks/WC, reception hall, formal lounge, dining room, family room, snug, sun porch and fitted kitchen.