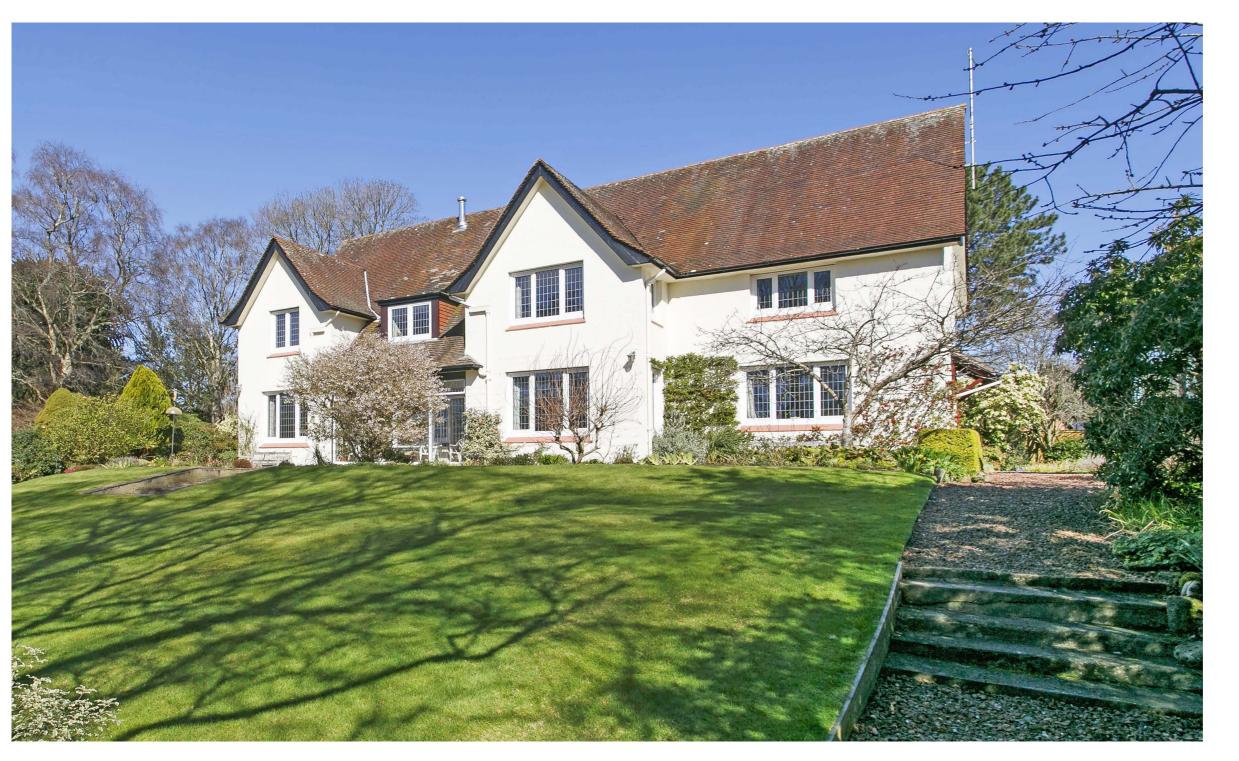

The subjects offer a high degree of privacy and represent a rare opportunity to acquire a significant property with accommodation that extends to around 3500 sq ft across two levels. Constructed circa 1924 the house faces directly south with delightful aspects over superb landscaped gardens.

Outside the extensive gardens are without doubt a key feature of the property. The front garden is beautifully laid out across two levels and enjoys direct southerly aspects. There is a large pond, various landscaped areas, sweeping lawns and wide array of specimen, trees, and shrubs. There are further gardens to the rear of the house which are separated by two driveways, one of which provides access to a tandem double garage.