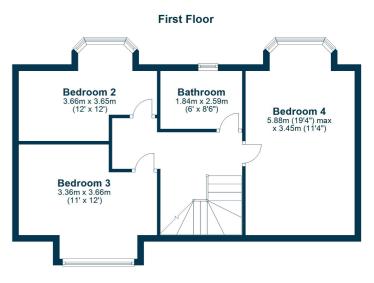

Upstairs there are three bedrooms and a family bathroom. The property has double glazing and gas fired central heating. The interior decor is finished in calm neutral tones which perfectly complement the age and character of this delightful property