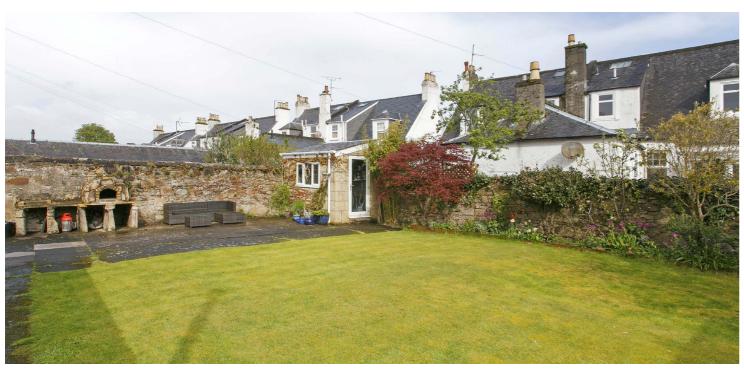

Outside, the sheltered gardens are without doubt a key feature of the house. There is a private chipped driveway to the side which provides hard standing parking for two vehicles. The rear garden is sheltered and enclosed with level lawn, shrubbery border, paved patio with its own outdoor pizza oven and a useful brick-built outhouse.