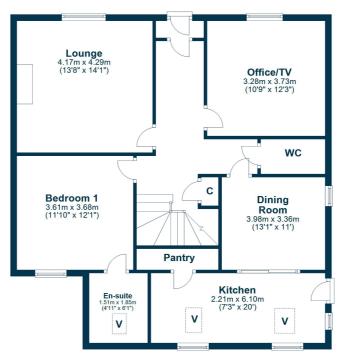

In more detail, the accommodation comprises entrance vestibule, broad reception hall, WC, formal lounge, fabulous open plan kitchen/dining room, office/tv room, downstairs double bedroom with en suite shower room.