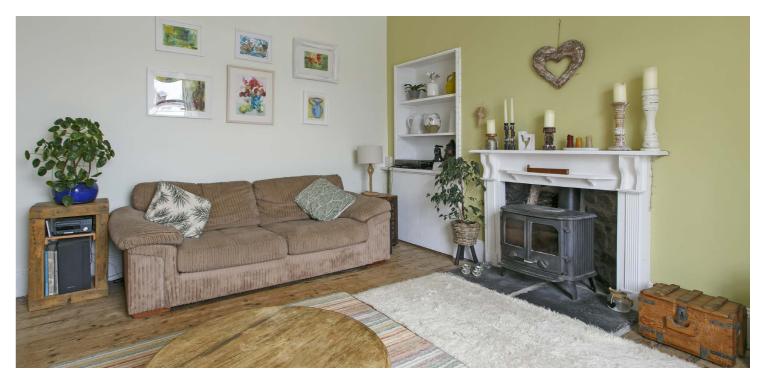

The focal point of the house is an open plan traditional Shaker style kitchen which is open plan to a spacious dining/family room. There is a superb formal lounge with log burning stove and a downstairs double bedroom with en suite shower room.

Upstairs there are three bedrooms and a family bathroom. The property has double glazing and gas fired central heating. The interior decor is finished in calm neutral tones which perfectly complement the age and character of this delightful property