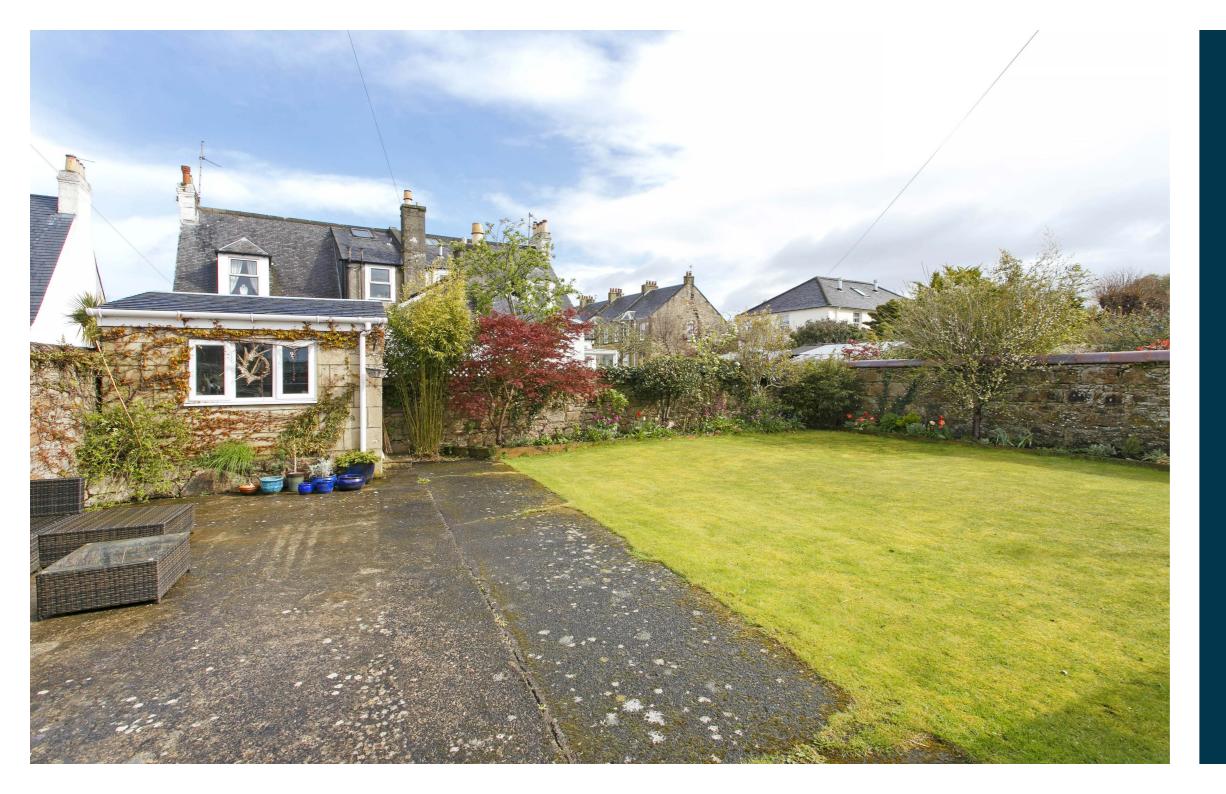

Outside, the sheltered gardens are without doubt a key feature of the house. There is a private chipped driveway to the side which provides hard standing parking for two vehicles. The rear garden is sheltered and enclosed with level lawn, shrubbery border, paved patio with its own outdoor pizza oven and a useful brick-built outhouse.