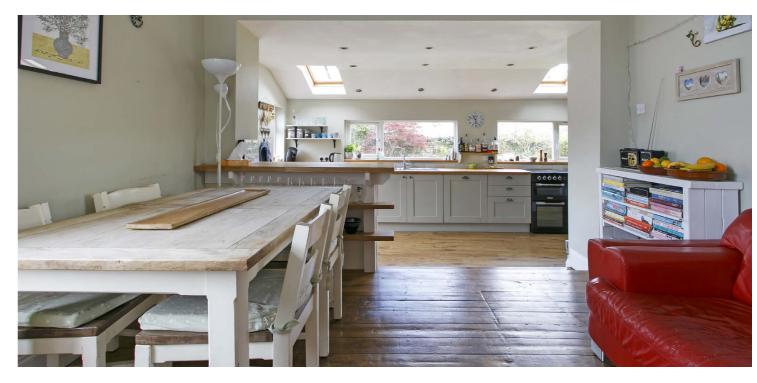

The focal point of the house is an open plan traditional Shaker style kitchen which is open plan to a spacious dining/family room. There is a superb formal lounge with log burning stove and a downstairs double bedroom with en suite shower room.

In more detail, the accommodation comprises entrance vestibule, broad reception hall, WC, formal lounge, fabulous open plan kitchen/dining room, office/tv room, downstairs double bedroom with en suite shower room.