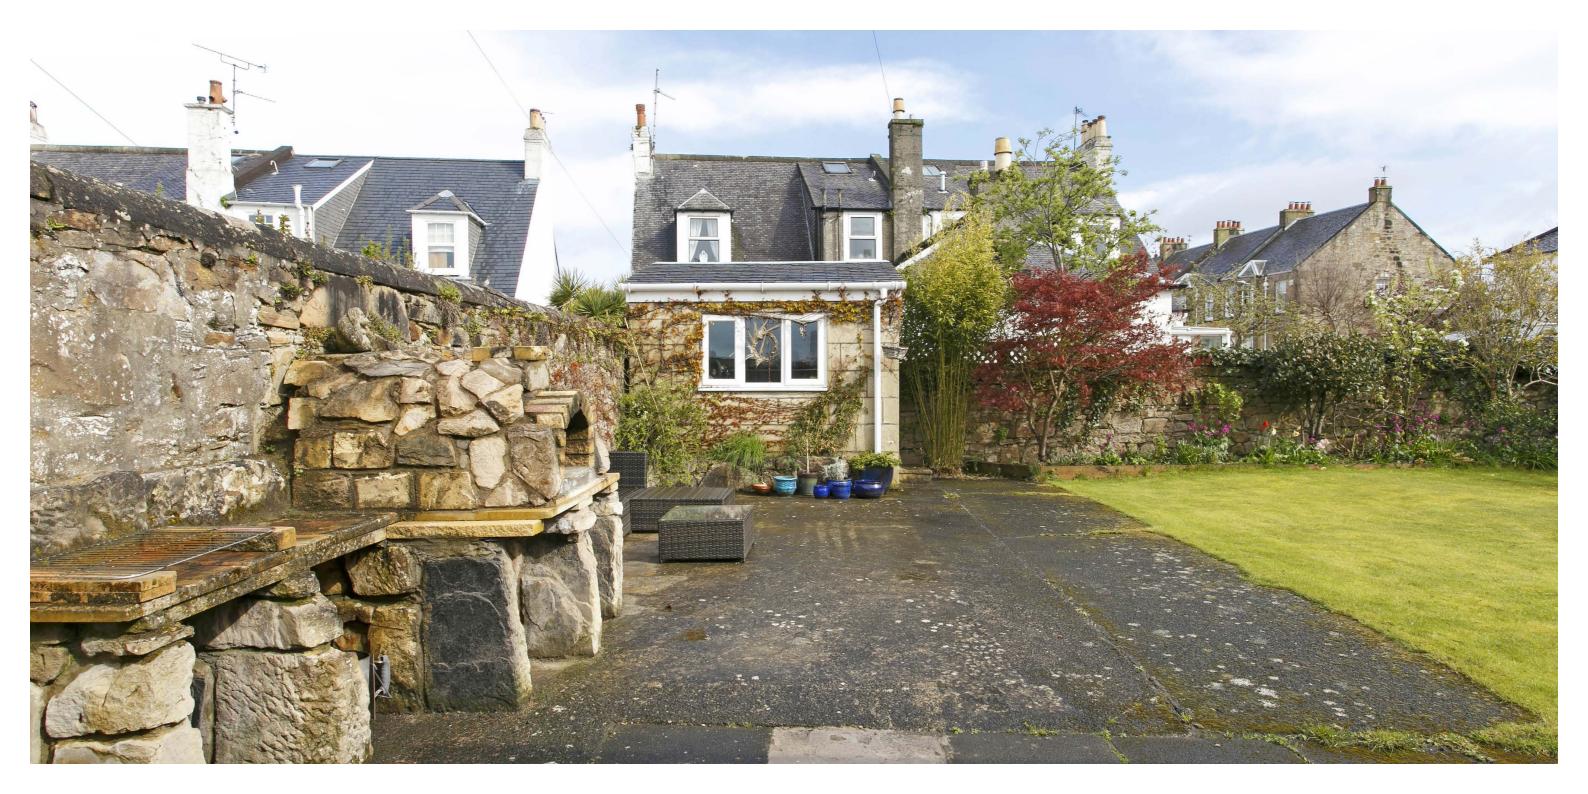

Outside, the sheltered gardens are without doubt a key feature of the house. There is a private chipped driveway to the side which provides hard standing parking for two vehicles. The rear garden is sheltered and enclosed with level lawn, shrubbery border, paved patio with its own outdoor pizza oven and a useful brick-built outhouse.