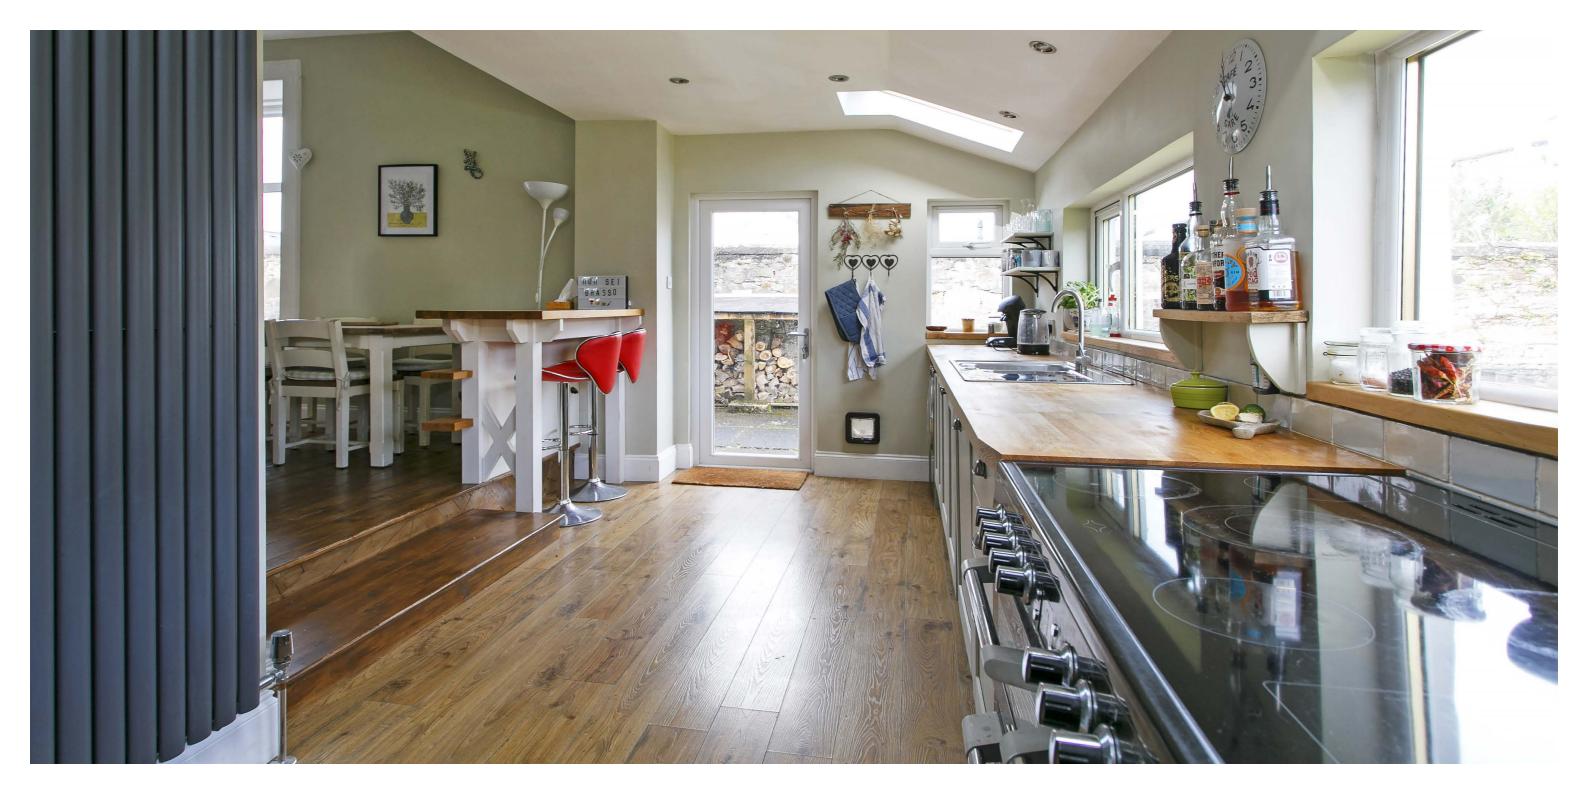

The property retains significant character, and much credit must go to the present owners who have improved the property immeasurably by adding a lovely shaker style kitchen and en suite shower room. The decor is stylish and neutral whilst the modern specification adds convenience without compromising the integrity of the original house.

The focal point of the house is an open plan traditional Shaker style kitchen which is open plan to a spacious dining/family room. There is a superb formal lounge with log burning stove and a downstairs double bedroom with en suite shower room.