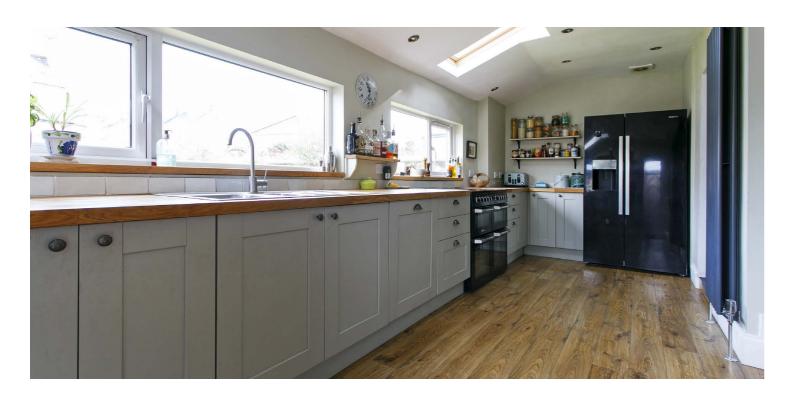

The property retains significant character, and much credit must go to the present owners who have improved the property immeasurably by adding a lovely shaker style kitchen and en suite shower room. The decor is stylish and neutral whilst the modern specification adds convenience without compromising the integrity of the original house.

The focal point of the house is an open plan traditional Shaker style kitchen which is open plan to a spacious dining/family room. There is a superb formal lounge with log burning stove and a downstairs double bedroom with en suite shower room.