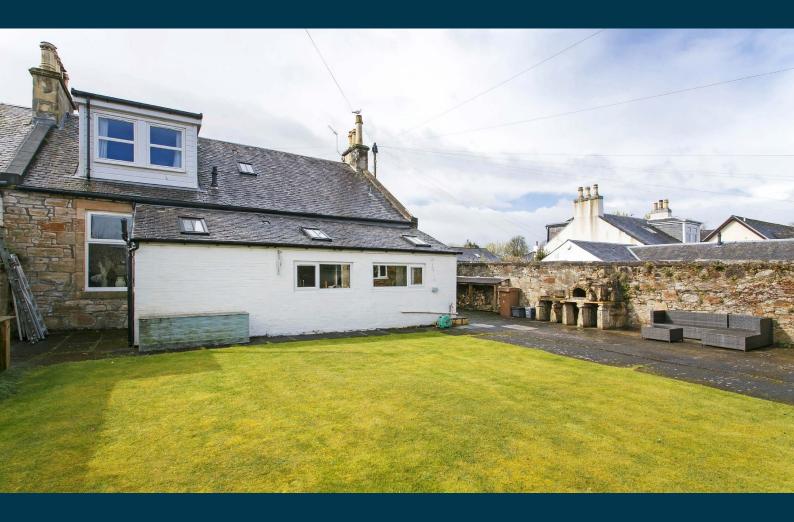

Outside, the sheltered gardens are without doubt a key feature of the house. There is a private chipped driveway to the side which provides hard standing parking for two vehicles. The rear garden is sheltered and enclosed with level lawn, shrubbery border, paved patio with its own outdoor pizza oven and a useful brick-built outhouse.