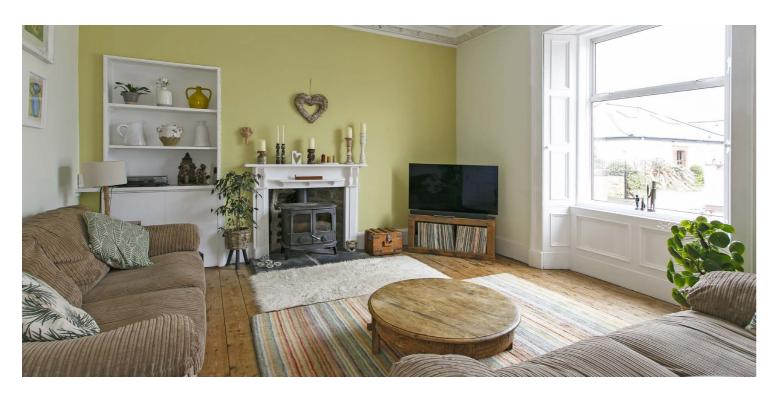

The focal point of the house is an open plan traditional Shaker style kitchen which is open plan to a spacious dining/family room. There is a superb formal lounge with log burning stove and a downstairs double bedroom with en suite shower room.

Upstairs there are three bedrooms and a family bathroom. The property has double glazing and gas fired central heating. The interior decor is finished in calm neutral tones which perfectly complement the age and character of this delightful property