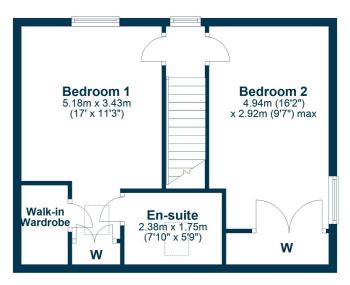

In more detail, the internal accommodation extends to a spacious lounge with a feature fireplace, under stairs storage, a picture window out to the front and stairs leading to the upper floor, a luxury fitted breakfasting kitchen, a storage cupboard and a gorgeous downstairs shower room suite. On the upper floor there is a large double bedroom with fitted wardrobes and a door to the side, and a master bedroom suite with a walk-in wardrobe with access into the loft, fitted wardrobes and an en suite shower room.

#### First Floor

AY4856 | Sat Nav: 2H Victoria Park, Ayr, KA7 2TR For the full home report visit **www.corumproperty.co.uk** \* All measurements and distances are approximate Floorplans are for illustration purposes and may not be to scale.