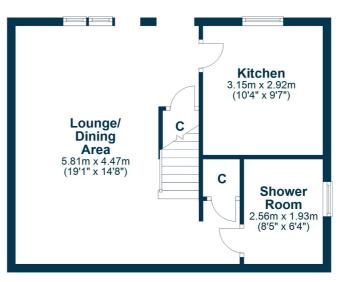

In more detail, the internal accommodation extends to a spacious lounge with a feature fireplace, under stairs storage, a picture window out to the front and stairs leading to the upper floor, a luxury fitted breakfasting kitchen, a storage cupboard and a gorgeous downstairs shower room suite. On the upper floor there is a large double bedroom with fitted wardrobes and a door to the side, and a master bedroom suite with a walk-in wardrobe with access into the loft, fitted wardrobes and an en suite shower room.

Outside there are communal courtyard landscaped gardens, with monoblock paving, decorative plants and private parking with additional visitors spaces.

**Ground Floor** 

Victoria Park is a first class residential area located a short distance from the sea front and Ayr town centre. Here you will find a comprehensive range of retail shopping and recreational facilities. For the commuter there are excellent road and rail links to Glasgow.

#### First Floor

AY4856 | Sat Nav: 2H Victoria Park, Ayr, KA7 2TR For the full home report visit **www.corumproperty.co.uk** \* All measurements and distances are approximate Floorplans are for illustration purposes and may not be to scale.