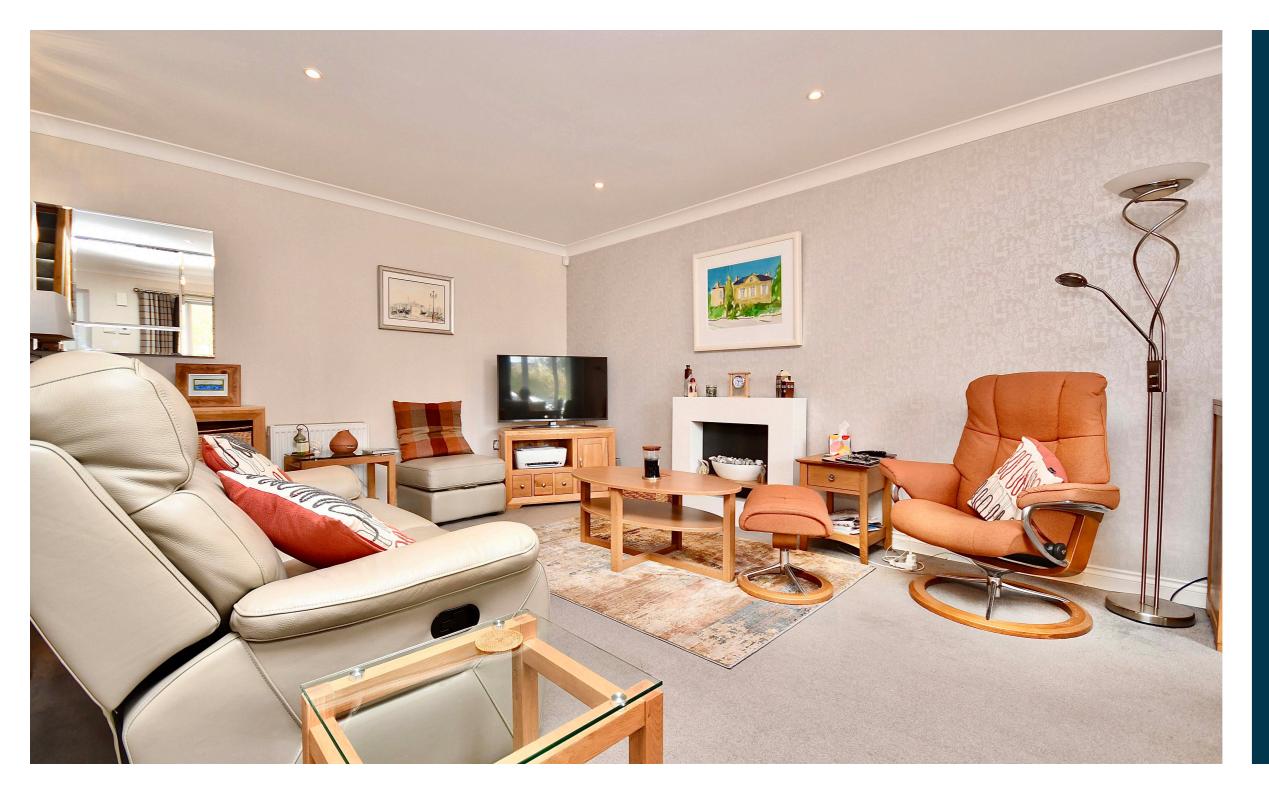

In more detail, the internal accommodation extends to a spacious lounge with a feature fireplace, under stairs storage, a picture window out to the front and stairs leading to the upper floor, a luxury fitted breakfasting kitchen, a storage cupboard and a gorgeous downstairs shower room suite. On the upper floor there is a large double bedroom with fitted wardrobes and a door to the side, and a master bedroom suite with a walk-in wardrobe with access into the loft, fitted wardrobes and an en suite shower room.