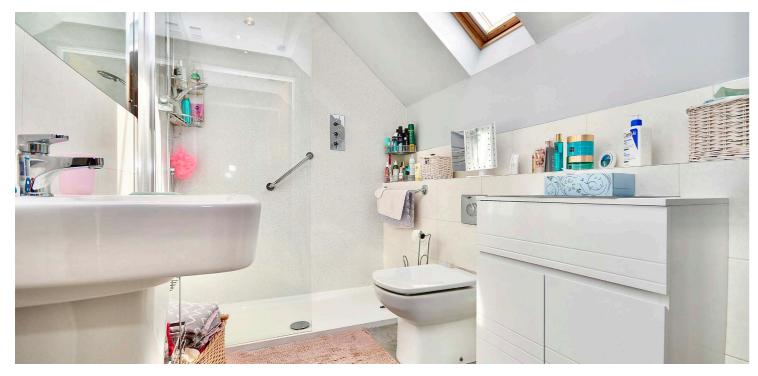

In more detail, the internal accommodation extends to a spacious lounge with a feature fireplace, under stairs storage, a picture window out to the front and stairs leading to the upper floor, a luxury fitted breakfasting kitchen, a storage cupboard and a gorgeous downstairs shower room suite. On the upper floor there is a large double bedroom with fitted wardrobes and a door to the side, and a master bedroom suite with a walk-in wardrobe with access into the loft, fitted wardrobes and an en suite shower room.