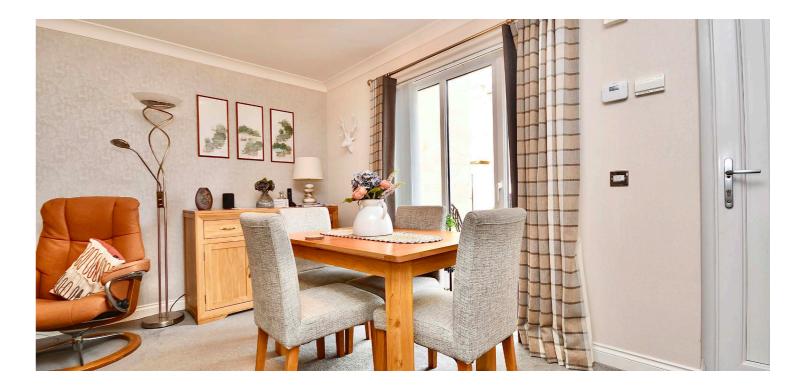

In more detail, the internal accommodation extends to a spacious lounge with a feature fireplace, under stairs storage, a picture window out to the front and stairs leading to the upper floor, a luxury fitted breakfasting kitchen, a storage cupboard and a gorgeous downstairs shower room suite. On the upper floor there is a large double bedroom with fitted wardrobes and a door to the side, and a master bedroom suite with a walk-in wardrobe with access into the loft, fitted wardrobes and an en suite shower room.