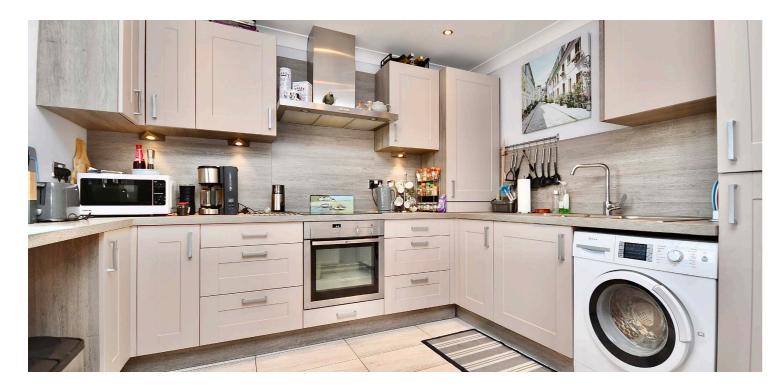

In more detail, the internal accommodation extends to a spacious lounge with a feature fireplace, under stairs storage, a picture window out to the front and stairs leading to the upper floor, a luxury fitted breakfasting kitchen, a storage cupboard and a gorgeous downstairs shower room suite. On the upper floor there is a large double bedroom with fitted wardrobes and a door to the side, and a master bedroom suite with a walk-in wardrobe with access into the loft, fitted wardrobes and an en suite shower room.