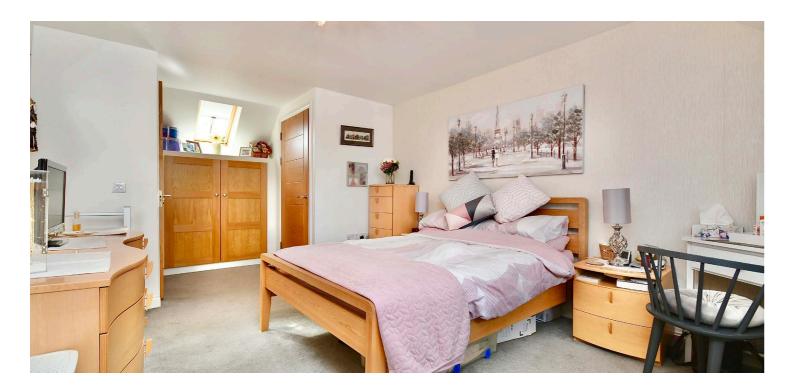

In more detail, the internal accommodation extends to a spacious lounge with a feature fireplace, under stairs storage, a picture window out to the front and stairs leading to the upper floor, a luxury fitted breakfasting kitchen, a storage cupboard and a gorgeous downstairs shower room suite. On the upper floor there is a large double bedroom with fitted wardrobes and a door to the side, and a master bedroom suite with a walk-in wardrobe with access into the loft, fitted wardrobes and an en suite shower room.