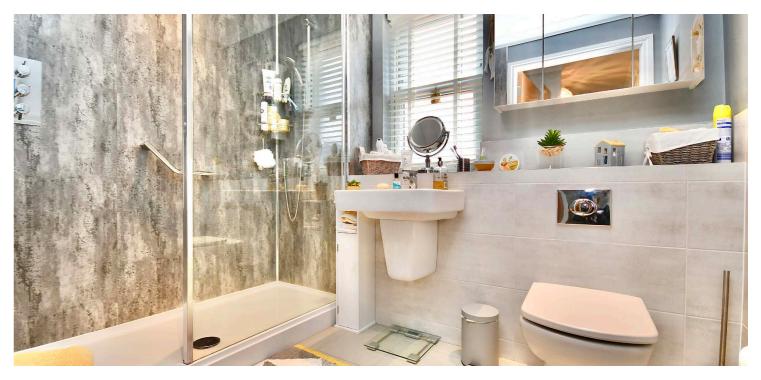

In more detail, the internal accommodation extends to a spacious lounge with a feature fireplace, under stairs storage, a picture window out to the front and stairs leading to the upper floor, a luxury fitted breakfasting kitchen, a storage cupboard and a gorgeous downstairs shower room suite. On the upper floor there is a large double bedroom with fitted wardrobes and a door to the side, and a master bedroom suite with a walk-in wardrobe with access into the loft, fitted wardrobes and an en suite shower room.