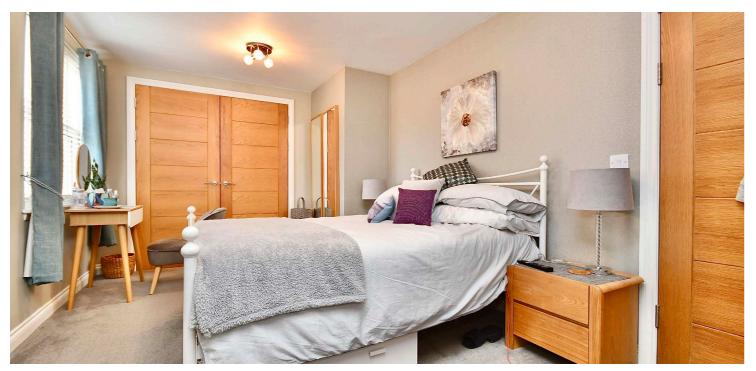

In more detail, the internal accommodation extends to a spacious lounge with a feature fireplace, under stairs storage, a picture window out to the front and stairs leading to the upper floor, a luxury fitted breakfasting kitchen, a storage cupboard and a gorgeous downstairs shower room suite. On the upper floor there is a large double bedroom with fitted wardrobes and a door to the side, and a master bedroom suite with a walk-in wardrobe with access into the loft, fitted wardrobes and an en suite shower room.