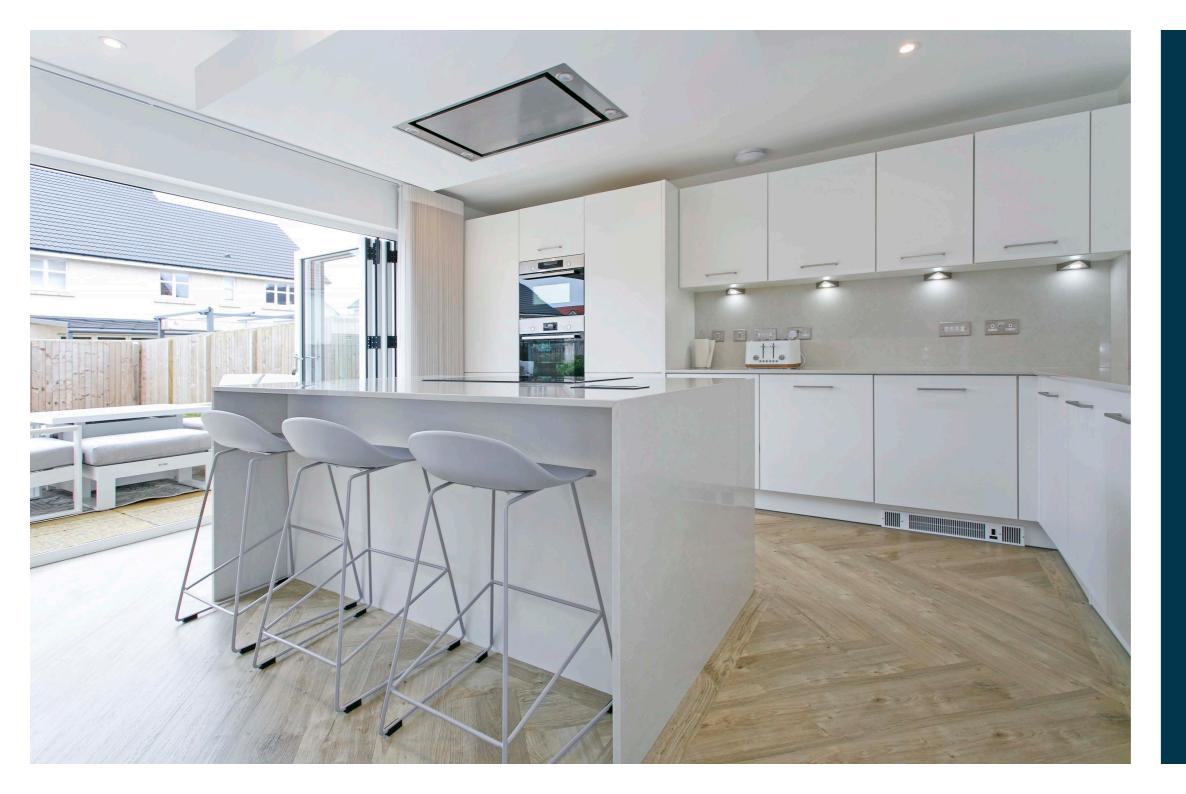

The focal point of the 'Darroch' model is the fabulous open plan designer kitchen/family/dining room with bi-folding doors to the rear garden, a wonderful space for both relaxing and entertaining.

The property provides all the features and benefits of a brand new home including a stylish fitted kitchen with integrated appliances and matching utility room adjacent.

The specification includes luxury sanitary ware, herring bone flooring, low voltage lighting, fitted wardrobes in four out of five bedrooms, combination air source heat pump/gas central heating with a 'Daikin' boiler housed in the double garage, quality floor coverings, and double glazing.