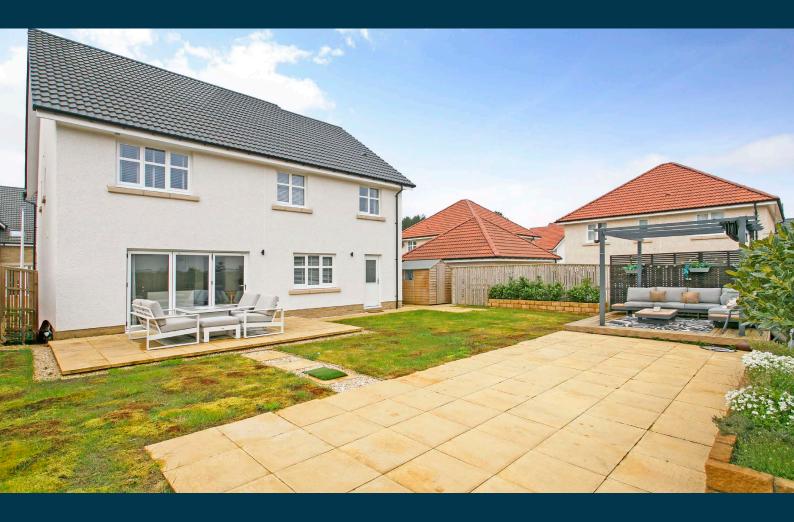

Externally, the front garden is laid to lawn with adjacent mono block paved driveway which leads to the integral garage. The fully enclosed rear garden is predominantly laid to lawn with raised borders, two paved patio areas and an additional raised wooden deck.