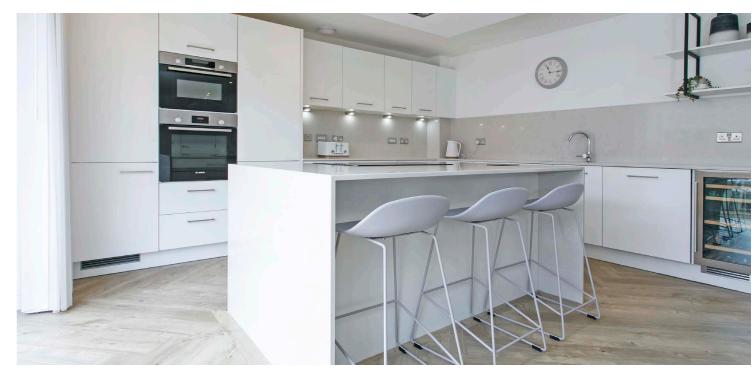

The focal point of the 'Darroch' model is the fabulous open plan designer kitchen/family/dining room with bi-folding doors to the rear garden, a wonderful space for both relaxing and entertaining.

The property provides all the features and benefits of a brand new home including a stylish fitted kitchen with integrated appliances and matching utility room adjacent.

The specification includes luxury sanitary ware, herring bone flooring, low voltage lighting, fitted wardrobes in four out of five bedrooms, combination air source heat pump/gas central heating with a 'Daikin' boiler housed in the double garage, quality floor coverings, and double glazing.