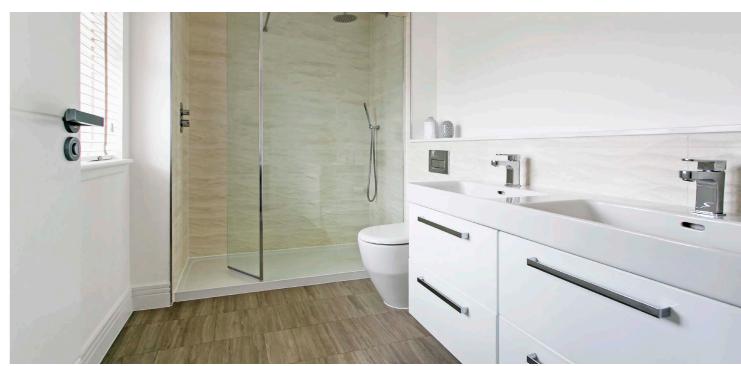

The specification includes luxury sanitary ware, herring bone flooring, low voltage lighting, fitted wardrobes in four out of five bedrooms, combination air source heat pump/gas central heating with a 'Daikin' boiler housed in the double garage, quality floor coverings, and double glazing.

Upstairs a spacious landing provides access to four double bedrooms, a fifth bedroom/home office and family bathroom. Two of the bedrooms have en suite facilities and four of the bedrooms have fitted wardrobes.