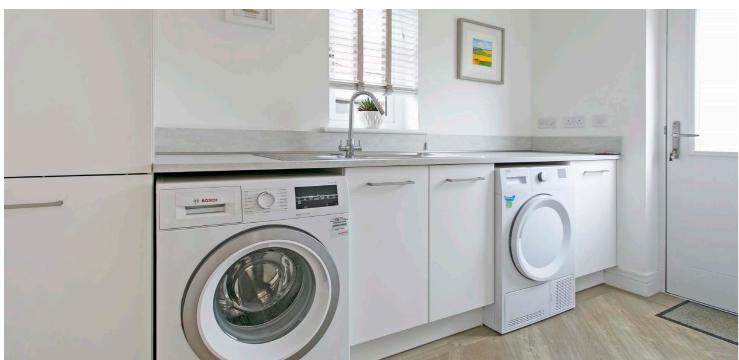

The focal point of the 'Darroch' model is the fabulous open plan designer kitchen/family/dining room with bi-folding doors to the rear garden, a wonderful space for both relaxing and entertaining.

The property provides all the features and benefits of a brand new home including a stylish fitted kitchen with integrated appliances and matching utility room adjacent.

The specification includes luxury sanitary ware, herring bone flooring, low voltage lighting, fitted wardrobes in four out of five bedrooms, combination air source heat pump/gas central heating with a 'Daikin' boiler housed in the double garage, quality floor coverings, and double glazing.