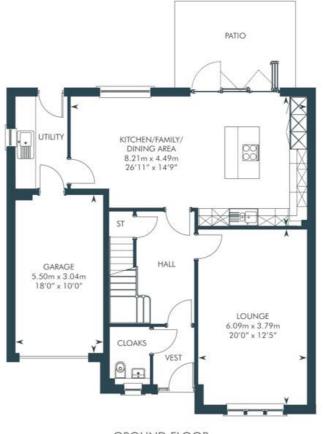

In more detail, accommodation comprises entrance vestibule, reception hallway with two piece cloaks/wc off, formal lounge, fabulous open plan kitchen/family/dining area, utility room with access to rear garden and internal access to the garage.

**GROUND FLOOR** 

FIRST FLOOR

Lewis Gardens forms part of a stylish development by Cala Homes within close proximity to the seafront and the highly regarded Doonfoot Primary School. There are a variety of local amenities within the immediate area while Ayr town centre is around three miles distant and provides a comprehensive range of amenities including supermarket and retail shopping. For the commuter there are excellent road and rail links to Glasgow and surrounding areas.