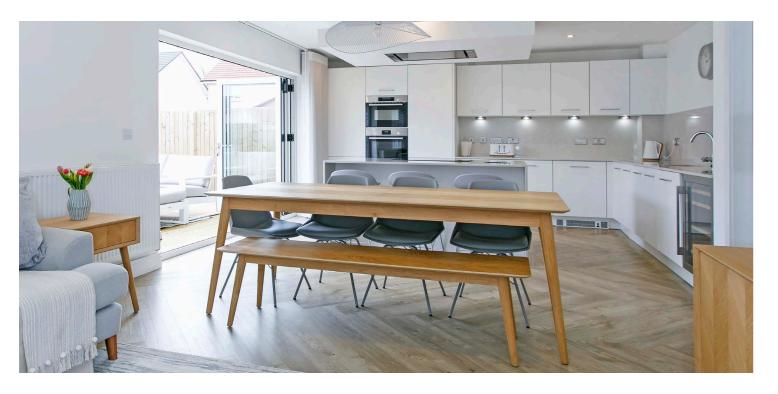

The focal point of the 'Darroch' model is the fabulous open plan designer kitchen/family/dining room with bi-folding doors to the rear garden, a wonderful space for both relaxing and entertaining.

The property provides all the features and benefits of a brand new home including a stylish fitted kitchen with integrated appliances and matching utility room adjacent.

In more detail, accommodation comprises entrance vestibule, reception hallway with two piece cloaks/wc off, formal lounge, fabulous open plan kitchen/family/dining area, utility room with access to rear garden and internal access to the garage.