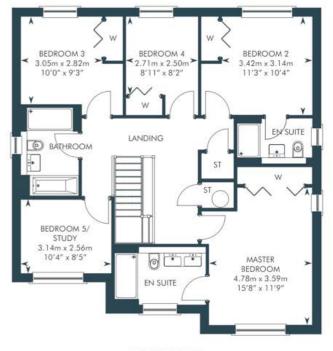

Upstairs a spacious landing provides access to four double bedrooms, a fifth bedroom/home office and family bathroom. Two of the bedrooms have en suite facilities and four of the bedrooms have fitted wardrobes.

**GROUND FLOOR** 

FIRST FLOOR

Lewis Gardens forms part of a stylish development by Cala Homes within close proximity to the seafront and the highly regarded Doonfoot Primary School. There are a variety of local amenities within the immediate area while Ayr town centre is around three miles distant and provides a comprehensive range of amenities including supermarket and retail shopping. For the commuter there are excellent road and rail links to Glasgow and surrounding areas.