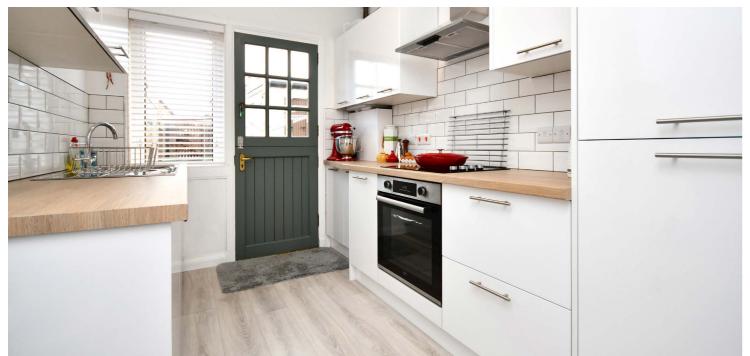

In more detail, the internal accommodation extends to an entrance hallway with a downstairs WC and stairs leading to the upper floor, a spacious lounge to the rear, a front facing dining room/ third double bedroom and a fully fitted, modern kitchen with integrated appliances and a door to the rear garden. On the upper floor there are two large double bedrooms, two storage cupboards and loft access from the landing and a modern family bathroom suite, with a shower over the bath.