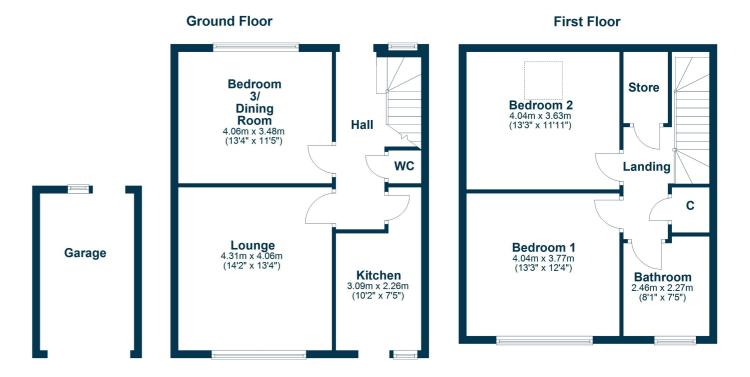

In more detail, the internal accommodation extends to an entrance hallway with a downstairs WC and stairs leading to the upper floor, a spacious lounge to the rear, a front facing dining room/ third double bedroom and a fully fitted, modern kitchen with integrated appliances and a door to the rear garden. On the upper floor there are two large double bedrooms, two storage cupboards and loft access from the landing and a modern family bathroom suite, with a shower over the bath.

AY4716 | Sat Nav: 13 Gordon Terrace, Ayr, KA8 0EF

For the full home report visit www.corumproperty.co.uk

\* All measurements and distances are approximate Floorplans are for illustration purposes and may not be to scale.