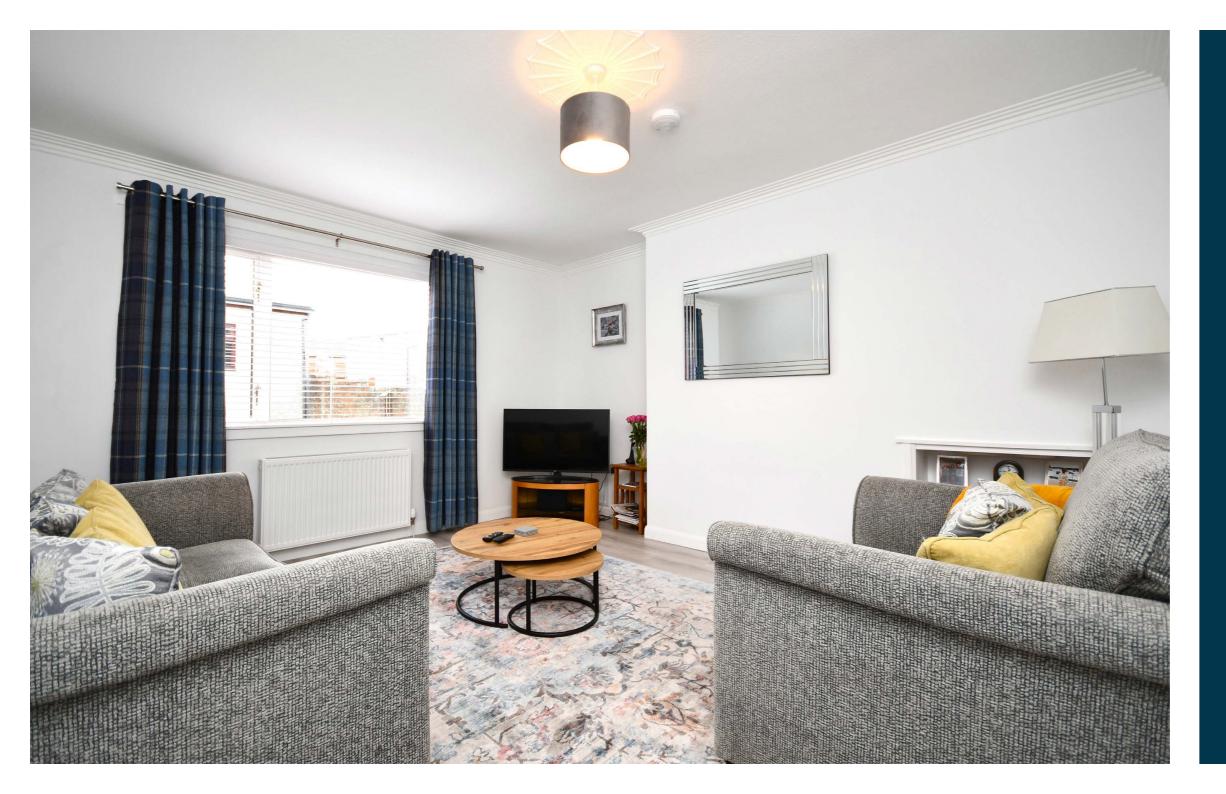

In more detail, the internal accommodation extends to an entrance hallway with a downstairs WC and stairs leading to the upper floor, a spacious lounge to the rear, a front facing dining room/ third double bedroom and a fully fitted, modern kitchen with integrated appliances and a door to the rear garden. On the upper floor there are two large double bedrooms, two storage cupboards and loft access from the landing and a modern family bathroom suite, with a shower over the bath.