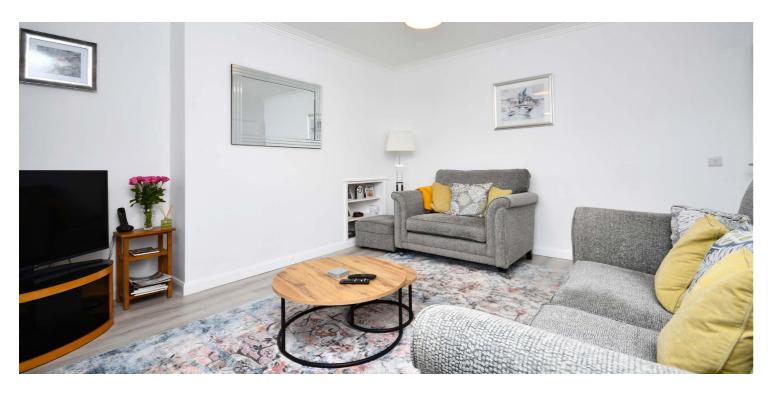

In more detail, the internal accommodation extends to an entrance hallway with a downstairs WC and stairs leading to the upper floor, a spacious lounge to the rear, a front facing dining room/ third double bedroom and a fully fitted, modern kitchen with integrated appliances and a door to the rear garden. On the upper floor there are two large double bedrooms, two storage cupboards and loft access from the landing and a modern family bathroom suite, with a shower over the bath.