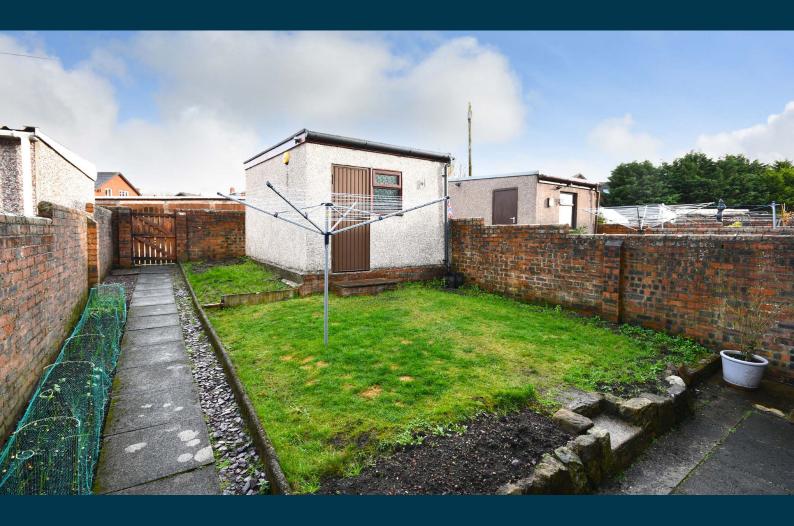

Externally there is a hard landscaped and gated front garden, highlighted by decorative shrubs and trees. The rear garden is laid with lawn, paved pathways and there is a detached garage with light and power and gated access to the rear.