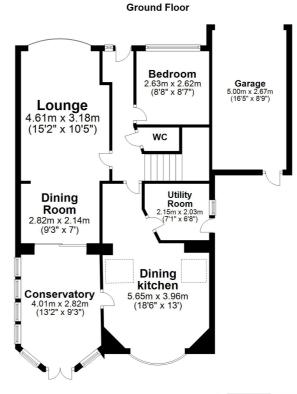

In summary the accommodation extends to, on the ground floor, a reception hallway with two piece wc off, front facing lounge open to the dining room, downstairs bedroom, fitted kitchen, conservatory overlooking the rear garden and useful utility room. Upstairs there are two further bedrooms (both with fitted wardrobes). Completing the accommodation is a three piece family bathroom.

Externally the front garden is laid to block paving with parking for several vehicles. To the side there is an attached garage with courtesy door to the rear. The fully enclosed south westerly facing rear garden is laid to lawn with shrubbery and chipped borders and feature paved patio.