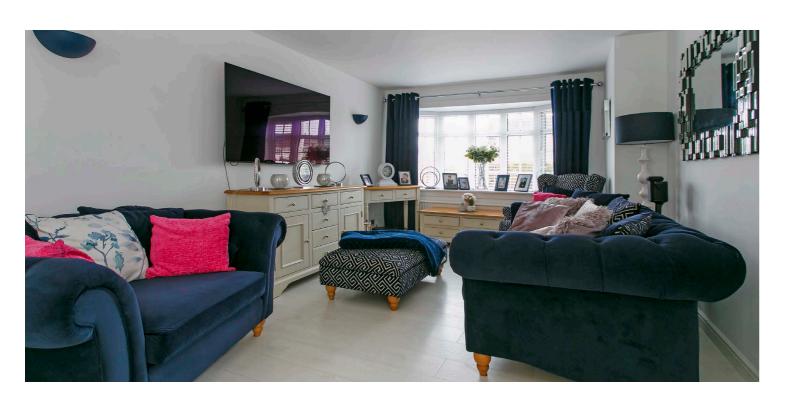

Further features and benefits include a bespoke fitted kitchen (centre island, Silestone work tops and 'Neff' integrated appliances), quality sanitary ware, gas central heating with a 'Valliant' boiler housed in the garage and installed December 2023, quality floor coverings, double glazing and neutral decoration.

In summary the accommodation extends to, on the ground floor, a reception hallway with two piece wc off, front facing lounge open to the dining room, downstairs bedroom, fitted kitchen, conservatory overlooking the rear garden and useful utility room. Upstairs there are two further bedrooms (both with fitted wardrobes). Completing the accommodation is a three piece family bathroom.