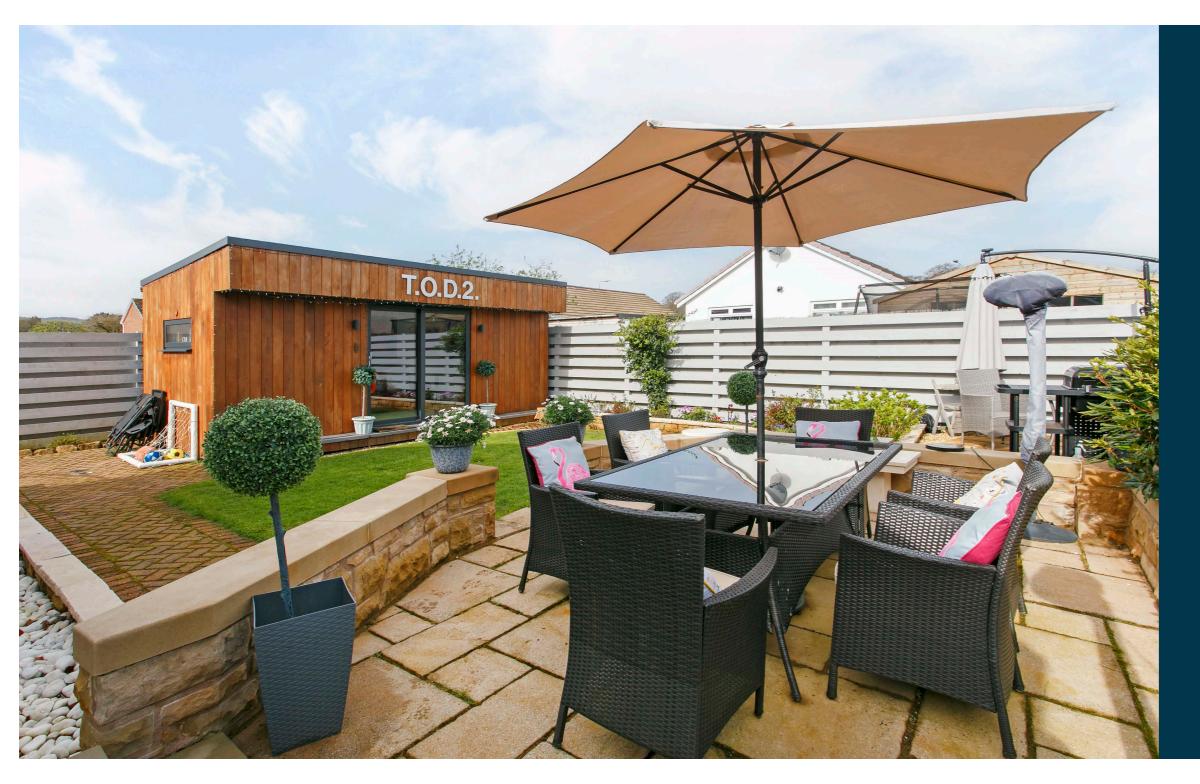

Number 3 is a modern detached villa suited to a variety of potential purchasers which enjoys a lovely level plot within a highly popular residential location. The property has been beautifully maintained by the current owners and is presented in true walk-in condition with a stylish, flexible layout arranged over two levels. Particular mention should be made of the detached garden room with wc, Cat 6 cabling and wifi constructed using SIPs (structural insulated panels), a high performance building system. This could be utilised in a variety of different ways including as a home office, gym etc.

Externally the front garden is laid to block paving with parking for several vehicles. To the side there is an attached garage with courtesy door to the rear. The fully enclosed south westerly facing rear garden is laid to lawn with shrubbery and chipped borders and feature paved patio.