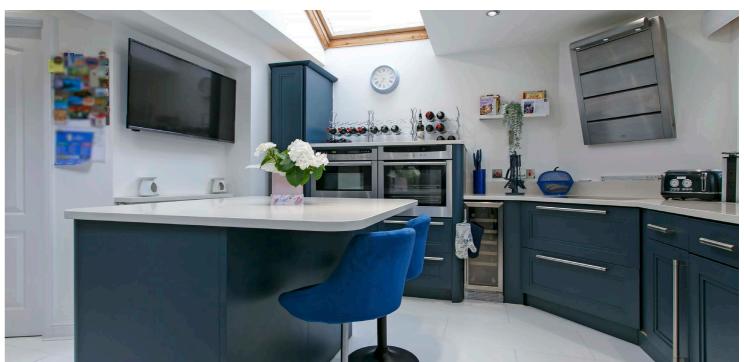

Further features and benefits include a bespoke fitted kitchen (centre island, Silestone work tops and 'Neff' integrated appliances), quality sanitary ware, gas central heating with a 'Valliant' boiler housed in the garage and installed December 2023, quality floor coverings, double glazing and neutral decoration.

In summary the accommodation extends to, on the ground floor, a reception hallway with two piece wc off, front facing lounge open to the dining room, downstairs bedroom, fitted kitchen, conservatory overlooking the rear garden and useful utility room. Upstairs there are two further bedrooms (both with fitted wardrobes). Completing the accommodation is a three piece family bathroom.