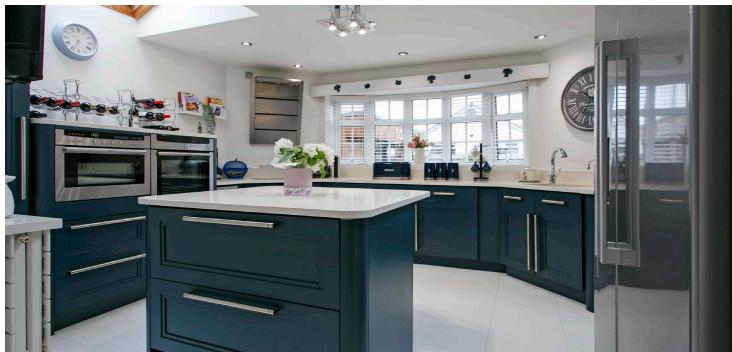

Further features and benefits include a bespoke fitted kitchen (centre island, Silestone work tops and 'Neff' integrated appliances), quality sanitary ware, gas central heating with a 'Valliant' boiler housed in the garage and installed December 2023, quality floor coverings, double glazing and neutral decoration.

In summary the accommodation extends to, on the ground floor, a reception hallway with two piece wc off, front facing lounge open to the dining room, downstairs bedroom, fitted kitchen, conservatory overlooking the rear garden and useful utility room. Upstairs there are two further bedrooms (both with fitted wardrobes). Completing the accommodation is a three piece family bathroom.