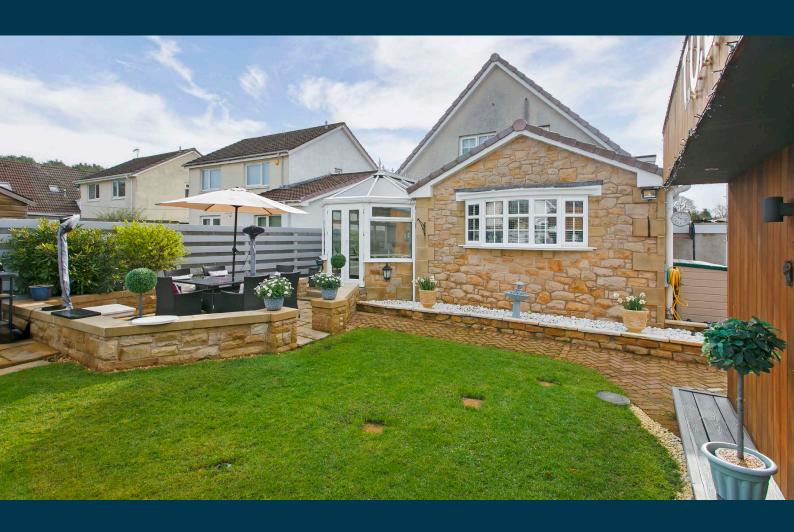

Externally the front garden is laid to block paving with parking for several vehicles. To the side there is an attached garage with courtesy door to the rear. The fully enclosed south westerly facing rear garden is laid to lawn with shrubbery and chipped borders and feature paved patio.