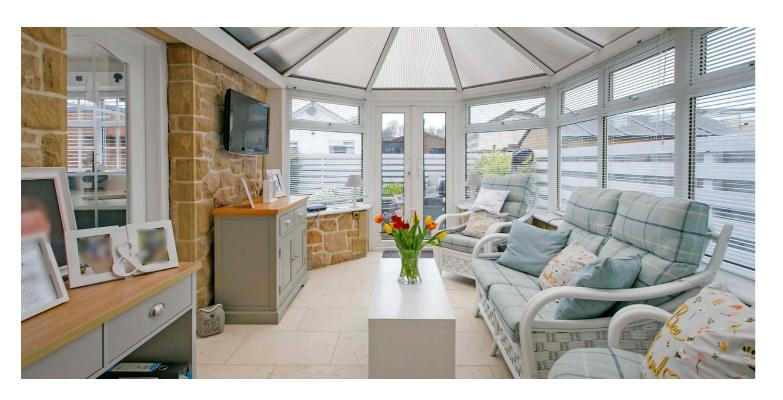

In summary the accommodation extends to, on the ground floor, a reception hallway with two piece wc off, front facing lounge open to the dining room, downstairs bedroom, fitted kitchen, conservatory overlooking the rear garden and useful utility room. Upstairs there are two further bedrooms (both with fitted wardrobes). Completing the accommodation is a three piece family bathroom.