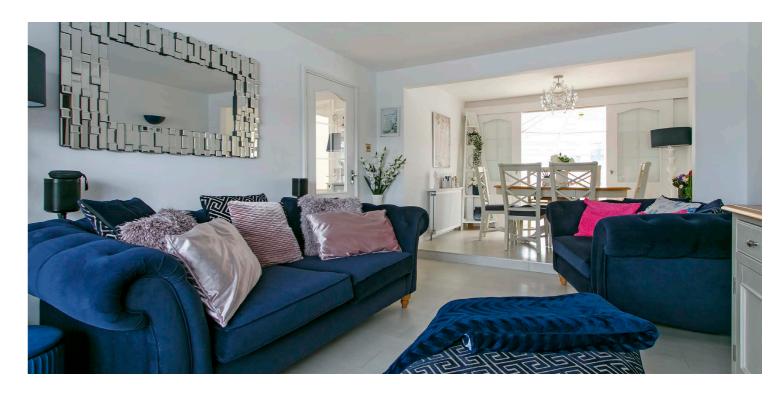

In summary the accommodation extends to, on the ground floor, a reception hallway with two piece wc off, front facing lounge open to the dining room, downstairs bedroom, fitted kitchen, conservatory overlooking the rear garden and useful utility room. Upstairs there are two further bedrooms (both with fitted wardrobes). Completing the accommodation is a three piece family bathroom.