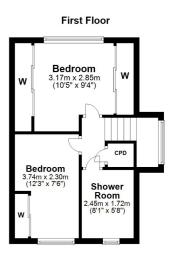

In summary the accommodation extends to, on the ground floor, a reception hallway with two piece wc off, front facing lounge open to the dining room, downstairs bedroom, fitted kitchen, conservatory overlooking the rear garden and useful utility room. Upstairs there are two further bedrooms (both with fitted wardrobes). Completing the accommodation is a three piece family bathroom.