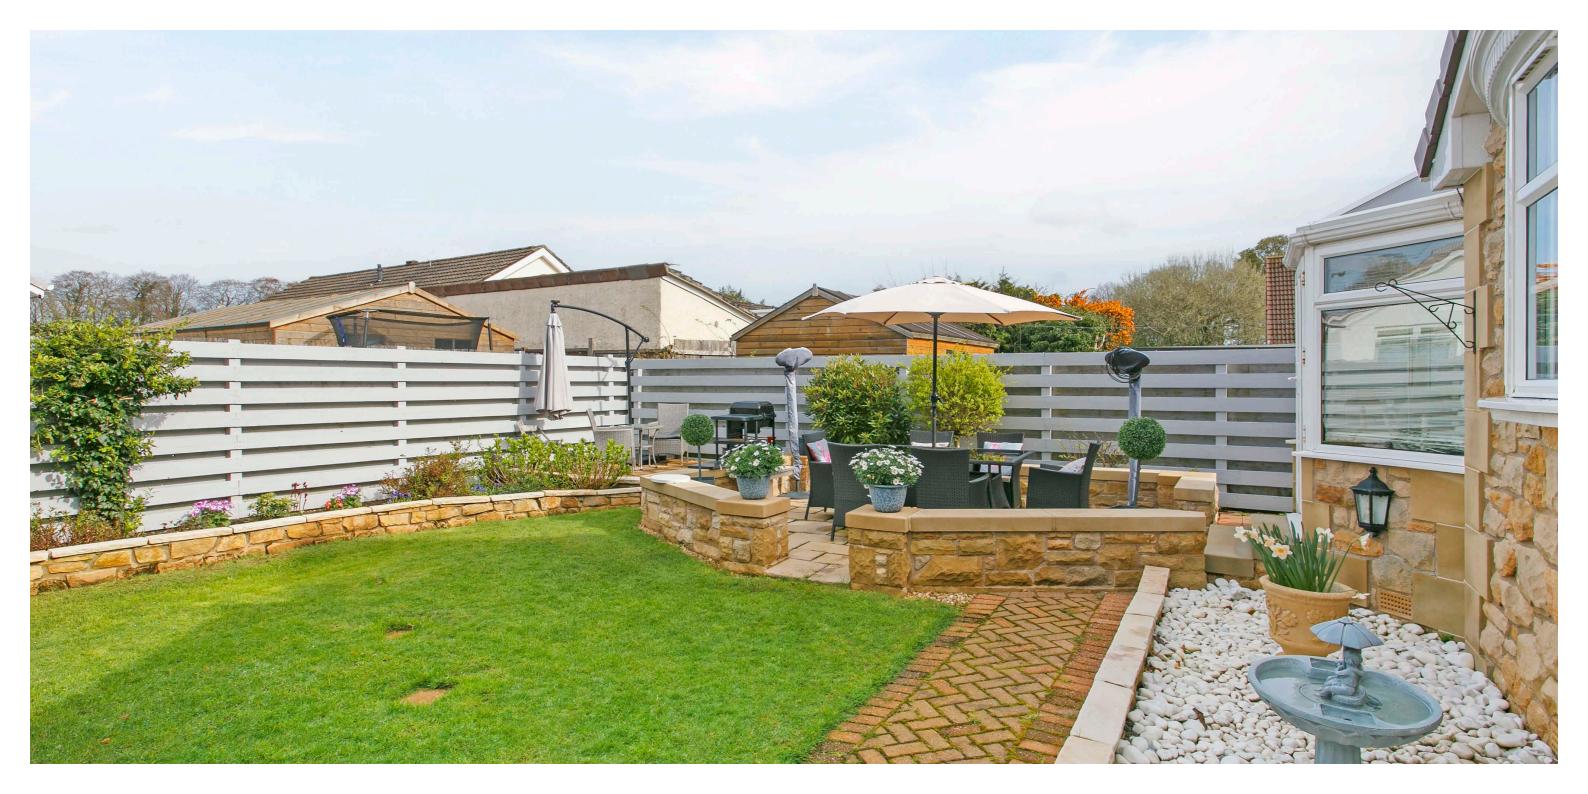

Externally the front garden is laid to block paving with parking for several vehicles. To the side there is an attached garage with courtesy door to the rear. The fully enclosed south westerly facing rear garden is laid to lawn with shrubbery and chipped borders and feature paved patio.