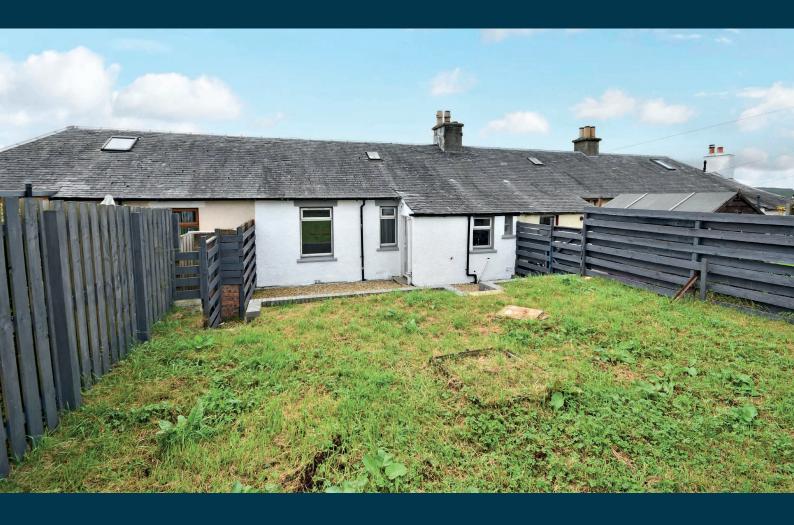

Externally the rear garden is fully enclosed with a paved patio area and an elevated lawned area with a garden shed. The front garden has decorative aggregate and paved off road parking for a number of vehicles.