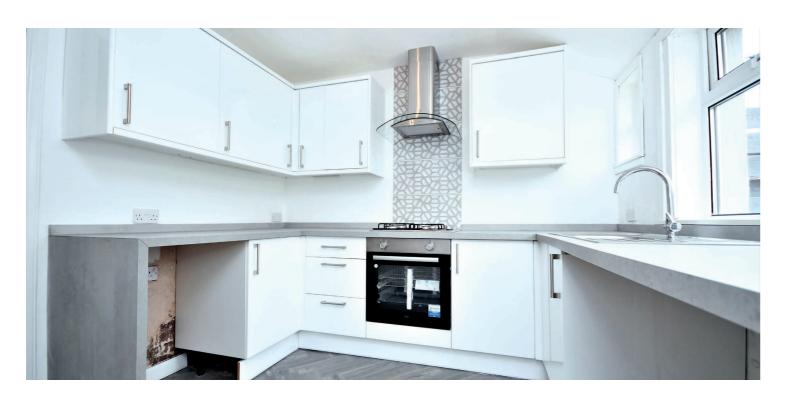

Burnton enjoys a lovely position on the edge of Dalmellington with far reaching views across to the Straiton Hills and The Merrick, the highest summit in southern Scotland. Number 47 is a newly renovated example of a delightful, terraced bungalow that provides flexible accommodation, presented in show home condition that will appeal to a range of buyers. There is a newly fitted bathroom suite, a new modern gloss kitchen, quality flooring and bright, neutral decor throughout. The gardens compliment the interior, with off road parking to the front, a private rear garden and there is a large floored and lined loft space which offers development potential subject to any appropriate consents, accessed from the hallway.

In more detail, the internal accommodation extends to an entrance hallway, a spacious lounge with space for dining and an open fireplace, two double bedrooms with feature fireplaces, an inner hallway with a store with a stairwell leading up to the floored and lined attic room, a modern family bathroom suite and a luxury, newly installed fitted kitchen with a door to the rear garden.