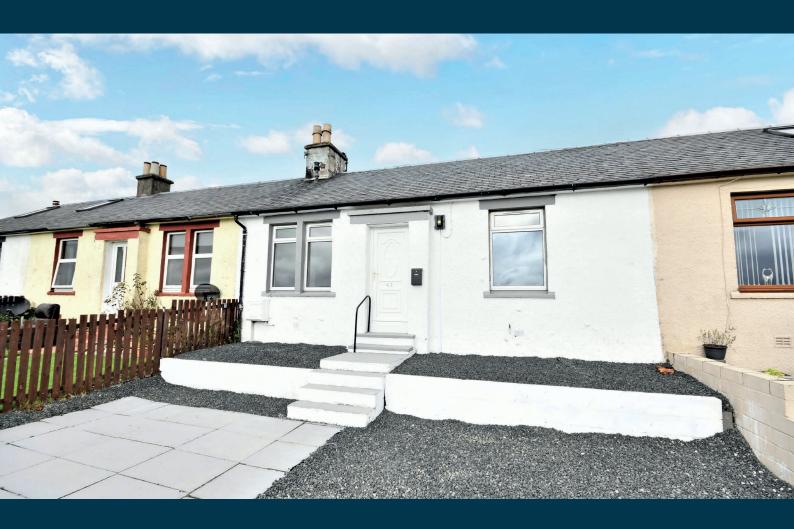

## 47 BURNTON DALMELLINGTON

www.corumproperty.co.uk

- 2 | BEDROOMS
- 1 | BATHROOM
- 1 | PUBLIC ROOM

A beautifully presented traditional terraced cottage with a stunning open outlook, off road parking and a luxury, fully renovated interior.

Burnton enjoys a lovely position on the edge of Dalmellington with far reaching views across to the Straiton Hills and The Merrick, the highest summit in southern Scotland. Number 47 is a newly renovated example of a delightful, terraced bungalow that provides flexible accommodation, presented in show home condition that will appeal to a range of buyers. There is a newly fitted bathroom suite, a new modern gloss kitchen, quality flooring and bright, neutral decor throughout. The gardens compliment the interior, with off road parking to the front, a private rear garden and there is a large floored and lined loft space which offers development potential subject to any appropriate consents, accessed from the hallway.

Externally the rear garden is fully enclosed with a paved patio area and an elevated lawned area with a garden shed. The front garden has decorative aggregate and paved off road parking for a number of vehicles.