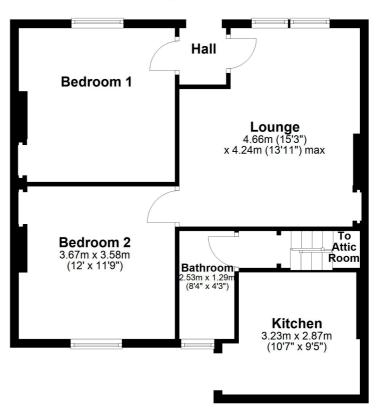

In more detail, the internal accommodation extends to an entrance hallway, a spacious lounge with space for dining and an open fireplace, two double bedrooms with feature fireplaces, an inner hallway with a store with a stairwell leading up to the floored and lined attic room, a modern family bathroom suite and a luxury, newly installed fitted kitchen with a door to the rear garden.

Externally the rear garden is fully enclosed with a paved patio area and an elevated lawned area with a garden shed. The front garden has decorative aggregate and paved off road parking for a number of vehicles.

## **Ground Floor**