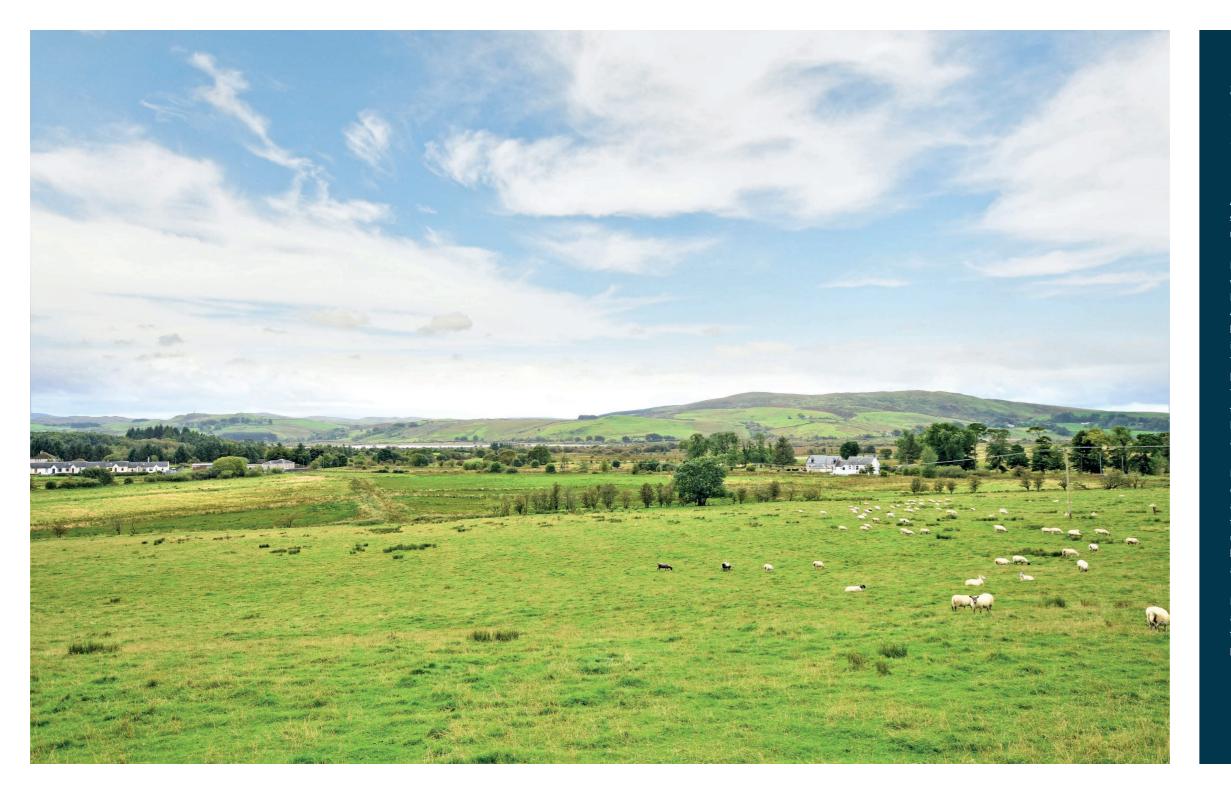

Burnton enjoys a lovely position on the edge of Dalmellington with far reaching views across to the Straiton Hills and The Merrick, the highest summit in southern Scotland. Number 47 is a newly renovated example of a delightful, terraced bungalow that provides flexible accommodation, presented in show home condition that will appeal to a range of buyers. There is a newly fitted bathroom suite, a new modern gloss kitchen, quality flooring and bright, neutral decor throughout. The gardens compliment the interior, with off road parking to the front, a private rear garden and there is a large floored and lined loft space which offers development potential subject to any appropriate consents, accessed from the hallway.

## First Floor

Dalmellington is a market town and parish situated alongside the River Doon in the Doon valley and only a short drive from the Galloway Forest. There are a range of local amenities including schools, shops, bus links and leisure facilities. Ayr is around 14 miles distant and provides a more comprehensive range of amenities.