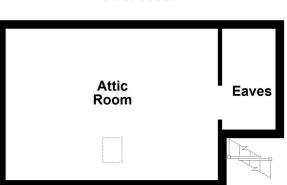

Burnton enjoys a lovely position on the edge of Dalmellington with far reaching views across to the Straiton Hills and The Merrick, the highest summit in southern Scotland. Number 47 is a newly renovated example of a delightful, terraced bungalow that provides flexible accommodation, presented in show home condition that will appeal to a range of buyers. There is a newly fitted bathroom suite, a new modern gloss kitchen, quality flooring and bright, neutral decor throughout. The gardens compliment the interior, with off road parking to the front, a private rear garden and there is a large floored and lined loft space which offers development potential subject to any appropriate consents, accessed from the hallway.

## First Floor

Dalmellington is a market town and parish situated alongside the River Doon in the Doon valley and only a short drive from the Galloway Forest. There are a range of local amenities including schools, shops, bus links and leisure facilities. Ayr is around 14 miles distant and provides a more comprehensive range of amenities.