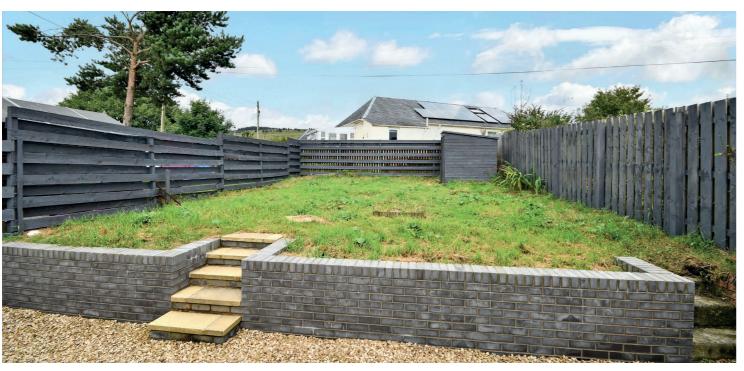

Externally the rear garden is fully enclosed with a paved patio area and an elevated lawned area with a garden shed. The front garden has decorative aggregate and paved off road parking for a number of vehicles.