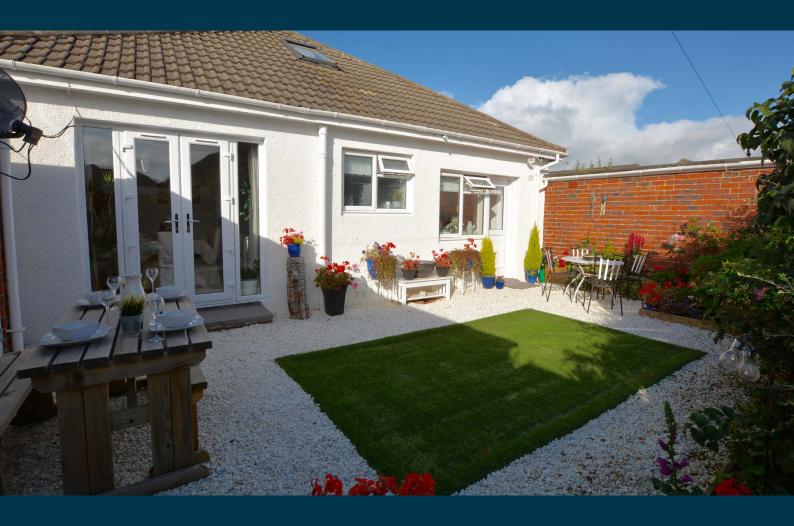

Externally the front garden is well stocked with mature shrubs and driveway to the side culminating in the detached garage The rear garden has a feature artificial lawn, chipped patio, and well stocked shrubbery borders.