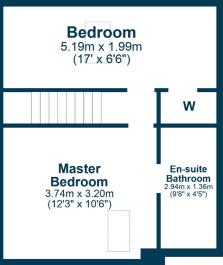

In summary the accommodation extends to, on the ground floor, a reception hallway, front facing lounge room, dining room with double doors to the rear garden, fitted kitchen, double bedroom, study and three piece shower room. Upstairs there are two further bedrooms including a master with en-suite bathroom.