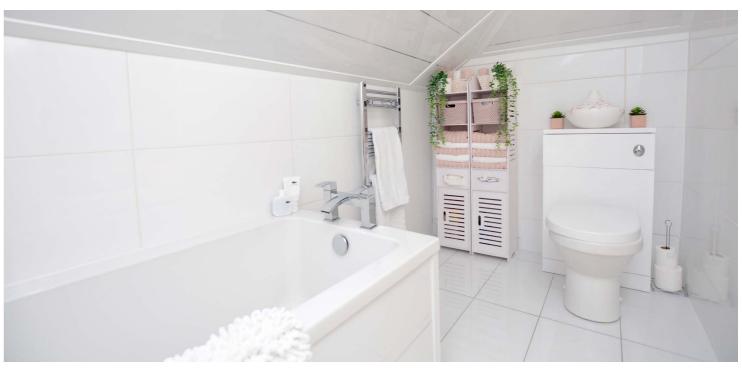

Features and benefits include a bespoke fitted kitchen with integrated appliances, luxury sanitary ware, double glazing, gas central heating with a 'Vokera' boiler, quality floor coverings and neutral decoration.

In summary the accommodation extends to, on the ground floor, a reception hallway, front facing lounge room, dining room with double doors to the rear garden, fitted kitchen, double bedroom, study and three piece shower room. Upstairs there are two further bedrooms including a master with en-suite bathroom.