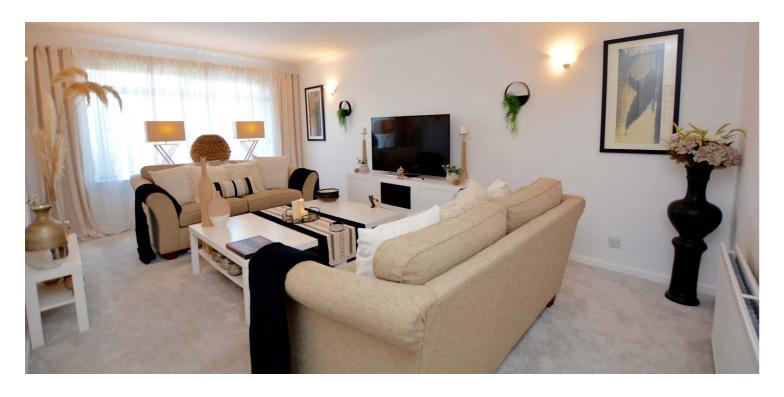

In summary the accommodation extends to, on the ground floor, a reception hallway, front facing lounge room, dining room with double doors to the rear garden, fitted kitchen, double bedroom, study and three piece shower room. Upstairs there are two further bedrooms including a master with en-suite bathroom.