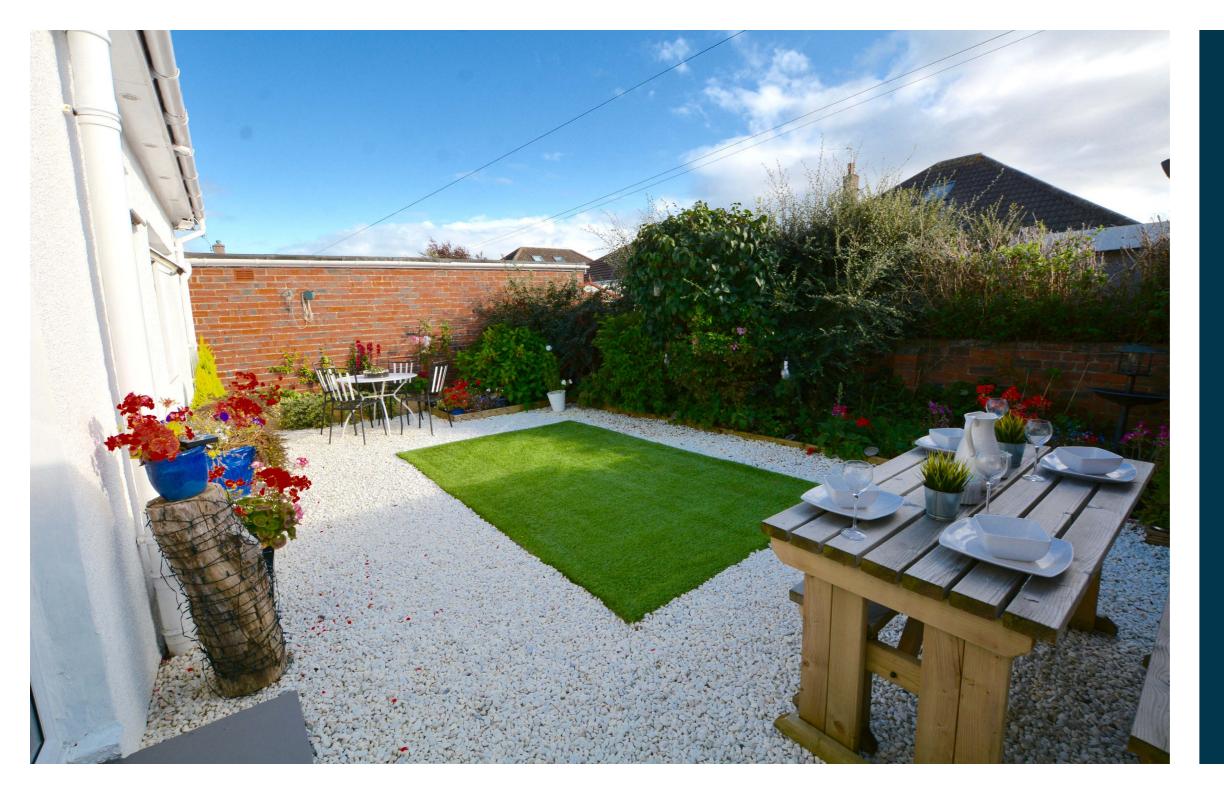

Externally the front garden is well stocked with mature shrubs and driveway to the side culminating in the detached garage The rear garden has a feature artificial lawn, chipped patio, and well stocked shrubbery borders.