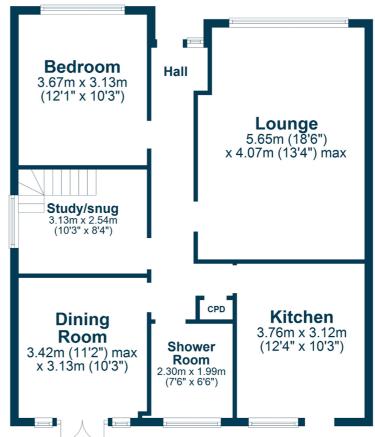

In summary the accommodation extends to, on the ground floor, a reception hallway, front facing lounge room, dining room with double doors to the rear garden, fitted kitchen, double bedroom, study and three piece shower room. Upstairs there are two further bedrooms including a master with en-suite bathroom.