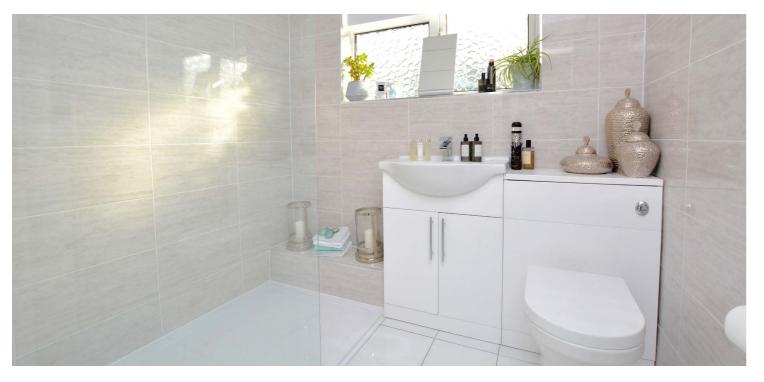

Features and benefits include a bespoke fitted kitchen with integrated appliances, luxury sanitary ware, double glazing, gas central heating with a 'Vokera' boiler, quality floor coverings and neutral decoration.

In summary the accommodation extends to, on the ground floor, a reception hallway, front facing lounge room, dining room with double doors to the rear garden, fitted kitchen, double bedroom, study and three piece shower room. Upstairs there are two further bedrooms including a master with en-suite bathroom.