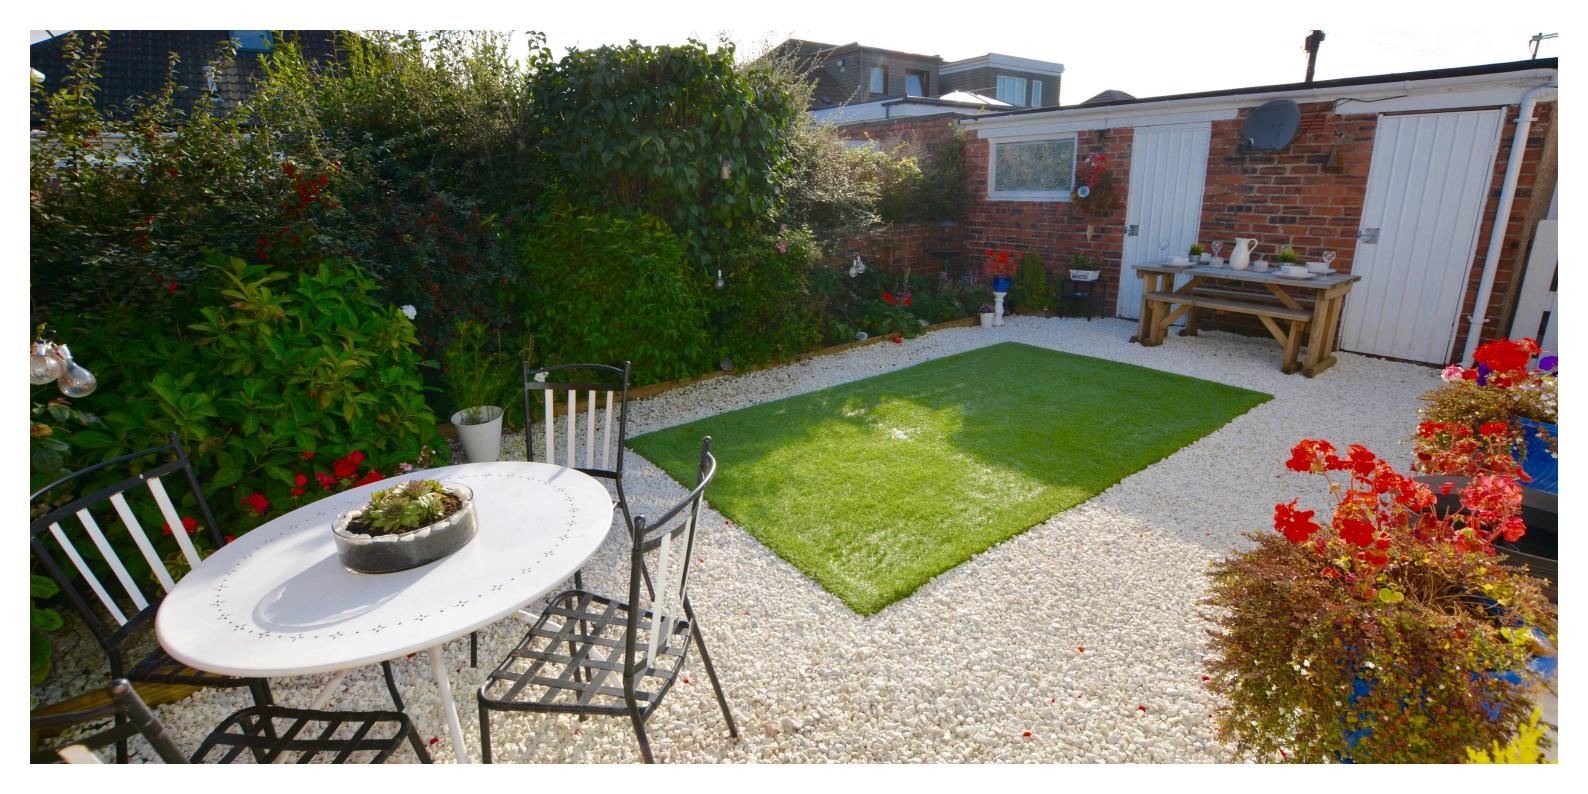

Externally the front garden is well stocked with mature shrubs and driveway to the side culminating in the detached garage The rear garden has a feature artificial lawn, chipped patio, and well stocked shrubbery borders.