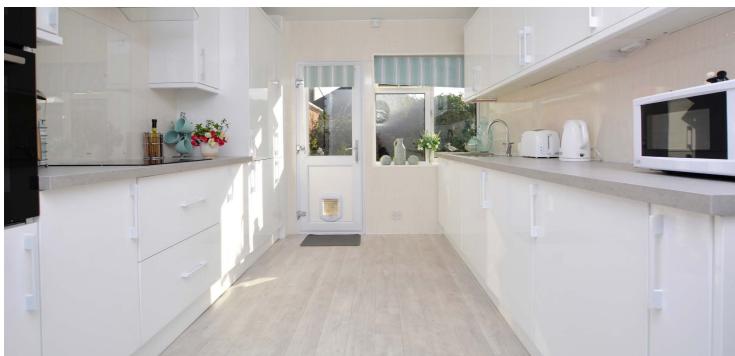

Features and benefits include a bespoke fitted kitchen with integrated appliances, luxury sanitary ware, double glazing, gas central heating with a 'Vokera' boiler, quality floor coverings and neutral decoration.

In summary the accommodation extends to, on the ground floor, a reception hallway, front facing lounge room, dining room with double doors to the rear garden, fitted kitchen, double bedroom, study and three piece shower room. Upstairs there are two further bedrooms including a master with en-suite bathroom.