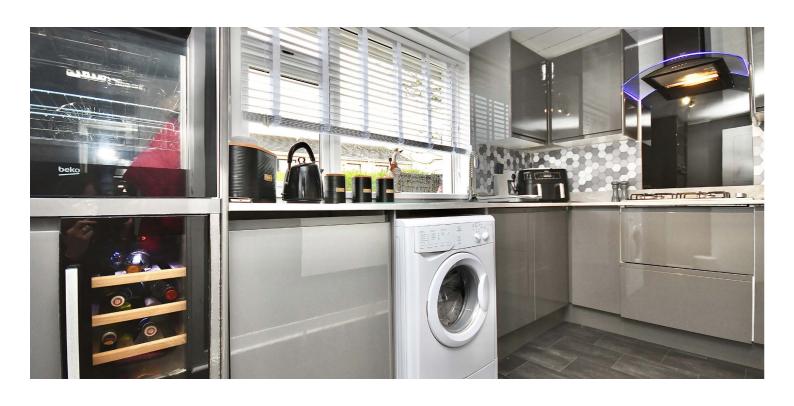

In summary, the internal accommodation extends to an entrance hallway with fitted storage, a luxury fitted kitchen with integrated appliances and ample wall and base units, a gorgeous bathroom suite with a shower over the bath, an inner hallway with a large double bedroom and spacious and bright bay-windowed lounge with a storage cupboard.