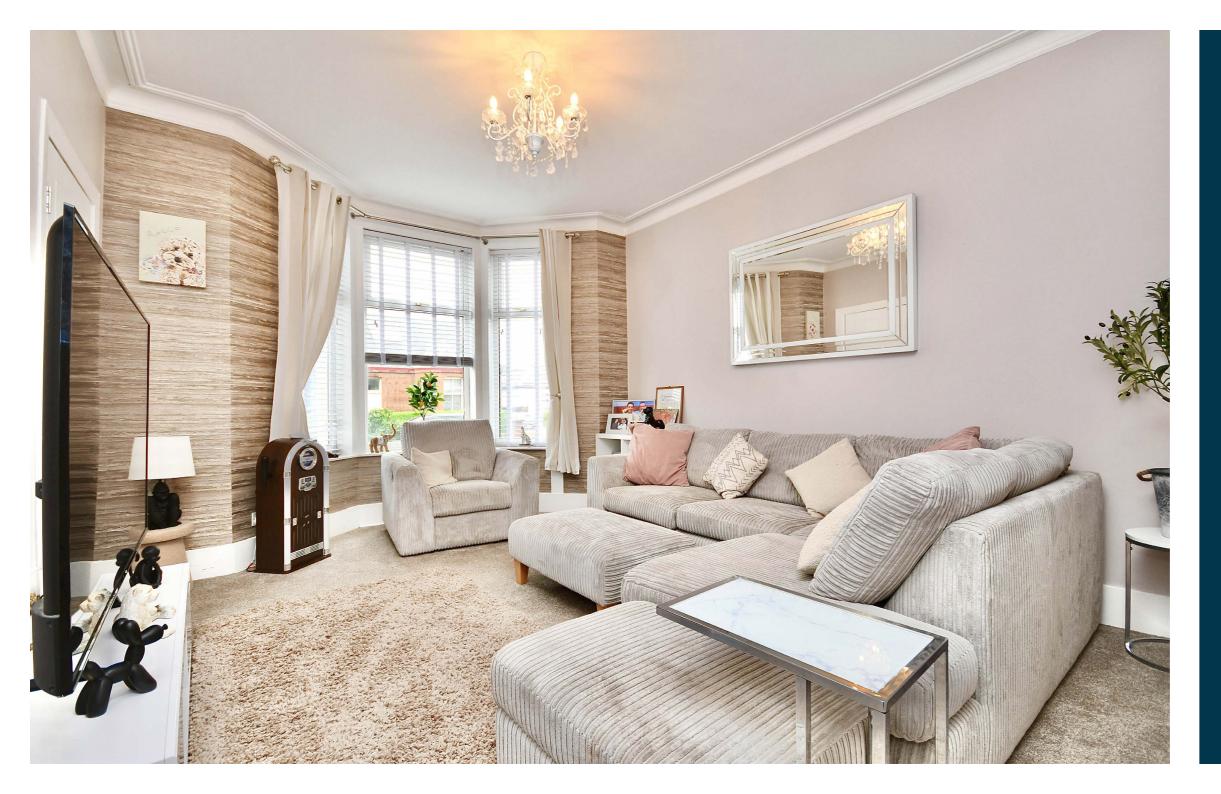

In summary, the internal accommodation extends to an entrance hallway with fitted storage, a luxury fitted kitchen with integrated appliances and ample wall and base units, a gorgeous bathroom suite with a shower over the bath, an inner hallway with a large double bedroom and spacious and bright bay-windowed lounge with a storage cupboard.