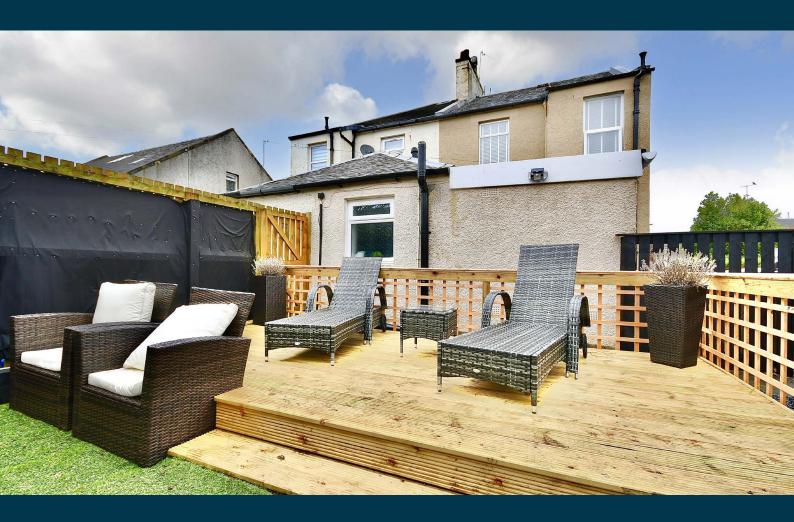

Externally the front and side of the property is hard-landscaped with a paved communal pathway leading along the side of the property. There is double gated access through to the entrance way, which has decking and a decorative water feature. The private south-facing rear garden is landscaped with artificial turf, a decked patio area and pathways. There is a fully enclosed refuse area separate from the main garden for bin storage, which also has two garden sheds.