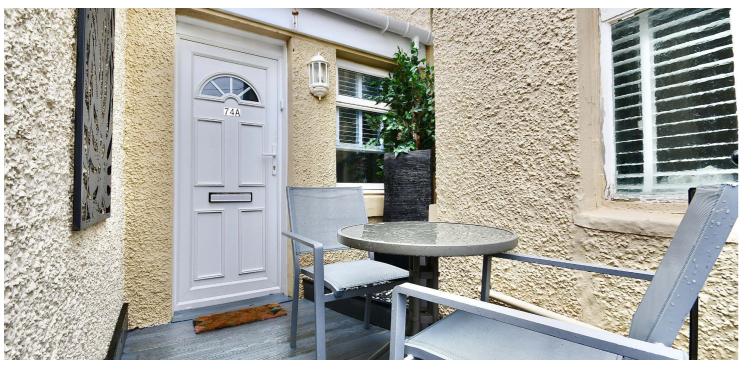

Externally the front and side of the property is hard-landscaped with a paved communal pathway leading along the side of the property. There is double gated access through to the entrance way, which has decking and a decorative water feature. The private south-facing rear garden is landscaped with artificial turf, a decked patio area and pathways. There is a fully enclosed refuse area separate from the main garden for bin storage, which also has two garden sheds.