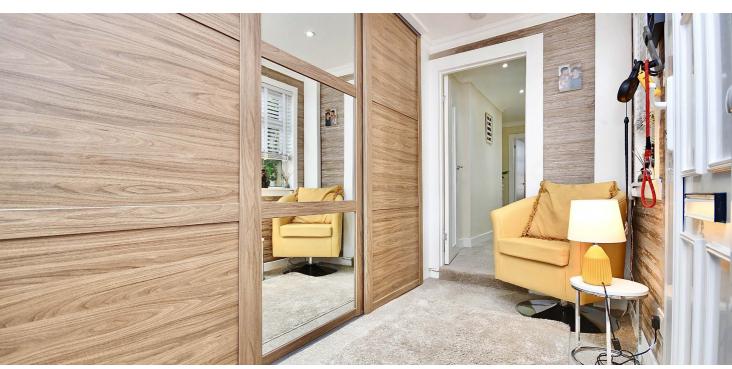

In summary, the internal accommodation extends to an entrance hallway with fitted storage, a luxury fitted kitchen with integrated appliances and ample wall and base units, a gorgeous bathroom suite with a shower over the bath, an inner hallway with a large double bedroom and spacious and bright bay-windowed lounge with a storage cupboard.