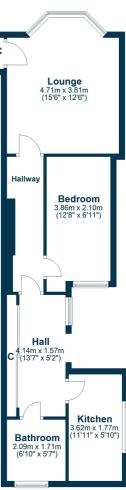

In summary, the internal accommodation extends to an entrance hallway with fitted storage, a luxury fitted kitchen with integrated appliances and ample wall and base units, a gorgeous bathroom suite with a shower over the bath, an inner hallway with a large double bedroom and spacious and bright bay-windowed lounge with a storage cupboard.

AY4857 | Sat Nav: 74a Briarhill Road, Prestwick, KA9 1HY

For the full home report visit www.corumproperty.co.uk

\* All measurements and distances are approximate Floorplans are for illustration purposes and may not be to scale.