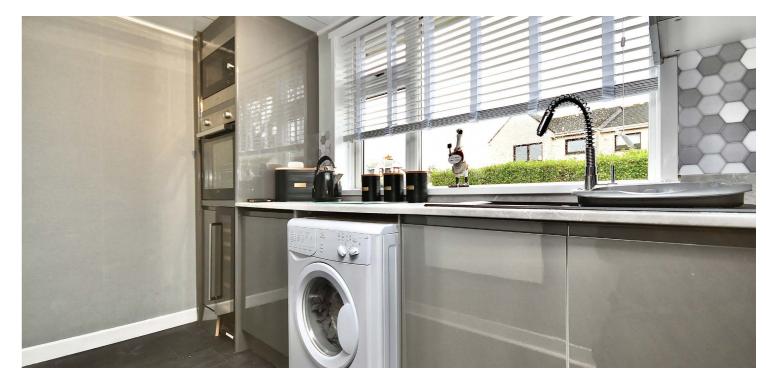

In summary, the internal accommodation extends to an entrance hallway with fitted storage, a luxury fitted kitchen with integrated appliances and ample wall and base units, a gorgeous bathroom suite with a shower over the bath, an inner hallway with a large double bedroom and spacious and bright bay-windowed lounge with a storage cupboard.