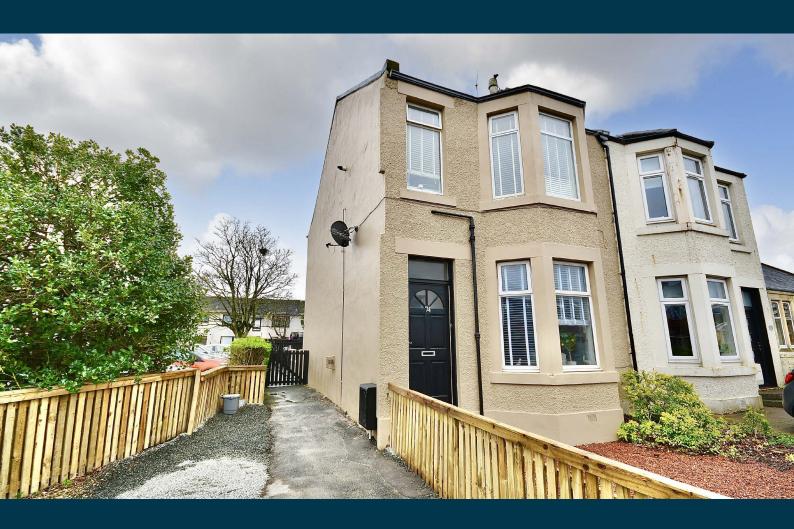

## 74A BRIARHILL ROAD PRESTWICK

www.corumproperty.co.uk

- 1 | BEDROOM
- 1 | BATHROOM
- 1 | PUBLIC ROOM

A gorgeous and fully renovated ground floor conversion set close to Prestwick town centre, with private, landscaped south-facing gardens and a stunning, luxury interior.

Briarhill Road is a quiet and popular address, located just a short walk from the range of boutique shops and restaurants in Prestwick town, excellent schools and transport links. Number 74a offers to the market an immaculate example of a ground floor conversion, with a perfect blend of period features and luxury modern fixtures and fittings that have all been added as part of a full renovation by the current owner. There is fresh, neutral decor throughout, ample storage, quality floor coverings and a deceptive amount of living space. There is a large private hard-landscaped, south-facing rear garden, with a gorgeous design and layout that compliments the interior perfectly. Further inspection is highly recommended to fully appreciate both the convenient location and the first class internal specification.

Externally the front and side of the property is hard-landscaped with a paved communal pathway leading along the side of the property. There is double gated access through to the entrance way, which has decking and a decorative water feature. The private south-facing rear garden is landscaped with artificial turf, a decked patio area and pathways. There is a fully enclosed refuse area separate from the main garden for bin storage, which also has two garden sheds.