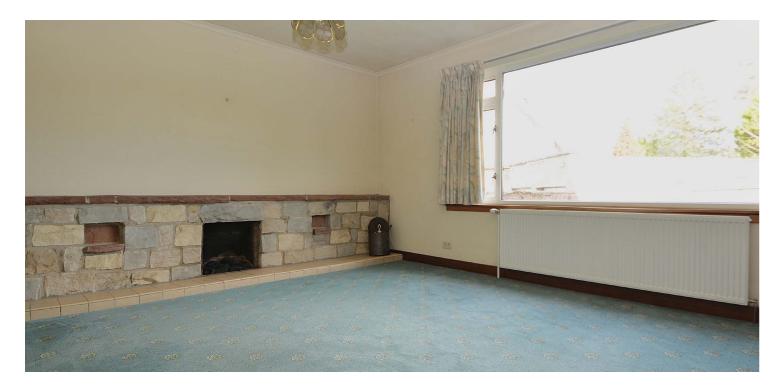

In more detail, the internal accommodation extends to a welcoming reception hallway with stairs leading to the upper floor, a downstairs' W.C, a downstairs' bedroom, a large lounge with a feature fireplace, a fitted kitchen with a door to the sun room/conservatory, and a rear facing formal dining room.