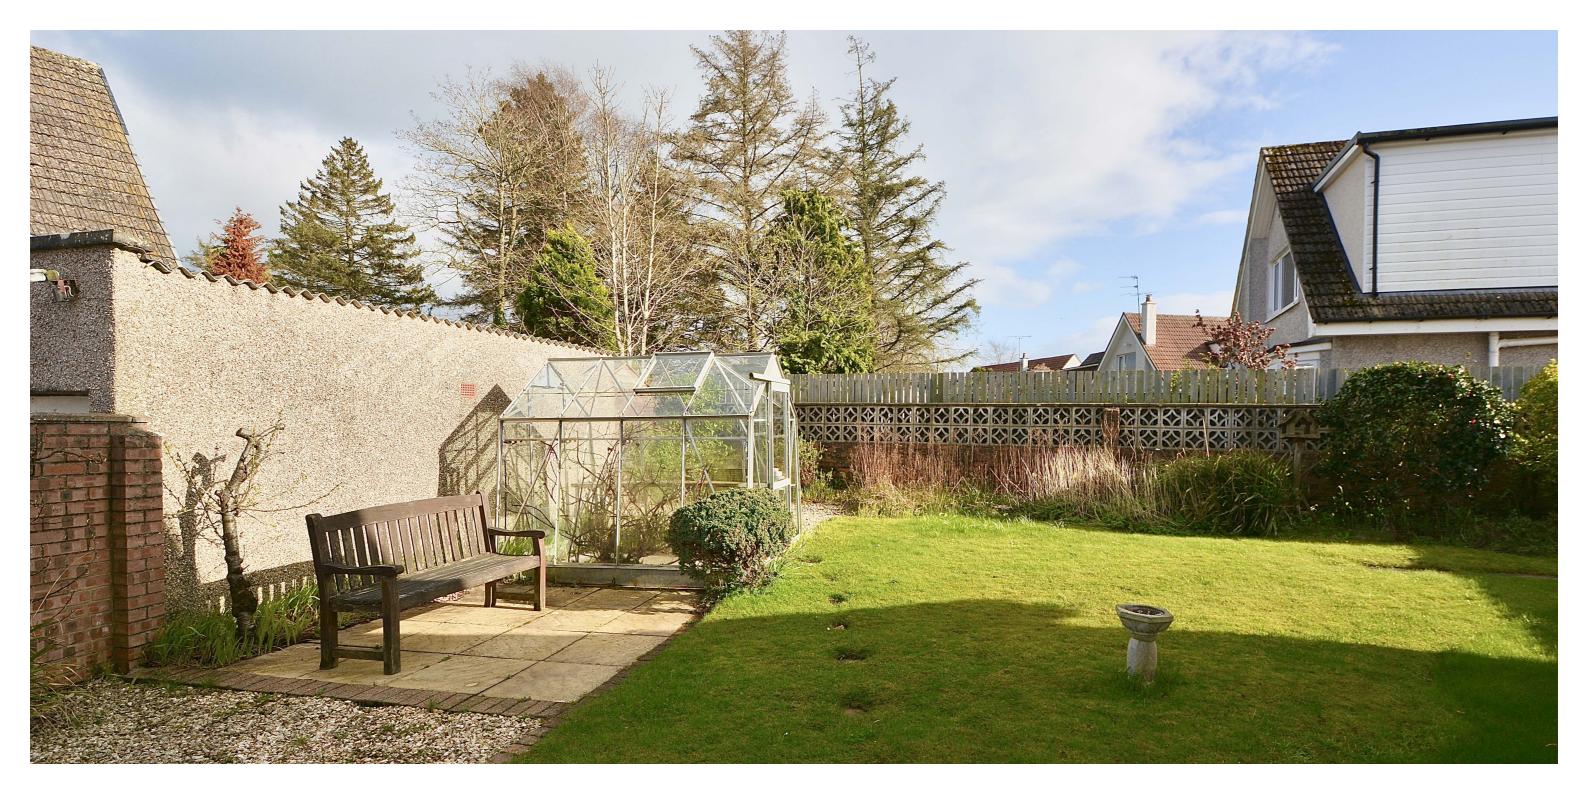

On the upper floor there are three large double bedrooms, plenty of built in storage, and a modern family shower room with three piece suite, inclusive of walk-in shower. Externally there are generous gardens that wrap around the property and extend across a prime corner plot, with a double driveway, lawn, paved pathways and a child/ pet friendly fully enclosed rear garden complete with greenhouse. There is a double garage at the side and gated access round to the fully enclosed rear garden.