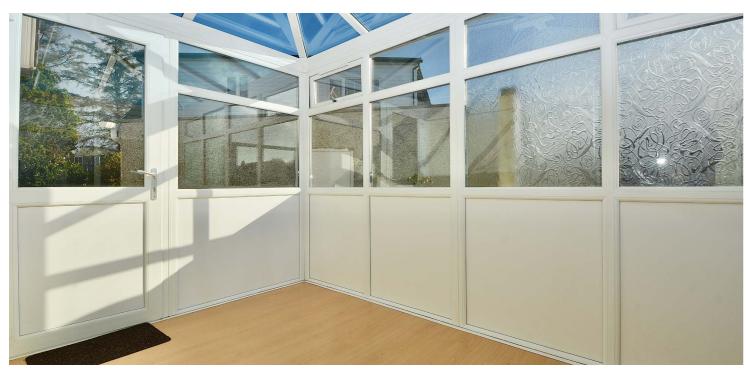

In more detail, the internal accommodation extends to a welcoming reception hallway with stairs leading to the upper floor, a downstairs' W.C, a downstairs' bedroom, a large lounge with a feature fireplace, a fitted kitchen with a door to the sun room/conservatory, and a rear facing formal dining room.