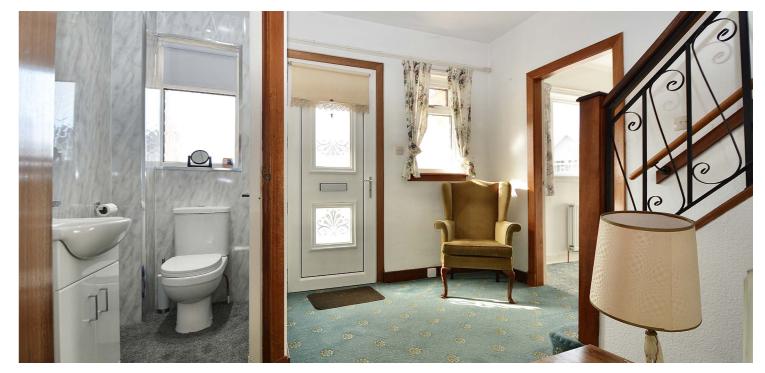

In more detail, the internal accommodation extends to a welcoming reception hallway with stairs leading to the upper floor, a downstairs' W.C, a downstairs' bedroom, a large lounge with a feature fireplace, a fitted kitchen with a door to the sun room/conservatory, and a rear facing formal dining room.

On the upper floor there are three large double bedrooms, plenty of built in storage, and a modern family shower room with three piece suite, inclusive of walk-in shower. Externally there are generous gardens that wrap around the property and extend across a prime corner plot, with a double driveway, lawn, paved pathways and a child/ pet friendly fully enclosed rear garden complete with greenhouse. There is a double garage at the side and gated access round to the fully enclosed rear garden.