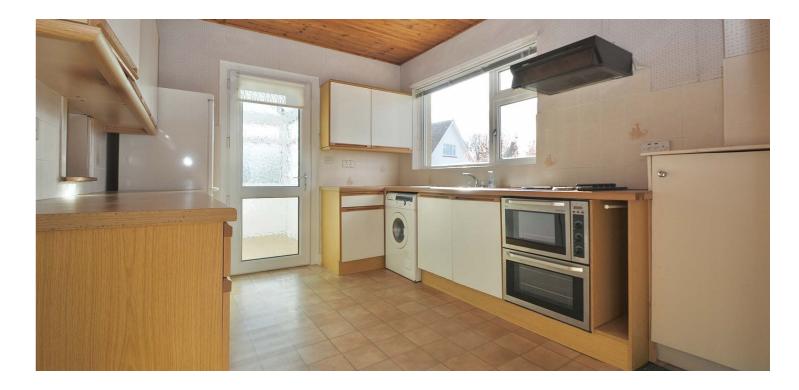

In more detail, the internal accommodation extends to a welcoming reception hallway with stairs leading to the upper floor, a downstairs' W.C, a downstairs' bedroom, a large lounge with a feature fireplace, a fitted kitchen with a door to the sun room/conservatory, and a rear facing formal dining room.