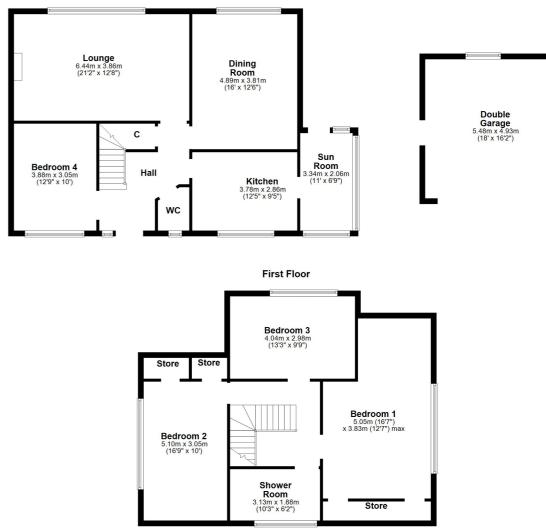

In more detail, the internal accommodation extends to a welcoming reception hallway with stairs leading to the upper floor, a downstairs' W.C, a downstairs' bedroom, a large lounge with a feature fireplace, a fitted kitchen with a door to the sun room/conservatory, and a rear facing formal dining room.

On the upper floor there are three large double bedrooms, plenty of built in storage, and a modern family shower room with three piece suite, inclusive of walk-in shower. Externally there are generous gardens that wrap around the property and extend across a prime corner plot, with a double driveway, lawn, paved pathways and a child/ pet friendly fully enclosed rear garden complete with greenhouse. There is a double garage at the side and gated access round to the fully enclosed rear garden.

## Ground Floor

AY4819 | Sat Nav: 4 Shiel Hill, Ayr, KA7 4SY

For the full home report visit **www.corumproperty.co.uk** 

\* All measurements and distances are approximate Floorplans are for illustration purposes and may not be to scale.