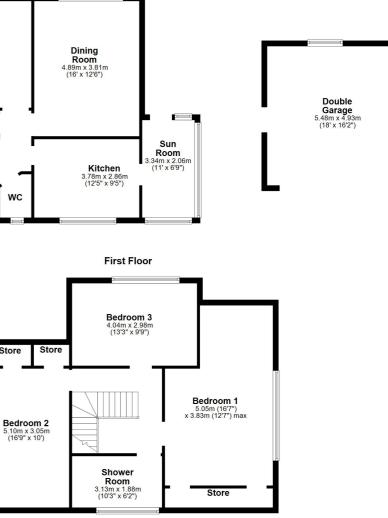

In more detail, the internal accommodation extends to a welcoming reception hallway with stairs leading to the upper floor, a downstairs' W.C, a downstairs' bedroom, a large lounge with a feature fireplace, a fitted kitchen with a door to the sun room/conservatory, and a rear facing formal dining room.

On the upper floor there are three large double bedrooms, plenty of built in storage, and a modern family shower room with three piece suite, inclusive of walk-in shower. Externally there are generous gardens that wrap around the property and extend across a prime corner plot, with a double driveway, lawn, paved pathways and a child/ pet friendly fully enclosed rear garden complete with greenhouse. There is a double garage at the side and gated access round to the fully enclosed rear garden.

## Ground Floor

AY4819 | Sat Nav: 4 Shiel Hill, Ayr, KA7 4SY

For the full home report visit **www.corumproperty.co.uk** 

\* All measurements and distances are approximate Floorplans are for illustration purposes and may not be to scale.