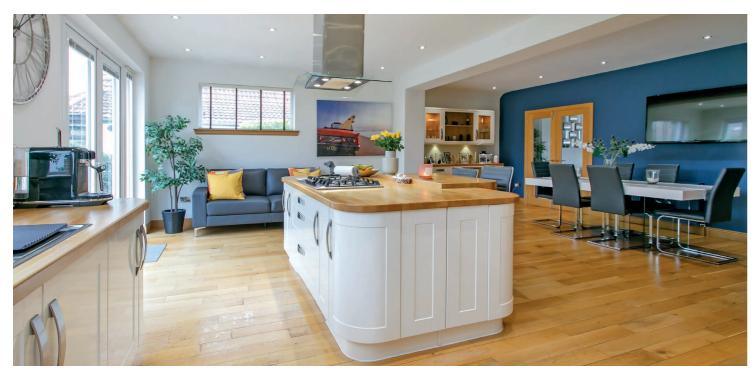

## A truly stunning detached bungalow presented in walk-in condition and set within generous, south facing gardens close to Doonfoot Primary School and Greenan shore front.

Number 11 is an impressive detached bungalow comprising of beautifully presented accommodation comprising of six principle apartments arranged over two levels. The property extends to in excess of 2000 square feet and will suit a range of potential purchasers including families and those clients seeking predominantly all on the level accommodation without compromising on space. Particular mention should be made of the superb open plan kitchen/dining/sitting room overlooking the rear garden, a perfect space for entertaining.

Further benefits and features include a bespoke fitted kitchen with centre island and useful utility room off, luxury three piece shower room and en-suite bathroom to the master bedroom, gas central heating with a 'Baxi' boiler installed approximately twelve months ago and Hive system, double glazing, burglar alarm system, oak flooring and doors, generous storage/ wardrobe space and neutral decoration.