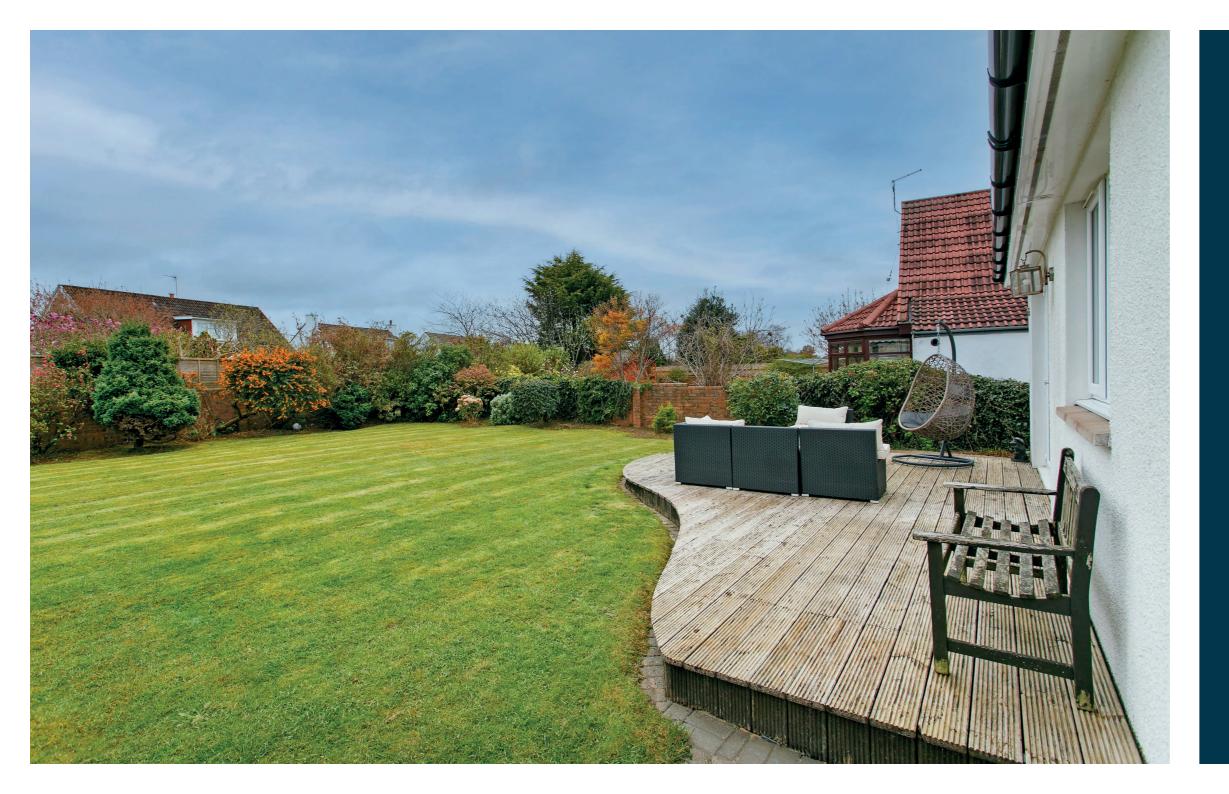

Externally the front garden is landscaped with a centre lawn, chipped borders and block paved driveway to the side culminating in the detached garage. The south facing rear garden offers a high level of privacy and is predominantly lawned with well stocked shrubbery borders and deck.