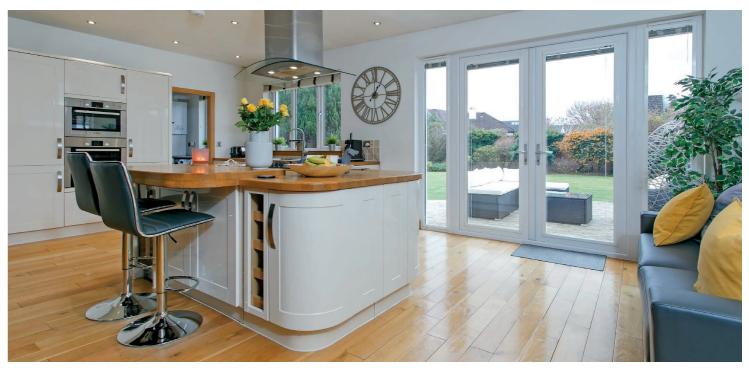

## A truly stunning detached bungalow presented in walk-in condition and set within generous, south facing gardens close to Doonfoot Primary School and Greenan shore front.

Number 11 is an impressive detached bungalow comprising of beautifully presented accommodation comprising of six principle apartments arranged over two levels. The property extends to in excess of 2000 square feet and will suit a range of potential purchasers including families and those clients seeking predominantly all on the level accommodation without compromising on space. Particular mention should be made of the superb open plan kitchen/dining/sitting room overlooking the rear garden, a perfect space for entertaining.

Further benefits and features include a bespoke fitted kitchen with centre island and useful utility room off, luxury three piece shower room and en-suite bathroom to the master bedroom, gas central heating with a 'Baxi' boiler installed approximately twelve months ago and Hive system, double glazing, burglar alarm system, oak flooring and doors, generous storage/ wardrobe space and neutral decoration.