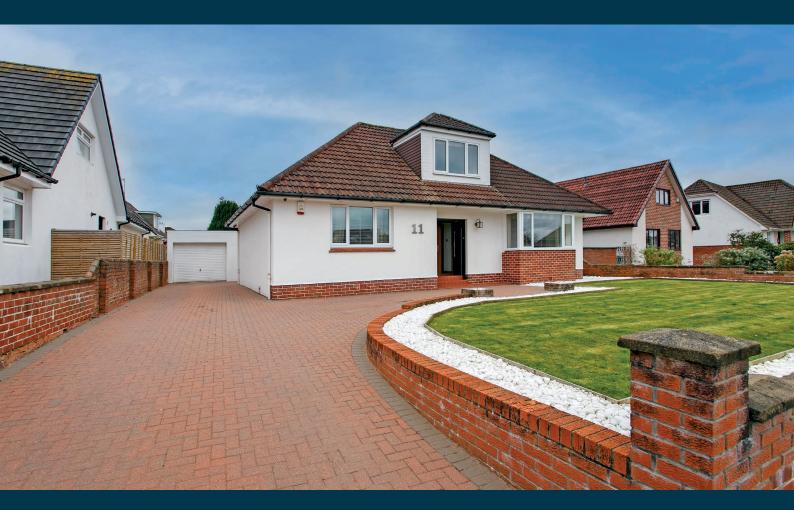

## A truly stunning detached bungalow presented in walk-in condition and set within generous, south facing gardens close to Doonfoot Primary School and Greenan shore front.

Number 11 is an impressive detached bungalow comprising of beautifully presented accommodation comprising of six principle apartments arranged over two levels. The property extends to in excess of 2000 square feet and will suit a range of potential purchasers including families and those clients seeking predominantly all on the level accommodation without compromising on space. Particular mention should be made of the superb open plan kitchen/dining/sitting room overlooking the rear garden, a perfect space for entertaining.

Externally the front garden is landscaped with a centre lawn, chipped borders and block paved driveway to the side culminating in the detached garage. The south facing rear garden offers a high level of privacy and is predominantly lawned with well stocked shrubbery borders and deck.