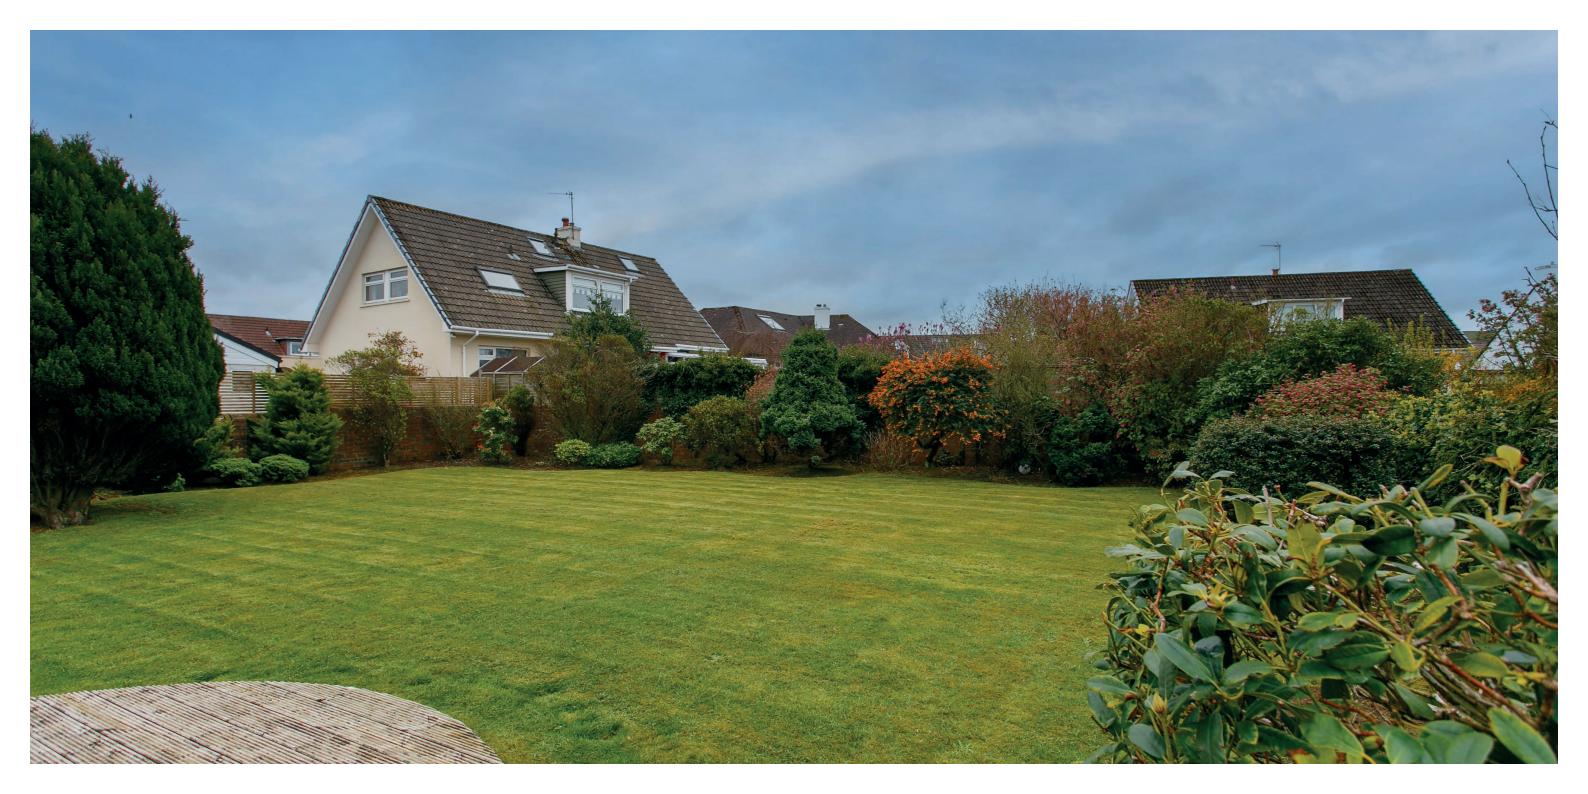

Externally the front garden is landscaped with a centre lawn, chipped borders and block paved driveway to the side culminating in the detached garage. The south facing rear garden offers a high level of privacy and is predominantly lawned with well stocked shrubbery borders and deck.