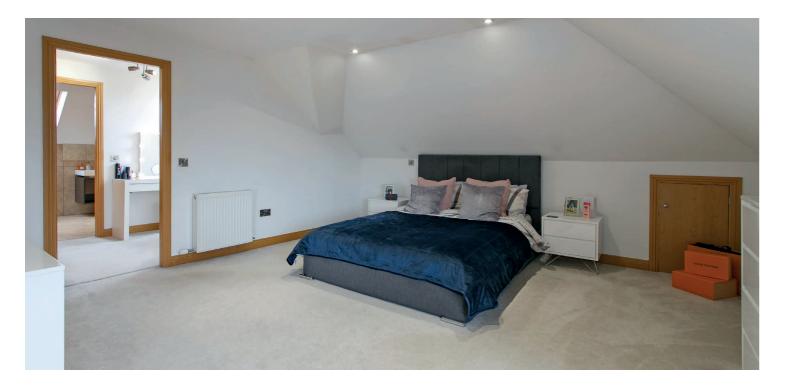

Further benefits and features include a bespoke fitted kitchen with centre island and useful utility room off, luxury three piece shower room and en-suite bathroom to the master bedroom, gas central heating with a 'Baxi' boiler installed approximately twelve months ago and Hive system, double glazing, burglar alarm system, oak flooring and doors, generous storage/ wardrobe space and neutral decoration.

In summary the accommodation extends to, on the ground floor, a vestibule, broad and welcoming reception hallway, front facing lounge with box window formation, dining area open plan to the kitchen with space for relaxing, utility room, two double bedrooms and three piece shower room. Upstairs there are two further double bedrooms including a wonderful master suite with dressing room and en-suite bathroom.