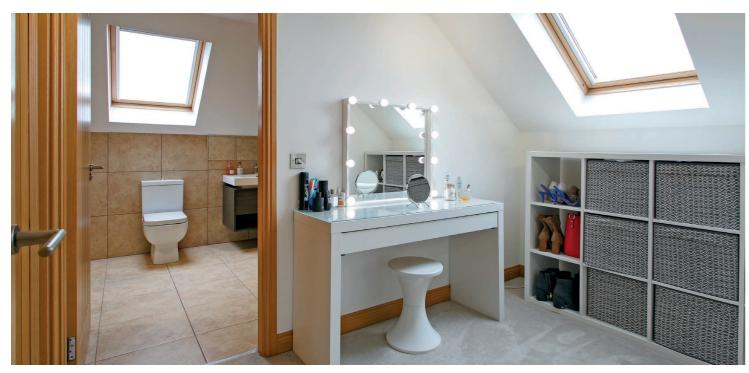

Further benefits and features include a bespoke fitted kitchen with centre island and useful utility room off, luxury three piece shower room and en-suite bathroom to the master bedroom, gas central heating with a 'Baxi' boiler installed approximately twelve months ago and Hive system, double glazing, burglar alarm system, oak flooring and doors, generous storage/ wardrobe space and neutral decoration.

In summary the accommodation extends to, on the ground floor, a vestibule, broad and welcoming reception hallway, front facing lounge with box window formation, dining area open plan to the kitchen with space for relaxing, utility room, two double bedrooms and three piece shower room. Upstairs there are two further double bedrooms including a wonderful master suite with dressing room and en-suite bathroom.