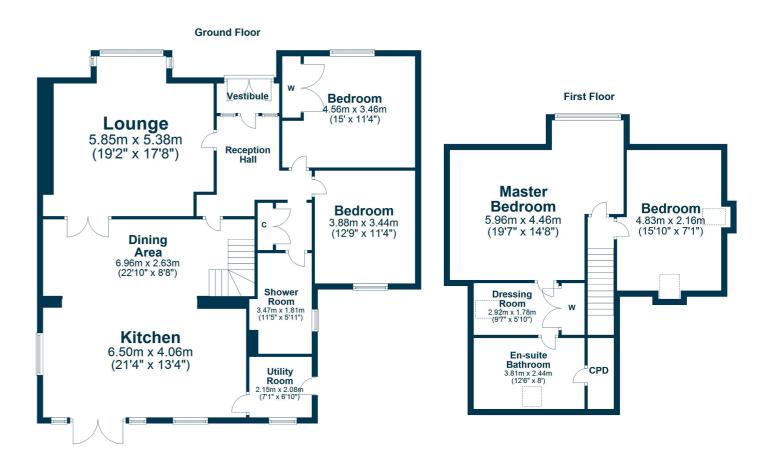

In summary the accommodation extends to, on the ground floor, a vestibule, broad and welcoming reception hallway, front facing lounge with box window formation, dining area open plan to the kitchen with space for relaxing, utility room, two double bedrooms and three piece shower room. Upstairs there are two further double bedrooms including a wonderful master suite with dressing room and en-suite bathroom.

AY4845 | Sat Nav: 11 Greenan Road, Doonfoot, KA7 4ET For the full home report visit **www.corumproperty.co.uk** \* All measurements and distances are approximate Floorplans are for illustration purposes and may not be to scale.