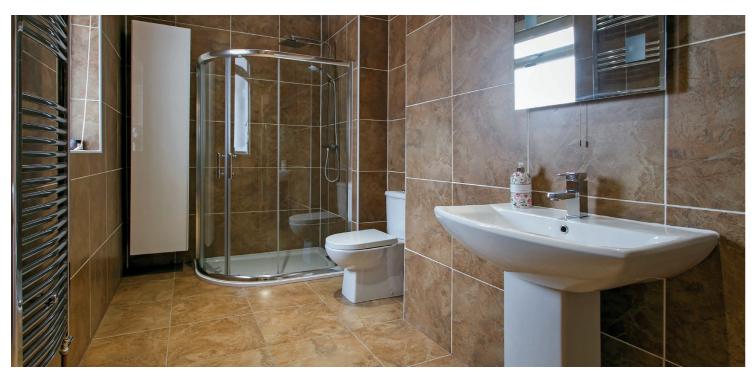

Further benefits and features include a bespoke fitted kitchen with centre island and useful utility room off, luxury three piece shower room and en-suite bathroom to the master bedroom, gas central heating with a 'Baxi' boiler installed approximately twelve months ago and Hive system, double glazing, burglar alarm system, oak flooring and doors, generous storage/ wardrobe space and neutral decoration.