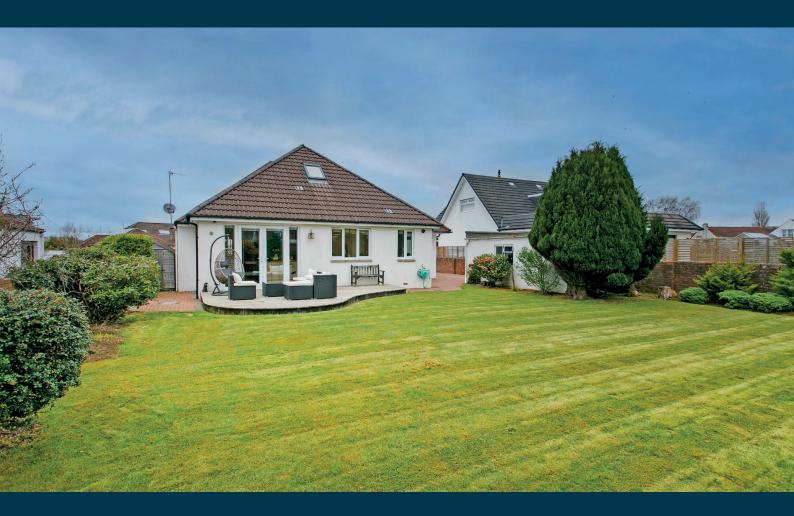

## A truly stunning detached bungalow presented in walk-in condition and set within generous, south facing gardens close to Doonfoot Primary School and Greenan shore front.

Number 11 is an impressive detached bungalow comprising of beautifully presented accommodation comprising of six principle apartments arranged over two levels. The property extends to in excess of 2000 square feet and will suit a range of potential purchasers including families and those clients seeking predominantly all on the level accommodation without compromising on space. Particular mention should be made of the superb open plan kitchen/dining/sitting room overlooking the rear garden, a perfect space for entertaining.

Externally the front garden is landscaped with a centre lawn, chipped borders and block paved driveway to the side culminating in the detached garage. The south facing rear garden offers a high level of privacy and is predominantly lawned with well stocked shrubbery borders and deck.