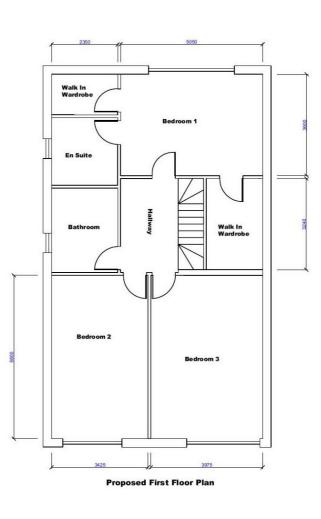

In more detail, the proposed property extends to an entrance hallway, an open plan lounge, kitchen and dining area, a separate utility room, a downstairs bathroom and a downstairs bedroom. On the upper floor there is a family bathroom suite, two double bedrooms and a master bedroom suite with an en suite shower room and two walk-in wardrobes.