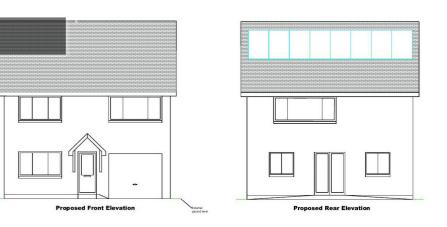

In more detail, the proposed property extends to an entrance hallway, an open plan lounge, kitchen and dining area, a separate utility room, a downstairs bathroom and a downstairs bedroom. On the upper floor there is a family bathroom suite, two double bedrooms and a master bedroom suite with an en suite shower room and two walk-in wardrobes.

Externally the plot has ample off road parking for at least three cars, access into an integral garage and private gardens across the prominent corner site.