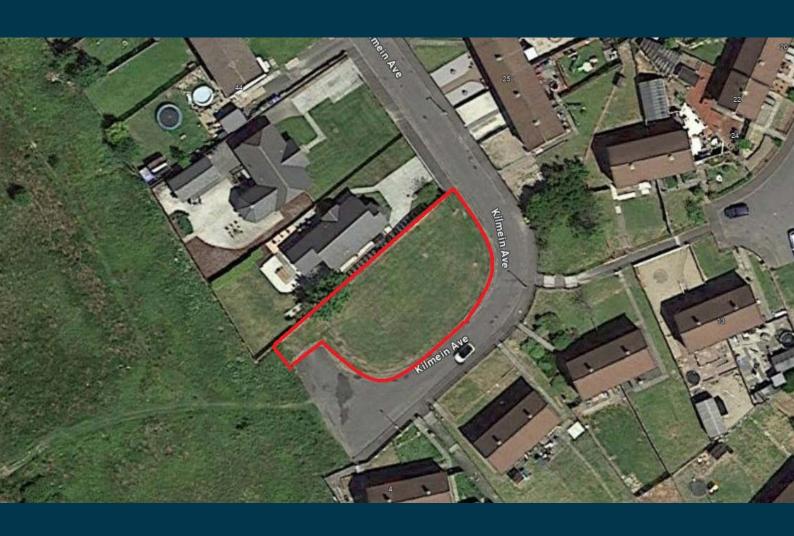

Patna is a delightful village, set along the River Doon with a semi rural location that allows immediate access into open rolling Ayrshire countryside, but is only minutes by road from the market town of Ayr and its vast range of amenities. At the very end of Kilmein Avenue, located within a quiet cul-de-sac adjacent to countryside, is a fantastic plot with full planning permission for a substantial four bedroom detached family villa. There is full planning consent and building warrant lodged with East Ayrshire Council under reference numbers 21/0730/PP and 22/00166/EREC respectively.

Externally the plot has ample off road parking for at least three cars, access into an integral garage and private gardens across the prominent corner site.

#### Sat Nav:

Kilmein Avenue, Patna, KA6 7PE

#### Directions:

From the Corum office in Beresford Terrace continue south out of Ayr on Castlehill Road which becomes Dalmellington Road. Take the second exit at the roundabout onto the A713 towards Patna. Upon entering Patna, turn second right onto Dalharco Avenue and then left into Carnshalloch Avenue. Turn right into Kilmein Avenue and follow the road round to the end, where the plot can be found on the right hand side.