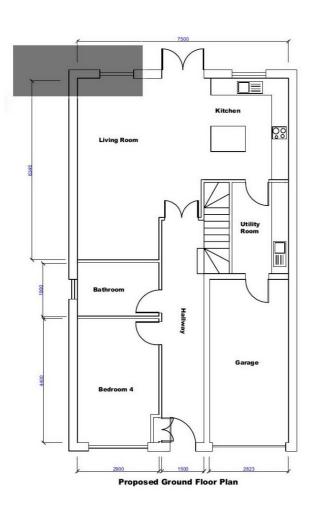

In more detail, the proposed property extends to an entrance hallway, an open plan lounge, kitchen and dining area, a separate utility room, a downstairs bathroom and a downstairs bedroom. On the upper floor there is a family bathroom suite, two double bedrooms and a master bedroom suite with an en suite shower room and two walk-in wardrobes.

Externally the plot has ample off road parking for at least three cars, access into an integral garage and private gardens across the prominent corner site.