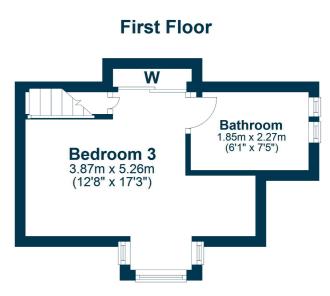

The subjects offer predominantly all on the level accommodation however the loft area has been developed to form an additional bedroom, study area and shower room. The property benefits from a freshly painted decor and a modern specification.

In more detail, the accommodation comprises vestibule, reception hall, formal lounge, sitting room, fitted kitchen with breakfast/utility area, three double bedrooms, (master en suite) downstairs family bathroom, double glazing, and gas central heating.