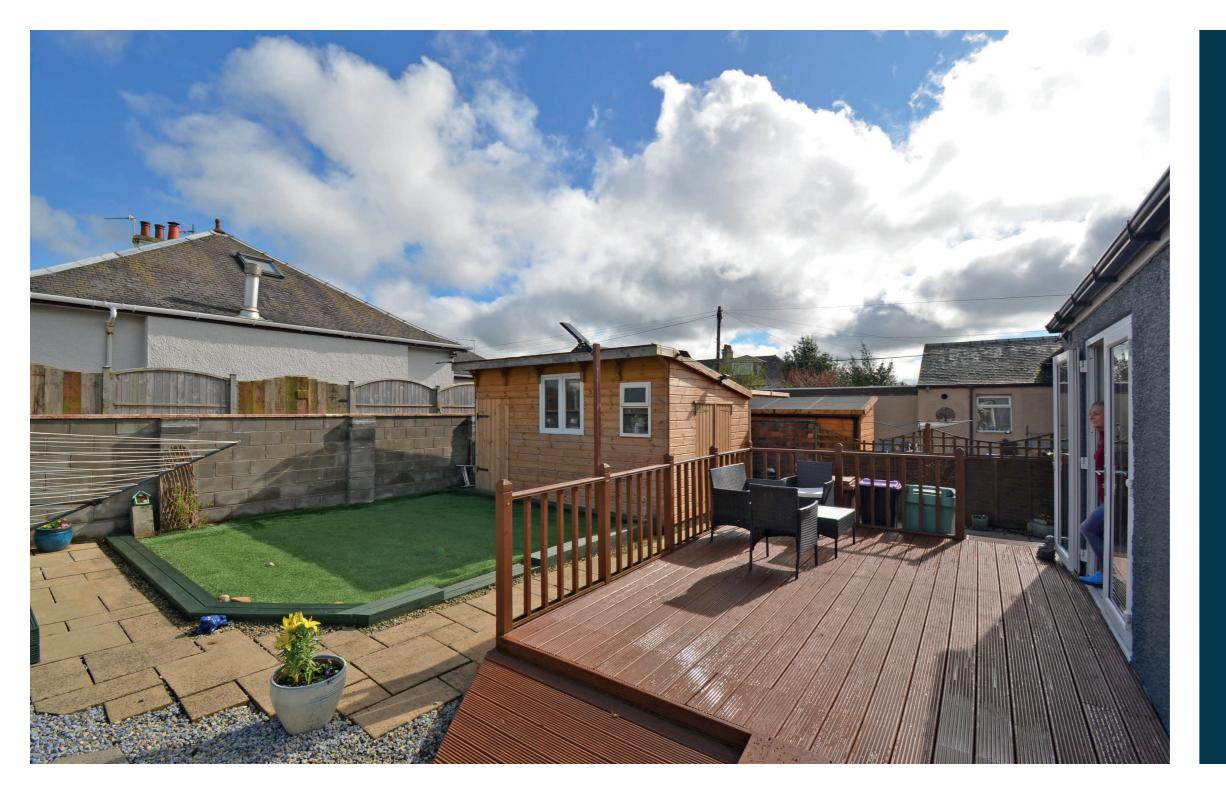

This comfortable and spacious home is presented to the market in excellent condition and sits in delightful enclosed landscaped gardens that include two summer houses and a large wooden workshop. It would ideally suit the professional couple and those clients downsizing from a larger property.

Outside there is a tidy front garden with lawn and a spacious monobloc driveway to side that provides off road parking for multiple vehicles. The rear garden is easily maintained and enclosed with artificial lawn and raised decked patio/bbq area. There are two summer houses, a garden shed and large workshop.