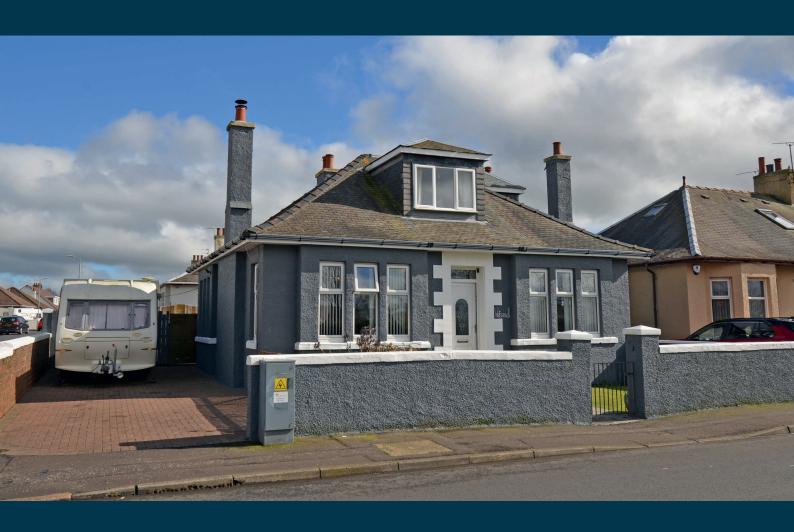

## **62 HUNTERS AVENUE**

AYR

www.corumproperty.co.uk

- 3 | BEDROOMS
- 2 | BATHROOMS
- 2 | PUBLIC ROOMS

An utterly charming traditional three-bedroom detached bungalow enjoying a large corner plot with pleasant outlooks to the front over Newton Park.

This comfortable and spacious home is presented to the market in excellent condition and sits in delightful enclosed landscaped gardens that include two summer houses and a large wooden workshop. It would ideally suit the professional couple and those clients downsizing from a larger property.

Outside there is a tidy front garden with lawn and a spacious monobloc driveway to side that provides off road parking for multiple vehicles. The rear garden is easily maintained and enclosed with artificial lawn and raised decked patio/bbq area. There are two summer houses, a garden shed and large workshop.