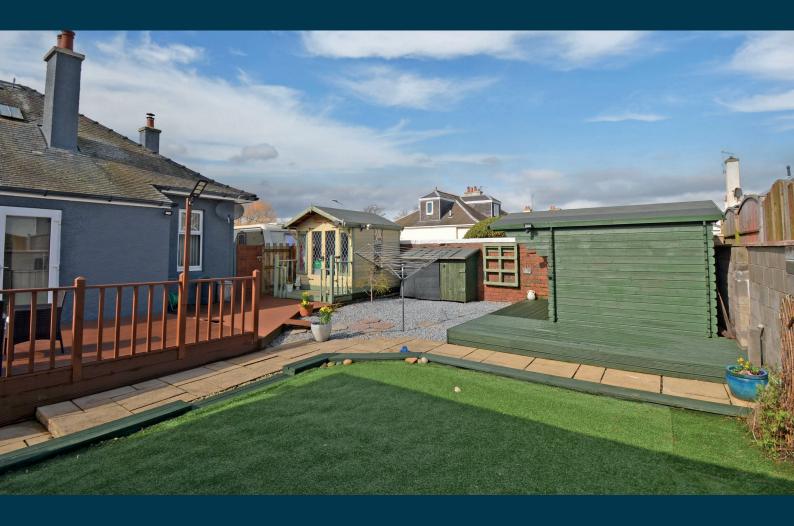

This comfortable and spacious home is presented to the market in excellent condition and sits in delightful enclosed landscaped gardens that include two summer houses and a large wooden workshop. It would ideally suit the professional couple and those clients downsizing from a larger property.

Outside there is a tidy front garden with lawn and a spacious monobloc driveway to side that provides off road parking for multiple vehicles. The rear garden is easily maintained and enclosed with artificial lawn and raised decked patio/bbq area. There are two summer houses, a garden shed and large workshop.