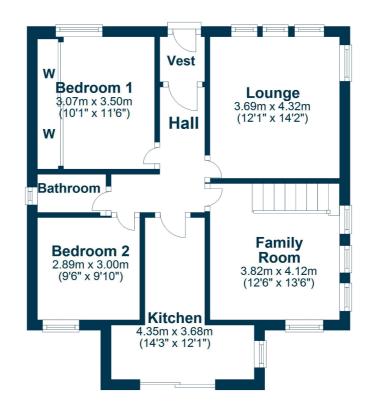

The subjects offer predominantly all on the level accommodation however the loft area has been developed to form an additional bedroom, study area and shower room. The property benefits from a freshly painted decor and a modern specification.

In more detail, the accommodation comprises vestibule, reception hall, formal lounge, sitting room, fitted kitchen with breakfast/utility area, three double bedrooms, (master en suite) downstairs family bathroom, double glazing, and gas central heating.

## **Ground Floor**

Hunters Avenue lies a short distance from Newton Park and forms part of the popular Heathfield district of Ayr with local shops and Sainsbury supermarket. Both Preswtick and Ayr town centres are less than one mile and provide a comprehensive range of amenities.