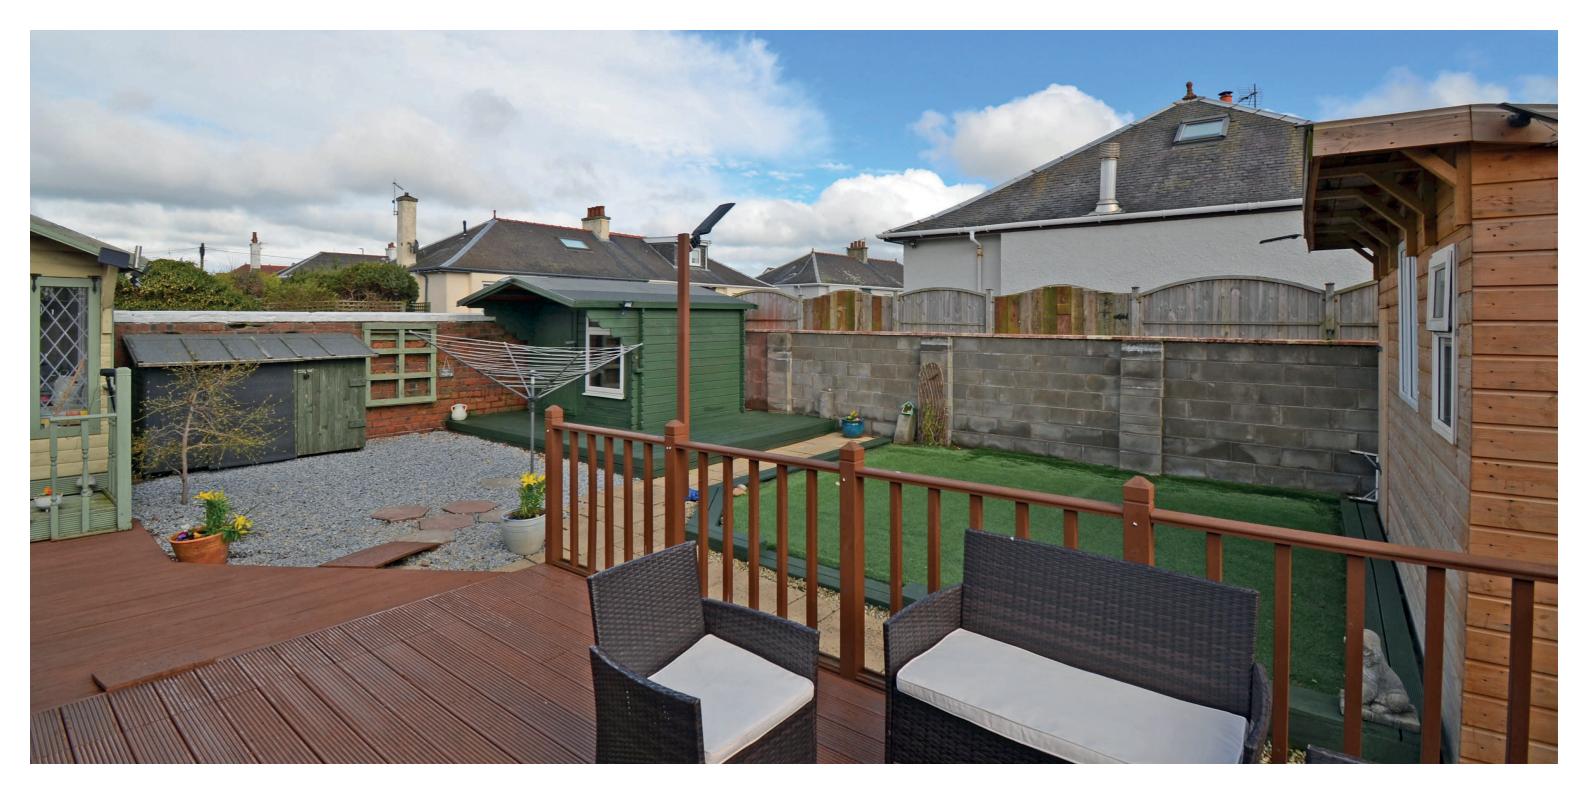

Outside there is a tidy front garden with lawn and a spacious monobloc driveway to side that provides off road parking for multiple vehicles. The rear garden is easily maintained and enclosed with artificial lawn and raised decked patio/bbq area. There are two summer houses, a garden shed and large workshop.