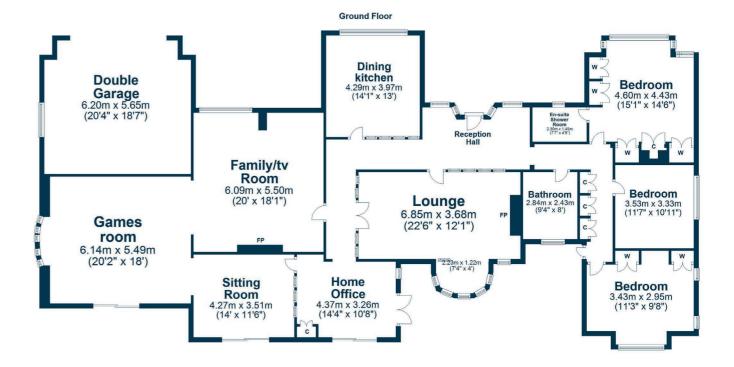

## 22 ALLOWAY ALLOWAY

www.corumproperty.co.uk

- 4 | BEDROOMS
- 2 | BATHROOMS
- 3 | PUBLIC ROOMS

Wellswood offers substantial accommodation that extends to almost 3000 sq ft and offers a flexible configuration of eight principle apartments. It would ideally suit the large family or indeed those clients downsizing from a larger property given the facility of all on the level accommodation.

In detail there is broad reception hall, formal lounge, bespoke German designed kitchen, family/TV room, large games room with full size snooker table, rear dining room/bedroom four sitting room /office, three double bedrooms, en suite shower, modern family bathroom, floored loft, double glazing, gas fired central heating.