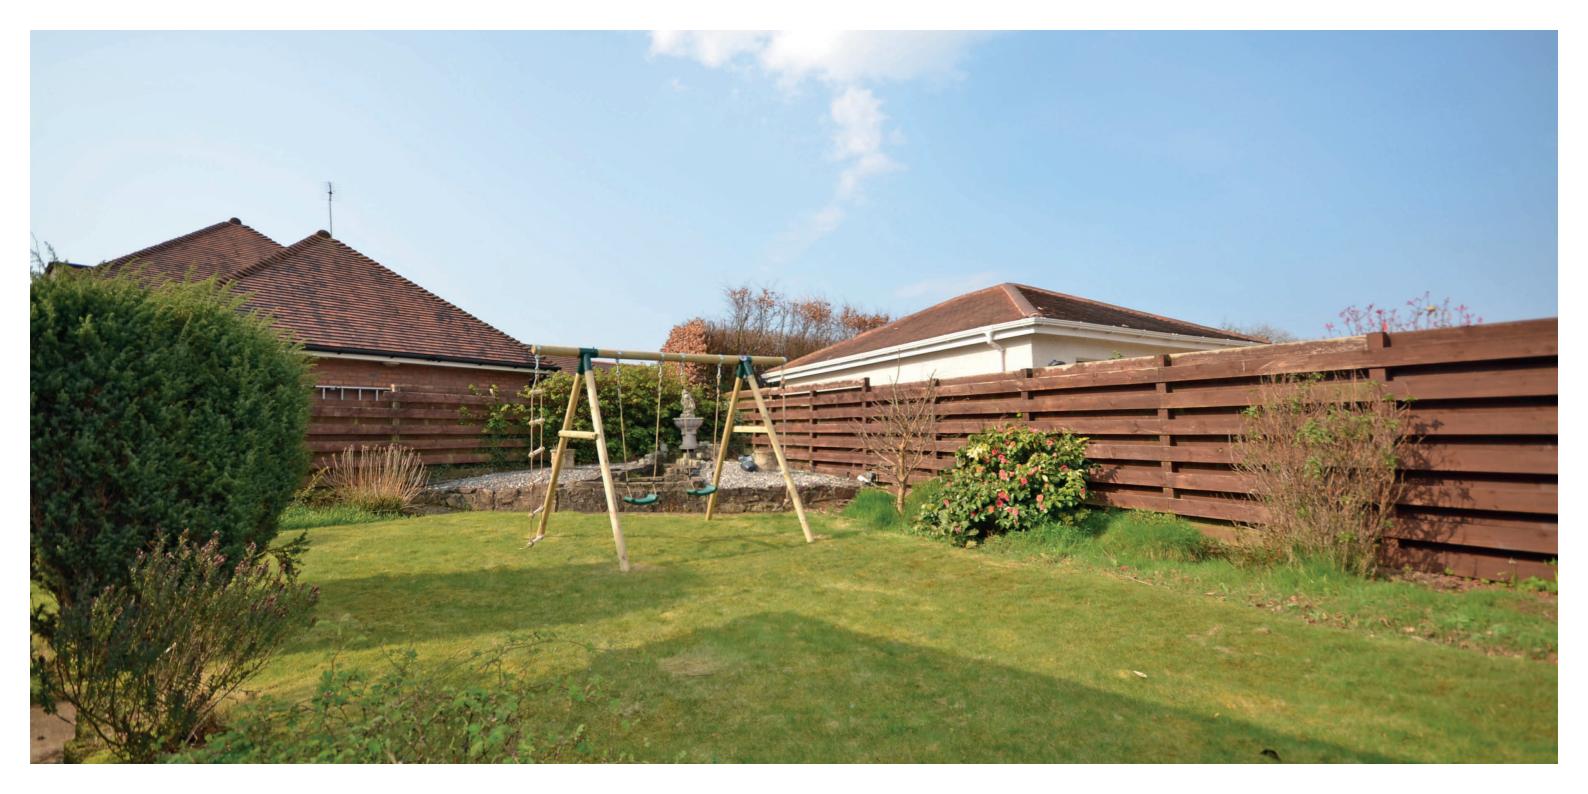

Outside the mature gardens offer a pleasant mix of soft and hard landscaped areas including extensive lawn with mature trees and borders. There is a monobloc carriage drive which provides ample hard standing and access to a double garage with remote control access. The south westerly facing rear garden enjoys a high degree of privacy and has a BBQ area ideal for outdoor entertaining.