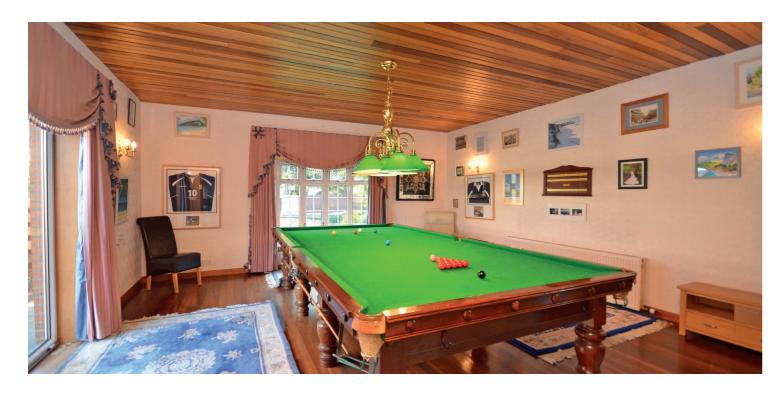

In detail there is broad reception hall, formal lounge, bespoke German designed kitchen, family/TV room, large games room with full size snooker table, rear dining room/bedroom four sitting room /office, three double bedrooms, en suite shower, modern family bathroom, floored loft, double glazing, gas fired central heating.