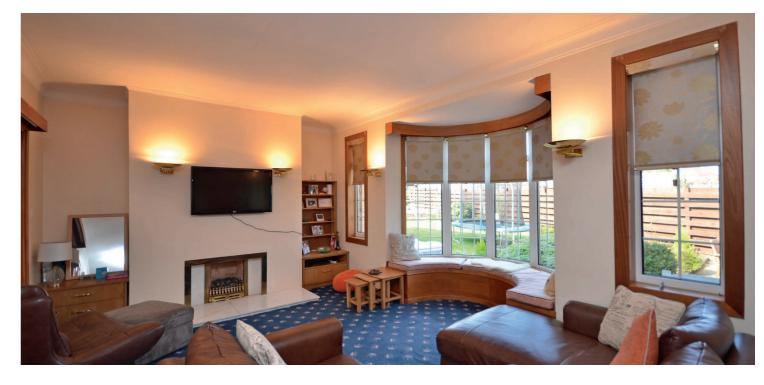

In detail there is broad reception hall, formal lounge, bespoke German designed kitchen, family/TV room, large games room with full size snooker table, rear dining room/bedroom four sitting room /office, three double bedrooms, en suite shower, modern family bathroom, floored loft, double glazing, gas fired central heating.