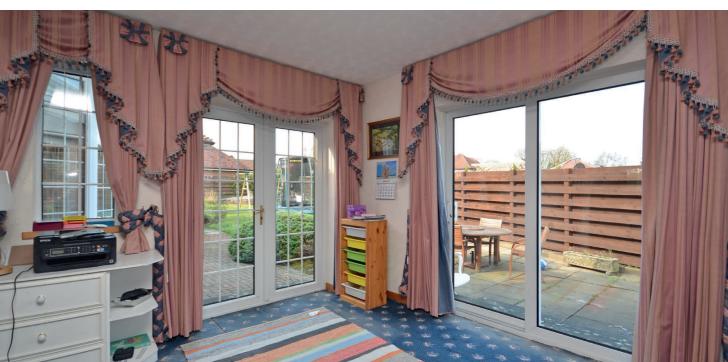

In detail there is broad reception hall, formal lounge, bespoke German designed kitchen, family/TV room, large games room with full size snooker table, rear dining room/bedroom four sitting room /office, three double bedrooms, en suite shower, modern family bathroom, floored loft, double glazing, gas fired central heating.

Outside the mature gardens offer a pleasant mix of soft and hard landscaped areas including extensive lawn with mature trees and borders. There is a monobloc carriage drive which provides ample hard standing and access to a double garage with remote control access. The south westerly facing rear garden enjoys a high degree of privacy and has a BBQ area ideal for outdoor entertaining.