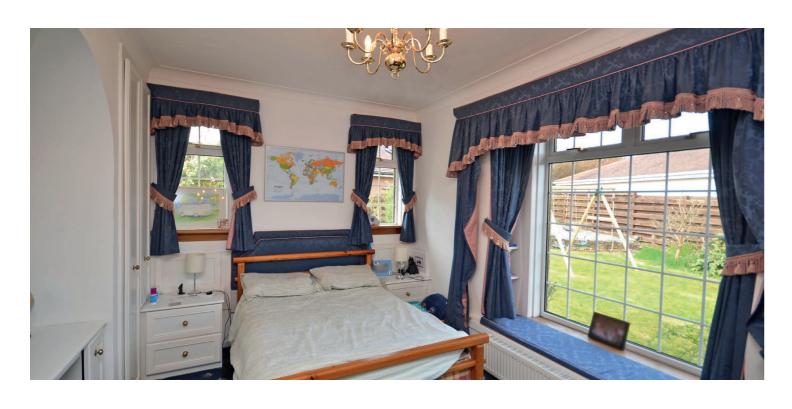

In detail there is broad reception hall, formal lounge, bespoke German designed kitchen, family/TV room, large games room with full size snooker table, rear dining room/bedroom four sitting room /office, three double bedrooms, en suite shower, modern family bathroom, floored loft, double glazing, gas fired central heating.