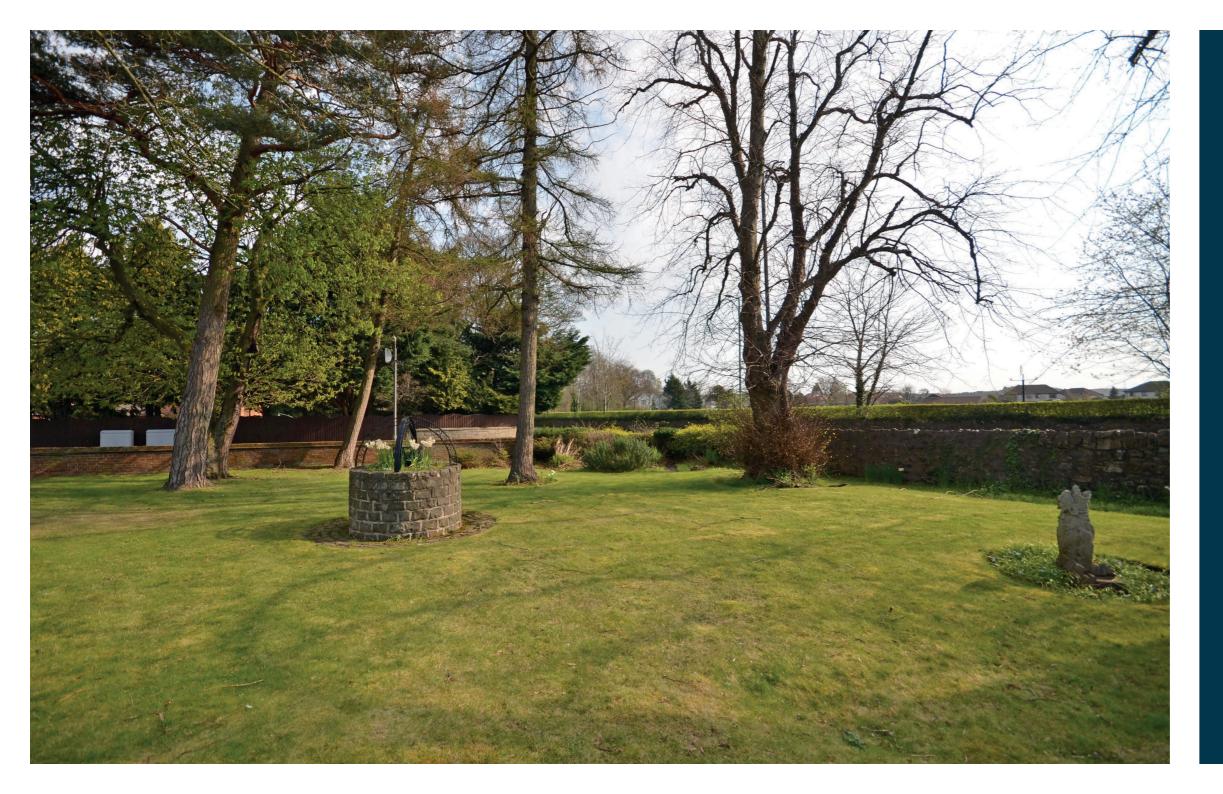

Outside the mature gardens offer a pleasant mix of soft and hard landscaped areas including extensive lawn with mature trees and borders. There is a monobloc carriage drive which provides ample hard standing and access to a double garage with remote control access. The south westerly facing rear garden enjoys a high degree of privacy and has a BBQ area ideal for outdoor entertaining.