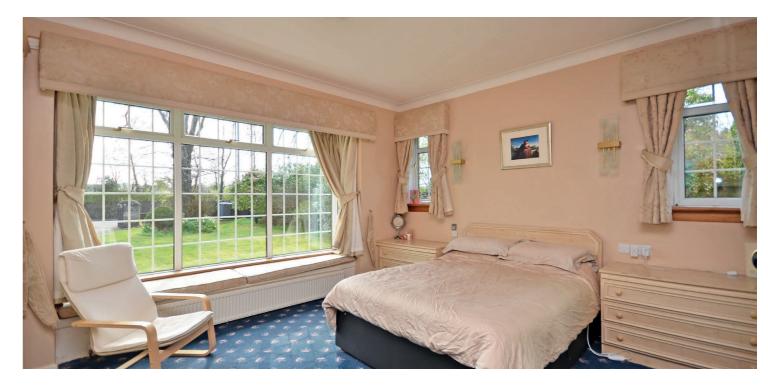

In detail there is broad reception hall, formal lounge, bespoke German designed kitchen, family/TV room, large games room with full size snooker table, rear dining room/bedroom four sitting room /office, three double bedrooms, en suite shower, modern family bathroom, floored loft, double glazing, gas fired central heating.