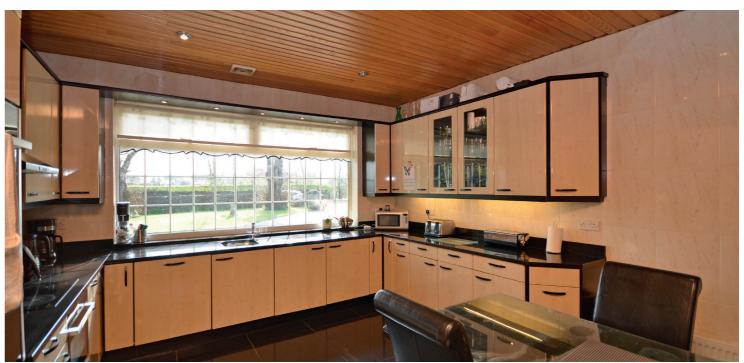

In detail there is broad reception hall, formal lounge, bespoke German designed kitchen, family/TV room, large games room with full size snooker table, rear dining room/bedroom four sitting room /office, three double bedrooms, en suite shower, modern family bathroom, floored loft, double glazing, gas fired central heating.