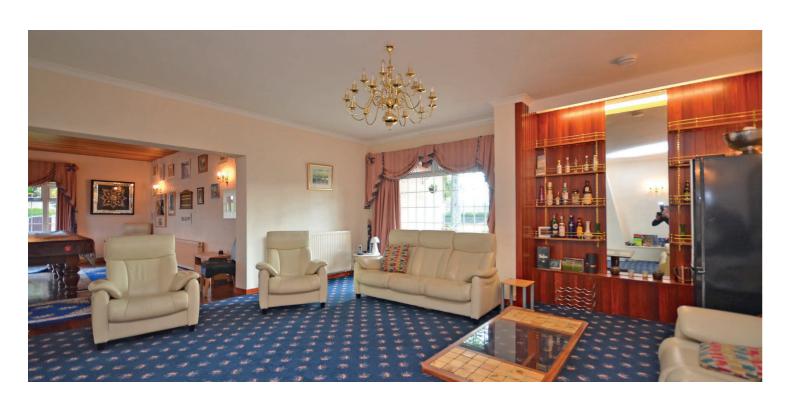

In detail there is broad reception hall, formal lounge, bespoke German designed kitchen, family/TV room, large games room with full size snooker table, rear dining room/bedroom four sitting room /office, three double bedrooms, en suite shower, modern family bathroom, floored loft, double glazing, gas fired central heating.