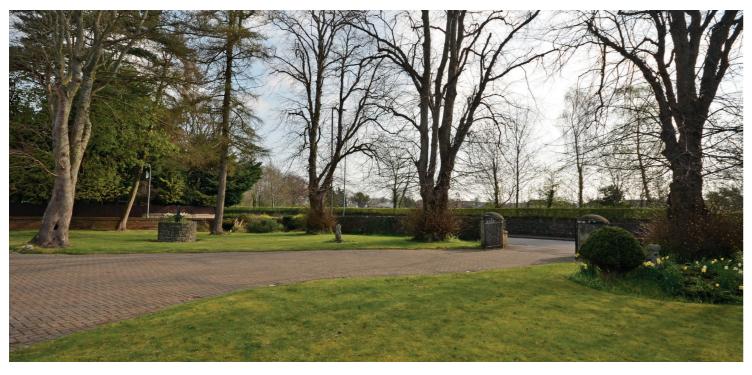

Outside the mature gardens offer a pleasant mix of soft and hard landscaped areas including extensive lawn with mature trees and borders. There is a monobloc carriage drive which provides ample hard standing and access to a double garage with remote control access. The south westerly facing rear garden enjoys a high degree of privacy and has a BBQ area ideal for outdoor entertaining.