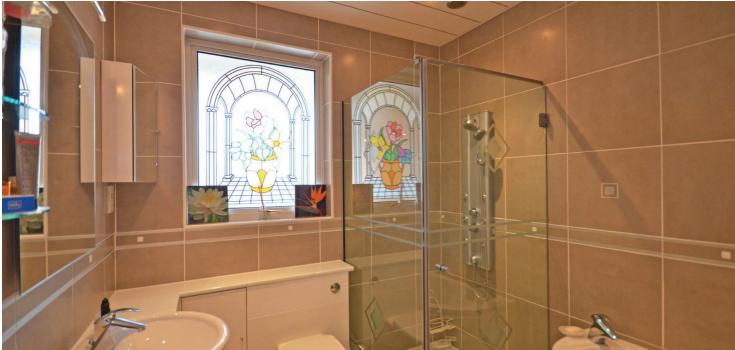

In detail there is broad reception hall, formal lounge, bespoke German designed kitchen, family/TV room, large games room with full size snooker table, rear dining room/bedroom four sitting room /office, three double bedrooms, en suite shower, modern family bathroom, floored loft, double glazing, gas fired central heating.