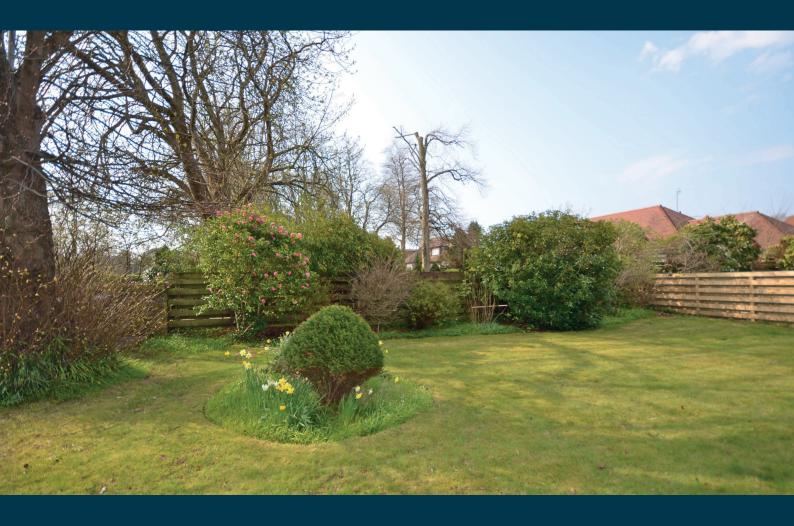

Outside the mature gardens offer a pleasant mix of soft and hard landscaped areas including extensive lawn with mature trees and borders. There is a monobloc carriage drive which provides ample hard standing and access to a double garage with remote control access. The south westerly facing rear garden enjoys a high degree of privacy and has a BBQ area ideal for outdoor entertaining.