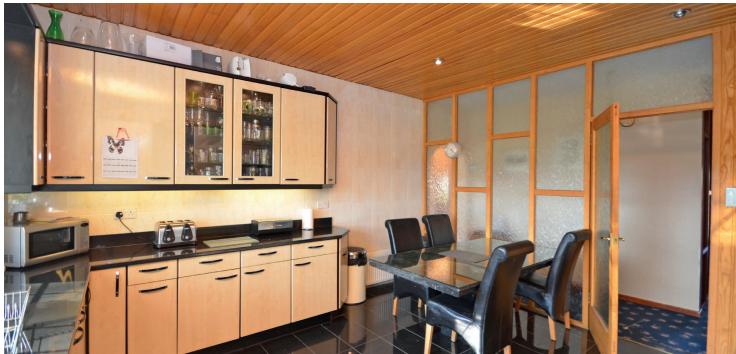

In detail there is broad reception hall, formal lounge, bespoke German designed kitchen, family/TV room, large games room with full size snooker table, rear dining room/bedroom four sitting room /office, three double bedrooms, en suite shower, modern family bathroom, floored loft, double glazing, gas fired central heating.