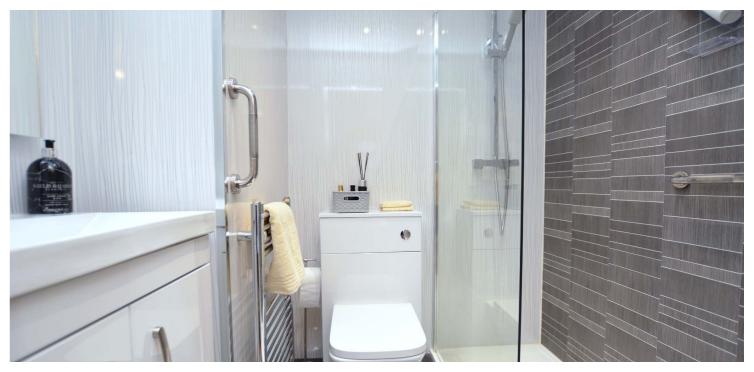

Internally the property is presented in pristine condition with an excellent level of fixture and finish including a recently fitted kitchen with integrated appliances and recently fitted three piece shower room. In addition the property has gas central heating and double glazing, neutral decoration and quality floor coverings.

In summary the accommodation extends to an entrance hallway with two piece wc off, front facing lounge, dining room with doors to the conservatory and a fitted kitchen. Upstairs there are two double bedrooms (both with en-suite shower rooms) and a box room/study.