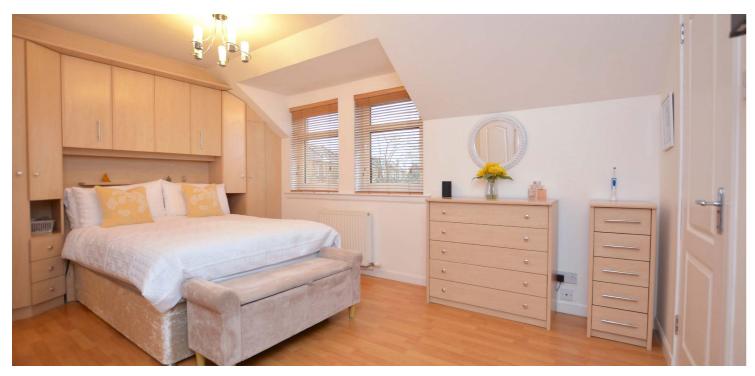

Internally the property is presented in pristine condition with an excellent level of fixture and finish including a recently fitted kitchen with integrated appliances and recently fitted three piece shower room. In addition the property has gas central heating and double glazing, neutral decoration and quality floor coverings.

In summary the accommodation extends to an entrance hallway with two piece wc off, front facing lounge, dining room with doors to the conservatory and a fitted kitchen. Upstairs there are two double bedrooms (both with en-suite shower rooms) and a box room/study.