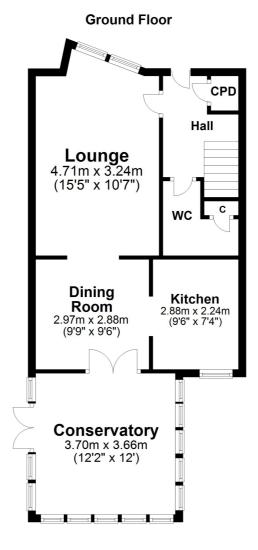

In summary the accommodation extends to an entrance hallway with two piece wc off, front facing lounge, dining room with doors to the conservatory and a fitted kitchen. Upstairs there are two double bedrooms (both with en-suite shower rooms) and a box room/study.

First Floor

AY4830 | Sat Nav: 37e Carrick Road, Ayr, KA7 2RD For the full home report visit **www.corumproperty.co.uk** \* All measurements and distances are approximate Floorplans are for illustration purposes and may not be to scale.