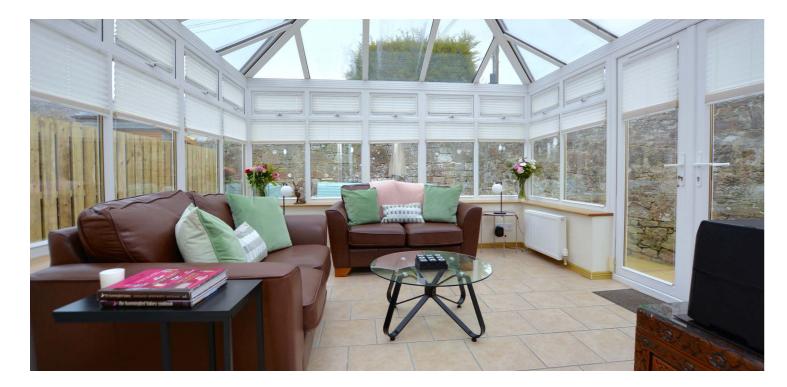

In summary the accommodation extends to an entrance hallway with two piece wc off, front facing lounge, dining room with doors to the conservatory and a fitted kitchen. Upstairs there are two double bedrooms (both with en-suite shower rooms) and a box room/study.