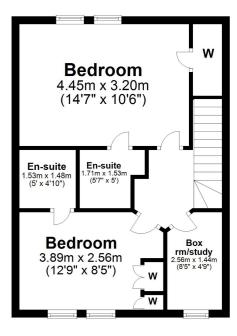

In summary the accommodation extends to an entrance hallway with two piece wc off, front facing lounge, dining room with doors to the conservatory and a fitted kitchen. Upstairs there are two double bedrooms (both with en-suite shower rooms) and a box room/study.

First Floor

AY4830 | Sat Nav: 37e Carrick Road, Ayr, KA7 2RD For the full home report visit **www.corumproperty.co.uk** \* All measurements and distances are approximate Floorplans are for illustration purposes and may not be to scale.