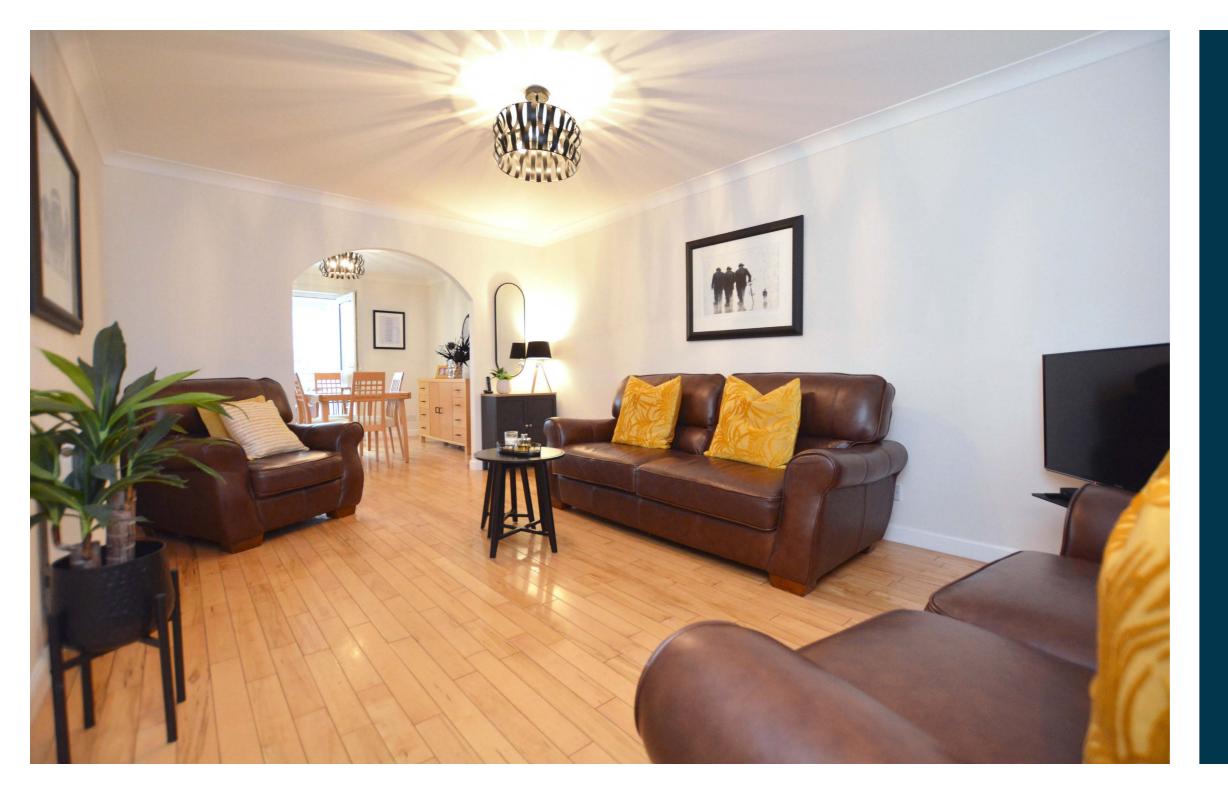

Internally the property is presented in pristine condition with an excellent level of fixture and finish including a recently fitted kitchen with integrated appliances and recently fitted three piece shower room. In addition the property has gas central heating and double glazing, neutral decoration and quality floor coverings.

In summary the accommodation extends to an entrance hallway with two piece wc off, front facing lounge, dining room with doors to the conservatory and a fitted kitchen. Upstairs there are two double bedrooms (both with en-suite shower rooms) and a box room/study.