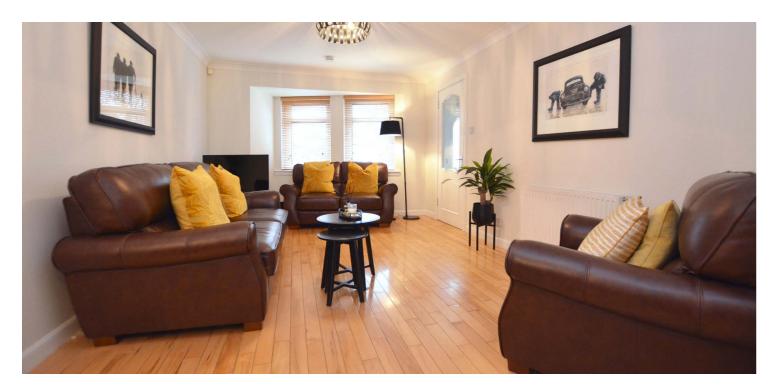

Internally the property is presented in pristine condition with an excellent level of fixture and finish including a recently fitted kitchen with integrated appliances and recently fitted three piece shower room. In addition the property has gas central heating and double glazing, neutral decoration and quality floor coverings.

In summary the accommodation extends to an entrance hallway with two piece wc off, front facing lounge, dining room with doors to the conservatory and a fitted kitchen. Upstairs there are two double bedrooms (both with en-suite shower rooms) and a box room/study.