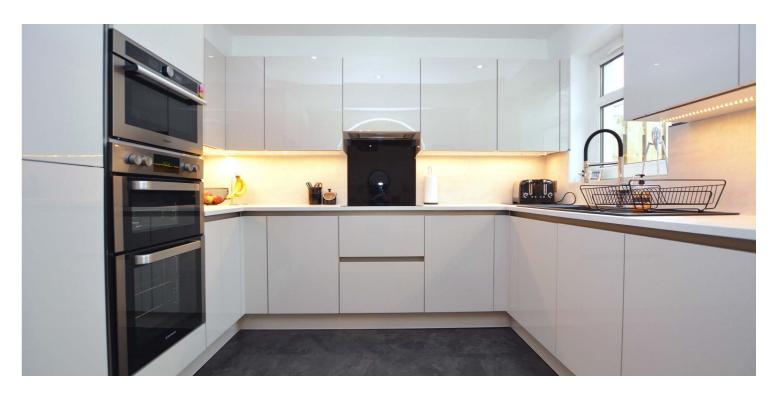

Internally the property is presented in pristine condition with an excellent level of fixture and finish including a recently fitted kitchen with integrated appliances and recently fitted three piece shower room. In addition the property has gas central heating and double glazing, neutral decoration and quality floor coverings.

In summary the accommodation extends to an entrance hallway with two piece wc off, front facing lounge, dining room with doors to the conservatory and a fitted kitchen. Upstairs there are two double bedrooms (both with en-suite shower rooms) and a box room/study.