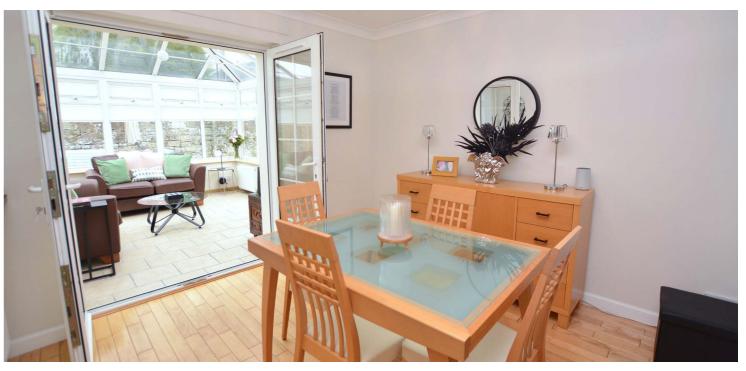

In summary the accommodation extends to an entrance hallway with two piece wc off, front facing lounge, dining room with doors to the conservatory and a fitted kitchen. Upstairs there are two double bedrooms (both with en-suite shower rooms) and a box room/study.