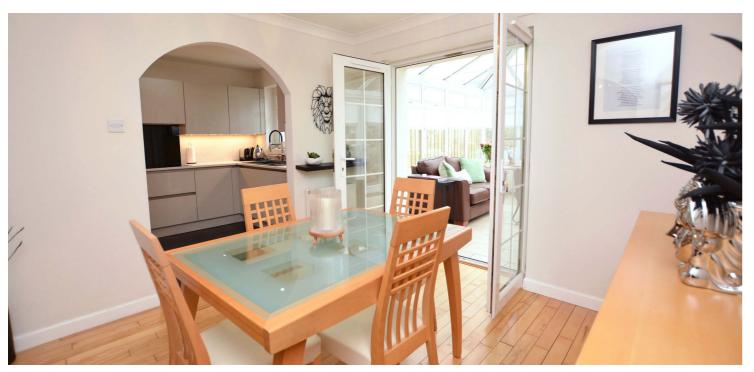

Internally the property is presented in pristine condition with an excellent level of fixture and finish including a recently fitted kitchen with integrated appliances and recently fitted three piece shower room. In addition the property has gas central heating and double glazing, neutral decoration and quality floor coverings.

In summary the accommodation extends to an entrance hallway with two piece wc off, front facing lounge, dining room with doors to the conservatory and a fitted kitchen. Upstairs there are two double bedrooms (both with en-suite shower rooms) and a box room/study.