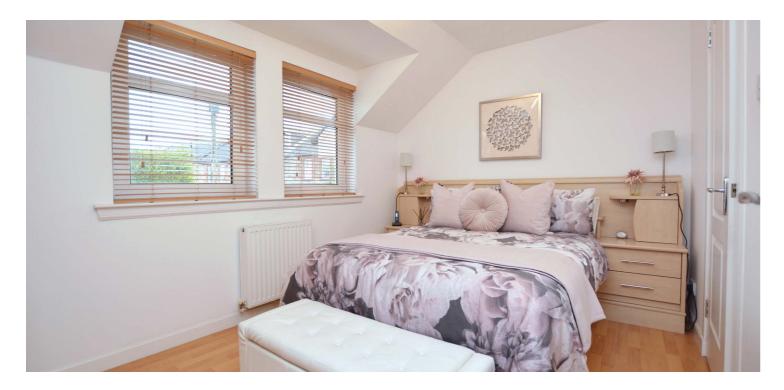

Internally the property is presented in pristine condition with an excellent level of fixture and finish including a recently fitted kitchen with integrated appliances and recently fitted three piece shower room. In addition the property has gas central heating and double glazing, neutral decoration and quality floor coverings.

In summary the accommodation extends to an entrance hallway with two piece wc off, front facing lounge, dining room with doors to the conservatory and a fitted kitchen. Upstairs there are two double bedrooms (both with en-suite shower rooms) and a box room/study.