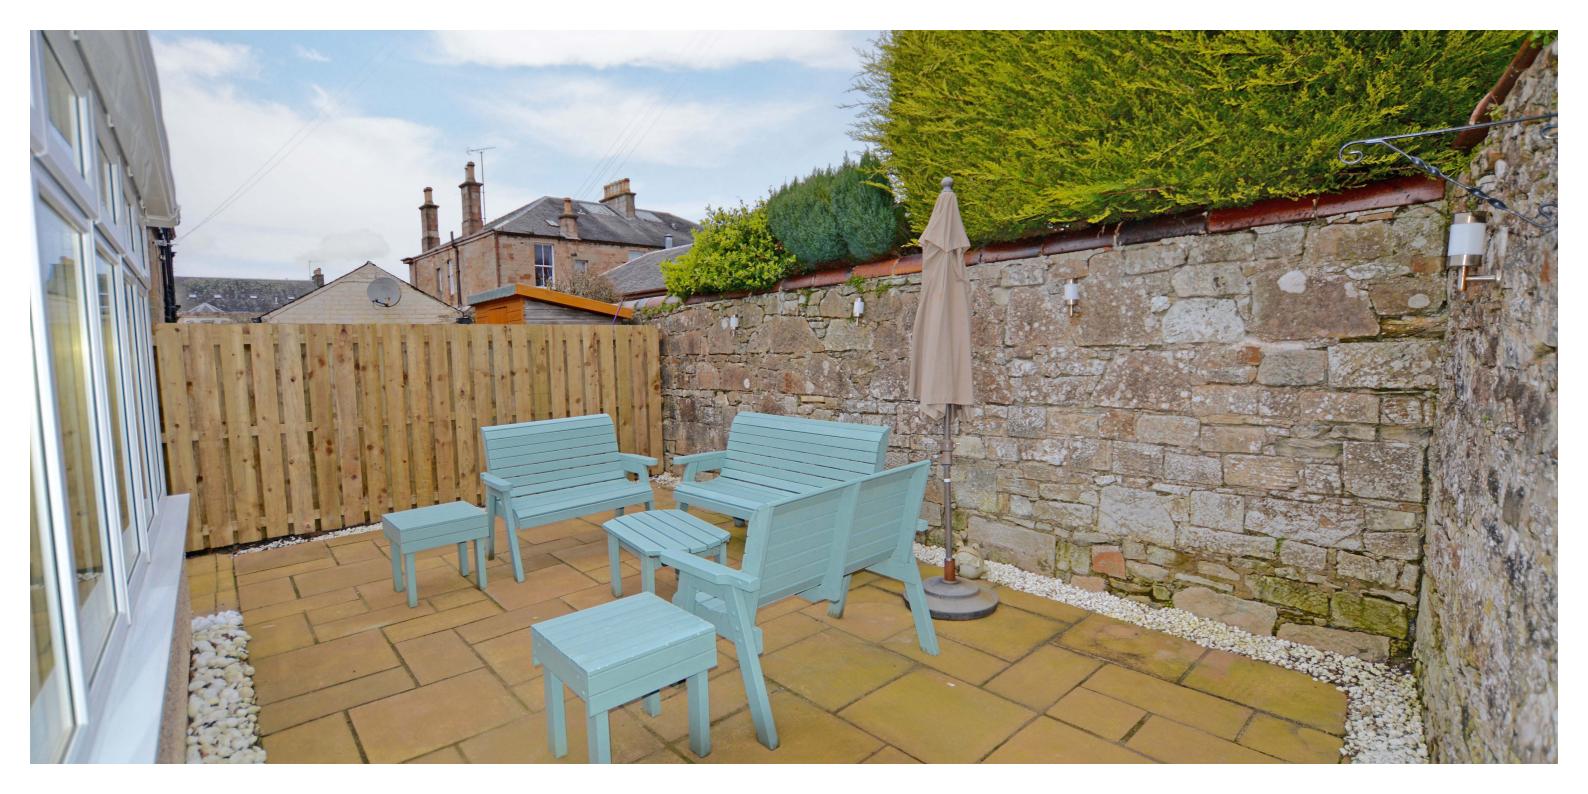

Externally to the front there is a border laid to decorative chips and two private parking spaces. The enclosed rear garden is predominantly paved for low maintenance. Included in the sale will be the garden shed.