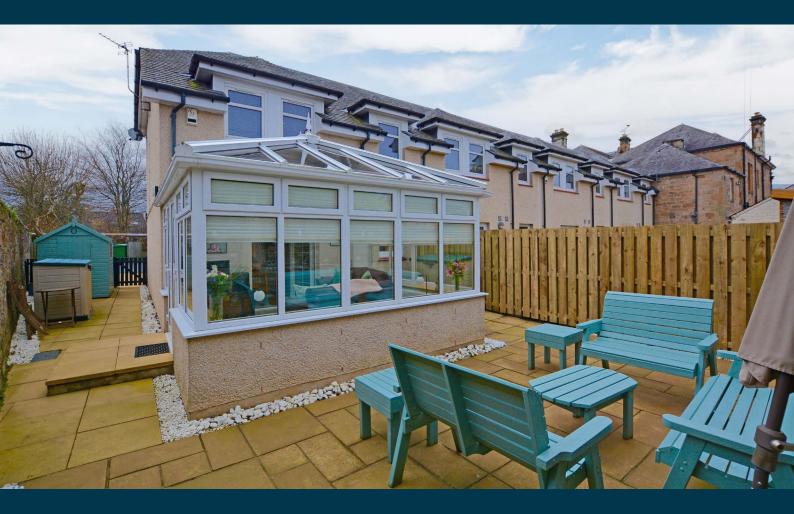

Externally to the front there is a border laid to decorative chips and two private parking spaces. The enclosed rear garden is predominantly paved for low maintenance. Included in the sale will be the garden shed.