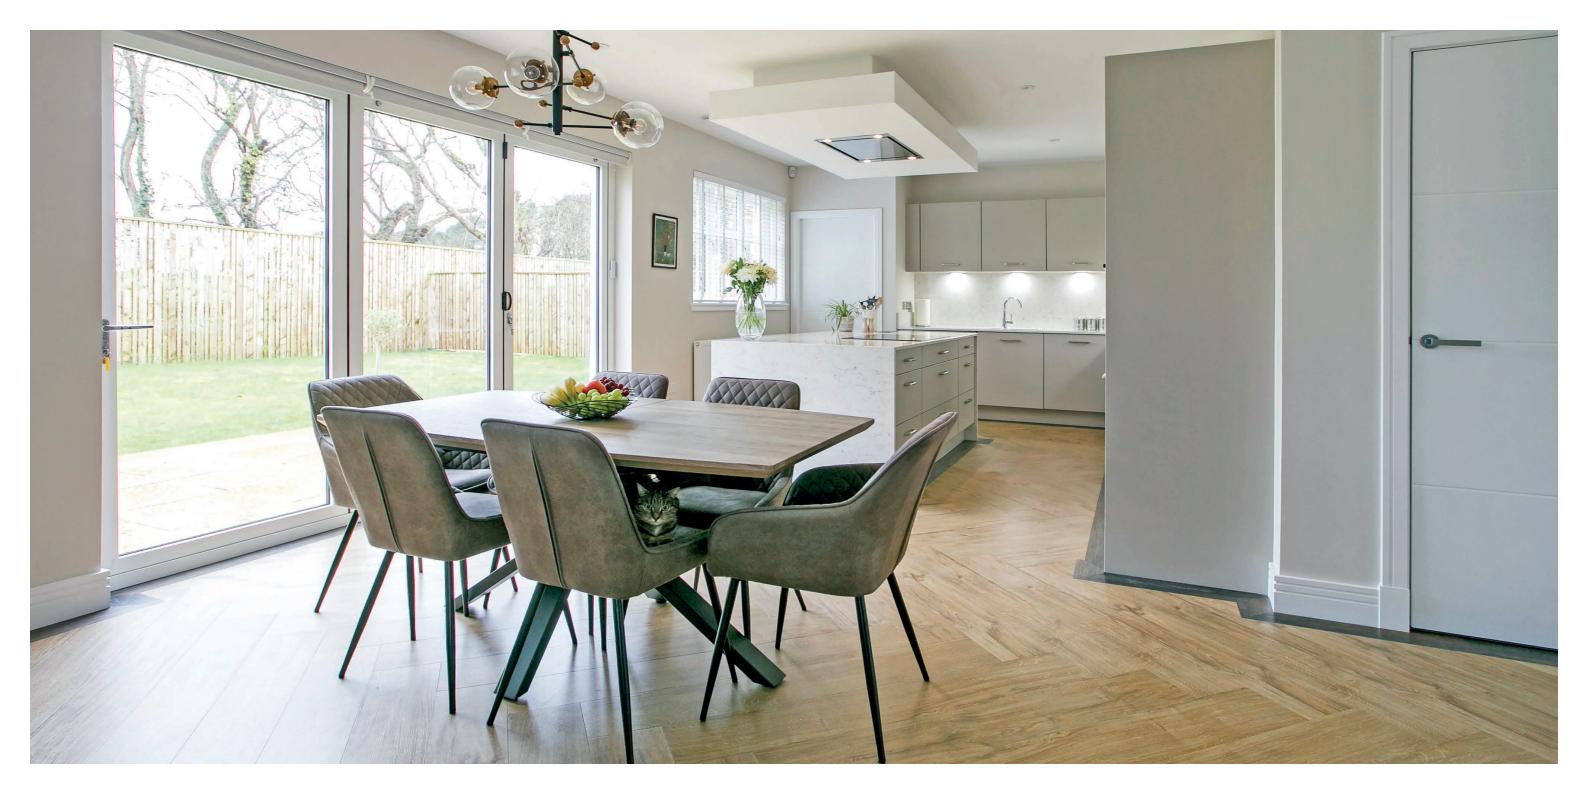

The focal point of the 'Moncreif' model is the fabulous open plan designer kitchen/family/dining room with bi-folding doors to the rear garden, a wonderful space for both relaxing and entertaining.

The property provides all the features and benefits of a brand new home including a stylish fitted kitchen with integrated appliances and matching utility room adjacent, luxury sanitary ware, fitted wardrobes in all five bedrooms, combination air source heat pump/gas central heating with a 'Daikin' boiler housed in the double garage, quality floor coverings, alarm system, double glazing and stylish interior.

In more detail, the ground floor accommodation comprises - entrance vestibule, welcoming reception hallway with two piece cloaks/wc off, formal lounge, fabulous open plan kitchen/family/dining room, useful utility room with doors to the rear of the property and internal access to the double garage.