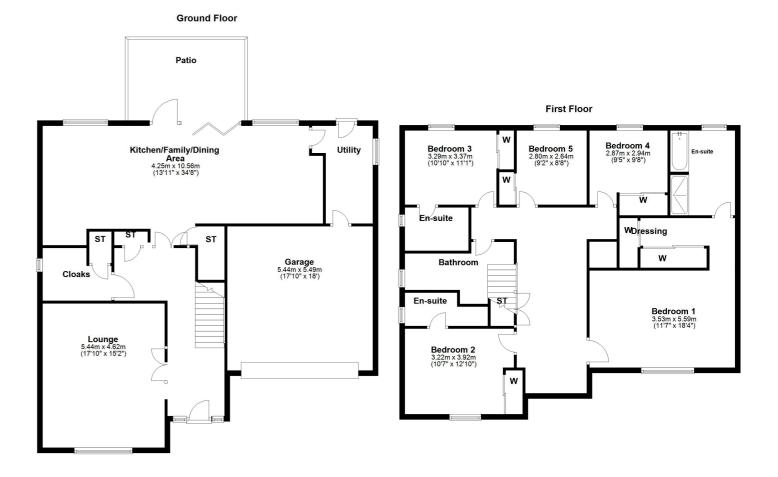

In more detail, the ground floor accommodation comprises - entrance vestibule, welcoming reception hallway with two piece cloaks/wc off, formal lounge, fabulous open plan kitchen/family/dining room, useful utility room with doors to the rear of the property and internal access to the double garage.

Upstairs a spacious landing with gallery provides access to five double bedrooms, three with en suite facilities and a separate family bathroom. All bedrooms have fitted wardrobes and the principal bedroom has a walk in dressing room.