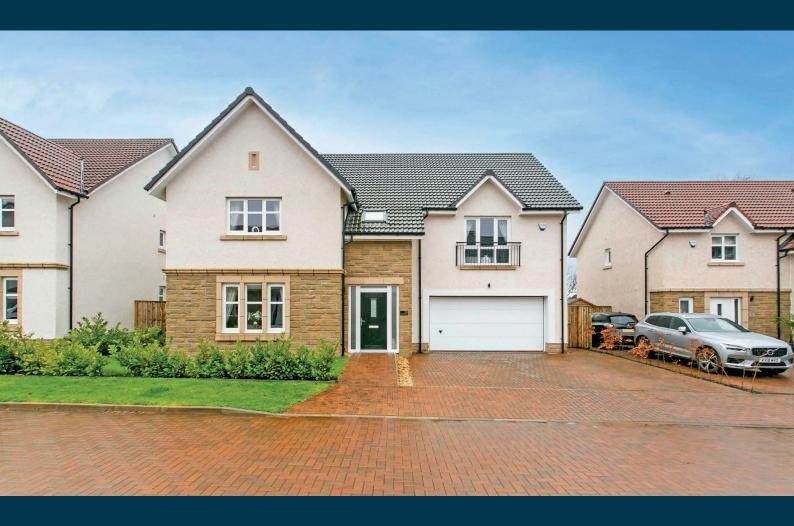

## 20 LEWIS GARDENS DOONFOOT

www.corumproperty.co.uk

- **5** | BEDROOMS
- 5 | BATHROOMS
- 2 | PUBLIC ROOMS

A show-home condition modern detached villa built by Cala Homes with generous, south facing gardens, luxurious level of fixture and finish, private parking and integral double garage.

Number 20 is a stunning modern detached villa which is one of the largest house types extending to over 2500 sq ft and perfectly suited to the family market. It is situated within a highly desirable plot with a fully enclosed, south facing rear garden with wooded back drop, open outlook and five minutes walk to the seafront.

Externally the front garden is laid to lawn with adjacent triple block paved driveway parking culminating in the integral double garage. The fully enclosed rear garden is predominantly laid to lawn with large patio area.

Lewis Gardens forms part of a stylish development by Cala Homes within close proximity to the seafront and the highly regarded Doonfoot Primary School. There are a variety of local amenities within the immediate area while Ayr town centre is around three miles distant and provides a more comprehensive range of amenities including supermarket and retail shopping. For the commuter there are excellent road and rail links to Glasgow and surrounding areas.