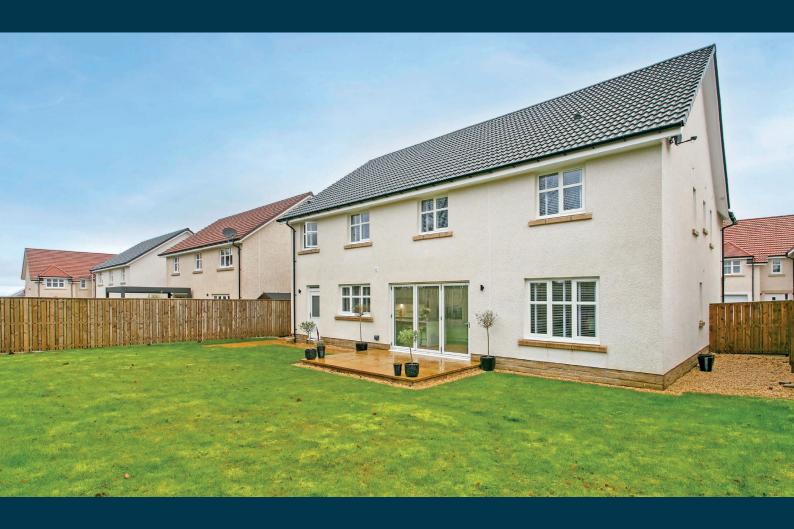

Number 20 is a stunning modern detached villa which is one of the largest house types extending to over 2500 sq ft and perfectly suited to the family market. It is situated within a highly desirable plot with a fully enclosed, south facing rear garden with wooded back drop, open outlook and five minutes walk to the seafront.

Externally the front garden is laid to lawn with adjacent triple block paved driveway parking culminating in the integral double garage. The fully enclosed rear garden is predominantly laid to lawn with large patio area.