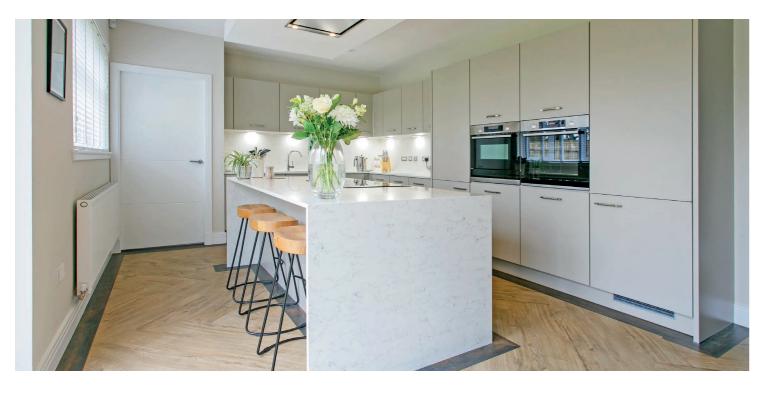

The focal point of the 'Moncreif' model is the fabulous open plan designer kitchen/family/dining room with bi-folding doors to the rear garden, a wonderful space for both relaxing and entertaining.

The property provides all the features and benefits of a brand new home including a stylish fitted kitchen with integrated appliances and matching utility room adjacent, luxury sanitary ware, fitted wardrobes in all five bedrooms, combination air source heat pump/gas central heating with a 'Daikin' boiler housed in the double garage, quality floor coverings, alarm system, double glazing and stylish interior.

In more detail, the ground floor accommodation comprises - entrance vestibule, welcoming reception hallway with two piece cloaks/wc off, formal lounge, fabulous open plan kitchen/family/dining room, useful utility room with doors to the rear of the property and internal access to the double garage.