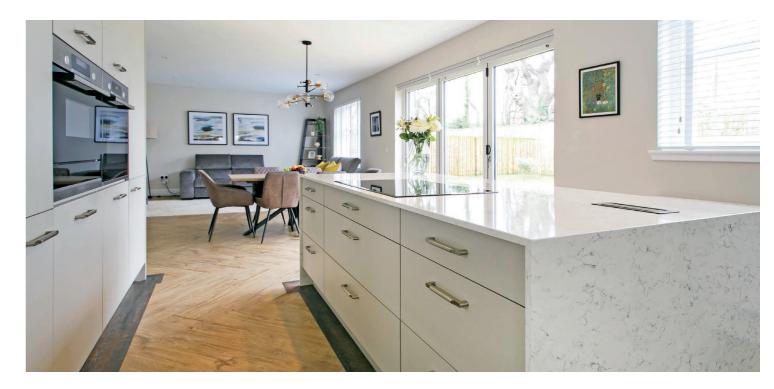

The focal point of the 'Moncreif' model is the fabulous open plan designer kitchen/family/dining room with bi-folding doors to the rear garden, a wonderful space for both relaxing and entertaining.

The property provides all the features and benefits of a brand new home including a stylish fitted kitchen with integrated appliances and matching utility room adjacent, luxury sanitary ware, fitted wardrobes in all five bedrooms, combination air source heat pump/gas central heating with a 'Daikin' boiler housed in the double garage, quality floor coverings, alarm system, double glazing and stylish interior.

In more detail, the ground floor accommodation comprises - entrance vestibule, welcoming reception hallway with two piece cloaks/wc off, formal lounge, fabulous open plan kitchen/family/dining room, useful utility room with doors to the rear of the property and internal access to the double garage.