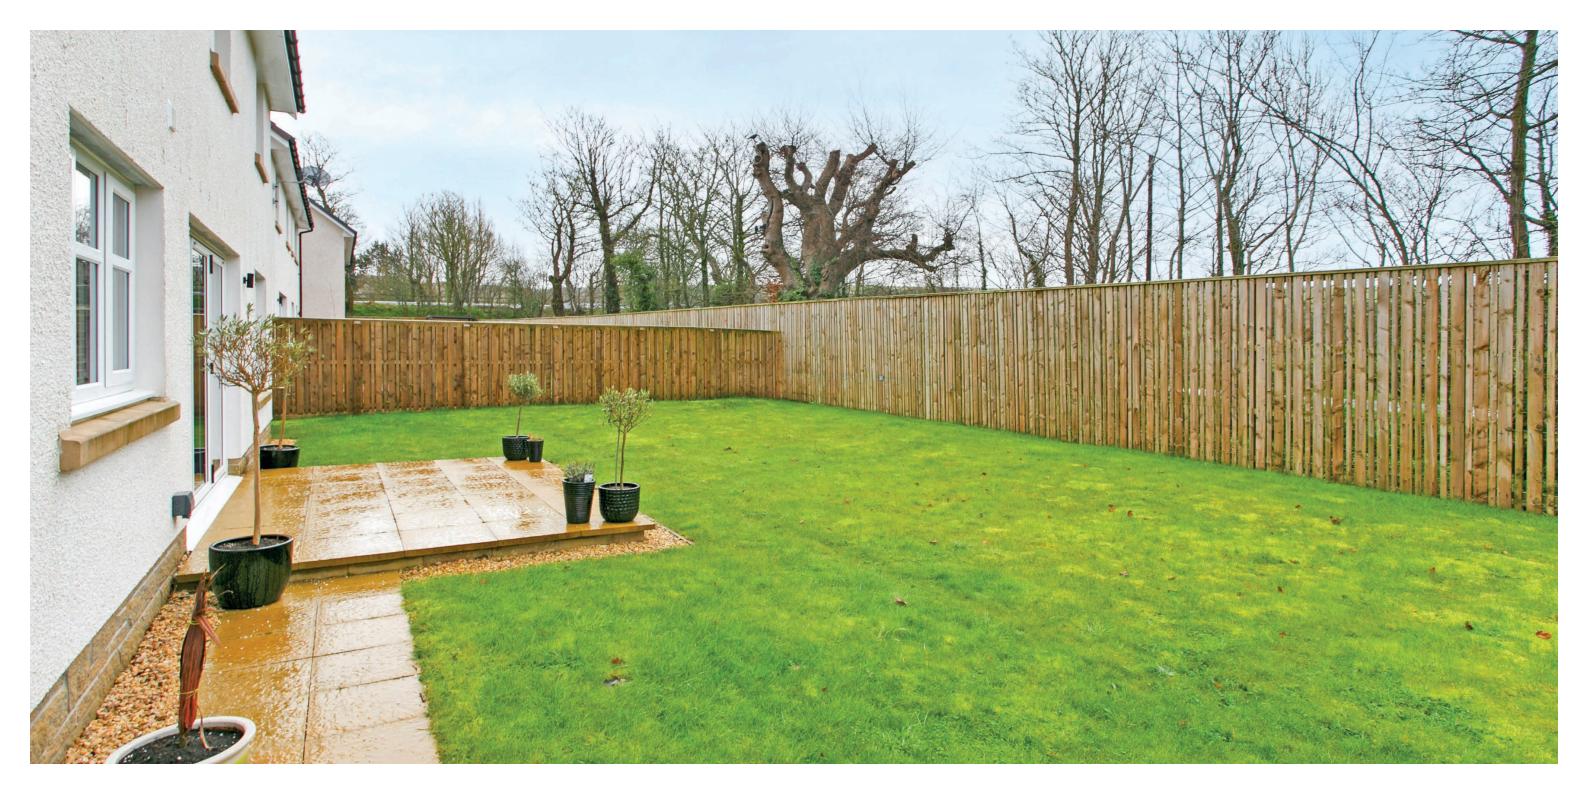

Number 20 is a stunning modern detached villa which is one of the largest house types extending to over 2500 sq ft and perfectly suited to the family market. It is situated within a highly desirable plot with a fully enclosed, south facing rear garden with wooded back drop, open outlook and five minutes walk to the seafront.

Externally the front garden is laid to lawn with adjacent triple block paved driveway parking culminating in the integral double garage. The fully enclosed rear garden is predominantly laid to lawn with large patio area.