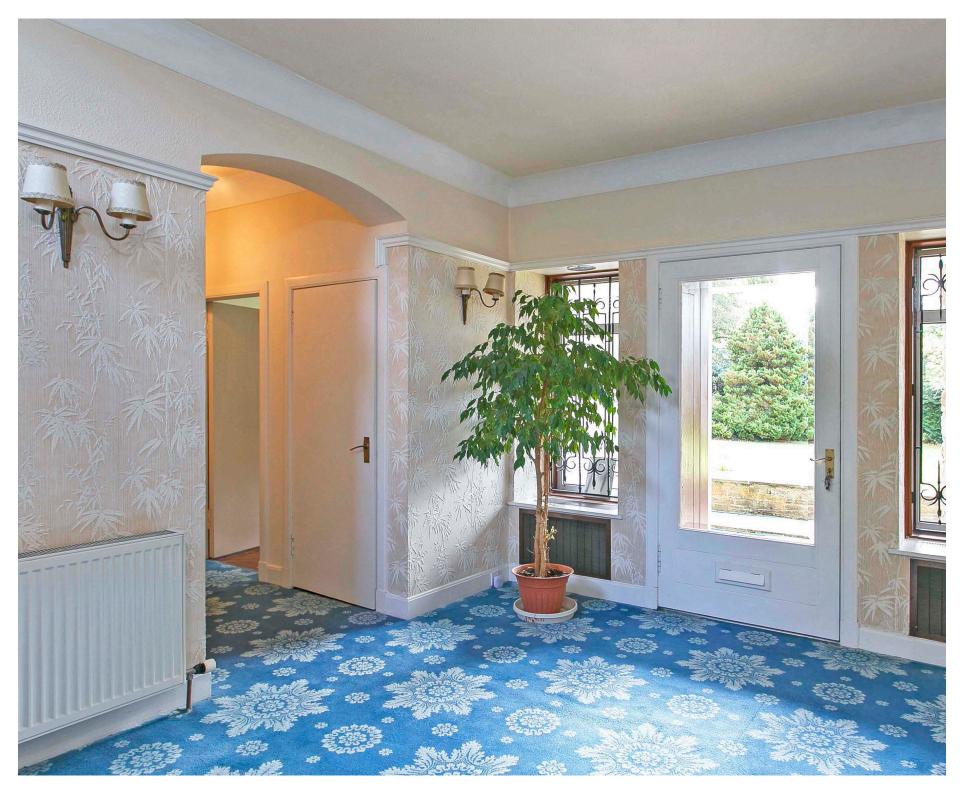

In detail the ground floor accommodation comprises - covered vestibule, impressive reception hall, cloaks/WC, magnificent formal lounge with feature fireplace and study area to the rear, separate formal bow window dining room, family/tv room, fitted breakfast kitchen and useful utility room.