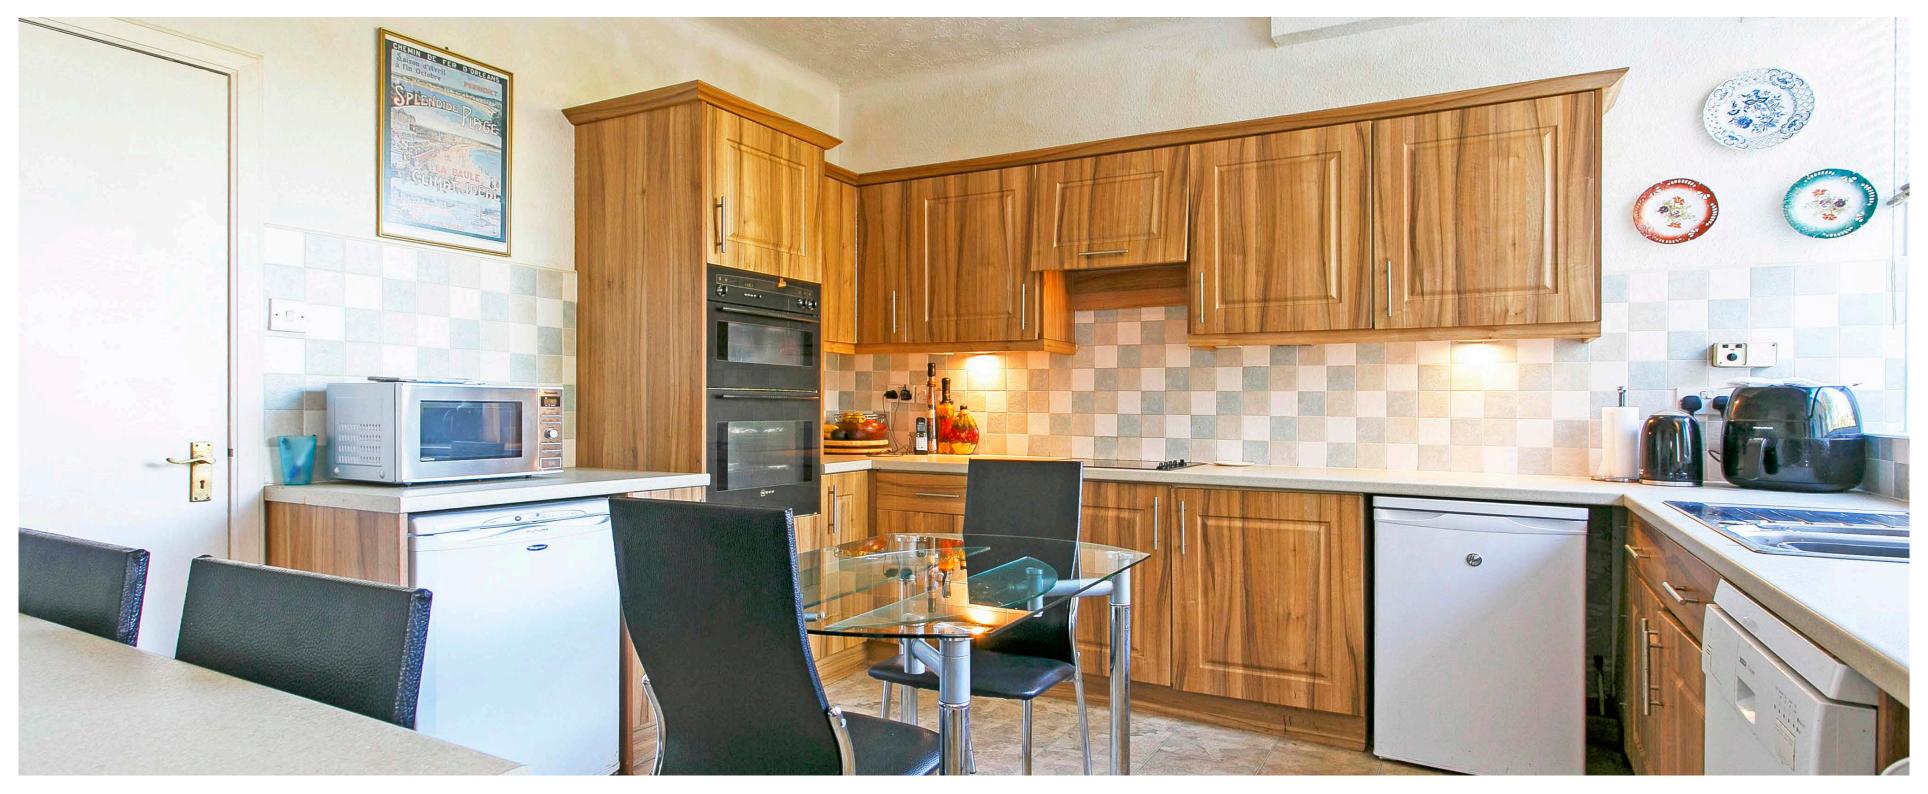

In detail the ground floor accommodation comprises - covered vestibule, impressive reception hall, cloaks/WC, magnificent formal lounge with feature fireplace and study area to the rear, separate formal bow window dining room, family/tv room, fitted breakfast kitchen and useful utility room.