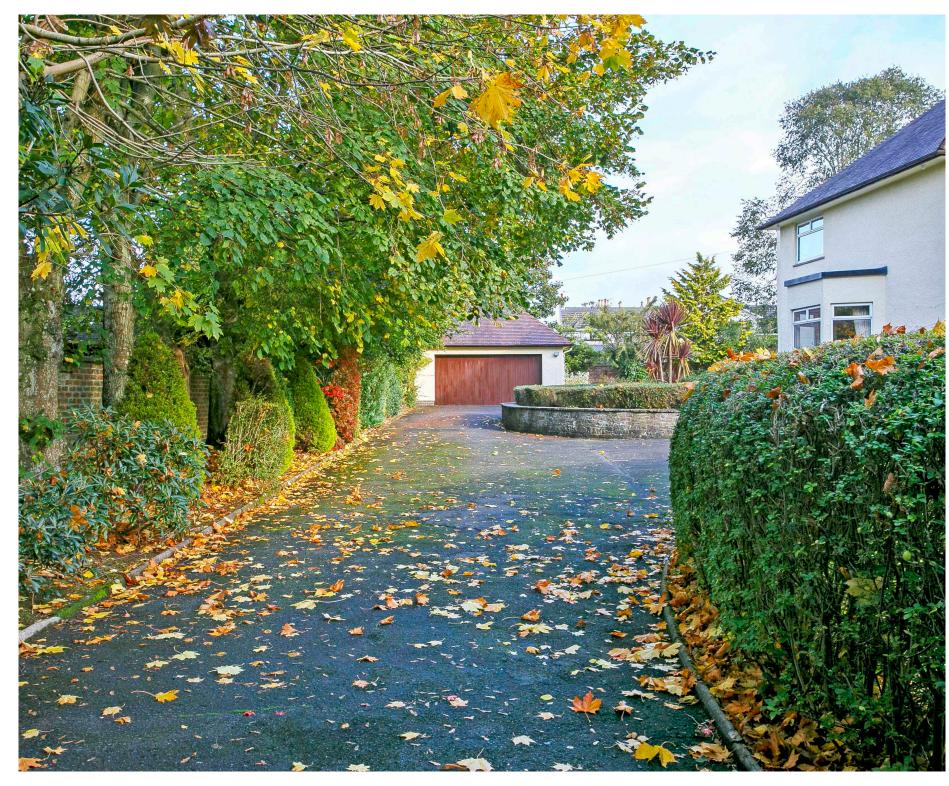

The pillared entrance gives way to a sweeping drive which flanks magnificent, manicured gardens. Bespoke built circa 1953 the house has been loved and maintained by just two families and presents an extremely attractive front elevation under a tiled roof with a separate matching double garage potting shed and various outbuildings.

Upstairs a spacious landing has ample storage cupboards and provides access to six double bedrooms. Two bedrooms have en-suite facilities and there is a separate family bathroom.

The mature gardens include a superb balance of soft and hard landscaped areas, sweeping lawns and wide array of mature specimen, trees and shrubs. The lawns and gardens to the front house are flanked by a sweeping drive and parking area which provides hard standing for multiple vehicles and access to the double garage with further parking to the rear