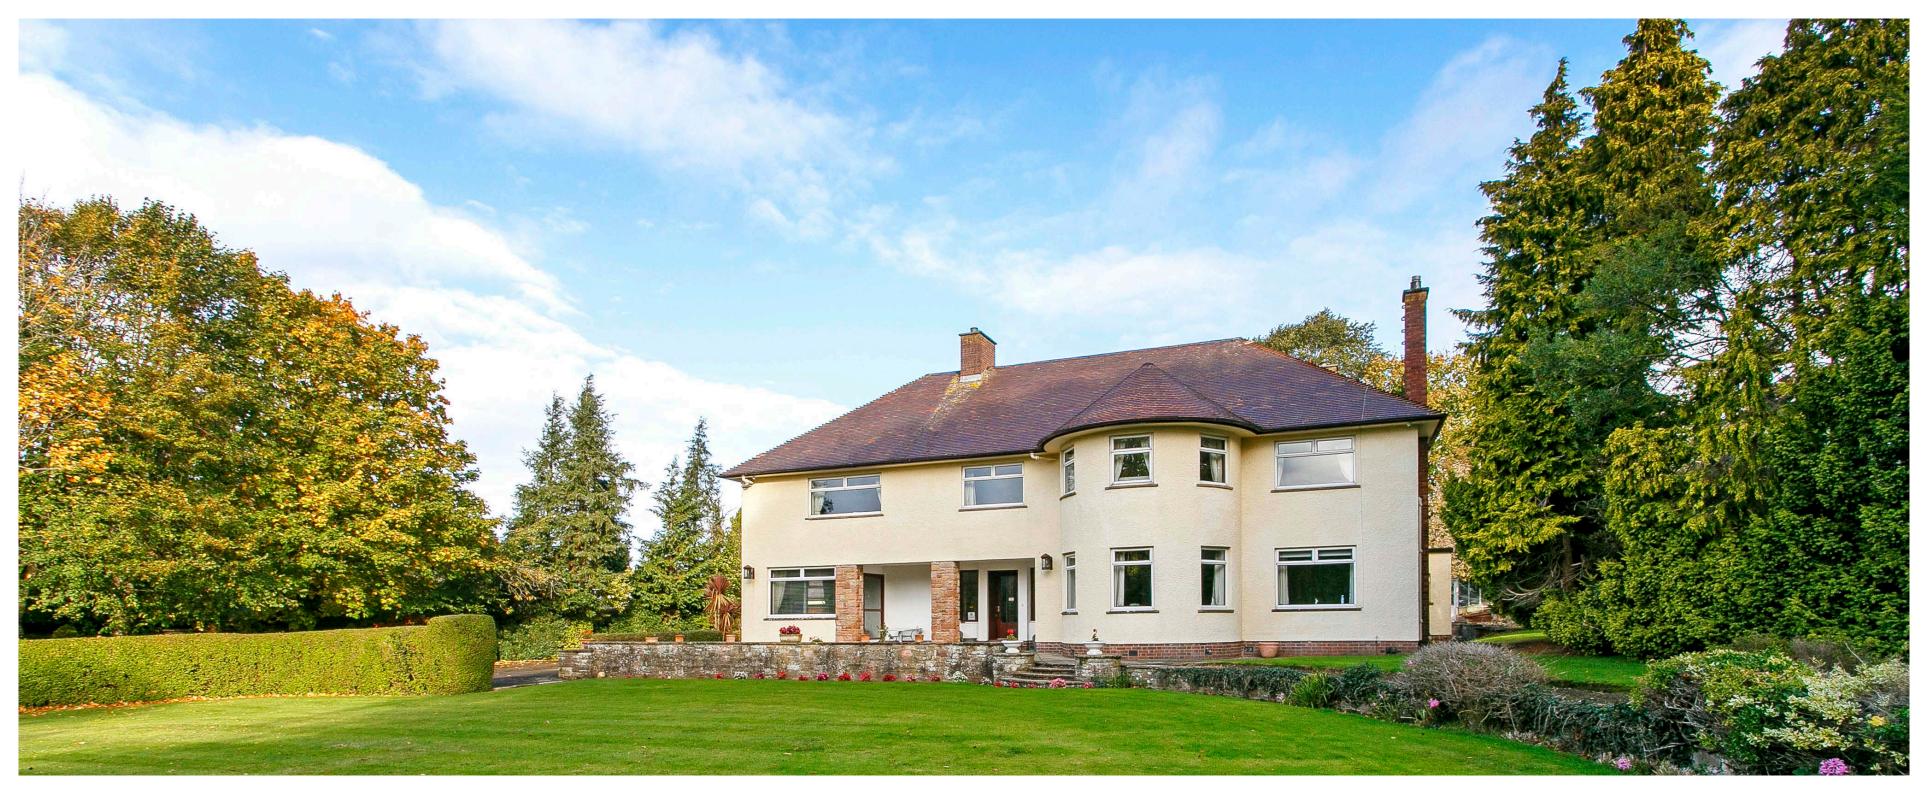

A most rare opportunity to own this substantial, unique six bedroom detached villa set in around 1 acre of mature gardens, situated within one of the town's foremost residential locations.

Dungarthel is an extremely impressive property that has been under the same ownership for 37 years. It enjoys a prominent position within extensive stunning mature grounds which will impress through all seasons. Being set back from the road the house enjoys a high degree of tranquil privacy, yet within minutes from local parks, beaches and amenities.

The pillared entrance gives way to a sweeping drive which flanks magnificent, manicured gardens. Bespoke built circa 1953 the house has been loved and maintained by just two families and presents an extremely attractive front elevation under a tiled roof with a separate matching double garage potting shed and various outbuildings.

Dungarthel is very large villa with accommodation extending to over 5000 sq ft across two levels. Indeed, it has three formal reception rooms and six bedrooms in total therefore would serve all the requirements of a large family for generations.