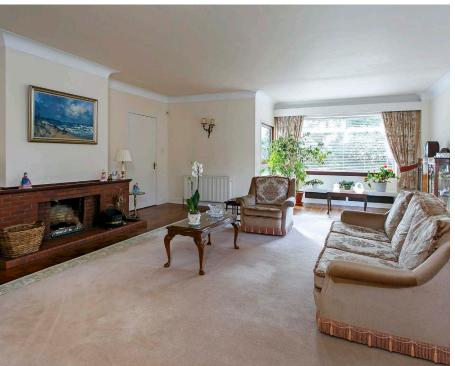

In detail the ground floor accommodation comprises - covered vestibule, impressive reception hall, cloaks/WC, magnificent formal lounge with feature fireplace and study area to the rear, separate formal bow window dining room, family/tv room, fitted breakfast kitchen and useful utility room.