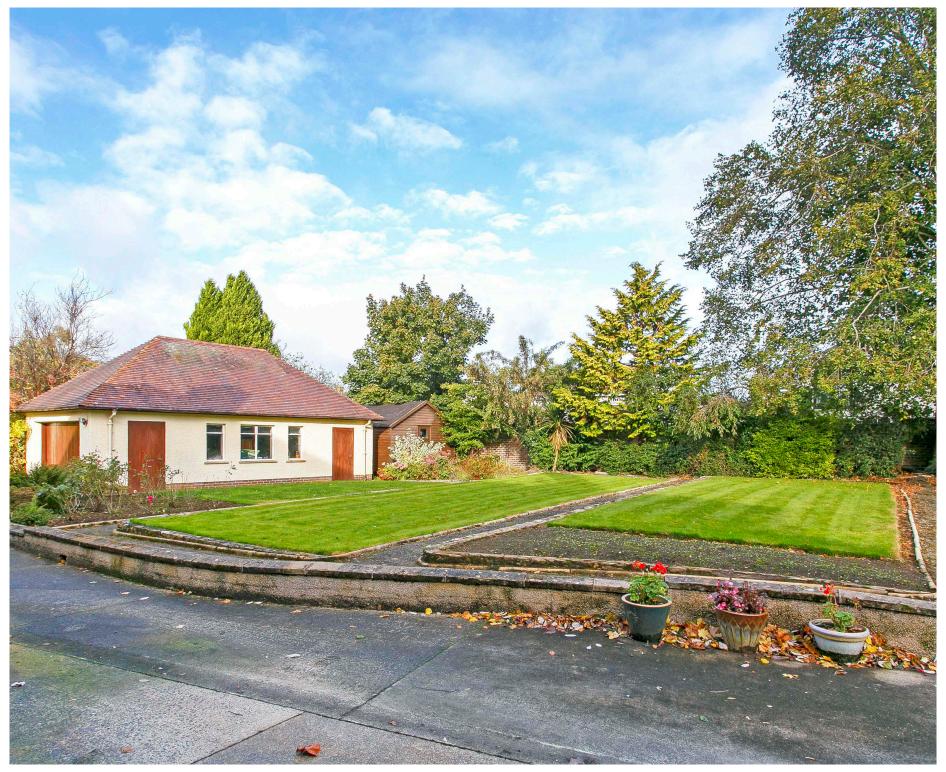

The pillared entrance gives way to a sweeping drive which flanks magnificent, manicured gardens. Bespoke built circa 1953 the house has been loved and maintained by just two families and presents an extremely attractive front elevation under a tiled roof with a separate matching double garage potting shed and various outbuildings.

Upstairs a spacious landing has ample storage cupboards and provides access to six double bedrooms. Two bedrooms have en-suite facilities and there is a separate family bathroom.

The mature gardens include a superb balance of soft and hard landscaped areas, sweeping lawns and wide array of mature specimen, trees and shrubs. The lawns and gardens to the front house are flanked by a sweeping drive and parking area which provides hard standing for multiple vehicles and access to the double garage with further parking to the rear