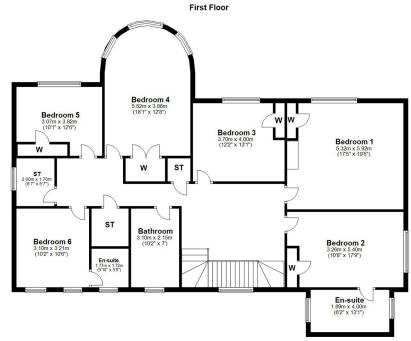

Upstairs a spacious landing has ample storage cupboards and provides access to six double bedrooms. Two bedrooms have en-suite facilities and there is a separate family bathroom.

The mature gardens include a superb balance of soft and hard landscaped areas, sweeping lawns and wide array of mature specimen, trees and shrubs. The lawns and gardens to the front house are flanked by a sweeping drive and parking area which provides hard standing for multiple vehicles and access to the double garage with further parking to the rear