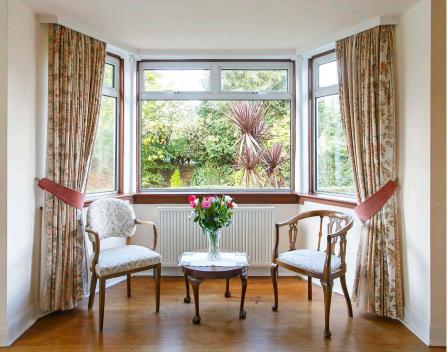

In detail the ground floor accommodation comprises - covered vestibule, impressive reception hall, cloaks/WC, magnificent formal lounge with feature fireplace and study area to the rear, separate formal bow window dining room, family/tv room, fitted breakfast kitchen and useful utility room.

Upstairs a spacious landing has ample storage cupboards and provides access to six double bedrooms. Two bedrooms have en-suite facilities and there is a separate family bathroom.

The mature gardens include a superb balance of soft and hard landscaped areas, sweeping lawns and wide array of mature specimen, trees and shrubs. The lawns and gardens to the front house are flanked by a sweeping drive and parking area which provides hard standing for multiple vehicles and access to the double garage with further parking to the rear