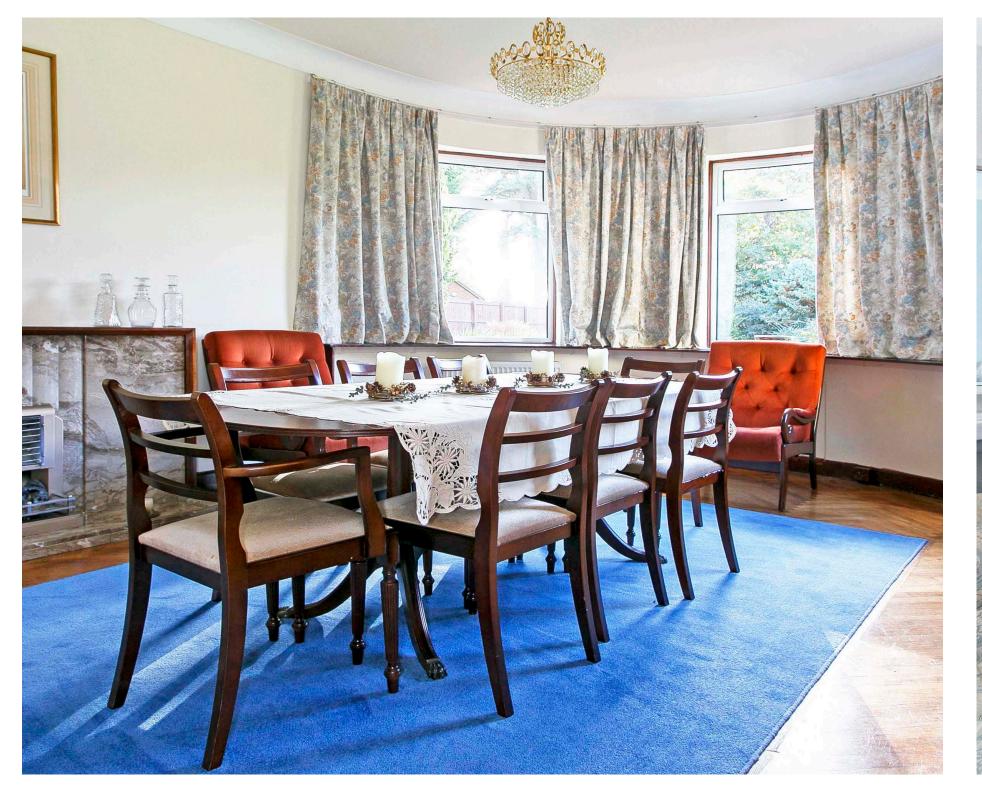

Dungarthel is very large villa with accommodation extending to over 5000 sq ft across two levels. Indeed, it has three formal reception rooms and six bedrooms in total therefore would serve all the requirements of a large family for generations.

In detail the ground floor accommodation comprises - covered vestibule, impressive reception hall, cloaks/WC, magnificent formal lounge with feature fireplace and study area to the rear, separate formal bow window dining room, family/tv room, fitted breakfast kitchen and useful utility room.