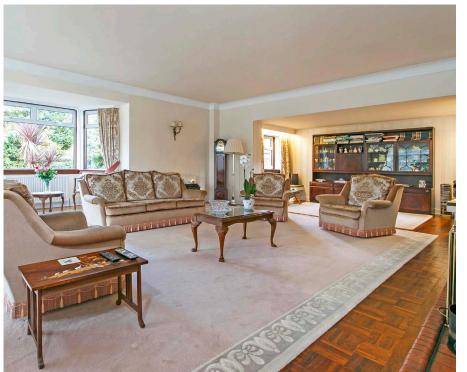

In detail the ground floor accommodation comprises - covered vestibule, impressive reception hall, cloaks/WC, magnificent formal lounge with feature fireplace and study area to the rear, separate formal bow window dining room, family/tv room, fitted breakfast kitchen and useful utility room.