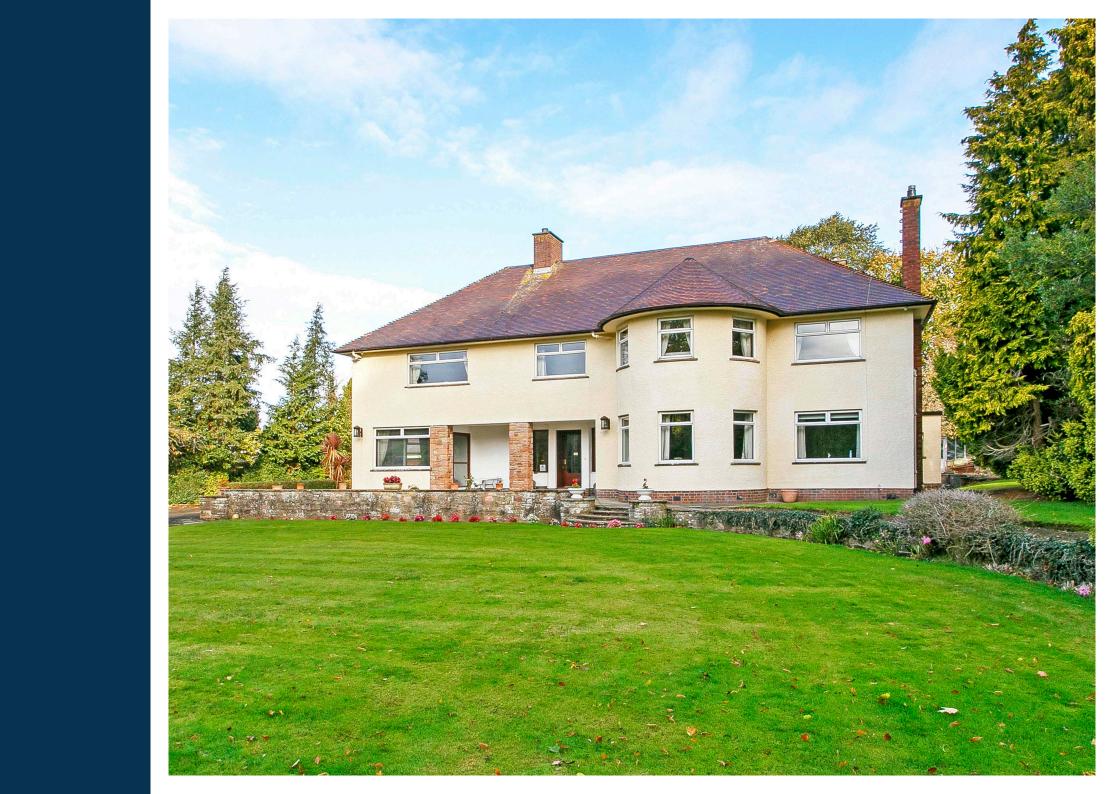

A most rare opportunity to own this substantial, unique six bedroom detached villa set in around 1 acre of mature gardens, situated within one of the town's foremost residential locations.

Dungarthel is an extremely impressive property that has been under the same ownership for 37 years. It enjoys a prominent position within extensive stunning mature grounds which will impress through all seasons. Being set back from the road the house enjoys a high degree of tranquil privacy, yet within minutes from local parks, beaches and amenities.

The pillared entrance gives way to a sweeping drive which flanks magnificent, manicured gardens. Bespoke built circa 1953 the house has been loved and maintained by just two families and presents an extremely attractive front elevation under a tiled roof with a separate matching double garage potting shed and various outbuildings.

Dungarthel is very large villa with accommodation extending to over 5000 sq ft across two levels. Indeed, it has three formal reception rooms and six bedrooms in total therefore would serve all the requirements of a large family for generations.