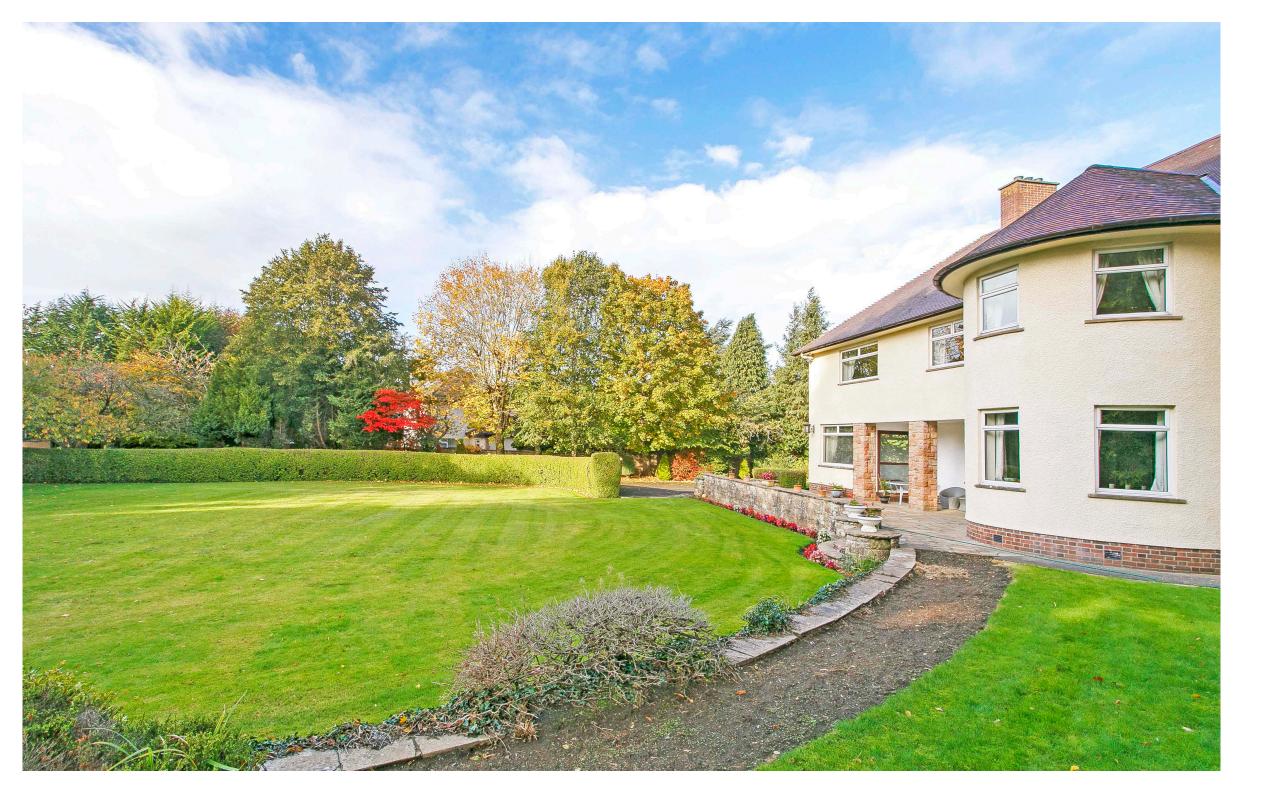

The pillared entrance gives way to a sweeping drive which flanks magnificent, manicured gardens. Bespoke built circa 1953 the house has been loved and maintained by just two families and presents an extremely attractive front elevation under a tiled roof with a separate matching double garage potting shed and various outbuildings.

Upstairs a spacious landing has ample storage cupboards and provides access to six double bedrooms. Two bedrooms have en-suite facilities and there is a separate family bathroom.

The mature gardens include a superb balance of soft and hard landscaped areas, sweeping lawns and wide array of mature specimen, trees and shrubs. The lawns and gardens to the front house are flanked by a sweeping drive and parking area which provides hard standing for multiple vehicles and access to the double garage with further parking to the rear