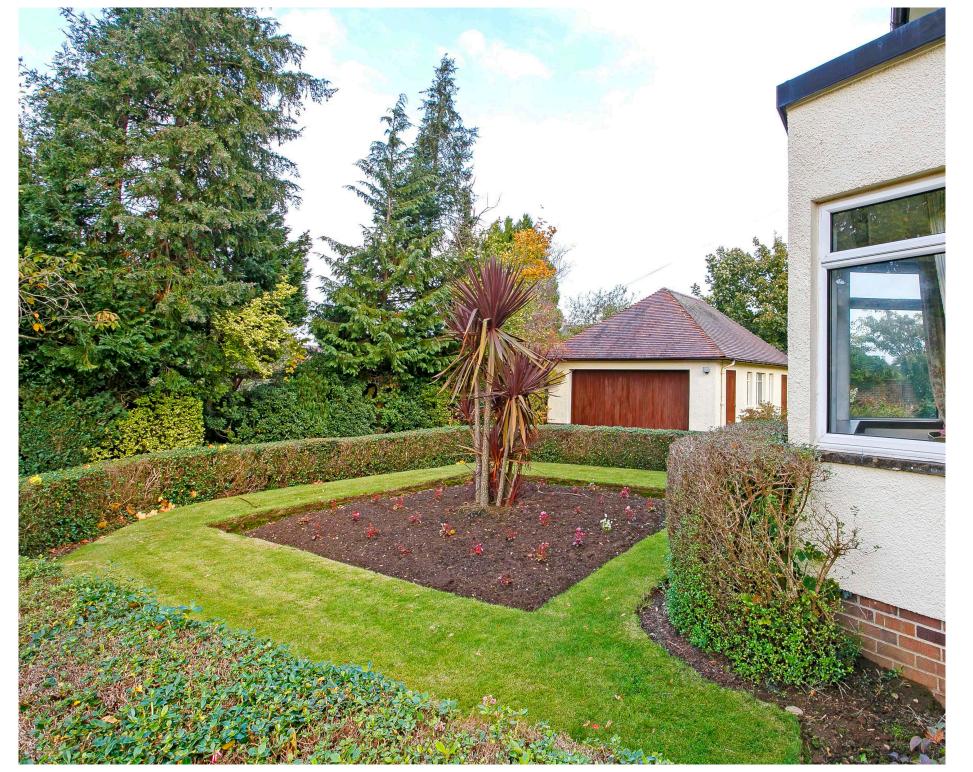

The pillared entrance gives way to a sweeping drive which flanks magnificent, manicured gardens. Bespoke built circa 1953 the house has been loved and maintained by just two families and presents an extremely attractive front elevation under a tiled roof with a separate matching double garage potting shed and various outbuildings.

Upstairs a spacious landing has ample storage cupboards and provides access to six double bedrooms. Two bedrooms have en-suite facilities and there is a separate family bathroom.

The mature gardens include a superb balance of soft and hard landscaped areas, sweeping lawns and wide array of mature specimen, trees and shrubs. The lawns and gardens to the front house are flanked by a sweeping drive and parking area which provides hard standing for multiple vehicles and access to the double garage with further parking to the rear