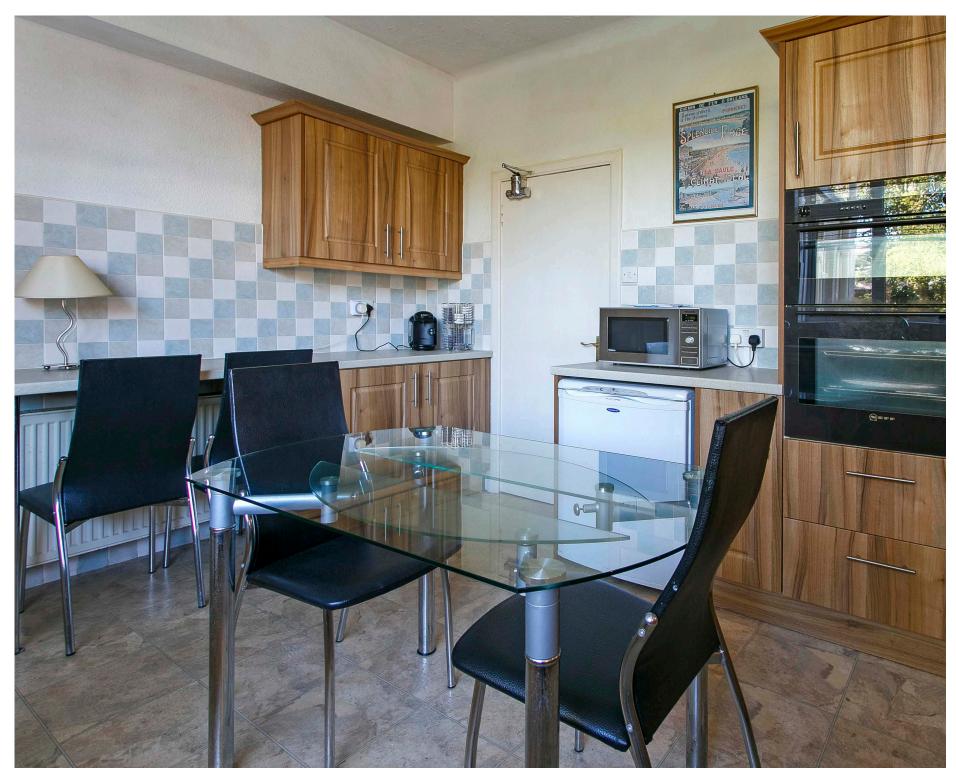

In detail the ground floor accommodation comprises - covered vestibule, impressive reception hall, cloaks/WC, magnificent formal lounge with feature fireplace and study area to the rear, separate formal bow window dining room, family/tv room, fitted breakfast kitchen and useful utility room.