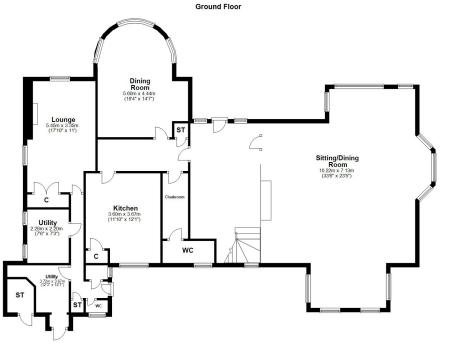

Dungarthel is very large villa with accommodation extending to over 5000 sq ft across two levels. Indeed, it has three formal reception rooms and six bedrooms in total therefore would serve all the requirements of a large family for generations.

In detail the ground floor accommodation comprises - covered vestibule, impressive reception hall, cloaks/WC, magnificent formal lounge with feature fireplace and study area to the rear, separate formal bow window dining room, family/tv room, fitted breakfast kitchen and useful utility room.

Upstairs a spacious landing has ample storage cupboards and provides access to six double bedrooms. Two bedrooms have en-suite facilities and there is a separate family bathroom.

The mature gardens include a superb balance of soft and hard landscaped areas, sweeping lawns and wide array of mature specimen, trees and shrubs. The lawns and gardens to the front house are flanked by a sweeping drive and parking area which provides hard standing for multiple vehicles and access to the double garage with further parking to the rear