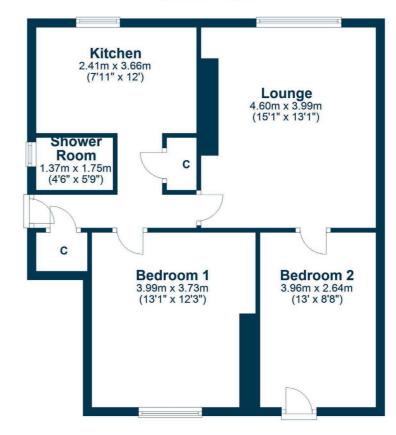

30 LOW ROAD

AYR

www.corumproperty.co.uk

- 2 | BEDROOMS
- 1 | BATHROOM
- 1 | PUBLIC ROOM

Number 30 is a well presented twobedroom, ground floor, cottage flat which sits in an elevated position set back from the roadside and provides bright and spacious accommodation suited to a variety of potential purchasers.

Features and benefits include a modern kitchen, a modern shower room, gas central heating, double glazing, and neutral decoration.

In summary, the accommodation extends to a reception hall with two storage cupboards, a front facing lounge, a modern kitchen, two double bedrooms and a modern shower room/wet room.

## **Ground Floor**

**Sat Nav:** 30 Low Road, Ayr, KA8 9SD

AY4824

\*All measurements and distances are approximate.
Floorplans are for illustration purposes and may
not be to scale.

For the full home report visit www.corumproperty.co.uk