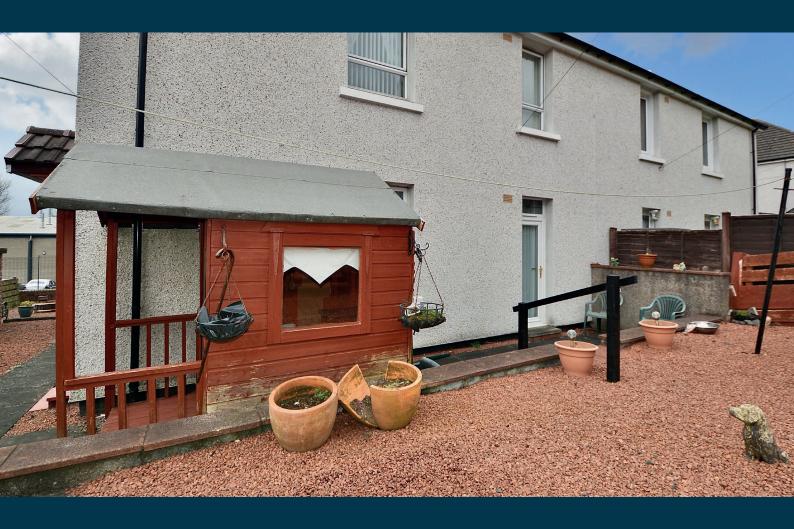

Externally, the property has front and rear gardens. The fully enclosed rear garden is an absolute delight - a perfect place to sit and enjoy spring/summer barbecues. Included in the sale will be the summer house for outdoor storage.