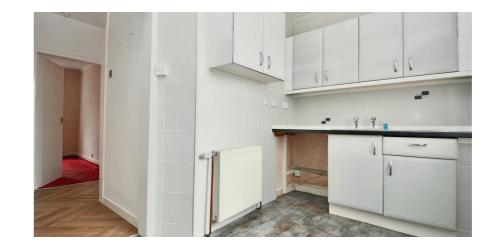

Features and benefits include a modern kitchen, a modern shower room, gas central heating, double glazing, and neutral decoration.

In summary, the accommodation extends to a reception hall with two storage cupboards, a front facing lounge, a modern kitchen, two double bedrooms and a modern shower room/wet room.