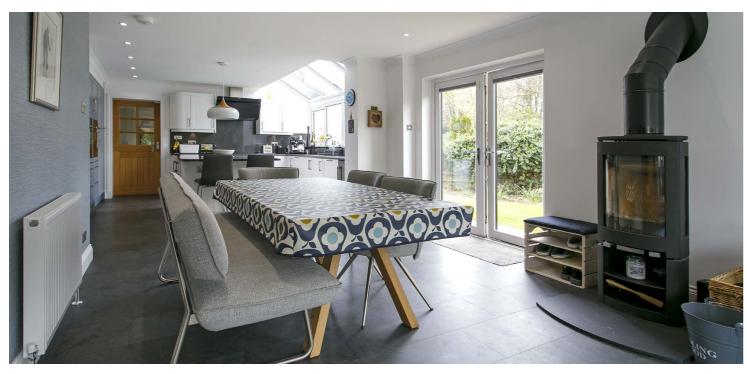

In more detail, the accommodation comprises of a broad reception hall with under stair storage cupboard, formal lounge with feature fireplace, family/tv room, open plan fully fitted designer kitchen/dining/ living room, large utility.