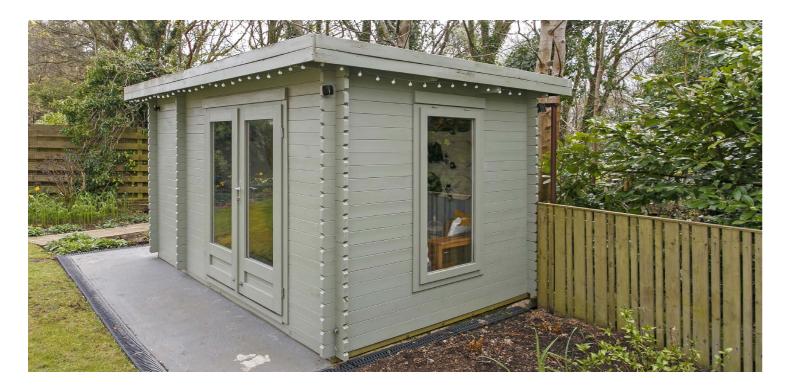

The rear garden is enclosed with wooden ranch style fence and has a manicured lawn, grassed area, paved patio, mature shrubbery borders and a summerhouse.

The historic village of Alloway has a wide range of local amenities including the highly regarded Alloway Primary School, popular post office and grocery store, Poets corner cafe, gift shop and beauticians as well as excellent sporting facilities at Cambusdoon Sports Club and Ayr Rugby Club.