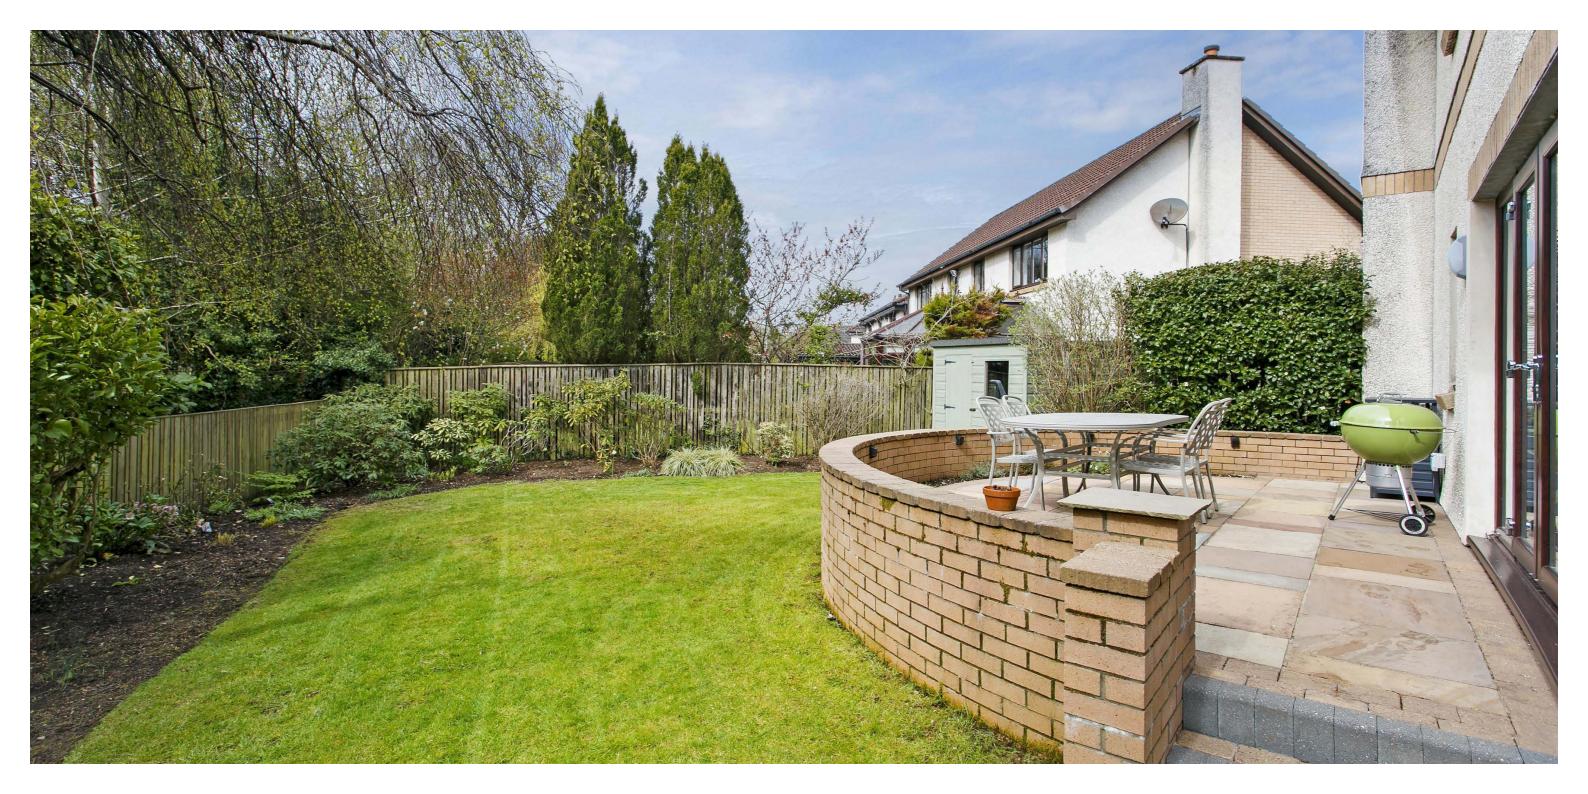

The rear garden is enclosed with wooden ranch style fence and has a manicured lawn, grassed area, paved patio, mature shrubbery borders and a summerhouse.

The historic village of Alloway has a wide range of local amenities including the highly regarded Alloway Primary School, popular post office and grocery store, Poets corner cafe, gift shop and beauticians as well as excellent sporting facilities at Cambusdoon Sports Club and Ayr Rugby Club.