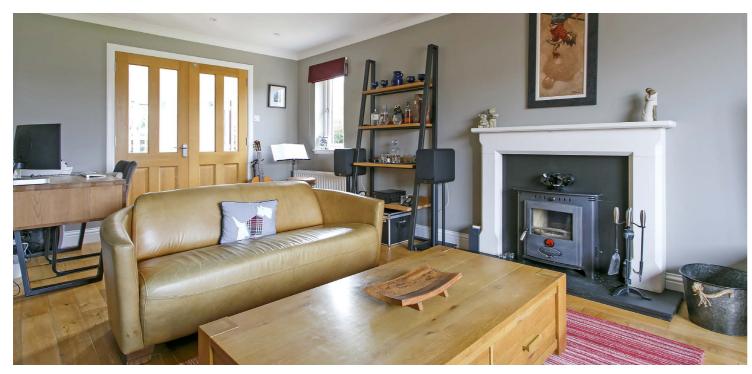

In more detail, the accommodation comprises of a broad reception hall with under stair storage cupboard, formal lounge with feature fireplace, family/tv room, open plan fully fitted designer kitchen/dining/ living room, large utility.