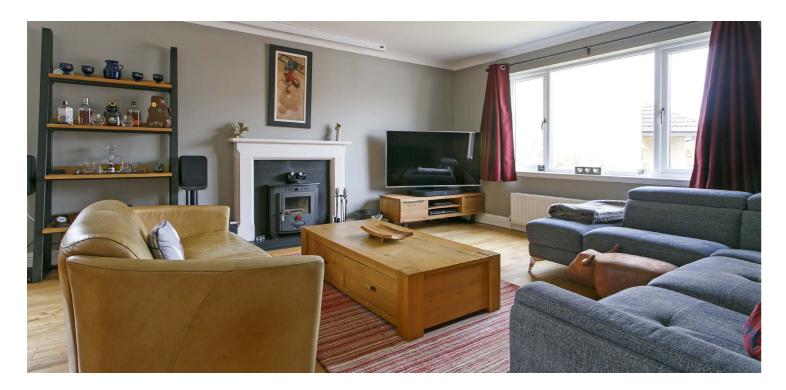

In more detail, the accommodation comprises of a broad reception hall with under stair storage cupboard, formal lounge with feature fireplace, family/tv room, open plan fully fitted designer kitchen/dining/ living room, large utility.