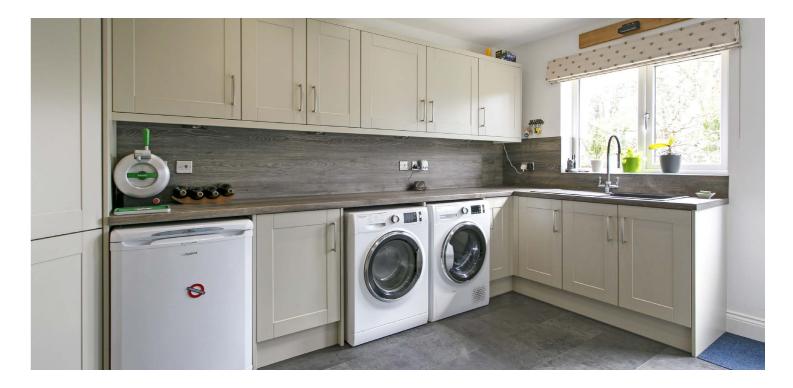

In more detail, the accommodation comprises of a broad reception hall with under stair storage cupboard, formal lounge with feature fireplace, family/tv room, open plan fully fitted designer kitchen/dining/ living room, large utility.