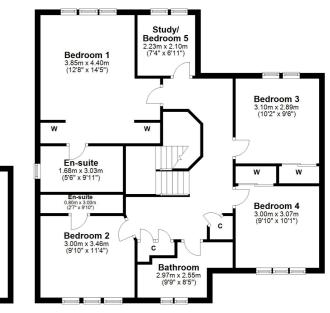

Upstairs a galleried upper landing with storage cupboard provides access to five bedrooms, two with en suite facilities. The principal bedroom has its own en suite shower room and there is a separate family bathroom. The property is double glazed and has gas fired central heating. Outside the house is surrounded by professionally landscaped gardens. There is extensive lawn, decorative borders and monobloc driveway which provides private parking for multiple vehicles and access to a separate double garage.

AY4456 | Sat Nav: 22 Rigwoodie Place, Alloway, KA7 4PR For the full home report visit **www.corumproperty.co.uk** \* All measurements and distances are approximate Floorplans are for illustration purposes and may not be to scale.