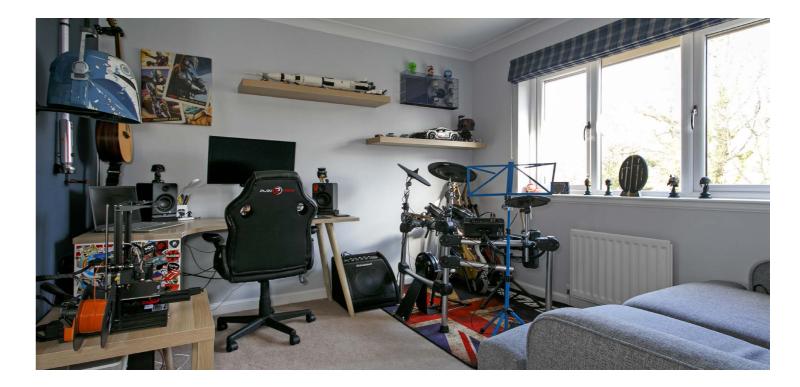

Upstairs a galleried upper landing with storage cupboard provides access to five bedrooms, two with en suite facilities. The principal bedroom has its own en suite shower room and there is a separate family bathroom. The property is double glazed and has gas fired central heating. Outside the house is surrounded by professionally landscaped gardens. There is extensive lawn, decorative borders and monobloc driveway which provides private parking for multiple vehicles and access to a separate double garage.