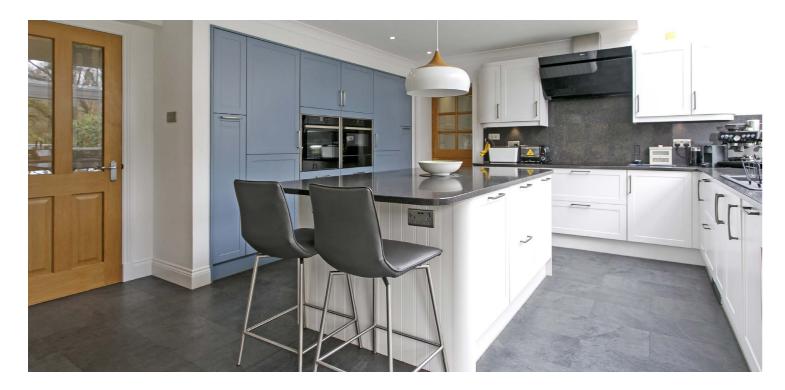

In more detail, the accommodation comprises of a broad reception hall with under stair storage cupboard, formal lounge with feature fireplace, family/tv room, open plan fully fitted designer kitchen/dining/ living room, large utility.