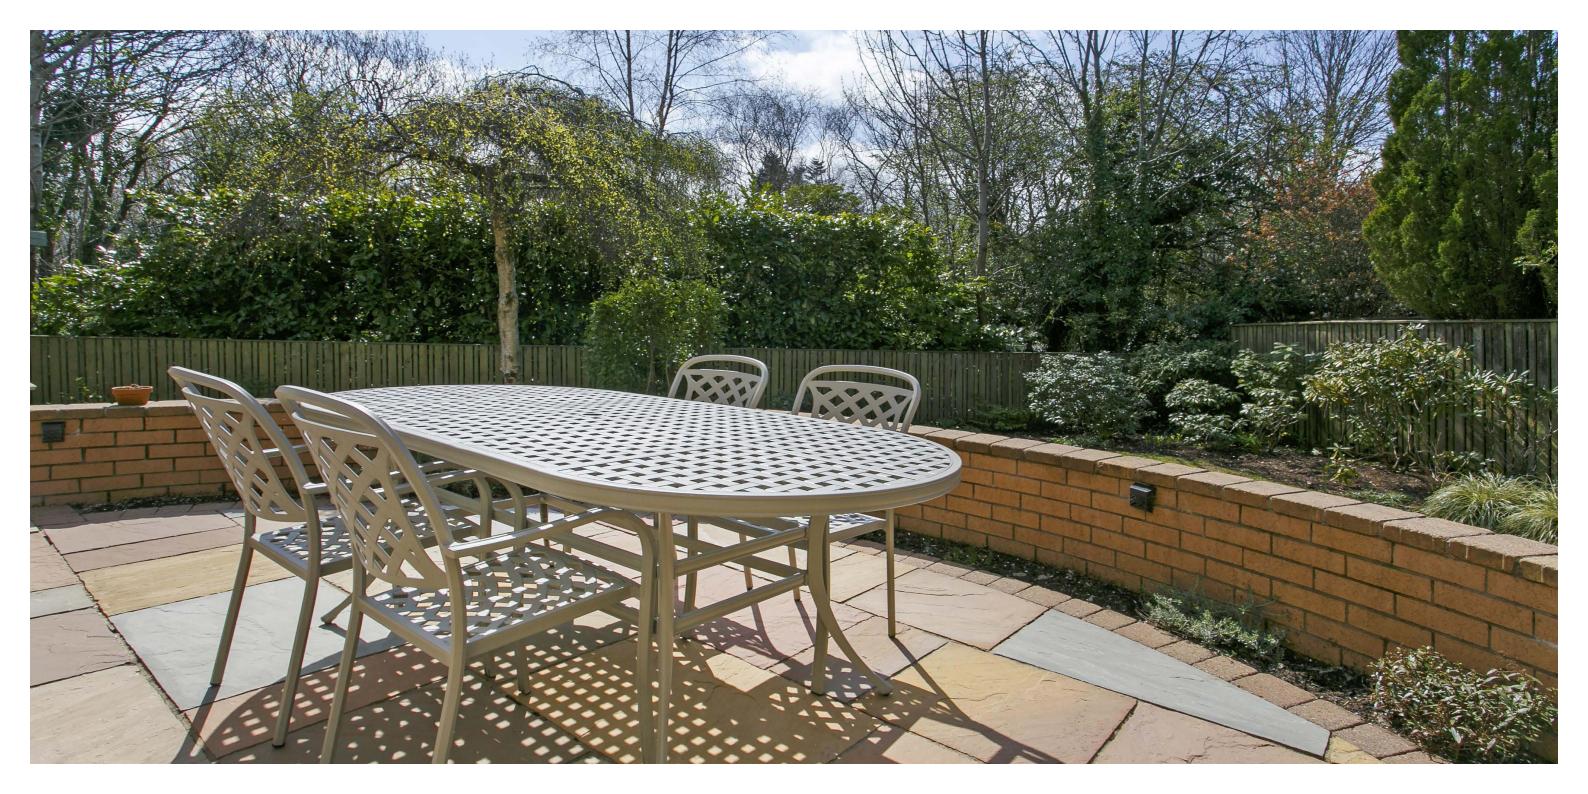

The rear garden is enclosed with wooden ranch style fence and has a manicured lawn, grassed area, paved patio, mature shrubbery borders and a summerhouse.

The historic village of Alloway has a wide range of local amenities including the highly regarded Alloway Primary School, popular post office and grocery store, Poets corner cafe, gift shop and beauticians as well as excellent sporting facilities at Cambusdoon Sports Club and Ayr Rugby Club.