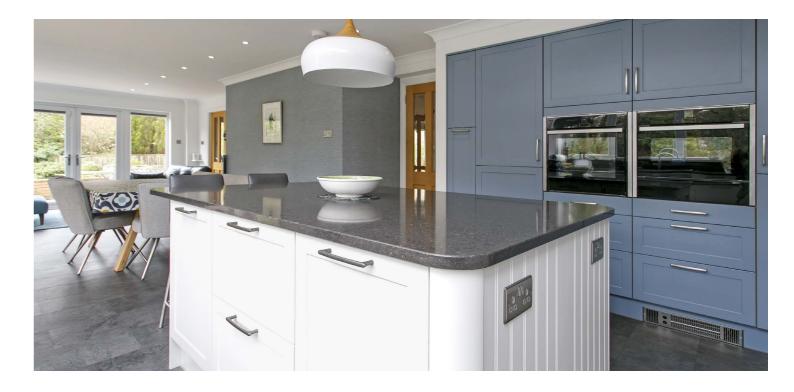

In more detail, the accommodation comprises of a broad reception hall with under stair storage cupboard, formal lounge with feature fireplace, family/tv room, open plan fully fitted designer kitchen/dining/ living room, large utility.