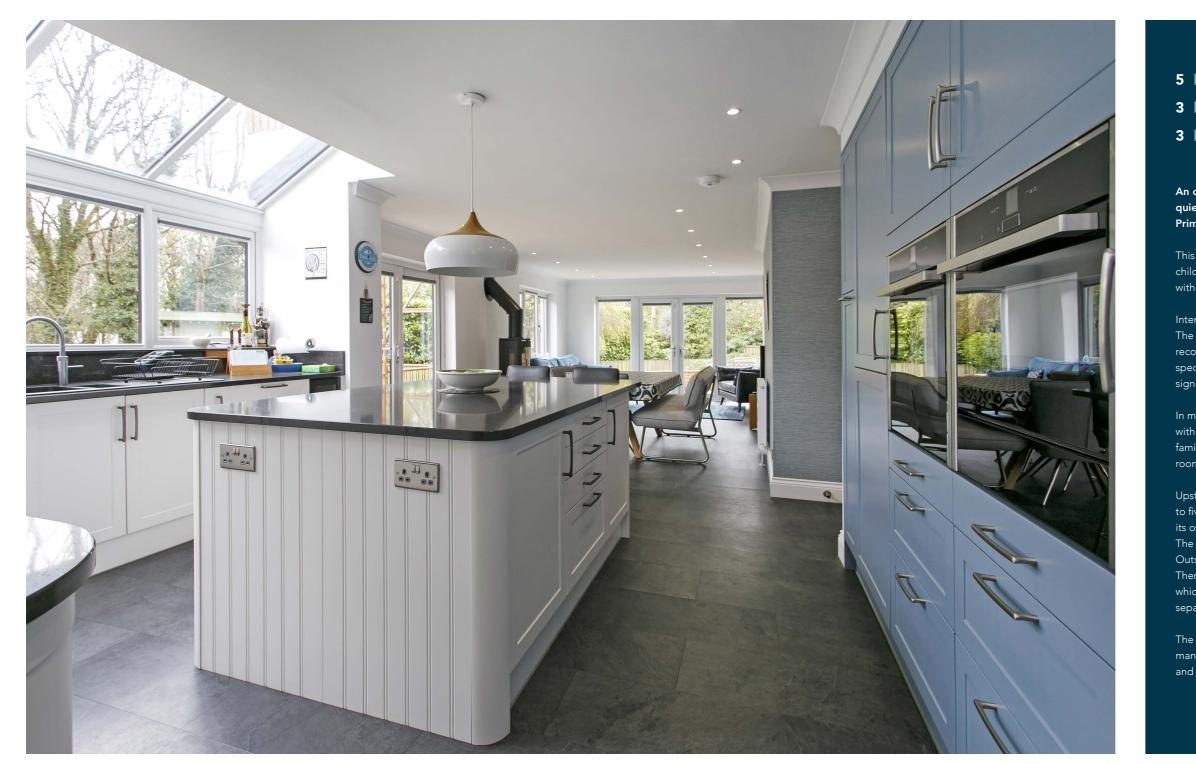

In more detail, the accommodation comprises of a broad reception hall with under stair storage cupboard, formal lounge with feature fireplace, family/tv room, open plan fully fitted designer kitchen/dining/ living room, large utility.