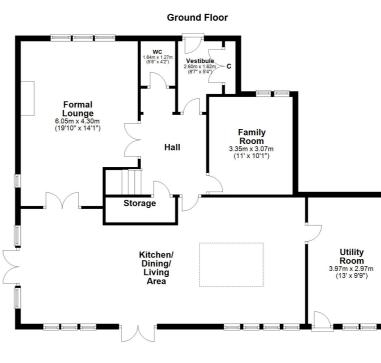

In more detail, the accommodation comprises of a broad reception hall with under stair storage cupboard, formal lounge with feature fireplace, family/tv room, open plan fully fitted designer kitchen/dining/ living room, large utility.

Upstairs a galleried upper landing with storage cupboard provides access to five bedrooms, two with en suite facilities. The principal bedroom has its own en suite shower room and there is a separate family bathroom. The property is double glazed and has gas fired central heating. Outside the house is surrounded by professionally landscaped gardens. There is extensive lawn, decorative borders and monobloc driveway which provides private parking for multiple vehicles and access to a separate double garage.