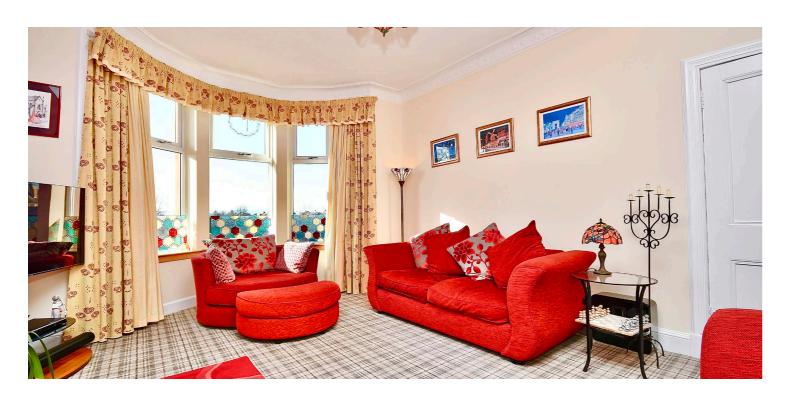

In more detail, the internal accommodation extends to an entrance vestibule, an inner hallway with under stairs storage, a spacious bay-windowed lounge to the front with a feature fireplace, a downstairs double bedroom/ sitting room, a downstairs shower room suite, a formal dining room/ family area with a gas fire and a walk-in store, and a modern fitted kitchen, with a door leading to the rear garden. On the upper floor there is a luxury four piece bathroom suite with a separate shower cubicle off the half landing and two large double bedrooms, including a master with an incredible baywindow that looks out south over Newton Park.