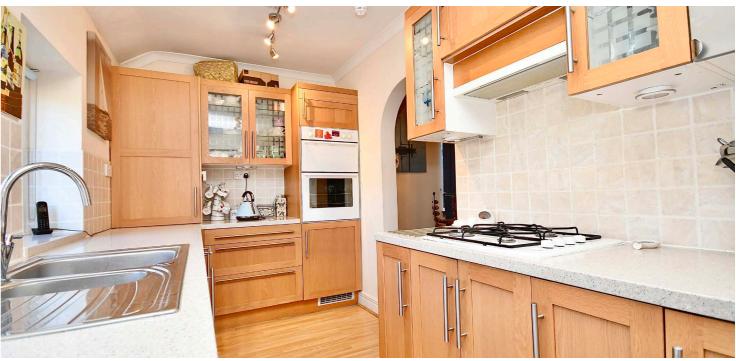

In more detail, the internal accommodation extends to an entrance vestibule, an inner hallway with under stairs storage, a spacious bay-windowed lounge to the front with a feature fireplace, a downstairs double bedroom/ sitting room, a downstairs shower room suite, a formal dining room/ family area with a gas fire and a walk-in store, and a modern fitted kitchen, with a door leading to the rear garden. On the upper floor there is a luxury four piece bathroom suite with a separate shower cubicle off the half landing and two large double bedrooms, including a master with an incredible baywindow that looks out south over Newton Park.