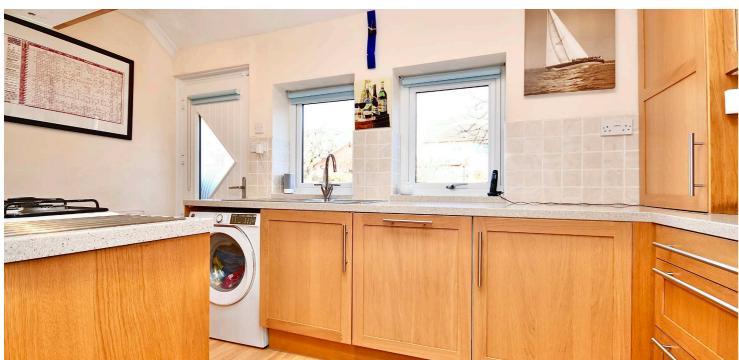

In more detail, the internal accommodation extends to an entrance vestibule, an inner hallway with under stairs storage, a spacious bay-windowed lounge to the front with a feature fireplace, a downstairs double bedroom/ sitting room, a downstairs shower room suite, a formal dining room/ family area with a gas fire and a walk-in store, and a modern fitted kitchen, with a door leading to the rear garden. On the upper floor there is a luxury four piece bathroom suite with a separate shower cubicle off the half landing and two large double bedrooms, including a master with an incredible baywindow that looks out south over Newton Park.