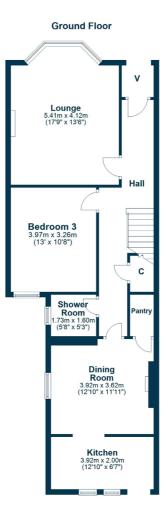

In more detail, the internal accommodation extends to an entrance vestibule, an inner hallway with under stairs storage, a spacious bay-windowed lounge to the front with a feature fireplace, a downstairs double bedroom/ sitting room, a downstairs shower room suite, a formal dining room/ family area with a gas fire and a walk-in store, and a modern fitted kitchen, with a door leading to the rear garden. On the upper floor there is a luxury four piece bathroom suite with a separate shower cubicle off the half landing and two large double bedrooms, including a master with an incredible baywindow that looks out south over Newton Park.

AY4814 | Sat Nav: 49 Seaforth Road, Ayr, KA8 9BX

For the full home report visit www.corumproperty.co.uk

\* All measurements and distances are approximate Floorplans are for illustration purposes and may not be to scale.