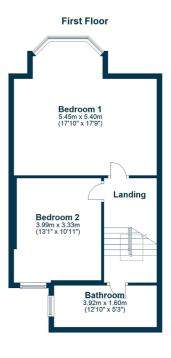

In more detail, the internal accommodation extends to an entrance vestibule, an inner hallway with under stairs storage, a spacious bay-windowed lounge to the front with a feature fireplace, a downstairs double bedroom/ sitting room, a downstairs shower room suite, a formal dining room/ family area with a gas fire and a walk-in store, and a modern fitted kitchen, with a door leading to the rear garden. On the upper floor there is a luxury four piece bathroom suite with a separate shower cubicle off the half landing and two large double bedrooms, including a master with an incredible baywindow that looks out south over Newton Park.

AY4814 | Sat Nav: 49 Seaforth Road, Ayr, KA8 9BX

For the full home report visit www.corumproperty.co.uk

\* All measurements and distances are approximate Floorplans are for illustration purposes and may not be to scale.