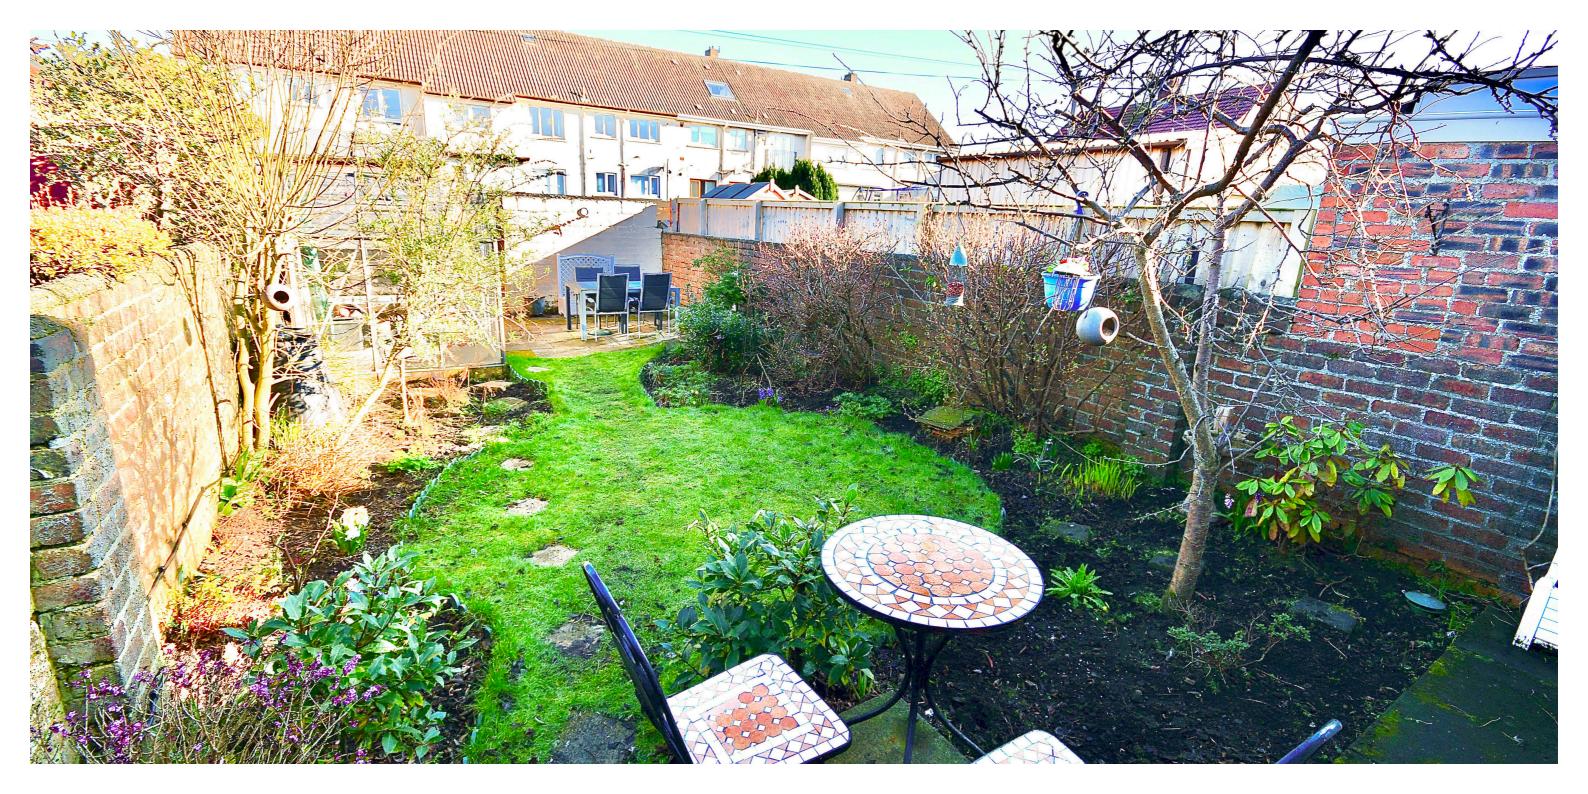

Externally there are gated garden grounds to the front and private rear gardens that have a mixture of hard and soft landscaping, with lawn, paved patio areas, decorative shrub borders, mature trees and a garden shed.