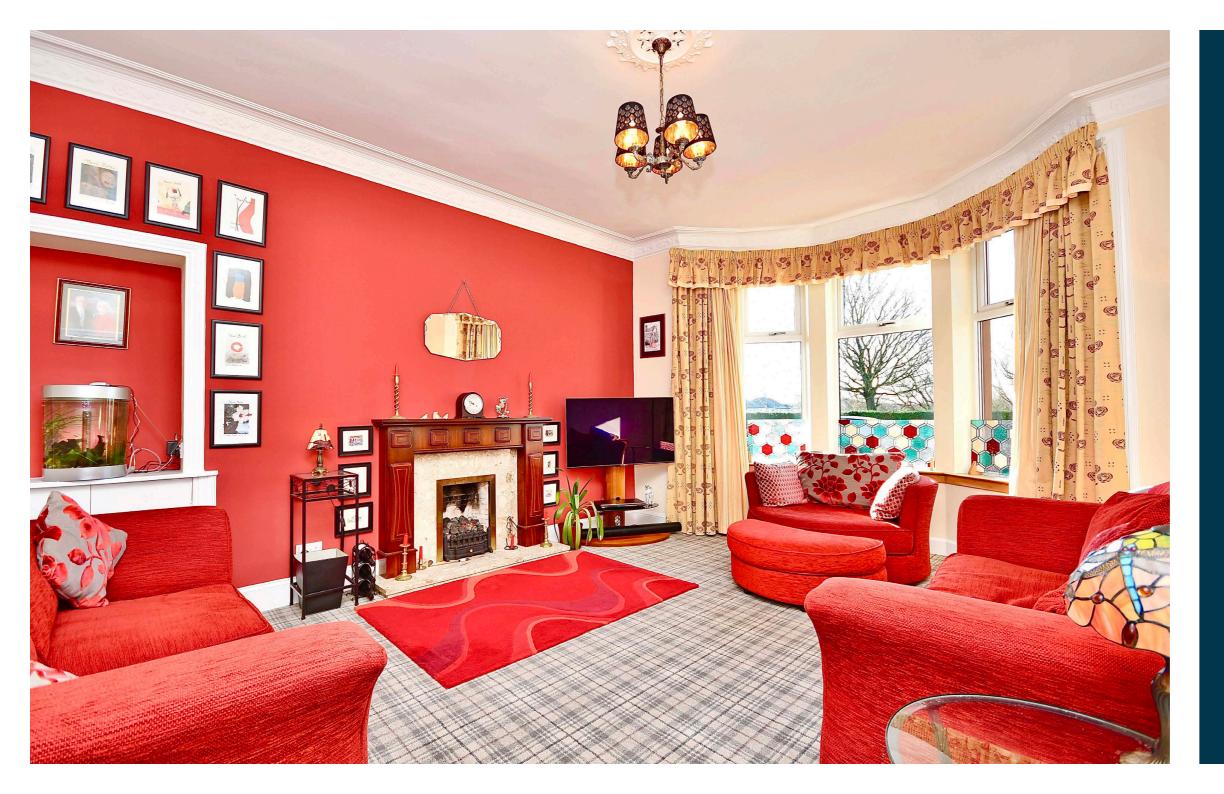

In more detail, the internal accommodation extends to an entrance vestibule, an inner hallway with under stairs storage, a spacious bay-windowed lounge to the front with a feature fireplace, a downstairs double bedroom/ sitting room, a downstairs shower room suite, a formal dining room/ family area with a gas fire and a walk-in store, and a modern fitted kitchen, with a door leading to the rear garden. On the upper floor there is a luxury four piece bathroom suite with a separate shower cubicle off the half landing and two large double bedrooms, including a master with an incredible baywindow that looks out south over Newton Park.