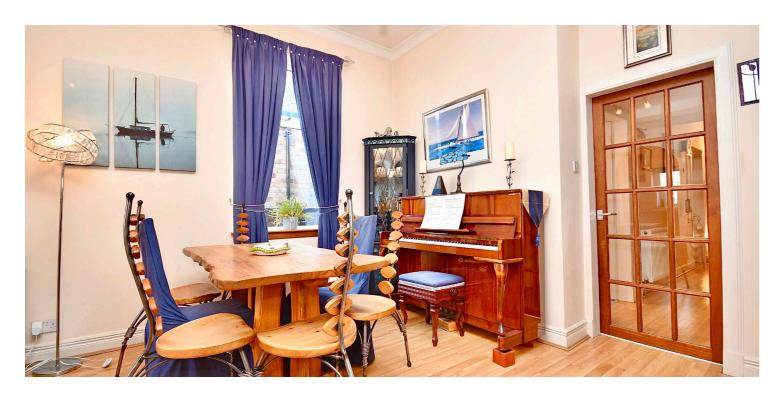

In more detail, the internal accommodation extends to an entrance vestibule, an inner hallway with under stairs storage, a spacious bay-windowed lounge to the front with a feature fireplace, a downstairs double bedroom/ sitting room, a downstairs shower room suite, a formal dining room/ family area with a gas fire and a walk-in store, and a modern fitted kitchen, with a door leading to the rear garden. On the upper floor there is a luxury four piece bathroom suite with a separate shower cubicle off the half landing and two large double bedrooms, including a master with an incredible baywindow that looks out south over Newton Park.