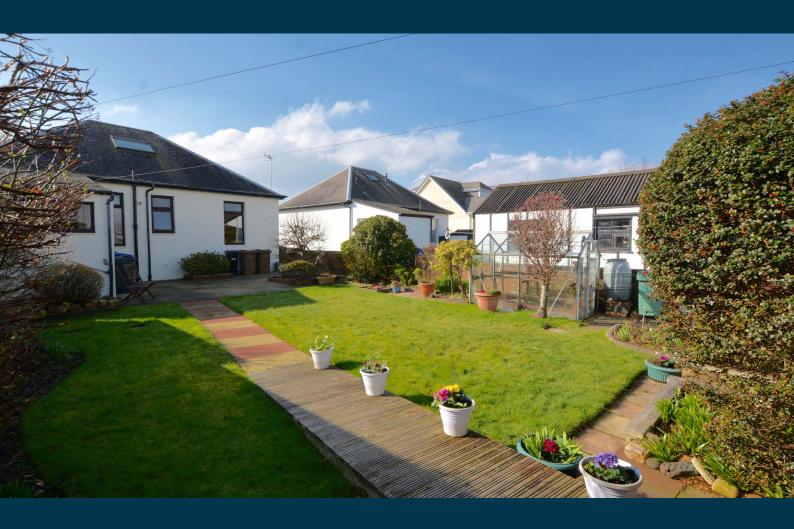

In summary the accommodation extends to, a vestibule, reception hallway, front facing bay windowed lounge, sitting/dining room, modern fitted kitchen, two double bedrooms and a three piece wet room.

Externally the front garden features two raised borders with surrounding borders laid to decorative blond chips. To the side there is gated access to a driveway (there is space to create further off street parking by removing one of the raised borders). The fully enclosed rear garden is predominantly laid to lawn with well stocked shrubbery borders, mature plants and patio area. Included in the sale will be the summerhouse, greenhouse and garden shed.