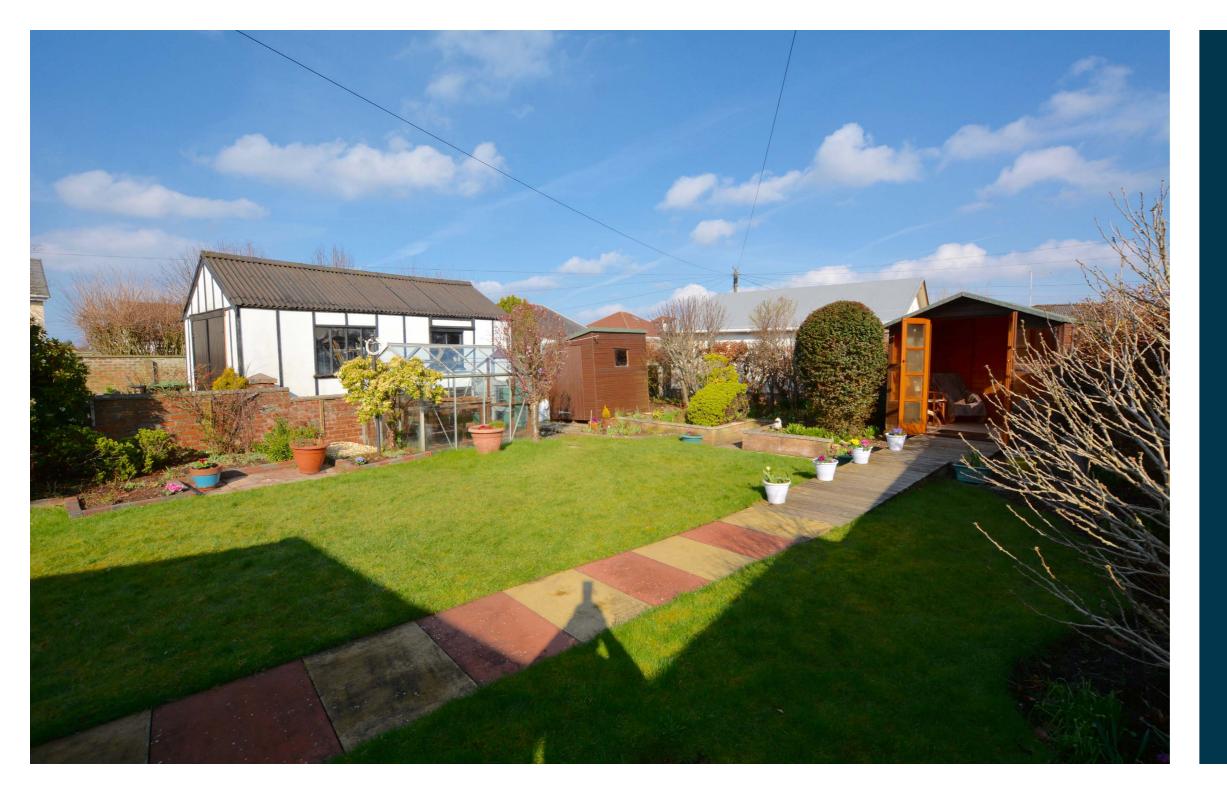

In summary the accommodation extends to, a vestibule, reception hallway, front facing bay windowed lounge, sitting/dining room, modern fitted kitchen, two double bedrooms and a three piece wet room.

Externally the front garden features two raised borders with surrounding borders laid to decorative blond chips. To the side there is gated access to a driveway (there is space to create further off street parking by removing one of the raised borders). The fully enclosed rear garden is predominantly laid to lawn with well stocked shrubbery borders, mature plants and patio area. Included in the sale will be the summerhouse, greenhouse and garden shed.