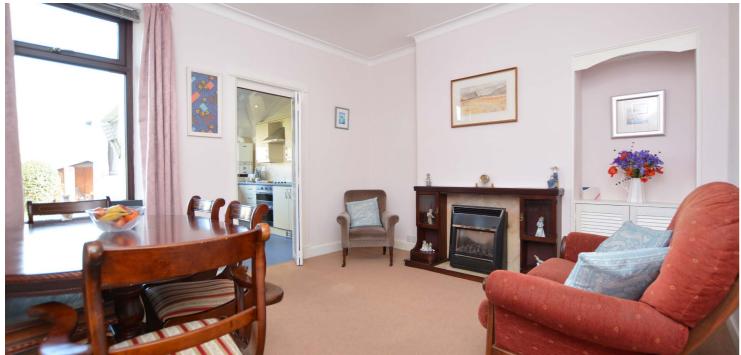

In summary the accommodation extends to, a vestibule, reception hallway, front facing bay windowed lounge, sitting/dining room, modern fitted kitchen, two double bedrooms and a three piece wet room.

Externally the front garden features two raised borders with surrounding borders laid to decorative blond chips. To the side there is gated access to a driveway (there is space to create further off street parking by removing one of the raised borders). The fully enclosed rear garden is predominantly laid to lawn with well stocked shrubbery borders, mature plants and patio area. Included in the sale will be the summerhouse, greenhouse and garden shed.