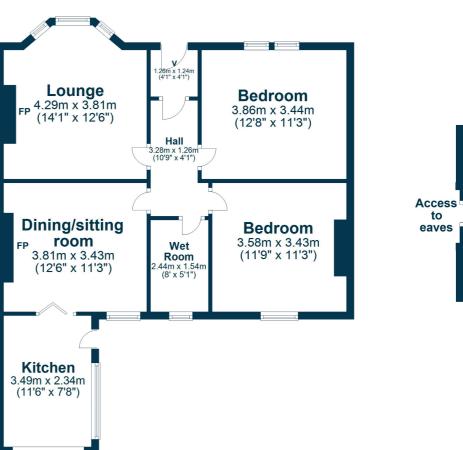

In summary the accommodation extends to, a vestibule, reception hallway, front facing bay windowed lounge, sitting/dining room, modern fitted kitchen, two double bedrooms and a three piece wet room.

Externally the front garden features two raised borders with surrounding borders laid to decorative blond chips. To the side there is gated access to a driveway (there is space to create further off street parking by removing one of the raised borders). The fully enclosed rear garden is predominantly laid to lawn with well stocked shrubbery borders, mature plants and patio area. Included in the sale will be the summerhouse, greenhouse and garden shed.

AY4818 | Sat Nav: 117 Briarhill Road, Prestwick, KA9 1JD

For the full home report visit www.corumproperty.co.uk

\* All measurements and distances are approximate Floorplans are for illustration purposes and may not be to scale.