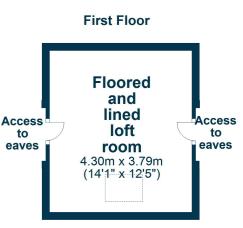

Number 117 is a traditional detached bungalow presented in very good condition both internally and externally and offered to the market for the first time in over 30 years.

The property is particularly suited to those clients seeking all on the level living although there is a good sized loft space which could be converted if further accommodation is required. The loft space currently comprises of one floored and lined loft room with access to eaves storage space on either side.

AY4818 | Sat Nav: 117 Briarhill Road, Prestwick, KA9 1JD

For the full home report visit www.corumproperty.co.uk

\* All measurements and distances are approximate Floorplans are for illustration purposes and may not be to scale.