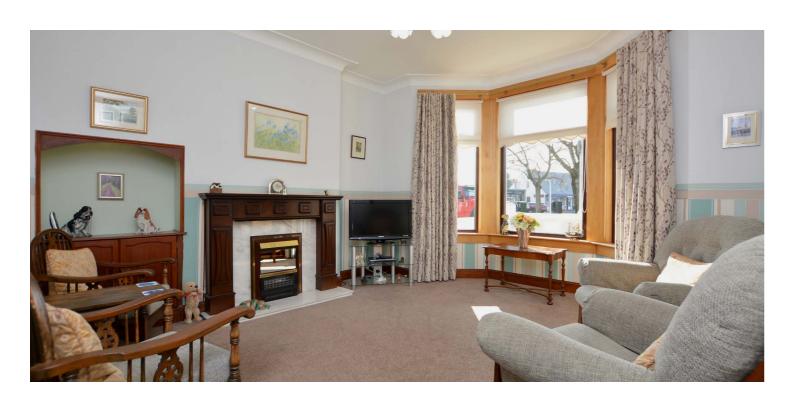

In summary the accommodation extends to, a vestibule, reception hallway, front facing bay windowed lounge, sitting/dining room, modern fitted kitchen, two double bedrooms and a three piece wet room.

Externally the front garden features two raised borders with surrounding borders laid to decorative blond chips. To the side there is gated access to a driveway (there is space to create further off street parking by removing one of the raised borders). The fully enclosed rear garden is predominantly laid to lawn with well stocked shrubbery borders, mature plants and patio area. Included in the sale will be the summerhouse, greenhouse and garden shed.