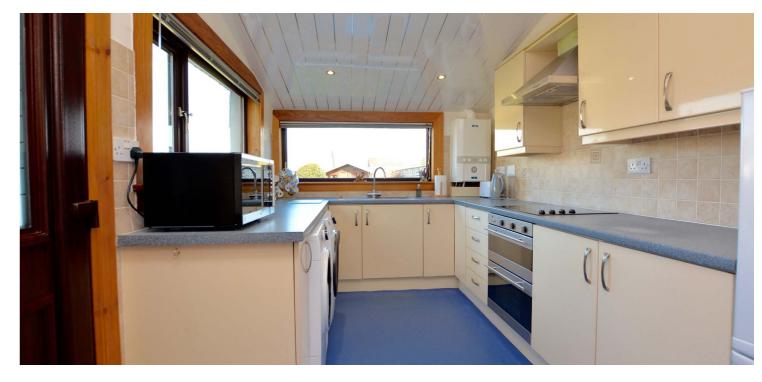

Features and benefits of the property include a modern fitted kitchen with door to the rear garden, gas central heating with an 'I-mini' boiler housed in the kitchen, neutral decoration and double glazing.