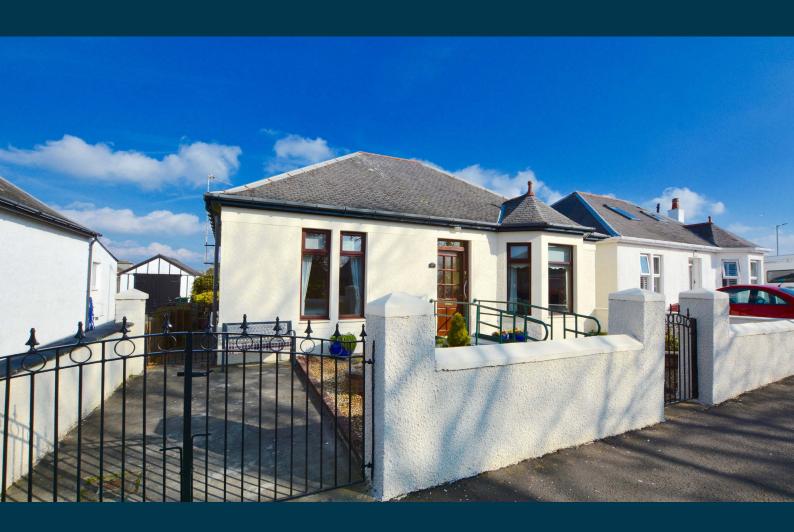

## 117 BRIARHILL ROAD

PRESTWICK

www.corumproperty.co.uk

- 2 | BEDROOMS
- 1 | BATHROOM
- 2 | PUBLIC ROOMS

A charming and very well presented traditional detached bungalow with good sized gardens and driveway all within close proximity to the bustling town centre.

In summary the accommodation extends to, a vestibule, reception hallway, front facing bay windowed lounge, sitting/dining room, modern fitted kitchen, two double bedrooms and a three piece wet room.

Externally the front garden features two raised borders with surrounding borders laid to decorative blond chips. To the side there is gated access to a driveway (there is space to create further off street parking by removing one of the raised borders). The fully enclosed rear garden is predominantly laid to lawn with well stocked shrubbery borders, mature plants and patio area. Included in the sale will be the summerhouse, greenhouse and garden shed.