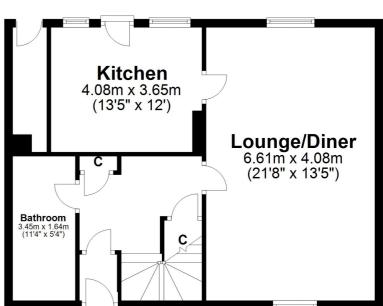

**Cottage 2**, semi-detached, extends to a reception hallway, front facing living room, kitchen/breakfast room with double doors to the garden, three bedrooms and a three piece bathroom.

**Cottage 3**, semi-detached, extends to, on the ground floor, a reception hallway, open plan living/ dining room, kitchen with door to the garden and a three piece bathroom. Upstairs there are two double bedrooms.

#### **Ground Floor**

**COTTAGE 4** 

Kitchen 3.02m x 3.65m (9'11" x 12') Lounge/Diner 6.61m x 4.08m (21'8" x 13'5") Bathroom 3.42m x 1.64m (11'3" x 5'5") С

**Ground Floor** 

**First Floor** 

The Auchincruive estate lies approximately four miles to the east of Ayr and was originally laid out in around 1723. The immediate area provides beautiful walks with mature woodland and rolling countryside and includes the recently opened Clock tower cafe bar. Ayr town centre is around four miles distant and provides a more comprehensive range of amenities including supermarket and retail shopping, transport and recreational facilities.