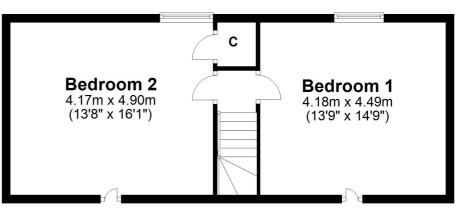

**Cottage 2**, semi-detached, extends to a reception hallway, front facing living room, kitchen/breakfast room with double doors to the garden, three bedrooms and a three piece bathroom.

**Cottage 3**, semi-detached, extends to, on the ground floor, a reception hallway, open plan living/ dining room, kitchen with door to the garden and a three piece bathroom. Upstairs there are two double bedrooms.

### COTTAGE 3

COTTAGE 2

**First Floor** 