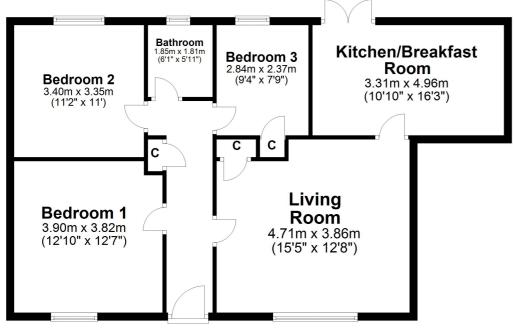

Once developed each cottage should comprise as follows :

**Cottage 1**, semi-detached, extends to a reception hallway, living room, kitchen/breakfast room with double doors to the garden, three bedrooms and a three piece bathroom.

### COTTAGE 3

COTTAGE 2

**First Floor** 