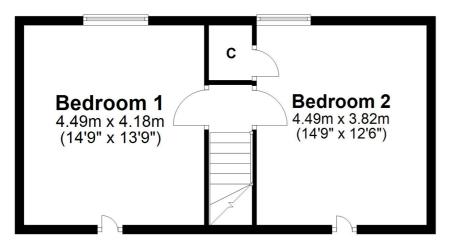

**Cottage 4**, semi-detached, extends to, on the ground floor, a reception hallway, open plan living/ dining room, kitchen with door to the garden and a three piece bathroom. Upstairs there are two double bedrooms.

#### **Ground Floor**

**COTTAGE 4** 

Kitchen 3.02m x 3.65m (9'11" x 12') Lounge/Diner 6.61m x 4.08m (21'8" x 13'5") Bathroom 3.42m x 1.64m (11'3" x 5'5") С

**Ground Floor** 

**First Floor** 

The Auchincruive estate lies approximately four miles to the east of Ayr and was originally laid out in around 1723. The immediate area provides beautiful walks with mature woodland and rolling countryside and includes the recently opened Clock tower cafe bar. Ayr town centre is around four miles distant and provides a more comprehensive range of amenities including supermarket and retail shopping, transport and recreational facilities.