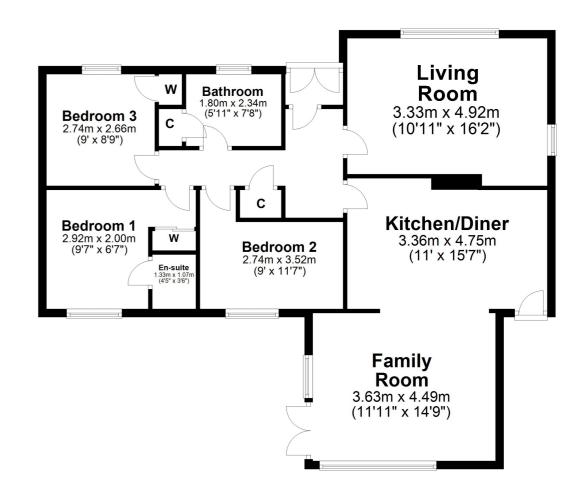

**Cottage 5**, detached, extends to a vestibule, reception hallway, living room, kitchen/dining room, family room with double doors to the garden, three bedrooms (master with en-suite shower room) and a three piece bathroom.