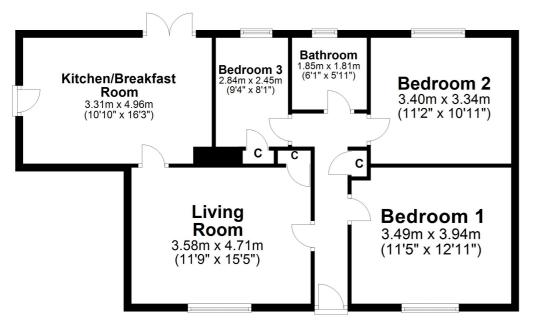

Once developed each cottage should comprise as follows :

**Cottage 1**, semi-detached, extends to a reception hallway, living room, kitchen/breakfast room with double doors to the garden, three bedrooms and a three piece bathroom.

**Cottage 2**, semi-detached, extends to a reception hallway, front facing living room, kitchen/breakfast room with double doors to the garden, three bedrooms and a three piece bathroom.

**Cottage 3**, semi-detached, extends to, on the ground floor, a reception hallway, open plan living/ dining room, kitchen with door to the garden and a three piece bathroom. Upstairs there are two double bedrooms.