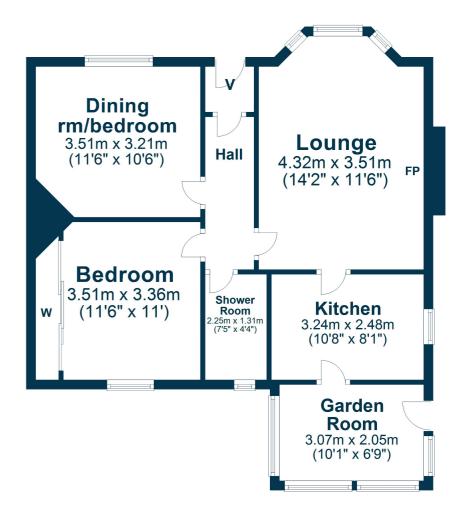

In summary the accommodation extends to, a vestibule, reception hallway, bay windowed lounge, dining room/bedroom, fitted kitchen, garden room, double bedroom with fitted wardrobes and three piece shower room. In addition, the property has gas central heating with a 'Potterton' boiler, neutral decoration and double glazing. The loft space (accessed via a pull-down ladder) has been floored and lined and provides further development potential.

Externally there are gardens to the front and rear with a long driveway to the side culminating in the detached timber garage. The rear garden is laid to low maintenance with extensive patio area.

Bentfield Drive is a popular and quiet residential locale close to a wide range of amenities. Both Ayr and Prestwick town centres are within close proximity and provide a comprehensive range of amenities including supermarket and retail shopping, transport and recreational facilities. For the commuter there are excellent road and rail links to Glasgow and surrounding areas.