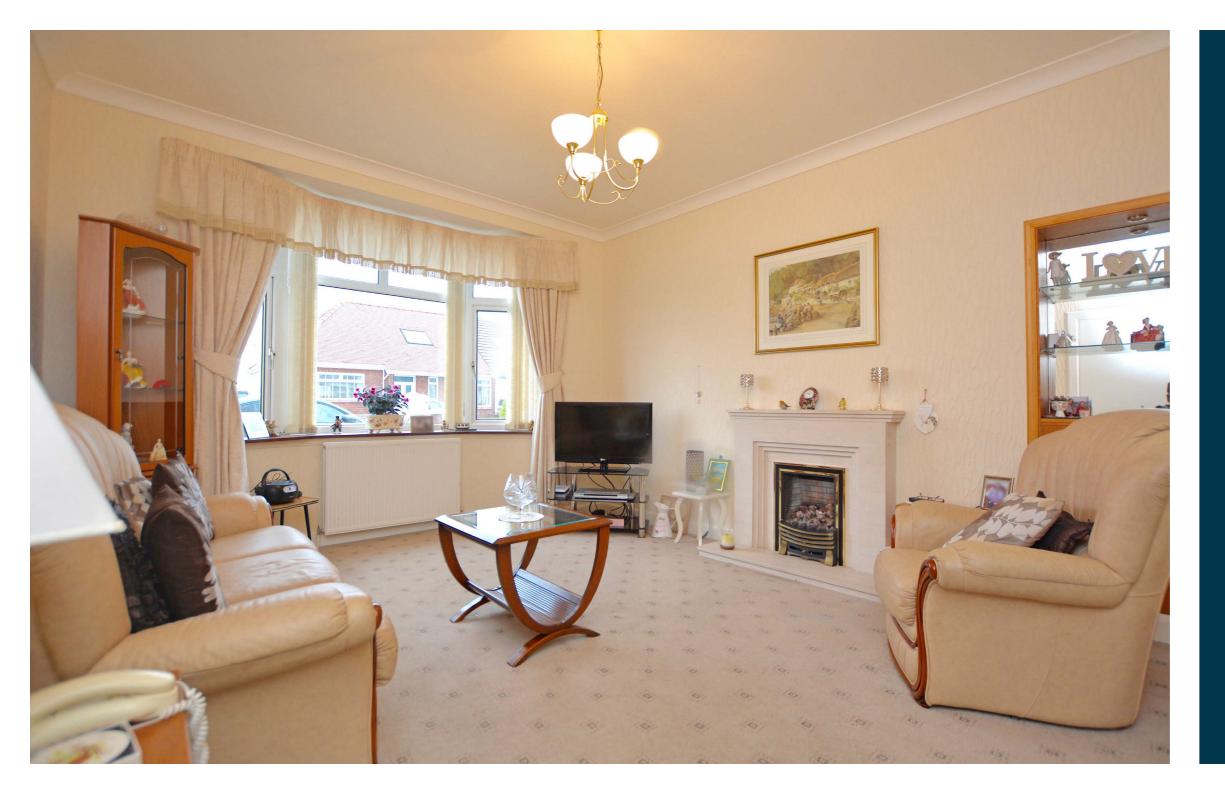

In summary the accommodation extends to, a vestibule, reception hallway, bay windowed lounge, dining room/bedroom, fitted kitchen, garden room, double bedroom with fitted wardrobes and three piece shower room. In addition, the property has gas central heating with a 'Potterton' boiler, neutral decoration and double glazing. The loft space (accessed via a pull-down ladder) has been floored and lined and provides further development potential.