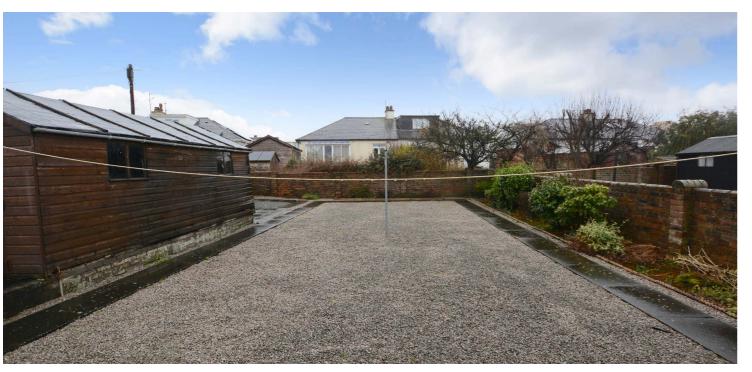

Externally there are gardens to the front and rear with a long driveway to the side culminating in the detached timber garage. The rear garden is laid to low maintenance with extensive patio area.

Bentfield Drive is a popular and quiet residential locale close to a wide range of amenities. Both Ayr and Prestwick town centres are within close proximity and provide a comprehensive range of amenities including supermarket and retail shopping, transport and recreational facilities. For the commuter there are excellent road and rail links to Glasgow and surrounding areas.