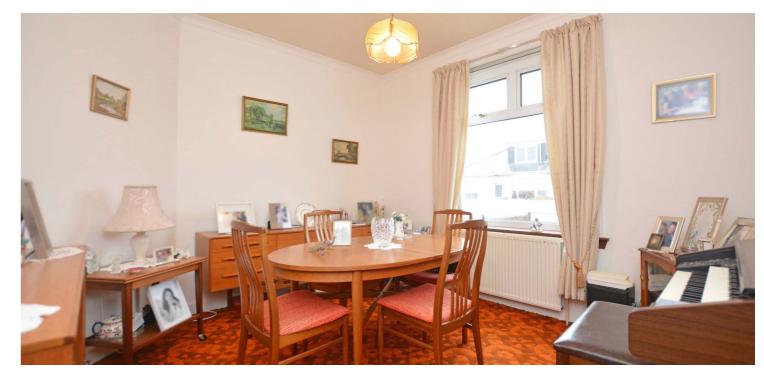

In summary the accommodation extends to, a vestibule, reception hallway, bay windowed lounge, dining room/bedroom, fitted kitchen, garden room, double bedroom with fitted wardrobes and three piece shower room. In addition, the property has gas central heating with a 'Potterton' boiler, neutral decoration and double glazing. The loft space (accessed via a pull-down ladder) has been floored and lined and provides further development potential.