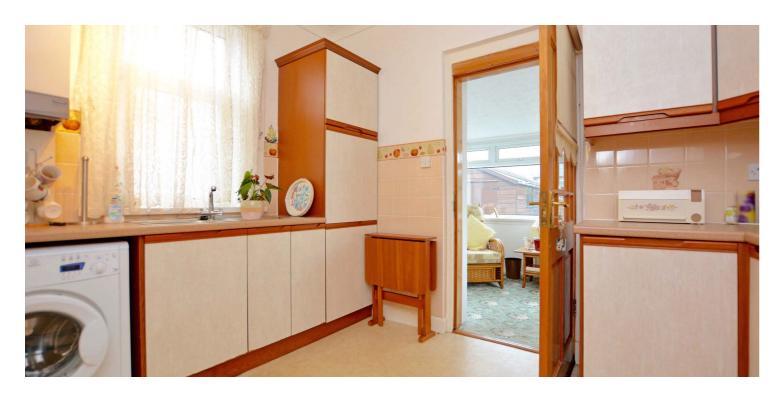

In summary the accommodation extends to, a vestibule, reception hallway, bay windowed lounge, dining room/bedroom, fitted kitchen, garden room, double bedroom with fitted wardrobes and three piece shower room. In addition, the property has gas central heating with a 'Potterton' boiler, neutral decoration and double glazing. The loft space (accessed via a pull-down ladder) has been floored and lined and provides further development potential.