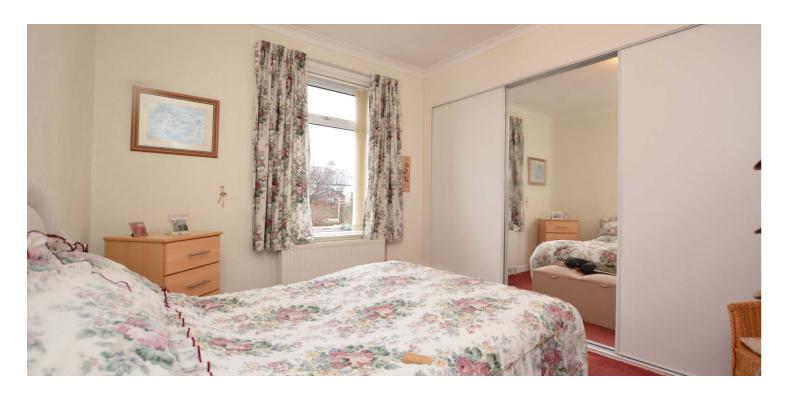

In summary the accommodation extends to, a vestibule, reception hallway, bay windowed lounge, dining room/bedroom, fitted kitchen, garden room, double bedroom with fitted wardrobes and three piece shower room. In addition, the property has gas central heating with a 'Potterton' boiler, neutral decoration and double glazing. The loft space (accessed via a pull-down ladder) has been floored and lined and provides further development potential.