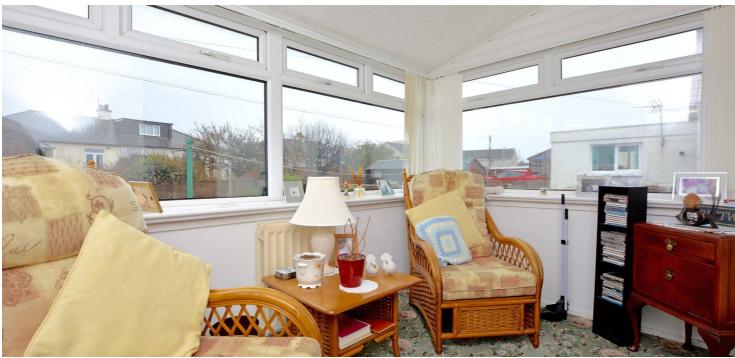

In summary the accommodation extends to, a vestibule, reception hallway, bay windowed lounge, dining room/bedroom, fitted kitchen, garden room, double bedroom with fitted wardrobes and three piece shower room. In addition, the property has gas central heating with a 'Potterton' boiler, neutral decoration and double glazing. The loft space (accessed via a pull-down ladder) has been floored and lined and provides further development potential.