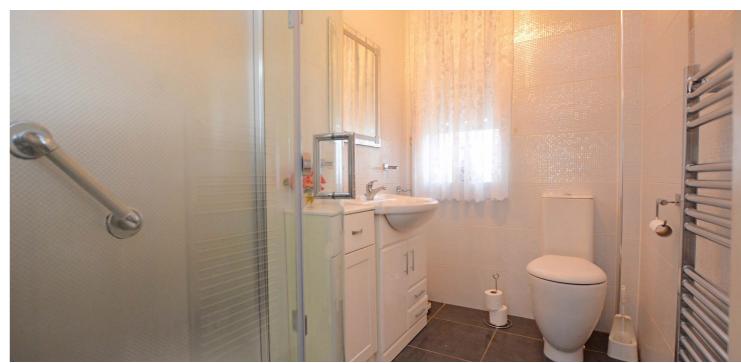

In summary the accommodation extends to, a vestibule, reception hallway, bay windowed lounge, dining room/bedroom, fitted kitchen, garden room, double bedroom with fitted wardrobes and three piece shower room. In addition, the property has gas central heating with a 'Potterton' boiler, neutral decoration and double glazing. The loft space (accessed via a pull-down ladder) has been floored and lined and provides further development potential.