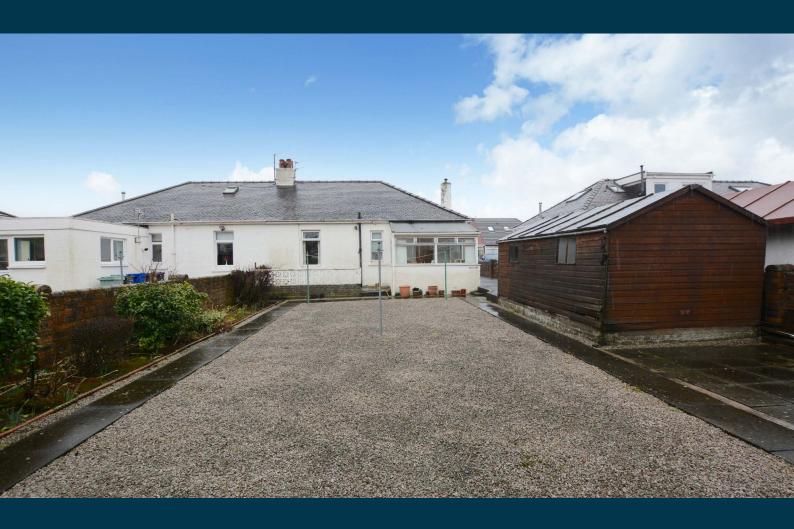

Externally there are gardens to the front and rear with a long driveway to the side culminating in the detached timber garage. The rear garden is laid to low maintenance with extensive patio area.

Bentfield Drive is a popular and quiet residential locale close to a wide range of amenities. Both Ayr and Prestwick town centres are within close proximity and provide a comprehensive range of amenities including supermarket and retail shopping, transport and recreational facilities. For the commuter there are excellent road and rail links to Glasgow and surrounding areas.