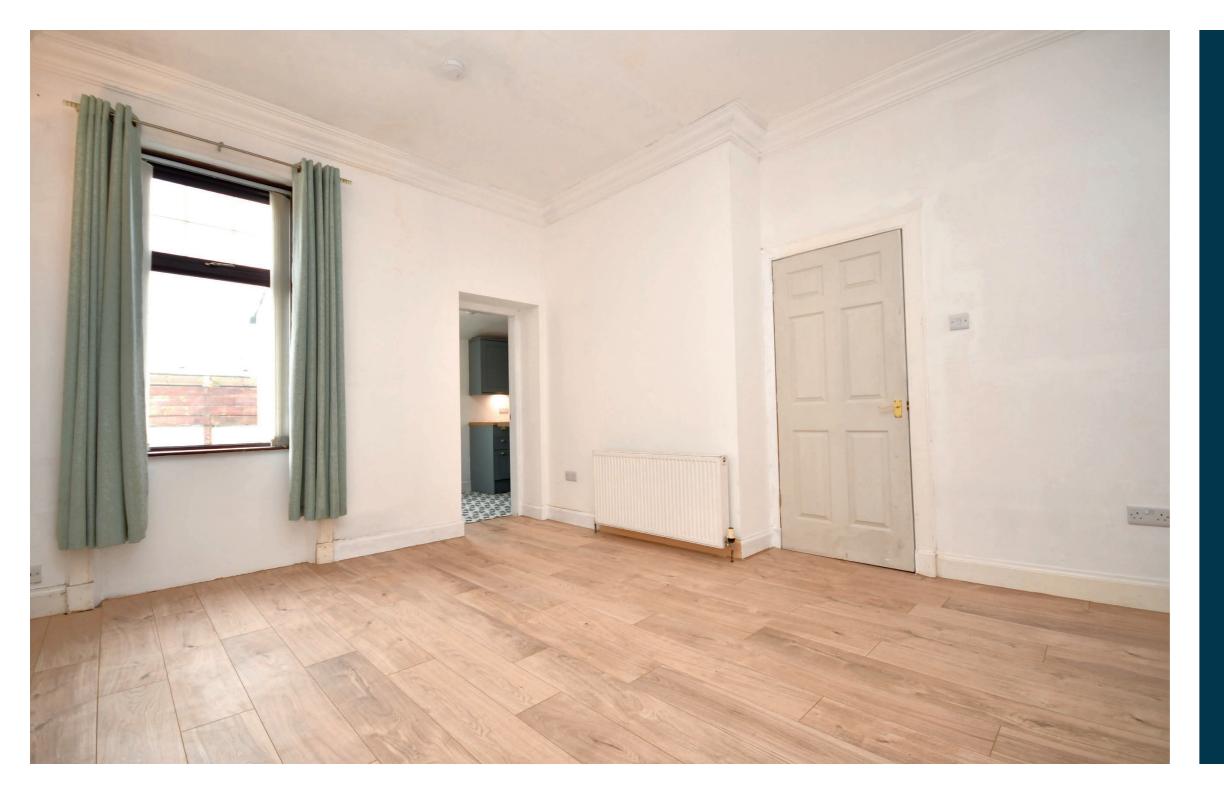

In more detail, the internal accommodation extends to an entrance vestibule, an inner hallway with loft access to a partially converted attic, a double bedroom to the front, a newly installed shower room suite, a spacious lounge with space for dining at the rear and a brand new kitchen, with a door leading out to the rear garden.