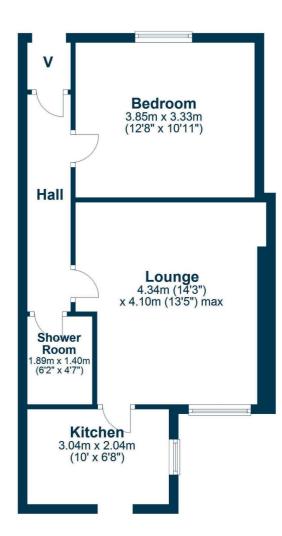

In more detail, the internal accommodation extends to an entrance vestibule, an inner hallway with loft access to a partially converted attic, a double bedroom to the front, a newly installed shower room suite, a spacious lounge with space for dining at the rear and a brand new kitchen, with a door leading out to the rear garden.

AY4789 | Sat Nav:8 Britannia Place, Ayr, KA8 9AQ

For the full home report visit www.corumproperty.co.uk

\* All measurements and distances are approximate Floorplans are for illustration purposes and may not be to scale.