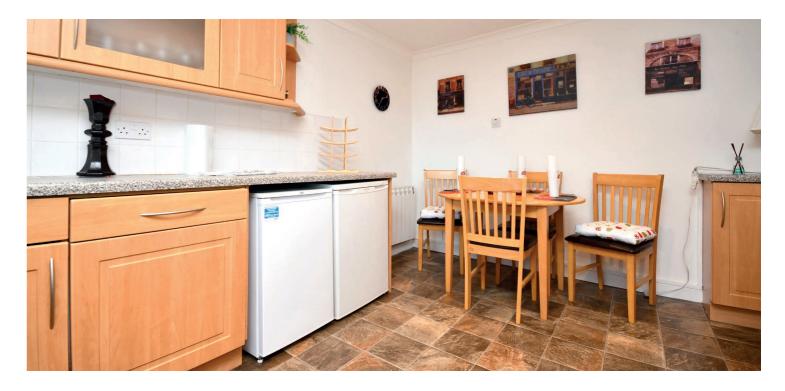

In more detail, the accommodation comprises – a security entry, a spacious reception hall with three storage cupboards, a formal lounge with covered sun balcony, a modern fitted kitchen with space for dining, two double bedrooms and a stylish bathroom.