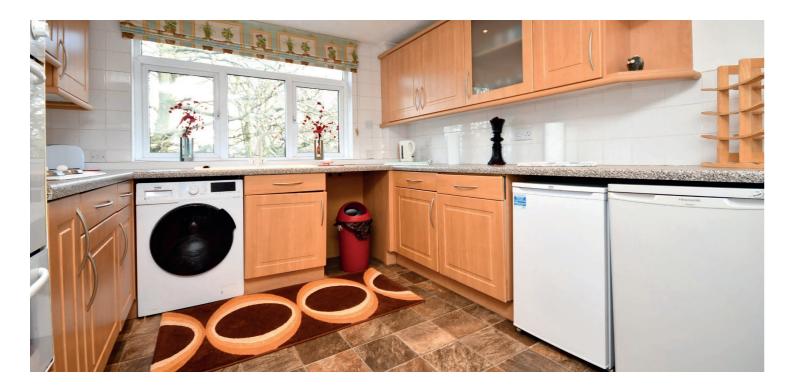

In more detail, the accommodation comprises – a security entry, a spacious reception hall with three storage cupboards, a formal lounge with covered sun balcony, a modern fitted kitchen with space for dining, two double bedrooms and a stylish bathroom.