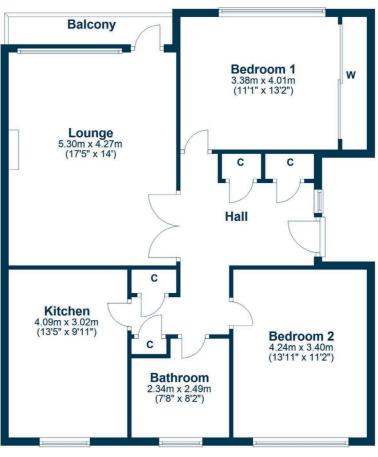

In more detail, the accommodation comprises – a security entry, a spacious reception hall with three storage cupboards, a formal lounge with covered sun balcony, a modern fitted kitchen with space for dining, two double bedrooms and a stylish bathroom.

## Floor Plan

AY4753 | Sat Nav: 11 Fairfield Park, Ayr, KA7 2AT For the full home report visit **www.corumproperty.co.uk** \* All measurements and distances are approximate Floorplans are for illustration purposes and may not be to scale.