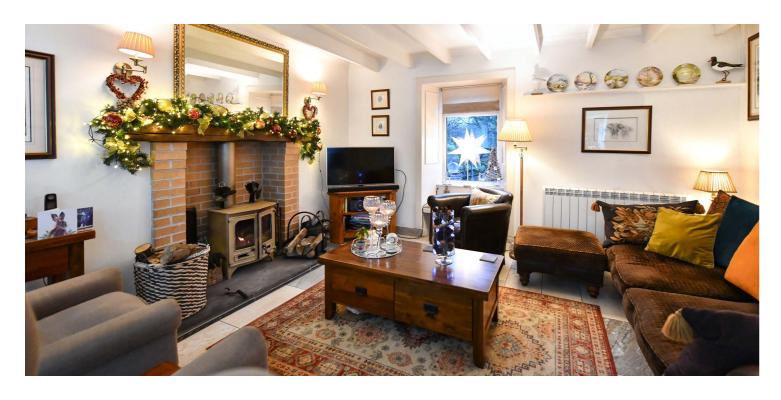

Internally, this charming cottage is a joy to behold and is presented in truly walk-in condition with the accommodation comprising a reception hallway with understairs' storage, a sumptuous lounge with a stunning focal point fireplace complete with multi fuel stove, a modern fitted kitchen complete with integrated appliances and a separate utility room with door access to the rear gardens. Adjacent to the kitchen is a semi open plan dining room and living room with bi-fold doors leading to an enclosed front facing raised patio area with river views.