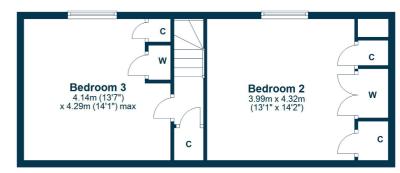

There are three double bedrooms, two of which are on the upper floor with plenty of built-in wardrobe/storage, as well as a luxurious en-suite shower room and a luxury family bathroom on the ground floor, both with quality tiling and fixtures, completing the accommodation of this stunning and unique cottage.

## First Floor

This cottage is located just south of the coastal village of Ballantrae in South Ayrshire which is 13 miles from the harbour town of Girvan, in the picturesque hamlet of Herensford, which is approximately one and a half hours travelling time south of Glasgow. The area benefits from excellent fishing, golf, walking, cycling and wildlife.