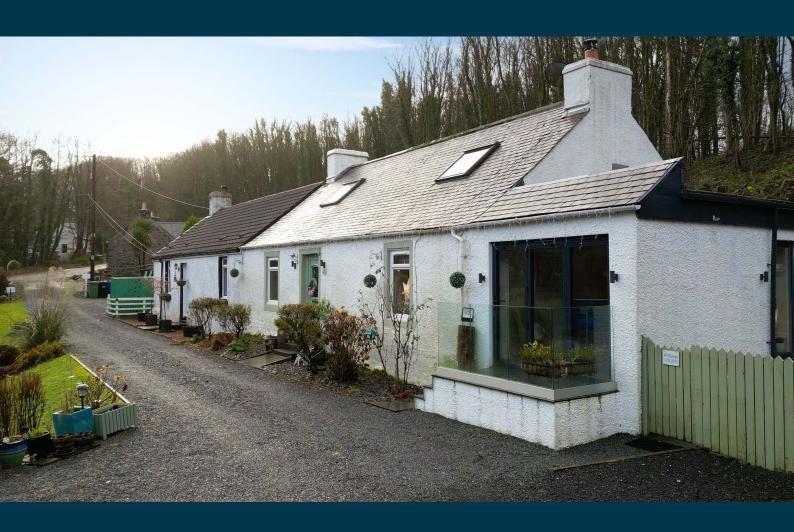

## **BRIG OF TIG COTTAGE**

BALLANTRAE

www.corumproperty.co.uk

- 3 | BEDROOMS
- 2 | BATHROOMS
- 2 | PUBLIC ROOMS

Brig Of Tig Cottage is a picture postcard three-bedroom semi-detached cottage, having undergone a program of restoration and modernisation over the years to create an extremely desirable home filled with character and charm.

Properties like this are a rare find in the current market and early viewing is highly recommended.

This property comes with plenty of off street parking on an extensive driveway and delightful private gardens enjoying some fabulous views of beautiful South Ayrshire countryside as well as just over an acre of woodland to the side of the property.