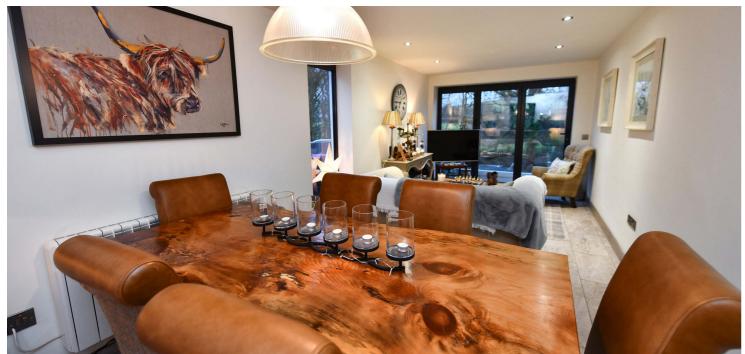

Internally, this charming cottage is a joy to behold and is presented in truly walk-in condition with the accommodation comprising a reception hallway with understairs' storage, a sumptuous lounge with a stunning focal point fireplace complete with multi fuel stove, a modern fitted kitchen complete with integrated appliances and a separate utility room with door access to the rear gardens. Adjacent to the kitchen is a semi open plan dining room and living room with bi-fold doors leading to an enclosed front facing raised patio area with river views.