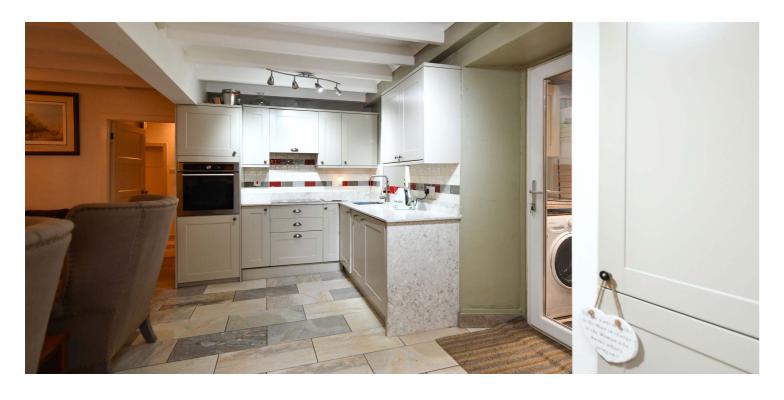

Internally, this charming cottage is a joy to behold and is presented in truly walk-in condition with the accommodation comprising a reception hallway with understairs' storage, a sumptuous lounge with a stunning focal point fireplace complete with multi fuel stove, a modern fitted kitchen complete with integrated appliances and a separate utility room with door access to the rear gardens. Adjacent to the kitchen is a semi open plan dining room and living room with bi-fold doors leading to an enclosed front facing raised patio area with river views.