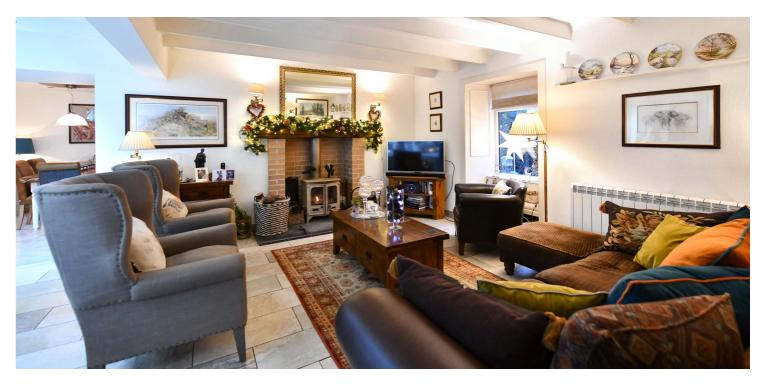

Internally, this charming cottage is a joy to behold and is presented in truly walk-in condition with the accommodation comprising a reception hallway with understairs' storage, a sumptuous lounge with a stunning focal point fireplace complete with multi fuel stove, a modern fitted kitchen complete with integrated appliances and a separate utility room with door access to the rear gardens. Adjacent to the kitchen is a semi open plan dining room and living room with bi-fold doors leading to an enclosed front facing raised patio area with river views.