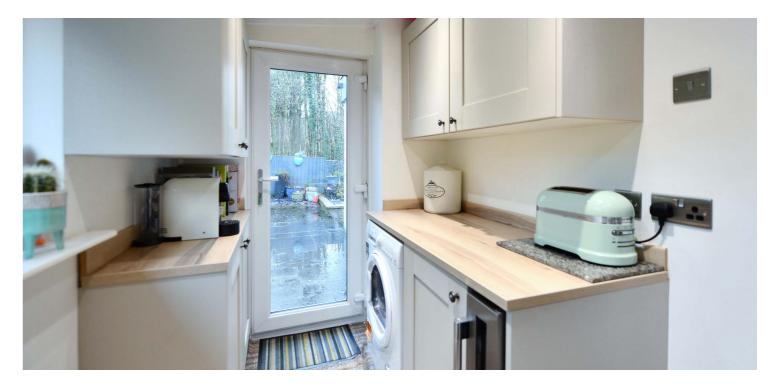

Internally, this charming cottage is a joy to behold and is presented in truly walk-in condition with the accommodation comprising a reception hallway with understairs' storage, a sumptuous lounge with a stunning focal point fireplace complete with multi fuel stove, a modern fitted kitchen complete with integrated appliances and a separate utility room with door access to the rear gardens. Adjacent to the kitchen is a semi open plan dining room and living room with bi-fold doors leading to an enclosed front facing raised patio area with river views.