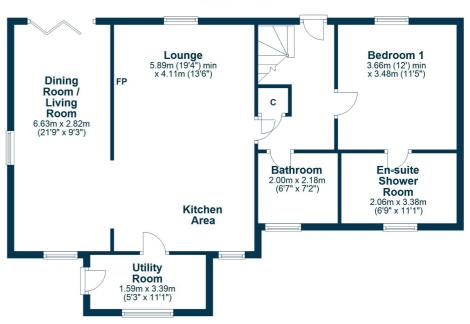

Internally, this charming cottage is a joy to behold and is presented in truly walk-in condition with the accommodation comprising a reception hallway with understairs' storage, a sumptuous lounge with a stunning focal point fireplace complete with multi fuel stove, a modern fitted kitchen complete with integrated appliances and a separate utility room with door access to the rear gardens. Adjacent to the kitchen is a semi open plan dining room and living room with bi-fold doors leading to an enclosed front facing raised patio area with river views.

There are three double bedrooms, two of which are on the upper floor with plenty of built-in wardrobe/storage, as well as a luxurious en-suite shower room and a luxury family bathroom on the ground floor, both with quality tiling and fixtures, completing the accommodation of this stunning and unique cottage.

## **Ground Floor**