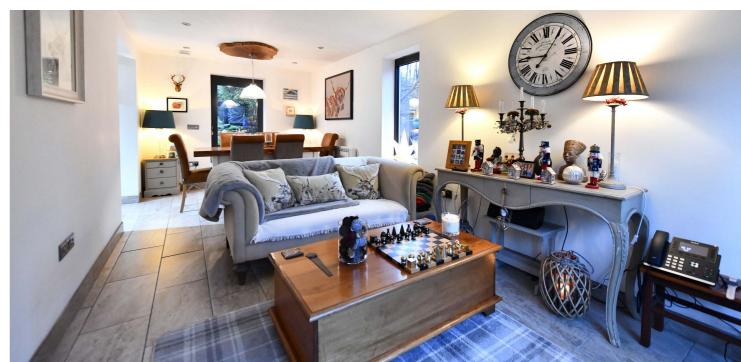

Internally, this charming cottage is a joy to behold and is presented in truly walk-in condition with the accommodation comprising a reception hallway with understairs' storage, a sumptuous lounge with a stunning focal point fireplace complete with multi fuel stove, a modern fitted kitchen complete with integrated appliances and a separate utility room with door access to the rear gardens. Adjacent to the kitchen is a semi open plan dining room and living room with bi-fold doors leading to an enclosed front facing raised patio area with river views.