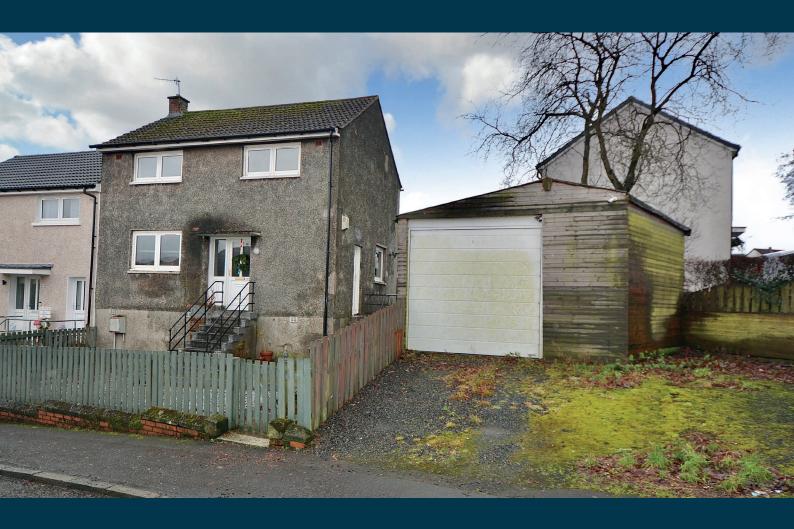

## 218 CARNSHALLOCH AVENUE PATNA

www.corumproperty.co.uk

- 3 | BEDROOMS
- 1 | BATHROOM
- 1 | PUBLIC ROOM

With beautiful views to the countryside, this bright and spacious three bedroom end terrace offers has a dining kitchen, a separate utility room and the added benefit of a large driveway, garage/workshop.

On the upper floor there is three double sized bedrooms and a family bathroom with three piece suite, shower over bath. There are plenty of storage cupboards throughout and the property has gas central heating and double glazing. Externally there is a private fully enclosed garden with lawn, a large garage/workshop that has power and light installed and the driveway is suitable for two cars.