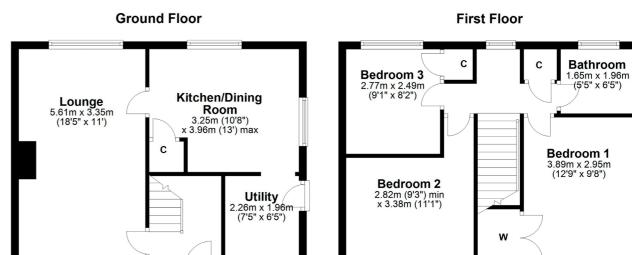

This extremely generous three-bedroom end terrace has an entrance hallway, a well proportioned double aspect lounge, a generous dining kitchen with a separate utility room off the kitchen to the rear with side door to the garden area.

On the upper floor there is three double sized bedrooms and a family bathroom with three piece suite, shower over bath. There are plenty of storage cupboards throughout and the property has gas central heating and double glazing. Externally there is a private fully enclosed garden with lawn, a large garage/workshop that has power and light installed and the driveway is suitable for two cars.