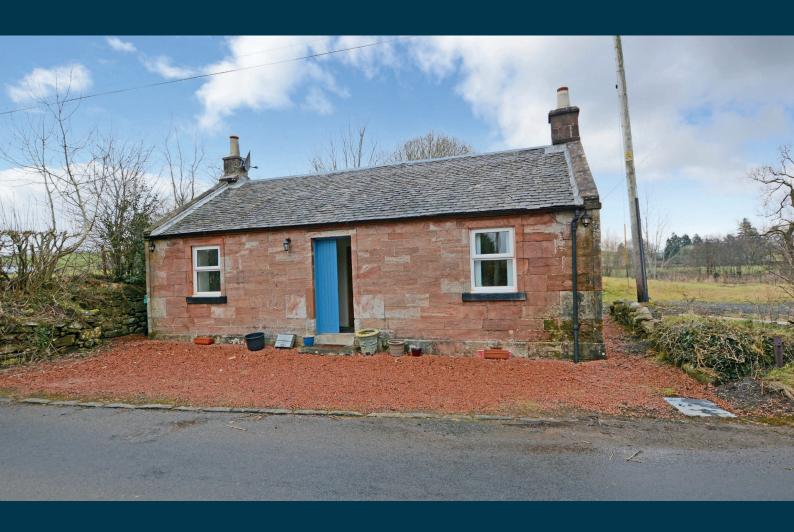

## SHAW COTTAGE STAIR

www.corumproperty.co.uk

- 2 | BEDROOMS
- 1 | BATHROOM
- 1 | PUBLIC ROOM

A charming traditional detached cottage with good sized gardens within a lovely semi-rural setting close to the hamlet of Stair.

Shaw Cottage is a traditional detached cottage providing all on the level accommodation suited to a variety of potential purchasers and set within generous gardens. The property has been comprehensively upgraded and modernised and provides a flexible layout with space to extend if required subject to any appropriate consents.

Externally to the front and side of the property there is driveway parking. The side and rear gardens are predominantly laid to lawn with mature trees and shrubbery borders.

The property enjoys a lovely semi-rural position close to the The hamlet of Stair which forms part of the River Ayr valley and is located around 7 miles from Ayr. It is without doubt an area of outstanding natural beauty surrounded by beautiful Ayrshire countryside. The town of Ayr provides a more comprehensive range of amenities including supermarket and retail shopping, transport and recreational facilities.