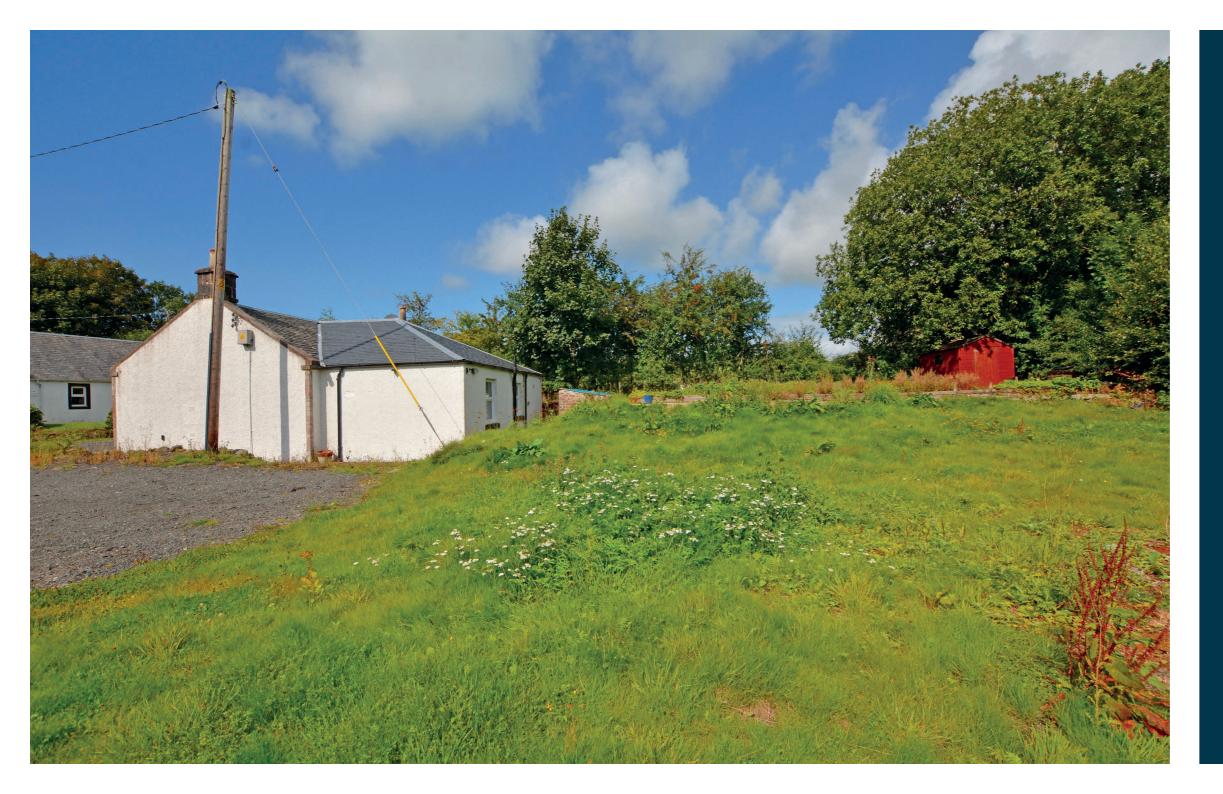

Externally to the front and side of the property there is driveway parking. The side and rear gardens are predominantly laid to lawn with mature trees and shrubbery borders.

The property enjoys a lovely semi-rural position close to the The hamlet of Stair which forms part of the River Ayr valley and is located around 7 miles from Ayr. It is without doubt an area of outstanding natural beauty surrounded by beautiful Ayrshire countryside. The town of Ayr provides a more comprehensive range of amenities including supermarket and retail shopping, transport and recreational facilities.