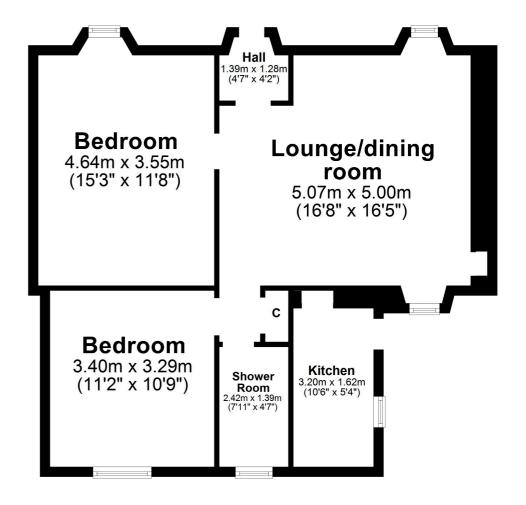

Features and benefits of the property include a fitted kitchen, electric heating, three piece shower room, neutral decoration and double glazing.

In summary the accommodation extends to an entrance hallway, lounge/dining room, two double bedrooms, fitted kitchen and three piece shower room.