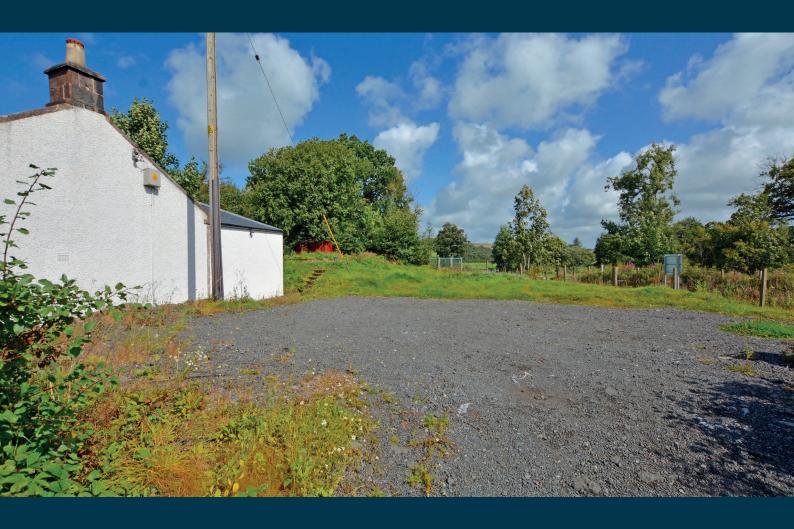

Externally to the front and side of the property there is driveway parking. The side and rear gardens are predominantly laid to lawn with mature trees and shrubbery borders.

The property enjoys a lovely semi-rural position close to the The hamlet of Stair which forms part of the River Ayr valley and is located around 7 miles from Ayr. It is without doubt an area of outstanding natural beauty surrounded by beautiful Ayrshire countryside. The town of Ayr provides a more comprehensive range of amenities including supermarket and retail shopping, transport and recreational facilities.