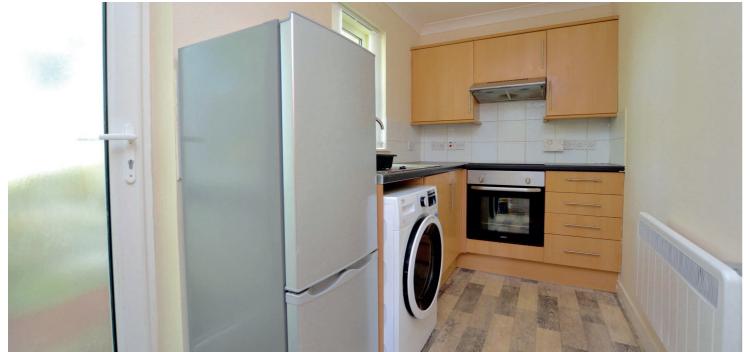

Features and benefits of the property include a fitted kitchen, electric heating, three piece shower room, neutral decoration and double glazing.

In summary the accommodation extends to an entrance hallway, lounge/dining room, two double bedrooms, fitted kitchen and three piece shower room.