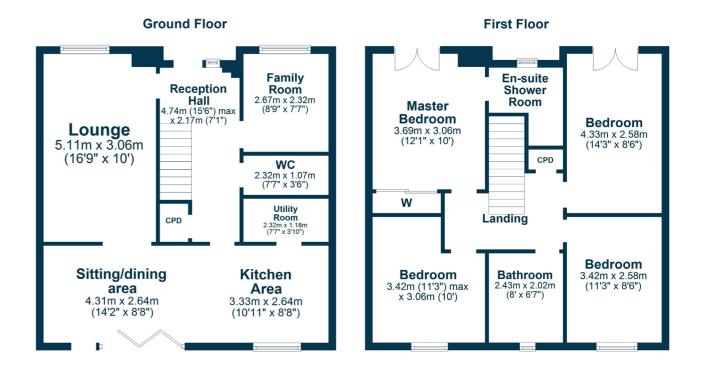

In summary the accommodation extends to, on the ground floor, a welcoming reception hallway with two-piece wc off, front facing lounge, family room/ study, open plan kitchen/dining/sitting room and useful utility room. Upstairs there is an upper landing, four bedrooms (including a master with en-suite shower room) and completing the accommodation is a family bathroom.