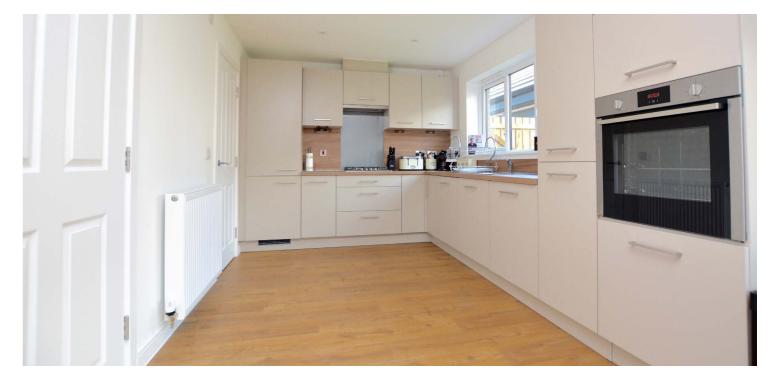

The property provides all the features and benefits of a brand-new home including a quality fitted kitchen with integrated appliances and useful utility room adjacent, luxury sanitary ware with Porcelanosa tiling, double glazing, quality floor coverings, gas central heating and neutral decoration.

In summary the accommodation extends to, on the ground floor, a welcoming reception hallway with two-piece wc off, front facing lounge, family room/ study, open plan kitchen/dining/sitting room and useful utility room. Upstairs there is an upper landing, four bedrooms (including a master with en-suite shower room) and completing the accommodation is a family bathroom.