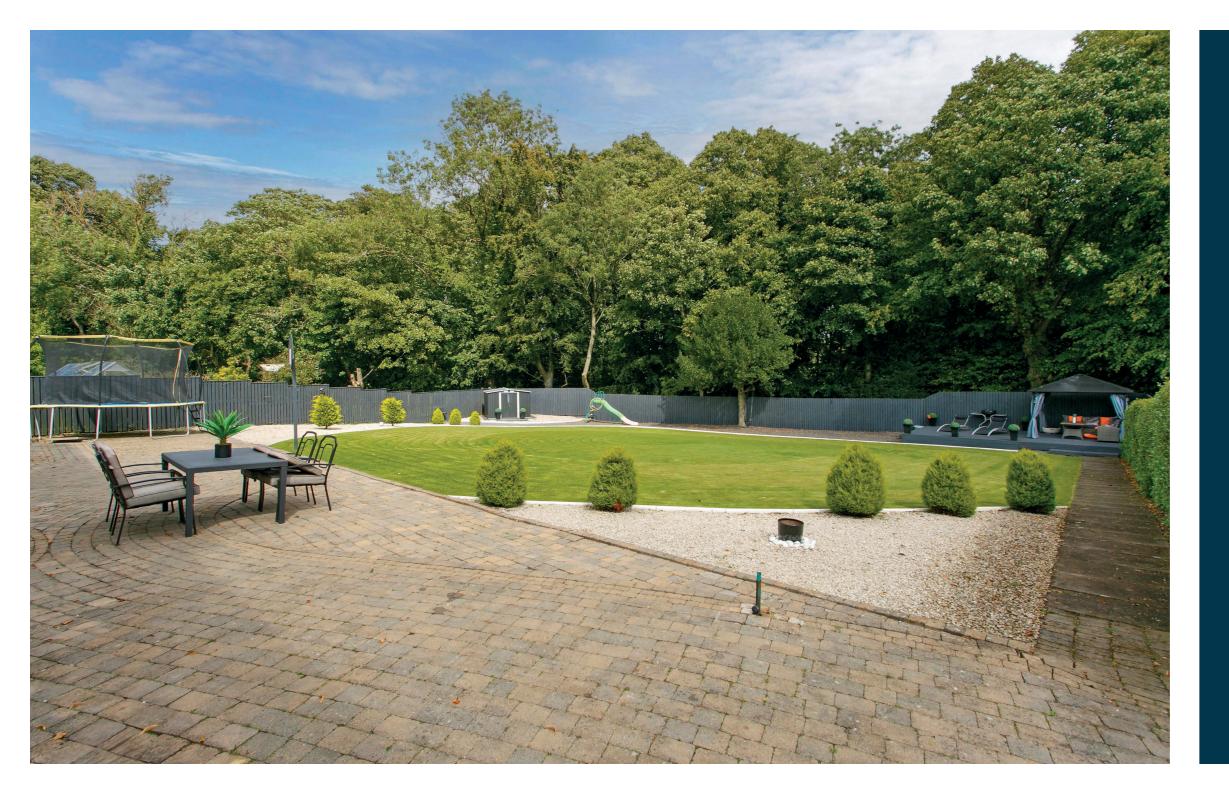

Outside the garden grounds offer a mix of soft and hard landscaped areas. There is a sweeping chipped drive to the front which provides parking for multiple vehicles. The rear garden has extensive lawns, decked patio, and garden shed. There is a further area to the side which is currently utilised as a dog run but equally serves as a hard standing area for trailer/boat/caravan etc. The gardens are bordered by mature woodland that leads to the famous river Doon.