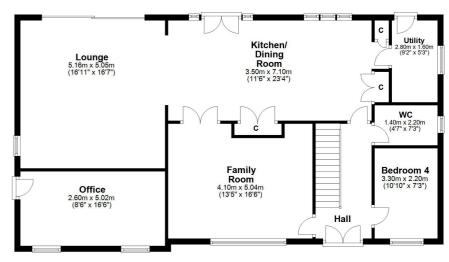

In more detail, the accommodation comprises broad reception hall with storage, formal lounge, open plan dining/fitted kitchen, family room with patio doors to the rear garden and useful utility. There are four bedrooms in total, two with en suite shower rooms, and a separate family bathroom. There is a small gym/home office, and the property is double glazed and has a gas fired central heating system.

### Ground Floor

AY4600 | Sat Nav: 83 Glenalla Crescent, Doonfoot, KA7 4DA For the full home report visit **www.corumproperty.co.uk** \* All measurements and distances are approximate Floorplans are for illustration purposes and may not be to scale.