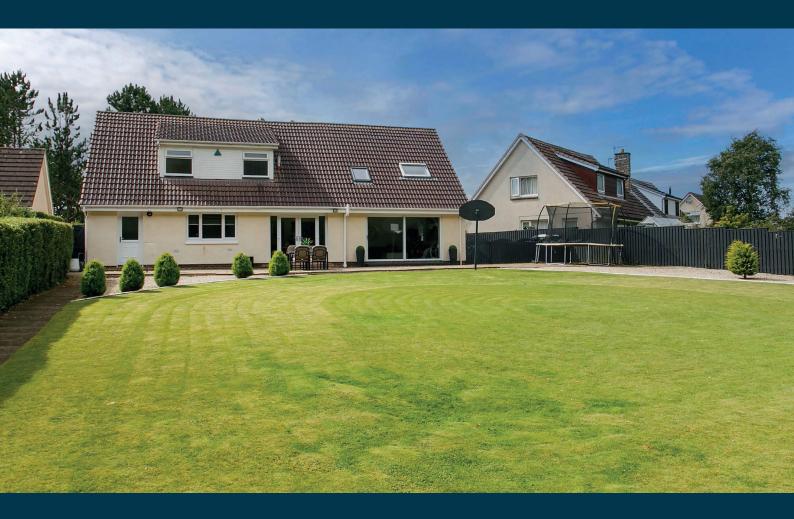

Outside the garden grounds offer a mix of soft and hard landscaped areas. There is a sweeping chipped drive to the front which provides parking for multiple vehicles. The rear garden has extensive lawns, decked patio, and garden shed. There is a further area to the side which is currently utilised as a dog run but equally serves as a hard standing area for trailer/boat/caravan etc. The gardens are bordered by mature woodland that leads to the famous river Doon.