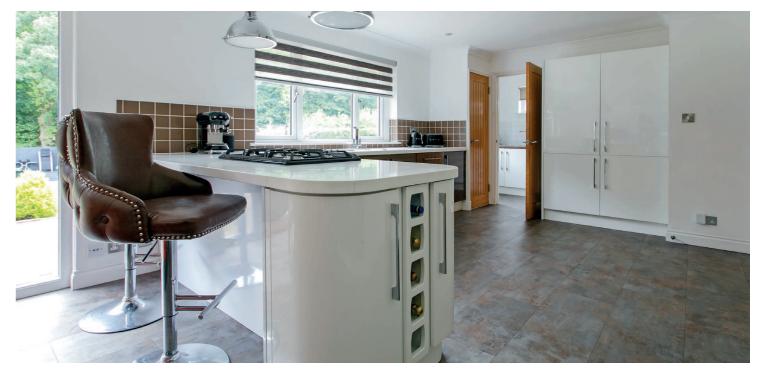

In more detail, the accommodation comprises broad reception hall with storage, formal lounge, open plan dining/fitted kitchen, family room with patio doors to the rear garden and useful utility. There are four bedrooms in total, two with en suite shower rooms, and a separate family bathroom. There is a small gym/home office, and the property is double glazed and has a gas fired central heating system.