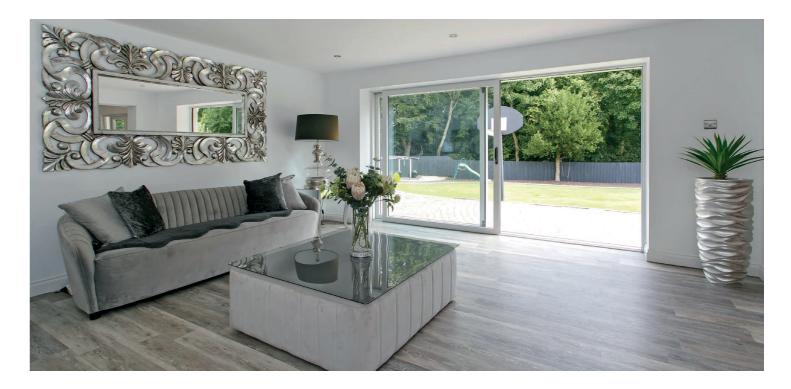

In more detail, the accommodation comprises broad reception hall with storage, formal lounge, open plan dining/fitted kitchen, family room with patio doors to the rear garden and useful utility. There are four bedrooms in total, two with en suite shower rooms, and a separate family bathroom. There is a small gym/home office, and the property is double glazed and has a gas fired central heating system.