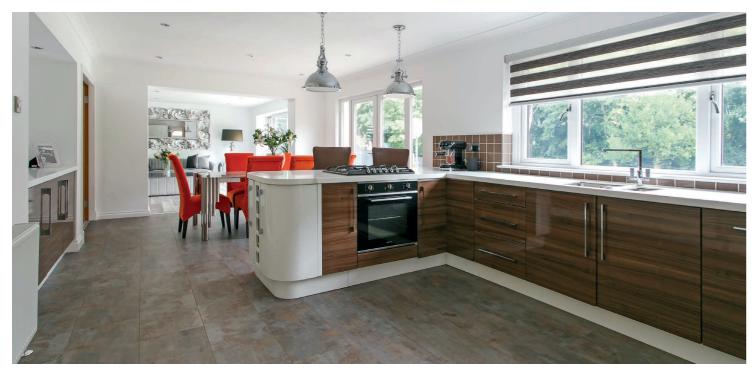

In more detail, the accommodation comprises broad reception hall with storage, formal lounge, open plan dining/fitted kitchen, family room with patio doors to the rear garden and useful utility. There are four bedrooms in total, two with en suite shower rooms, and a separate family bathroom. There is a small gym/home office, and the property is double glazed and has a gas fired central heating system.