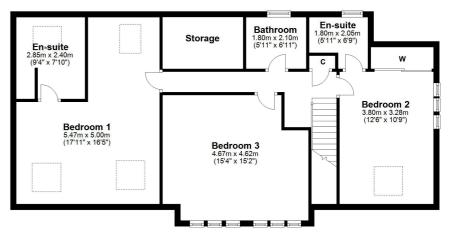

In more detail, the accommodation comprises broad reception hall with storage, formal lounge, open plan dining/fitted kitchen, family room with patio doors to the rear garden and useful utility. There are four bedrooms in total, two with en suite shower rooms, and a separate family bathroom. There is a small gym/home office, and the property is double glazed and has a gas fired central heating system.

First Floor

Glenalla Crescent is a truly picturesque and highly sought after residential address comprising of similarly styled villas and bungalow set in generous plots. The location is well placed for a wide range of amenities including the historic village of Alloway which is approximately 0.5 miles distant and provides amenities including a highly regarded primary school, village shop with Post Office, pharmacy and Doctors surgery.