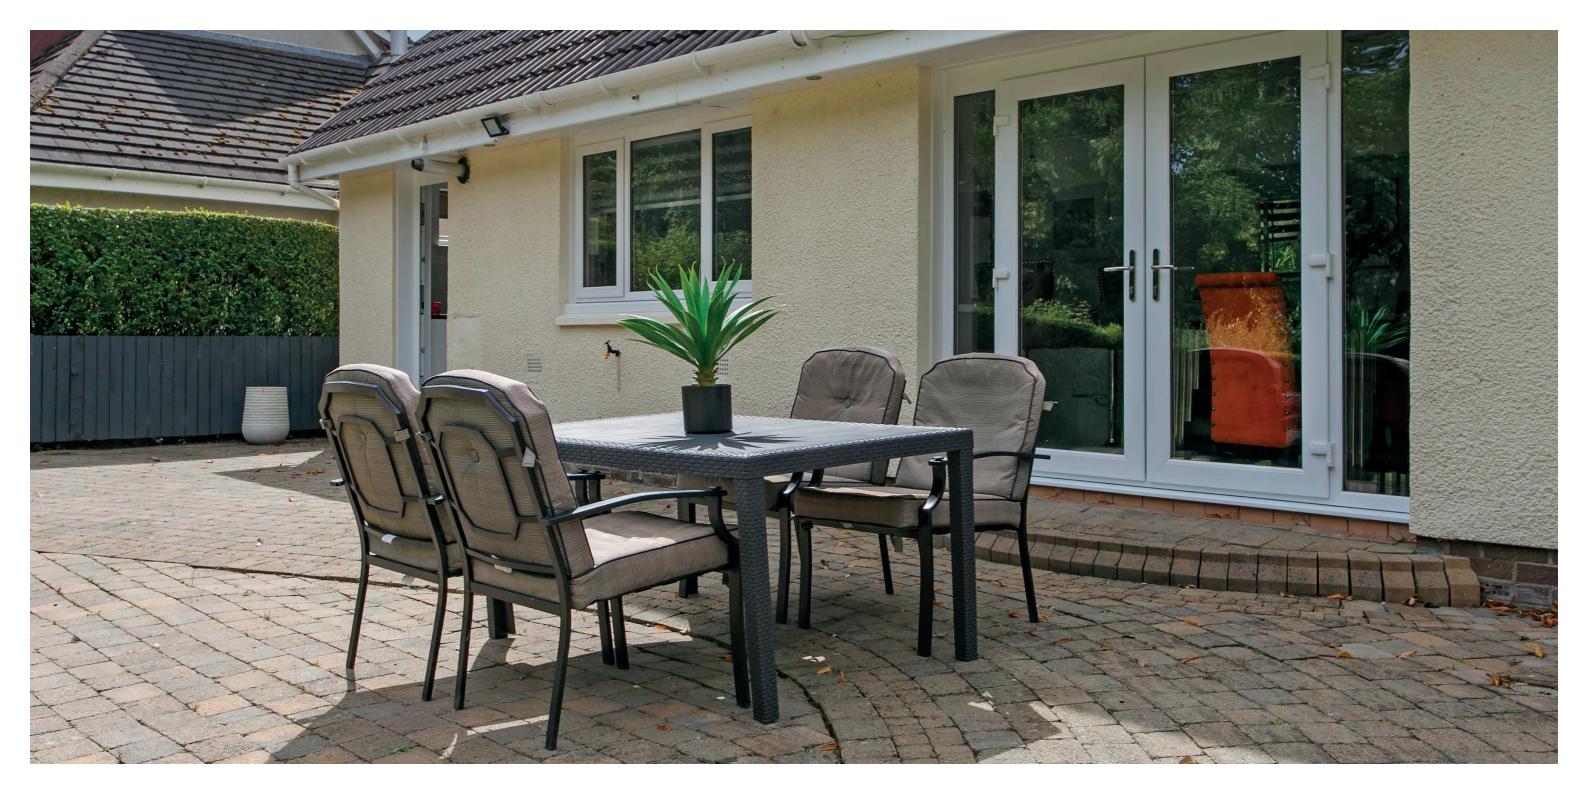

Outside the garden grounds offer a mix of soft and hard landscaped areas. There is a sweeping chipped drive to the front which provides parking for multiple vehicles. The rear garden has extensive lawns, decked patio, and garden shed. There is a further area to the side which is currently utilised as a dog run but equally serves as a hard standing area for trailer/boat/caravan etc. The gardens are bordered by mature woodland that leads to the famous river Doon.