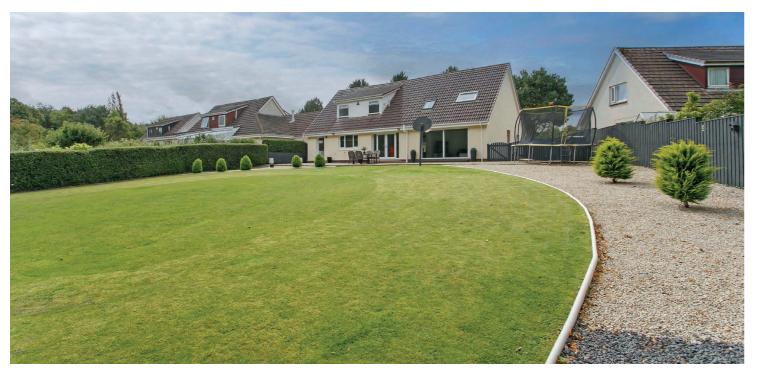

This stunning family home sits within incredible gardens that back onto mature woodland, which affords a high degree of privacy. The scale of the surrounding gardens means the property lends itself to further development subject to the necessary planning permissions/building consents.

Outside the garden grounds offer a mix of soft and hard landscaped areas. There is a sweeping chipped drive to the front which provides parking for multiple vehicles. The rear garden has extensive lawns, decked patio, and garden shed. There is a further area to the side which is currently utilised as a dog run but equally serves as a hard standing area for trailer/boat/caravan etc. The gardens are bordered by mature woodland that leads to the famous river Doon.