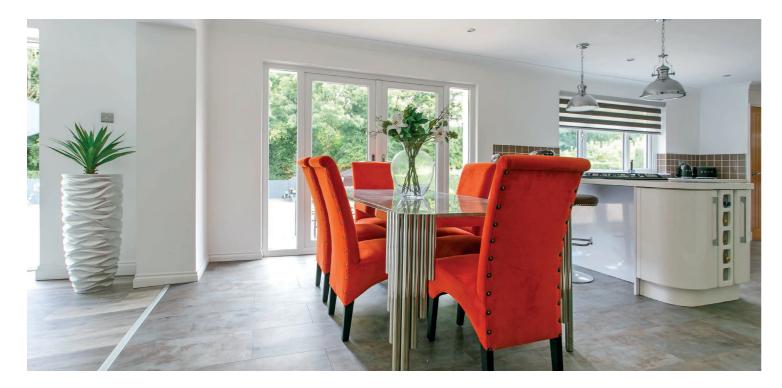

In more detail, the accommodation comprises broad reception hall with storage, formal lounge, open plan dining/fitted kitchen, family room with patio doors to the rear garden and useful utility. There are four bedrooms in total, two with en suite shower rooms, and a separate family bathroom. There is a small gym/home office, and the property is double glazed and has a gas fired central heating system.