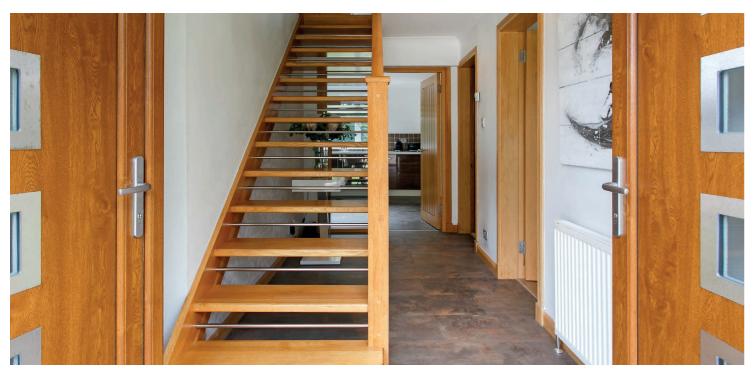

In more detail, the accommodation comprises broad reception hall with storage, formal lounge, open plan dining/fitted kitchen, family room with patio doors to the rear garden and useful utility. There are four bedrooms in total, two with en suite shower rooms, and a separate family bathroom. There is a small gym/home office, and the property is double glazed and has a gas fired central heating system.