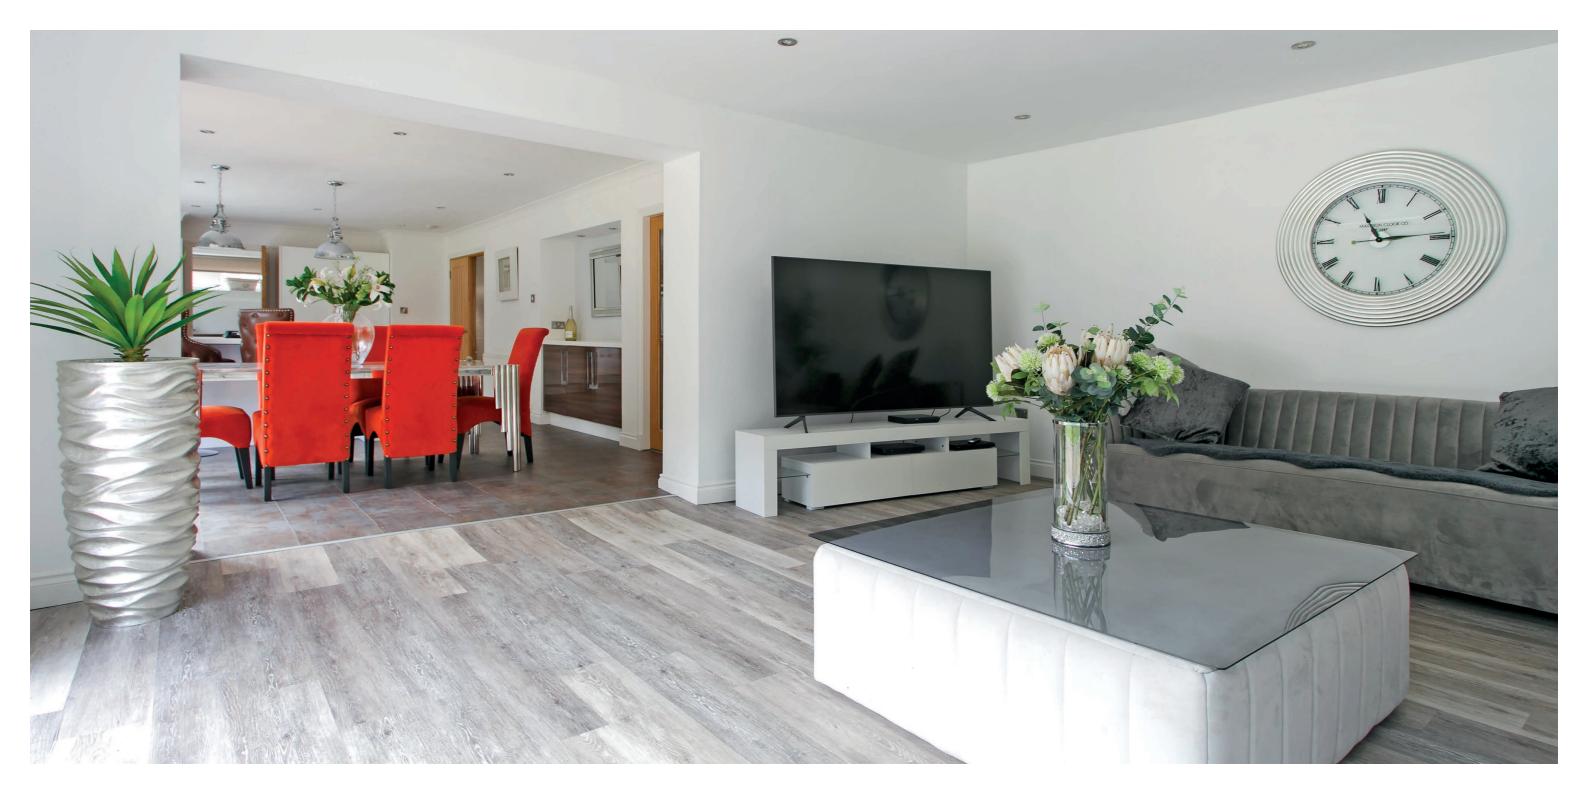

The current layout is two reception rooms and four bedrooms however this can easily be configured to individual requirements therefore the property will appeal to a wide range of potential purchasers from the medium size family to those clients downsizing from a larger property.

In more detail, the accommodation comprises broad reception hall with storage, formal lounge, open plan dining/fitted kitchen, family room with patio doors to the rear garden and useful utility. There are four bedrooms in total, two with en suite shower rooms, and a separate family bathroom. There is a small gym/home office, and the property is double glazed and has a gas fired central heating system.