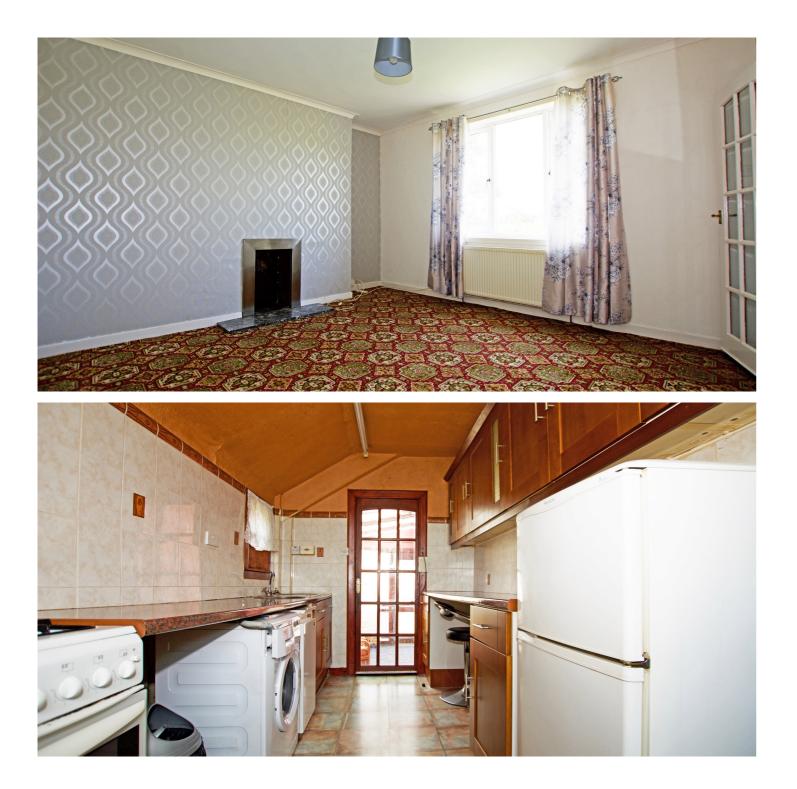

Benefits of the property include a fitted kitchen, oil central heating and double glazing.

In summary the accommodation extends to a reception hallway, lounge, dining room/bedroom 3, garden room, fitted kitchen and three piece bathroom.