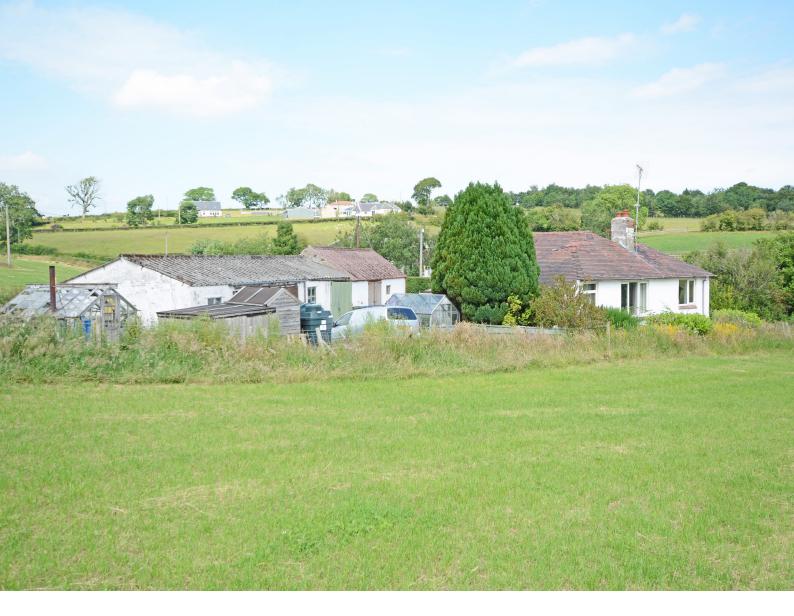

## 3 | BEDROOMS 1 | BATHROOMS 2 | PUBLIC ROOMS

Knoweside is a traditional detached bungalow providing all on the level accommodation suited to a variety of potential purchasers. Although requiring modernisation the property provides a flexible layout extending to 4 principal apartments with space to extend if required subject to any appropriate consents.

Externally to the front the property there is driveway parking for several vehicles. The front garden is predominantly laid to lawn with mature trees and shrubbery borders. To the rear there is a patio, lawn, shed and greenhouse. Adjacent to the property there are a number of useful outbuildings with potential for a variety of uses. In addition there is a grassed paddock extending to approximately 1 acre.