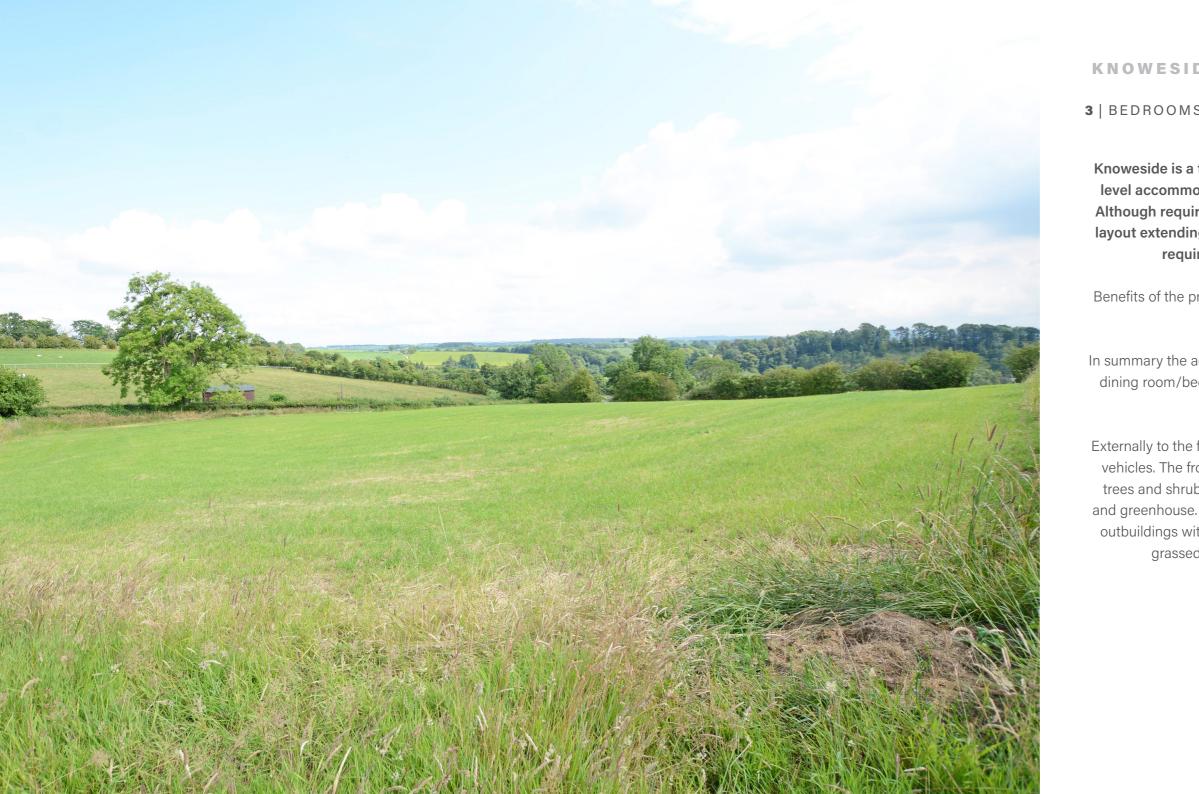

Externally to the front the property there is driveway parking for several vehicles. The front garden is predominantly laid to lawn with mature trees and shrubbery borders. To the rear there is a patio, lawn, shed and greenhouse. Adjacent to the property there are a number of useful outbuildings with potential for a variety of uses. In addition there is a grassed paddock extending to approximately 1 acre.

## Local Area

The property enjoys a lovely semi-rural position close to the hamlet of Stair which forms part of the River Ayr valley and is located around 7 miles from Ayr. It is without doubt an area of outstanding natural beauty surrounded by beautiful Ayrshire countryside. The town of Ayr provides a more comprehensive range of amenities including supermarket and retail shopping, transport and recreational facilities.