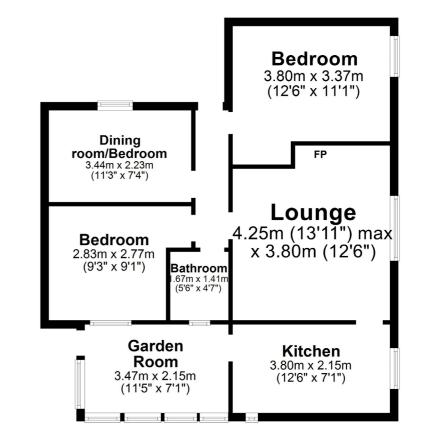

## 3 | BEDROOMS 1 | BATHROOMS 2 | PUBLIC ROOMS

Knoweside is a traditional detached bungalow providing all on the level accommodation suited to a variety of potential purchasers. Although requiring modernisation the property provides a flexible layout extending to 4 principal apartments with space to extend if required subject to any appropriate consents.

Benefits of the property include a fitted kitchen, oil central heating and double glazing.

In summary the accommodation extends to a reception hallway, lounge, dining room/bedroom 3, garden room, fitted kitchen and three piece bathroom.