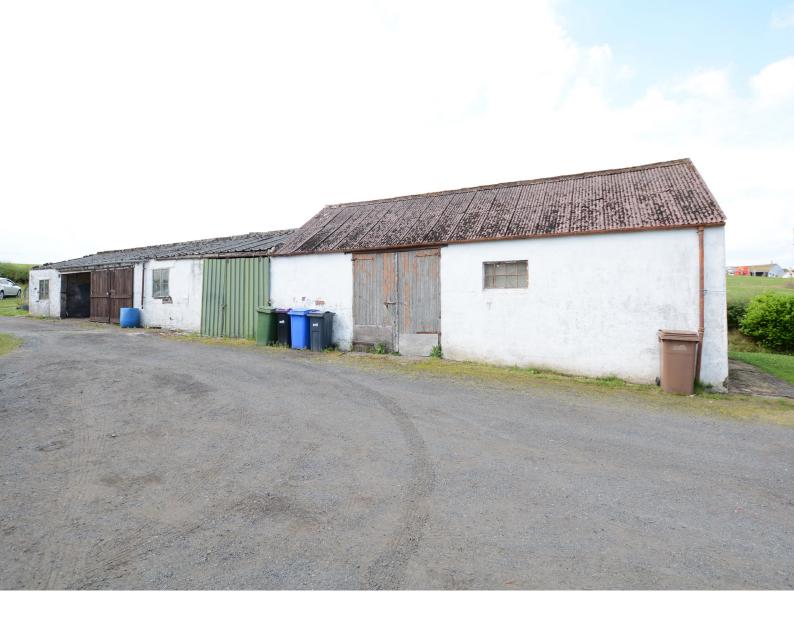

Externally to the front the property there is driveway parking for several vehicles. The front garden is predominantly laid to lawn with mature trees and shrubbery borders. To the rear there is a patio, lawn, shed and greenhouse. Adjacent to the property there are a number of useful outbuildings with potential for a variety of uses. In addition there is a grassed paddock extending to approximately 1 acre.