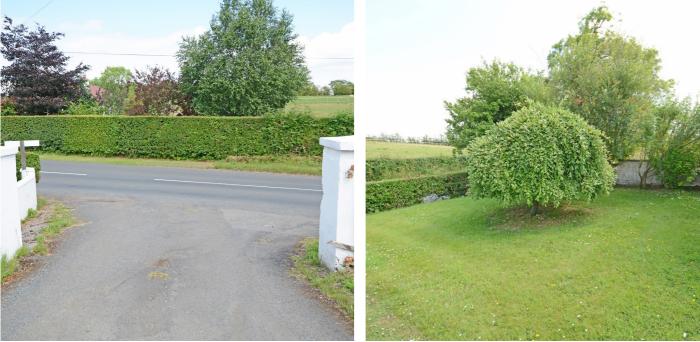

Externally to the front the property there is driveway parking for several vehicles. The front garden is predominantly laid to lawn with mature trees and shrubbery borders. To the rear there is a patio, lawn, shed and greenhouse. Adjacent to the property there are a number of useful outbuildings with potential for a variety of uses. In addition there is a grassed paddock extending to approximately 1 acre.

## Local Area

The property enjoys a lovely semi-rural position close to the hamlet of Stair which forms part of the River Ayr valley and is located around 7 miles from Ayr. It is without doubt an area of outstanding natural beauty surrounded by beautiful Ayrshire countryside. The town of Ayr provides a more comprehensive range of amenities including supermarket and retail shopping, transport and recreational facilities.