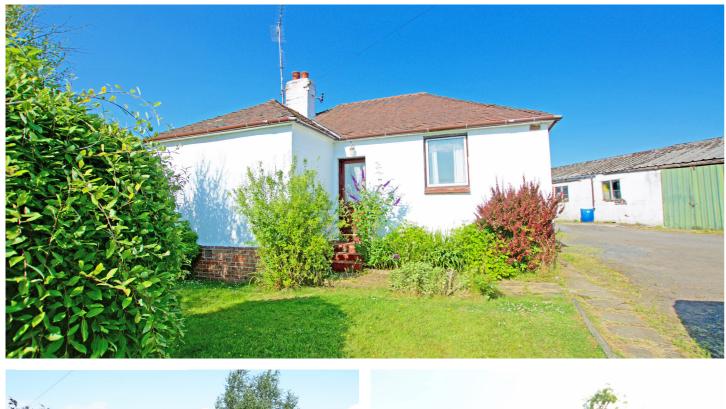

## 3 | BEDROOMS 1 | BATHROOMS 2 | PUBLIC ROOMS

Knoweside is a traditional detached bungalow providing all on the level accommodation suited to a variety of potential purchasers. Although requiring modernisation the property provides a flexible layout extending to 4 principal apartments with space to extend if required subject to any appropriate consents.

Externally to the front the property there is driveway parking for several vehicles. The front garden is predominantly laid to lawn with mature trees and shrubbery borders. To the rear there is a patio, lawn, shed and greenhouse. Adjacent to the property there are a number of useful outbuildings with potential for a variety of uses. In addition there is a grassed paddock extending to approximately 1 acre.