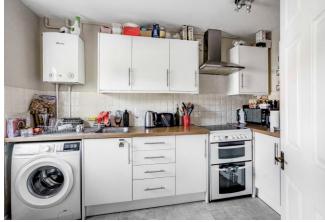

### Lane End, HP14 3EY

- Lounge/Diner with Doors Opening out to the Garden
- Modern Fitted Kitchen & Downstairs Cloakroom
- Two Double Bedrooms & Bathroom
- South-Westerly Facing Rear Garden
- No Onward Chain
- Located in the Popular Village of Lane End
- Close to Local Amenities