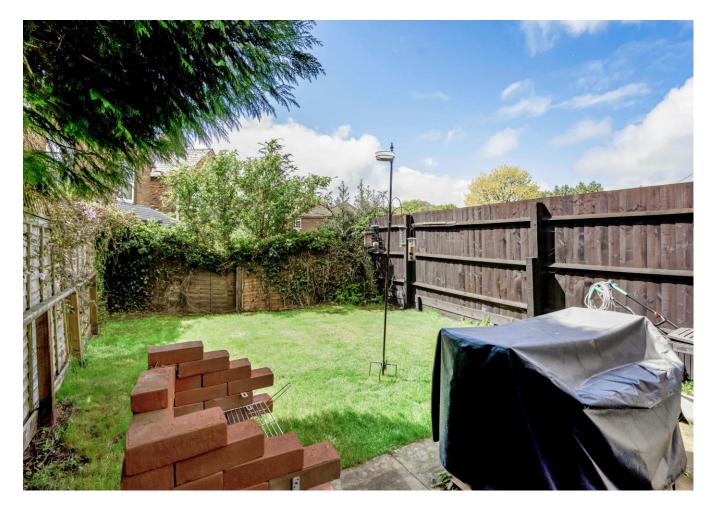

#### Exterior

To the front of the property, there is a brick-block paved path leading to the front door with knee-high brick retaining wall and has feature flower bed. There is a vehicular access between the properties at Finings Cottages to the garage and parking at the rear. To the rear of the property, it is mainly laid to lawn with a patio area and all enclosed by fencing.