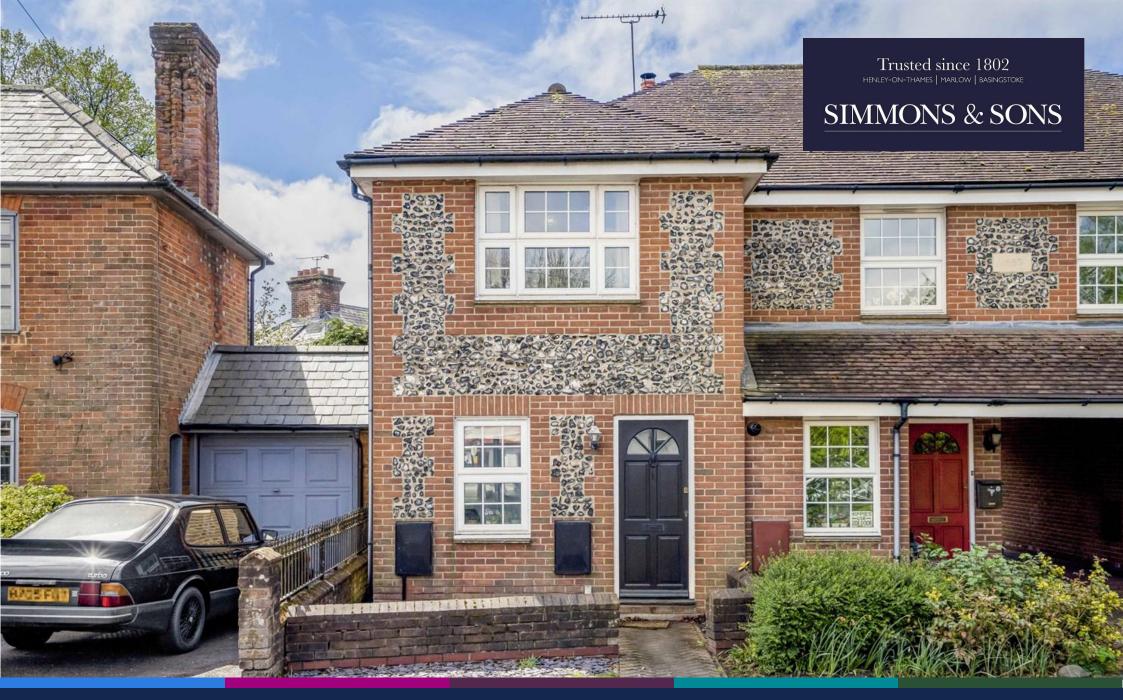

# Finings Road, Lane End

Asking Price £400,000

Brick & Flint Style End-Terrace House

Freehold

Introducing this charming End-Terrace House in the sought-after Chiltern Village of Lane End. This attractive Brick & Flint Style property, built in 1993, boasts a south-west facing rear garden, a separate garage, and parking - all offered with NO ONWARD CHAIN. Perfect for First time buyers looking to step onto the property ladder or those downsizing, this property offers 738 sq. ft of living space with two bedrooms and one bathroom. The location is ideal, with countryside walks on your doorstep, while still having the convenience of a Village centre with a coffee shop and many other local amenities and falling within catchment for renowned schools such as John Hampden Grammar and Wycombe High, as well as Lane End Primary school.

#### Exterior

To the front of the property, there is a brick-block paved path leading to the front door with knee-high brick retaining wall and has feature flower bed. There is a vehicular access between the properties at Finings Cottages to the garage and parking at the rear. To the rear of the property, it is mainly laid to lawn with a patio area and all enclosed by fencing.