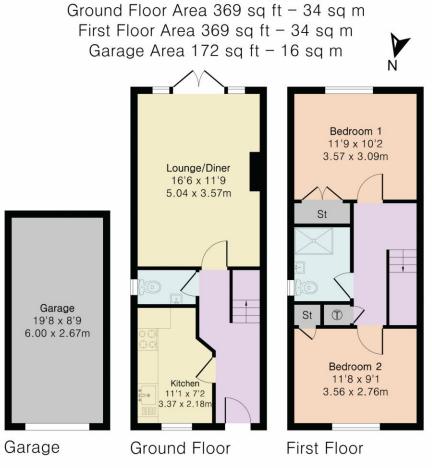

|                                                                       | Commercial                                                                  | Development                                                                                                    | Rural    |
| 32 Bell Street<br>Henley-on-Thames<br>Oxon<br>RG9 2BH<br>T: 01491 571111 | 1 High Street<br>Marlow<br>Bucks<br>SL7 1AX<br>T: 01628 484353 | 12 Wote Street<br>Basingstoke<br>Hants<br>RG21 7NW<br>T: 01256 327711 | Peper Harow<br>The Estate Office<br>Godalming<br>GU8 6BQ<br>T: 01483 418151 | SIMMONS                                                                                                        | S & SONS |

## Approximate Gross Internal Area 738 sq ft - 68 sq m (Excluding Garage)