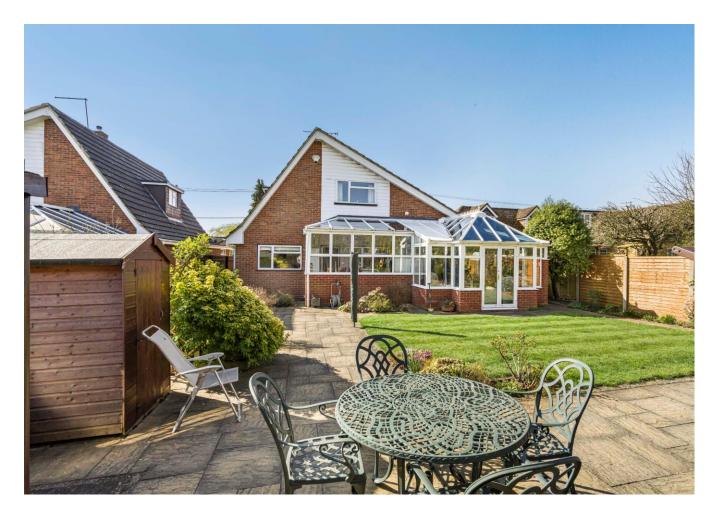

Introducing this beautiful four bedroom detached family home located in the highly sought-after area of Seymour Plain, Marlow. This versatile property offers ample living space across two floors, with a large lounge featuring an ornate fireplace and unique vaulted ceiling, a separate dining room, and a spacious half brick-built conservatory that opens out to a beautiful rear garden - perfect for entertaining. The modern fitted kitchen and separate utility room provide convenient spaces for day-to-day living. The property boasts two bedrooms and a bathroom on the ground floor, with an additional two bedrooms and bathroom on the first floor. The double integral garage not only offers parking for two vehicles but also has the potential for conversion or further development (STPP). Seymour Plain is known for its peaceful countryside feel while still being close to Marlow High Street with its array of shops and restaurants. The location is a popular base for local walks in the surrounding countryside, offering the perfect blend of tranquillity and convenience. This property is ideal for those looking for a spacious and flexible family home in a desirable location.

## **Exterior**

To the front of the property there is extensive brick blocked paved driveway with parking space for several vehicles, there is a lawn area with pretty feature flower bed. There is an up and over garage door and gated side access to the rear of the property. To the rear of the property, it is mainly laid to lawn with a paved path circling the lawn area along with patio areas at each end to follow the sun round at different times of the day. There is a wooden shed and summerhouse and is all enclosed by wood panel fencing and feature flower beds and mature shrub borders.