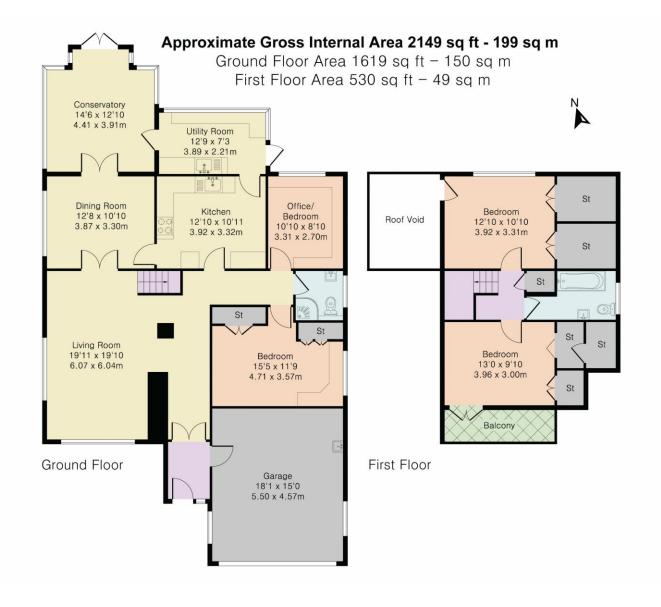

Introducing this beautiful four bedroom detached family home located in the highly sought-after area of Seymour Plain, Marlow. This versatile property offers ample living space across two floors, with a large lounge featuring an ornate fireplace and unique vaulted ceiling, a separate dining room, and a spacious half brick-built conservatory that opens out to a beautiful rear garden - perfect for entertaining. The modern fitted kitchen and separate utility room provide convenient spaces for day-to-day living. The property boasts two bedrooms and a bathroom on the ground floor, with an additional two bedrooms and bathroom on the first floor. The double integral garage not only offers parking for two vehicles but also has the potential for conversion or further development (STPP). Seymour Plain is known for its peaceful countryside feel while still being close to Marlow High Street with its array of shops and restaurants. The location is a popular base for local walks in the surrounding countryside, offering the perfect blend of tranquillity and convenience. This property is ideal for those looking for a spacious and flexible family home in a desirable location.