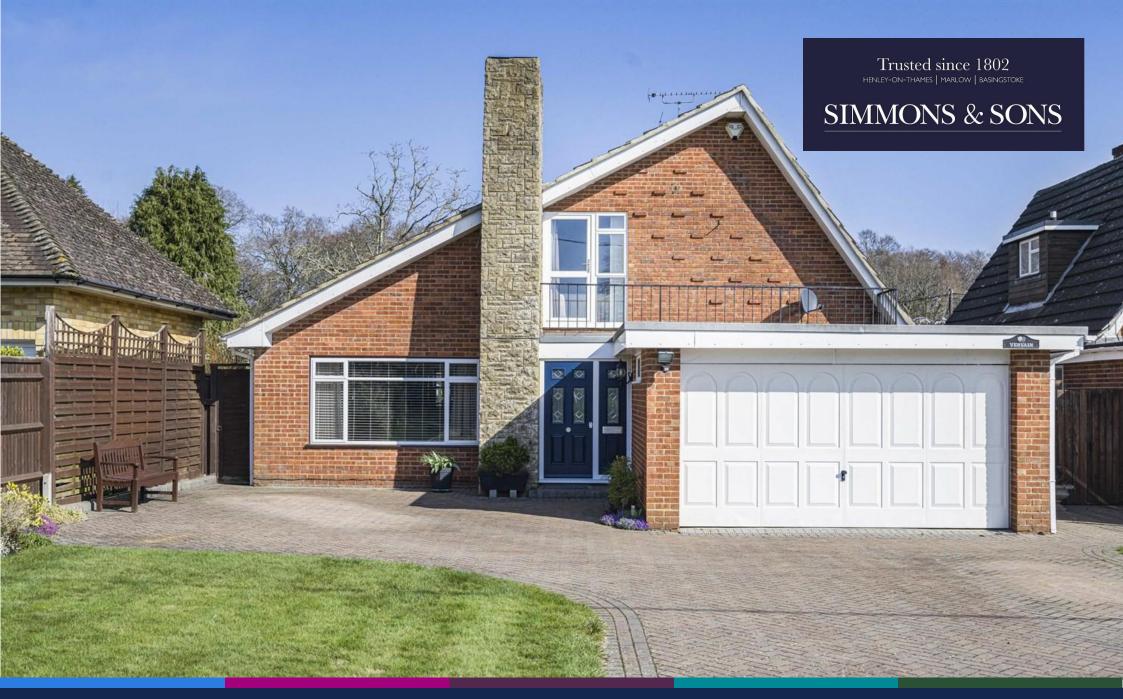

Seymour Plain, Marlow

Offers In Excess Of £1,000,000

A Spacious and Versatile Detached House at Seymour Plain

Introducing this beautiful four bedroom detached family home located in the highly sought-after area of Seymour Plain, Marlow. This versatile property offers ample living space across two floors, with a large lounge featuring an ornate fireplace and unique vaulted ceiling, a separate dining room, and a spacious half brick-built conservatory that opens out to a beautiful rear garden - perfect for entertaining. The modern fitted kitchen and separate utility room provide convenient spaces for day-to-day living. The property boasts two bedrooms and a bathroom on the ground floor, with an additional two bedrooms and bathroom on the first floor. The double integral garage not only offers parking for two vehicles but also has the potential for conversion or further development (STPP). Seymour Plain is known for its peaceful countryside feel while still being close to Marlow High Street with its array of shops and restaurants. The location is a popular base for local walks in the surrounding countryside, offering the perfect blend of tranquillity and convenience. This property is ideal for those looking for a spacious and flexible family home in a desirable location.

## **Exterior**

To the front of the property there is extensive brick blocked paved driveway with parking space for several vehicles, there is a lawn area with pretty feature flower bed. There is an up and over garage door and gated side access to the rear of the property. To the rear of the property, it is mainly laid to lawn with a paved path circling the lawn area along with patio areas at each end to follow the sun round at different times of the day. There is a wooden shed and summerhouse and is all enclosed by wood panel fencing and feature flower beds and mature shrub borders.