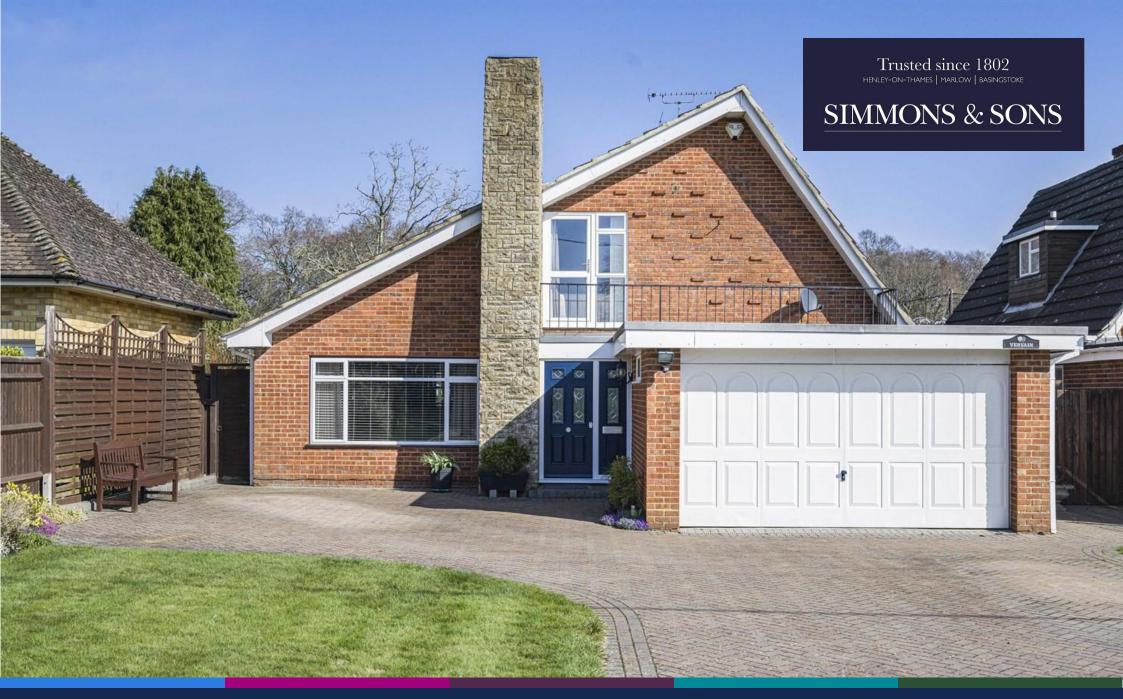

# Seymour Plain, Marlow

Asking Price £1,200,000

A Spacious and Versatile Detached House at Seymour Plain

Freehold

# Vervain, Seymour Plain Marlow, SL7 3BZ

- Lounge & Dining Room & Conservatory
- Modern fitted Kitchen & Utility Room
- Four Bedrooms & Two Bathroom
- Double Garage and Driveway Parking
- Beautifully Presented Front & Rear Garden
- Located in the Sought After Seymour Plain.

Introducing this beautiful four bedroom detached family home located in the highly sought-after area of Seymour Plain, Marlow. This versatile property offers ample living space across two floors, with a large lounge featuring an ornate fireplace and unique vaulted ceiling, a separate dining room, and a spacious half brick-built conservatory that opens out to a beautiful rear garden - perfect for entertaining. The modern fitted kitchen and separate utility room provide convenient spaces for day-to-day living. The property boasts two bedrooms and a bathroom on the ground floor, with an additional two bedrooms and bathroom on the first floor. The double integral garage not only offers parking for two vehicles but also has the potential for conversion or further development (STPP). Seymour Plain is known for its peaceful countryside feel while still being close to Marlow High Street with its array of shops and restaurants. The location is a popular base for local walks in the surrounding countryside, offering the perfect blend of tranquillity and convenience. This property is ideal for those looking for a spacious and flexible family home in a desirable location.

#### Exterior

To the front of the property there is extensive brick blocked paved driveway with parking space for several vehicles, there is a lawn area with pretty feature flower bed. There is an up and over garage door and gated side access to the rear of the property. To the rear of the property, it is mainly laid to lawn with a paved path circling the lawn area along with patio areas at each end to follow the sun round at different times of the day. There is a wooden shed and summerhouse and is all enclosed by wood panel fencing and feature flower beds and mature shrub borders.