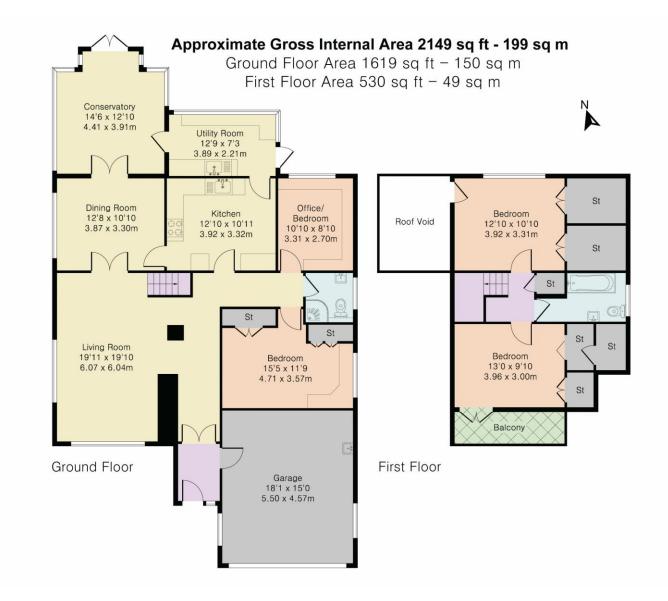

Introducing this beautiful four bedroom detached family home located in the highly sought-after area of Seymour Plain, Marlow. This versatile property offers ample living space across two floors, with a large lounge featuring an ornate fireplace and unique vaulted ceiling, a separate dining room, and a spacious half brick-built conservatory that opens out to a beautiful rear garden - perfect for entertaining. The modern fitted kitchen and separate utility room provide convenient spaces for day-to-day living. The property boasts two bedrooms and a bathroom on the ground floor, with an additional two bedrooms and bathroom on the first floor. The double integral garage not only offers parking for two vehicles but also has the potential for conversion or further development (STPP). Seymour Plain is known for its peaceful countryside feel while still being close to Marlow High Street with its array of shops and restaurants. The location is a popular base for local walks in the surrounding countryside, offering the perfect blend of tranquillity and convenience. This property is ideal for those looking for a spacious and flexible family home in a desirable location.