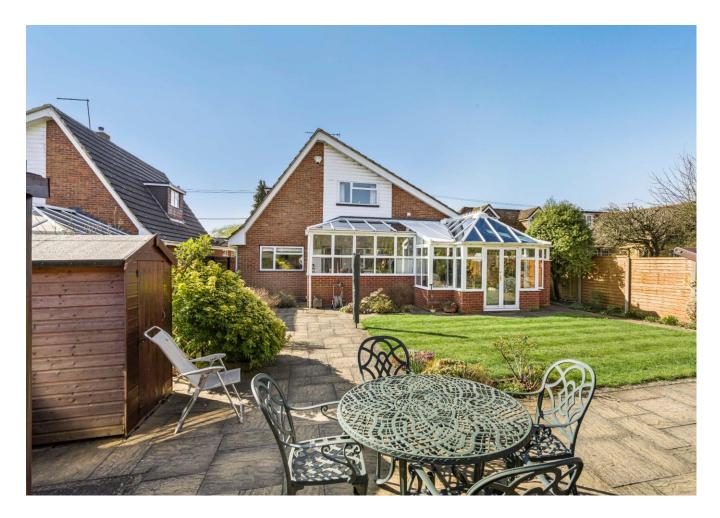

Introducing this beautiful four bedroom detached family home located in the highly sought-after area of Seymour Plain, Marlow. This versatile property offers ample living space across two floors, with a large lounge featuring an ornate fireplace and unique vaulted ceiling, a separate dining room, and a spacious half brick-built conservatory that opens out to a beautiful rear garden - perfect for entertaining. The modern fitted kitchen and separate utility room provide convenient spaces for day-to-day living. The property boasts two bedrooms and a bathroom on the ground floor, with an additional two bedrooms and bathroom on the first floor. The double integral garage not only offers parking for two vehicles but also has the potential for conversion or further development (STPP). Seymour Plain is known for its peaceful countryside feel while still being close to Marlow High Street with its array of shops and restaurants. The location is a popular base for local walks in the surrounding countryside, offering the perfect blend of tranquillity and convenience. This property is ideal for those looking for a spacious and flexible family home in a desirable location.

#### Exterior

To the front of the property there is extensive brick blocked paved driveway with parking space for several vehicles, there is a lawn area with pretty feature flower bed. There is an up and over garage door and gated side access to the rear of the property. To the rear of the property, it is mainly laid to lawn with a paved path circling the lawn area along with patio areas at each end to follow the sun round at different times of the day. There is a wooden shed and summerhouse and is all enclosed by wood panel fencing and feature flower beds and mature shrub borders.