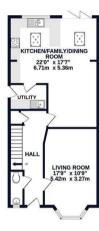

# Council Tax Band:

F

(Distances are straight line measurements from centre of postcode)

GROUND FLOOR 672 sq.ft. (62.5 sq.m.) approx.

1ST FLOOR 503 sq.ft. (46.8 sq.m.) approx.

#### TOTAL FLOOR AREA: 1579 sq.ft. (146.7 sq.m.) approx.

Whilst every attempt has been made to sease the accuracy of the fooglan contained here, measurement of doors, windows, rooms and any other leters are approximate and one opportunities for any error, omession on re-solement. The pain is of industrate purpose only and should be used as such by any prospective purchaser. The server of industrate purpose only and should be used as such by any prospective purchaser. The server of the substance of the prospective purchaser. The server of the substance of the substanc