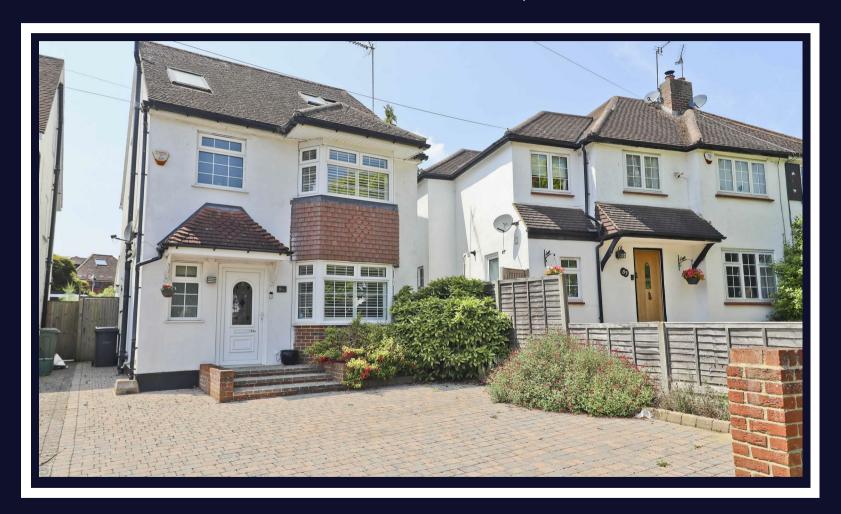

# Copthall Road West

Ickenham • Middlesex • UB10 8HS Offers In Excess Of: £875,000

# Copthall Road West

Ickenham • Middlesex • UB10 8HS

An attractive four bedroom detached family home situated in a sought after, tree lined road in Ickenham. This property has been tastefully designed and well maintained, making it the perfect home to move straight into and enjoy. It is close to The Breakspear School and a short walk away from Vyners secondary school. Ickenham station is also close by providing access into London and the A40 is not far giving you an easy drive into London or the home counties.

#### Outside

Outside to the front there is a brick paved driveway providing off street parking for 2/3 cars. There is access to the garden on the left hand side of the property. At the rear there is a well manicured lawn area (S facing) edged by a raised flower bed border and garden shed. The patio area to offers a fantastic seating area and sun trap late in to the evening in the summer months