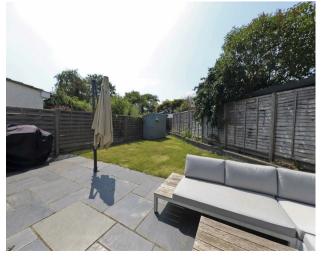

#### Outside

Outside to the front there is a brick paved driveway providing off street parking for 2/3 cars. There is access to the garden on the left hand side of the property. At the rear there is a well manicured lawn area (S facing) edged by a raised flower bed border and garden shed. The patio area to offers a fantastic seating area and sun trap late in to the evening in the summer months