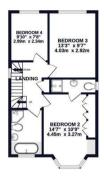

# Council Tax Band:

F

(Distances are straight line measurements from centre of postcode)

GROUND FLOOR 672 sq.ft. (62.5 sq.m.) approx.

1ST FLOOR 503 sq.ft. (46.8 sq.m.) approx.

#### TOTAL FLOOR AREA: 1579 sq.ft. (146.7 sq.m.) approx.

Whilst every attempt has been made to sease the accuracy of the fooglan contained here, measurement of doors, windows, rooms and any other leters are approximate and one opportunities for any error, omession on re-solement. The pain is of industrate purpose only and should be used as such by any prospective purchaser. The server of industrate purpose only and should be used as such by any prospective purchaser. The server of the substance of the prospective purchaser. The server of the substance of the substanc