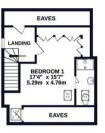

# Council Tax Band:

F

(Distances are straight line measurements from centre of postcode)

GROUND FLOOR 672 sq.ft. (62.5 sq.m.) approx.

1ST FLOOR 503 sq.ft. (46.8 sq.m.) approx.

#### TOTAL FLOOR AREA: 1579 sq.ft. (146.7 sq.m.) approx.

Whilst every attempt has been made to sease the accuracy of the fooglan contained here, measurement of doors, windows, rooms and any other leters are approximate and one opportunities for any error, omession on re-solement. The pain is of industrate purpose only and should be used as such by any prospective purchaser. The server of industrate purpose only and should be used as such by any prospective purchaser. The server of the substance of the prospective purchaser. The server of the substance of the substanc