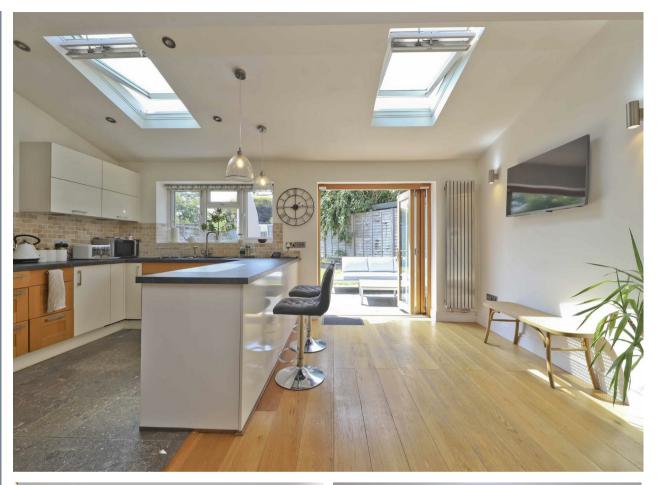

#### Property

Upon entering the property, you're welcomed into a hallway leading to a generous living room at the front of the home, perfect for relaxing in the evening. To the rear, an impressive open-plan kitchen/family/dining area forms the heart of the house, designed with modern family living in mind. A separate utility room and convenient downstairs WC complete the ground floor. The first floor features three well-proportioned bedrooms, including a large second bedroom with fitted wardrobes and an en-suite bathroom. A stylish family bathroom completes this level. The top floor boasts a luxurious principal bedroom with fitted wardrobes, its own en-suite and access to eaves storage, creating a private retreat with excellent functionality. With a thoughtful layout and ample living space across all levels, this home is ideal for growing families or those who enjoy entertaining in comfort and style.