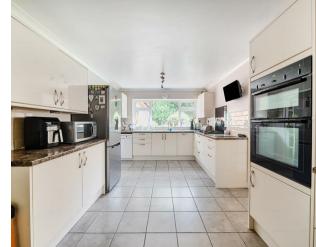

#### Property

The ground floor boasts a welcoming entrance hallway with a cloak room, leading to the lounge/dining room, a well-appointed kitchen, and a large utility room, all ideal for family living and entertaining. There is also a bright and practical study, perfect for remote working or quiet retreat. Upstairs, the first floor comprises four generously sized bedrooms, the 4th bedroom benefits from a shower and basin, ideal for guests. The layout also includes a well-appointed family bathroom and generous storage options, making it perfect for growing families. Additionally, the property boasts a fully boarded loft, providing ample extra storage space.