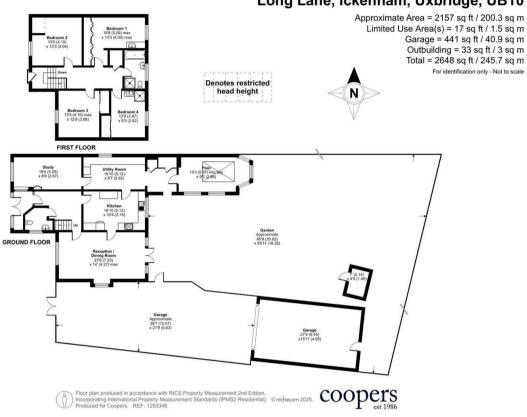

# Long Lane Ickenham • Middlesex • UB10 8QS

Offered with NO CHAIN is this spacious fourbedroom detached home, located on the desirable Long Lane in Ickenham, offers generous living accommodation, including multiple reception areas, a study and utility room. Set on a large plot, approximately 2,648 sq ft (245.7 sq m) with extensive garden space and a large, detached garage, this property is perfect for families seeking both comfort and convenience in a prime location.

#### Property

The ground floor boasts a welcoming entrance hallway with a cloak room, leading to the lounge/dining room, a well-appointed kitchen, and a large utility room, all ideal for family living and entertaining. There is also a bright and practical study, perfect for remote working or quiet retreat. Upstairs, the first floor comprises four generously sized bedrooms, the 4th bedroom benefits from a shower and basin, ideal for guests. The layout also includes a well-appointed family bathroom and generous storage options, making it perfect for growing families. Additionally, the property boasts a fully boarded loft, providing ample extra storage space.

#### Outside

This property offers ample off street parking with a tarmaced driveway with space for multiple vehicles. To the rear, a beautifully spacious garden is framed by mature trees and features a patio area, perfect for outdoor entertaining. A large, detached garage also provides additional parking or versatile storage options.