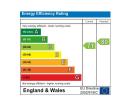

## Train:

West Ruislip Station 0.7 miles

Car: M4, A40, M25, M40

Council Tax Band:

(Distances are straight line measurements from centre of postcode)