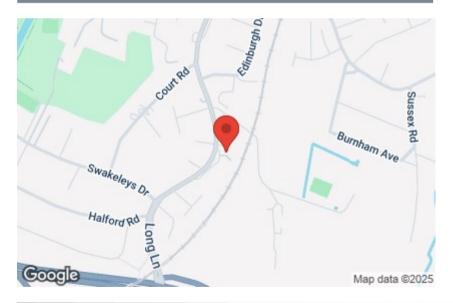

#### Location

Long Lane is a convenient and most sought after location for the modern family, offering access to a number of local amenities including local shops and numerous public transport links. Ickenham/Hillingdon's Metropolitan and Piccadilly line train station is nearby whilst West Ruislip Central line station is a stroll, short bus journey or drive away. There are a number of highly regarded local schools including Douay Martyrs Secondary and Glebe Primary school. The A40/ M40 with its links to London and the Home Counties are a short drive away along with Uxbridge Town centre with is multitude of shopping facilities, bars and restaurants.