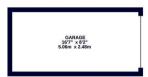

### Outside

The front of the property with a low maintenance garden leads to the accommodation. To the rear there is a wonderful private garden with a decking area, a well maintained lawn, and the convenience of of a storage shed. The property also comes with an allocated garage set in a block.

OUTBUILDING 135 sq.ft. (12.5 sq.m.) approx.

GROUND FLOOR 339 sq.ft. (31.5 sq.m.) approx.

BEDROOM: 10'1" x 8'8" 3.07m x 2.64

BEDROOM 1 12'10" x 10'1" 3.92m x 3.07m

1ST FLOOR 320 sq.ft. (29.7 sq.m.) approx.