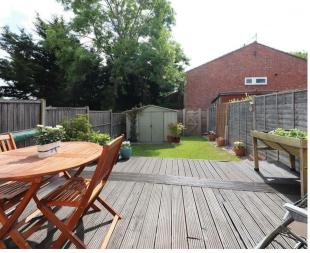

### Outside

The front of the property with a low maintenance garden leads to the accommodation. To the rear there is a wonderful private garden with a decking area, a well maintained lawn, and the convenience of of a storage shed. The property also comes with an allocated garage set in a block.