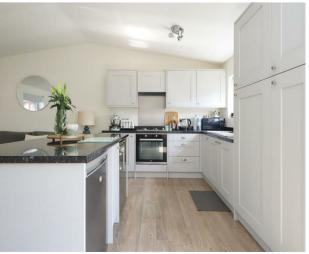

## **Property**

This beautifully presented home offers a stylish and wellplanned layout across two floors. Upon entering the property, you are welcomed into a central hallway that leads to two double bedrooms. The main bedroom is generously sized and has fitted wardrobes along the right hand side, while the second bedroom provides a versatile space ideal for quests, a home office, or a nursery. From this room there is access to the garden A well-appointed bathroom is also located on this level, conveniently positioned to serve both rooms. Stairs lead up to the first floor where you'll find a bright and spacious open-plan kitchen, living, and dining area. This thoughtfully designed space is perfect for both everyday living and entertaining, featuring modern kitchen fittings and ample room for seating and dining areas. Large windows allow natural light to flood in, enhancing the sense of space and comfort.