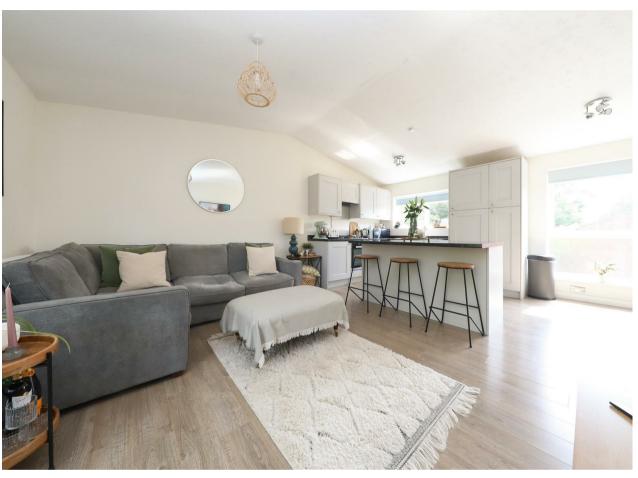

## **Property**

This beautifully presented home offers a stylish and wellplanned layout across two floors. Upon entering the property, you are welcomed into a central hallway that leads to two double bedrooms. The main bedroom is generously sized and has fitted wardrobes along the right hand side, while the second bedroom provides a versatile space ideal for quests, a home office, or a nursery. From this room there is access to the garden A well-appointed bathroom is also located on this level, conveniently positioned to serve both rooms. Stairs lead up to the first floor where you'll find a bright and spacious open-plan kitchen, living, and dining area. This thoughtfully designed space is perfect for both everyday living and entertaining, featuring modern kitchen fittings and ample room for seating and dining areas. Large windows allow natural light to flood in, enhancing the sense of space and comfort.