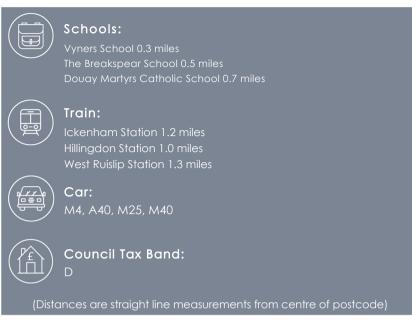

### Location

Located in a peaceful neighbourhood in close proximity to lckenham High Street which offers a superb range of fashionable shops, cafes and restaurants. Ickenham station (Metropolitan/Piccadilly lines) is a short walk away providing reliable links into the City and West End.

Alternatively, West Ruislip station is serviced by both tube (Central line) and train lines into Marylebone Station in just 25 minutes, with regular trains every 15 minutes. For the motorist the A40 is a short drive away providing access to Central London and the Home Counties. There are also a number of highly regarded schools close by including Vyners Secondary School, Douay Martyrs and Breakspear Infant and Juniors