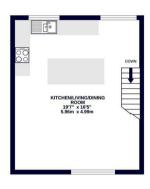

## **Property**

This beautifully presented home offers a stylish and wellplanned layout across two floors. Upon entering the property, you are welcomed into a central hallway that leads to two double bedrooms. The main bedroom is generously sized and has fitted wardrobes along the right hand side, while the second bedroom provides a versatile space ideal for quests, a home office, or a nursery. From this room there is access to the garden A well-appointed bathroom is also located on this level, conveniently positioned to serve both rooms. Stairs lead up to the first floor where you'll find a bright and spacious open-plan kitchen, living, and dining area. This thoughtfully designed space is perfect for both everyday living and entertaining, featuring modern kitchen fittings and ample room for seating and dining areas. Large windows allow natural light to flood in, enhancing the sense of space and comfort.

OUTBUILDING 135 sq.ft. (12.5 sq.m.) approx.

GROUND FLOOR 339 sq.ft. (31.5 sq.m.) approx.

BEDROOM: 10'1" x 8'8" 3.07m x 2.64

BEDROOM 1 12'10" x 10'1" 3.92m x 3.07m

1ST FLOOR 320 sq.ft. (29.7 sq.m.) approx.