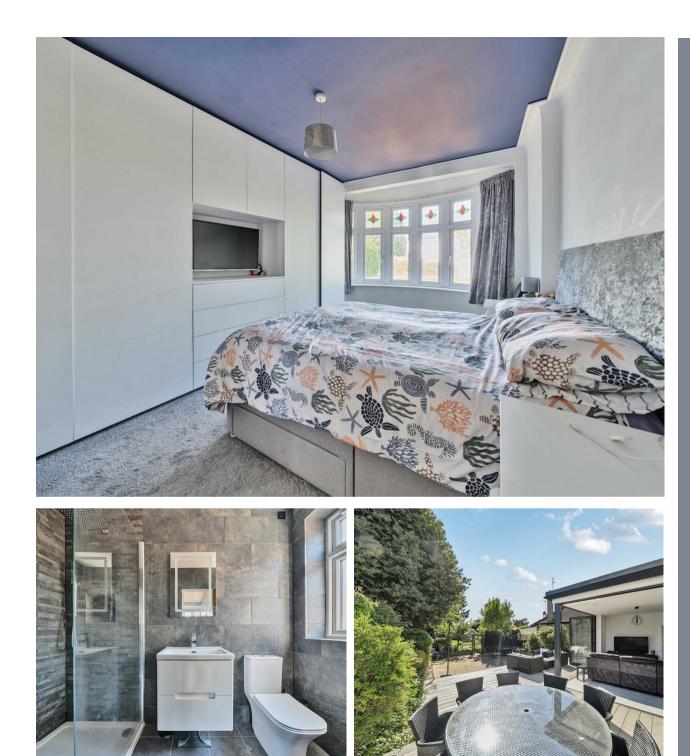

#### Property

This beautifully presented home on Greenacres Avenue in Ickenham offers spacious and versatile living across two floors, ideal for families and entertaining alike. The ground floor boasts a stunning open-plan kitchen, dining, and reception area with direct access to a large garden via unique corner bi-folding doors, creating a perfect space for modern living. A separate front reception room adds additional comfort and flexibility, alongside two well-proportioned bedrooms with one of the bedrooms benefiting from an-ensuite and bespoke fitted wardrobes, a family bathroom, and finally a convenient utility room that houses the boiler and megaflow system. Upstairs, you'll find two generous double bedrooms, each benefiting from its own en-suite bathroom, providing privacy and convenience. Along the landing of the upstairs there is ample cupboard space.

#### Outside

To the front of the property there is a large in and out driveway providing off street parking for multiple cars. There is access to the garden through the garage. The property also includes a sizeable rear garden with a wonderful decking area that flows from the open plan living space, a perfect area for entertaining in the summer months. Beyond this is a further patio area, and lawn for the family to enjoy. The property also benefits from a EV charging point.