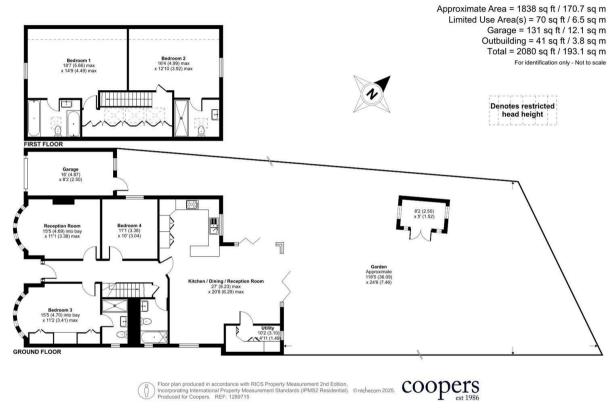

#### Property

This beautifully presented home on Greenacres Avenue in Ickenham offers spacious and versatile living across two floors, ideal for families and entertaining alike. The ground floor boasts a stunning open-plan kitchen, dining, and reception area with direct access to a large garden via unique corner bi-folding doors, creating a perfect space for modern living. A separate front reception room adds additional comfort and flexibility, alongside two well-proportioned bedrooms with one of the bedrooms benefiting from an-ensuite and bespoke fitted wardrobes, a family bathroom, and finally a convenient utility room that houses the boiler and megaflow system. Upstairs, you'll find two generous double bedrooms, each benefiting from its own en-suite bathroom, providing privacy and convenience. Along the landing of the upstairs there is ample cupboard space.

#### Outside

To the front of the property there is a large in and out driveway providing off street parking for multiple cars. There is access to the garden through the garage. The property also includes a sizeable rear garden with a wonderful decking area that flows from the open plan living space, a perfect area for entertaining in the summer months. Beyond this is a further patio area, and lawn for the family to enjoy. The property also benefits from a EV charging point.