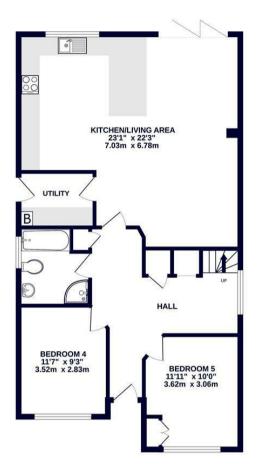

#### Property

On the ground floor, you are greeted by a welcoming entrance hall that leads into a bright and expansive open-plan kitchen and living area, perfect for both relaxing and entertaining. The modern kitchen benefits from ample worktop space and flows seamlessly into the living area, which enjoys direct access to the garden via bi-folding door. A separate utility room provides additional functionality, while a well-appointed family bathroom and two generously sized bedrooms complete the ground floor accommodation. Upstairs, the first floor features three further well-proportioned bedrooms, including a luxurious principal bedroom boasting a juliet balcony overlooking the garden, and a walk-in wardrobe. A spacious landing also connects a further modern bathroom, and a large storage cupboard. The property also benefits from air conditioning units in the main living area, and all upstairs bedrooms.

GROUND FLOOR 943 sq.ft. (87.6 sq.m.) approx.

TOTAL FLOOR AREA: 1731 sq.ft. (160.8 sq.m.) approx.

Whilst every attempt has been made to ensure the accuracy of the flooplan contained here, measurements of doors, windows, some and any other tiers are approximate and no responsibility is baken for any error, ormation or me-statement. This plan is for illustratine purpose only and should be used as such by any prospective purchaser. This is no still must always purpose only and should be used as such by any prospective purchaser. This is no still represent the prospective purchaser. This is no still a such as the such as the