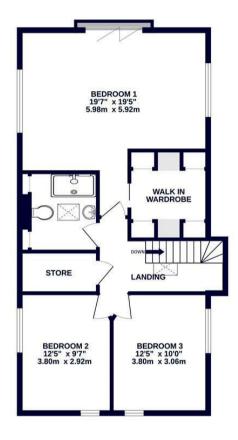

#### Property

On the ground floor, you are greeted by a welcoming entrance hall that leads into a bright and expansive open-plan kitchen and living area, perfect for both relaxing and entertaining. The modern kitchen benefits from ample worktop space and flows seamlessly into the living area, which enjoys direct access to the garden via bi-folding door. A separate utility room provides additional functionality, while a well-appointed family bathroom and two generously sized bedrooms complete the ground floor accommodation. Upstairs, the first floor features three further well-proportioned bedrooms, including a luxurious principal bedroom boasting a juliet balcony overlooking the garden, and a walk-in wardrobe. A spacious landing also connects a further modern bathroom, and a large storage cupboard. The property also benefits from air conditioning units in the main living area, and all upstairs bedrooms.

GROUND FLOOR 943 sq.ft. (87.6 sq.m.) approx.

TOTAL FLOOR AREA: 1731 sq.ft. (160.8 sq.m.) approx.

Whilst every attempt has been made to ensure the accuracy of the flooplan contained here, measurements of doors, windows, some and any other tiers are approximate and no responsibility is baken for any error, ormation or me-statement. This plan is for illustratine purpose only and should be used as such by any prospective purchaser. This is no still must always purpose only and should be used as such by any prospective purchaser. This is no still represent the prospective purchaser. This is no still a such as the such as the