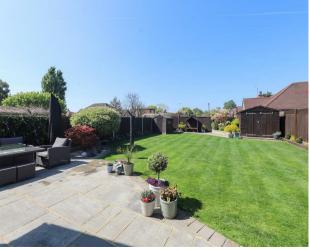

#### Outside

To the front of the property is a paved driveway providing off street parking for multiple cars. To the rear is a beautiful landscaped garden that benefits a patio area, a perfect space for entertaining in the spring and summer months. To the rear there is also a is a large storage shed and a further sitting area.