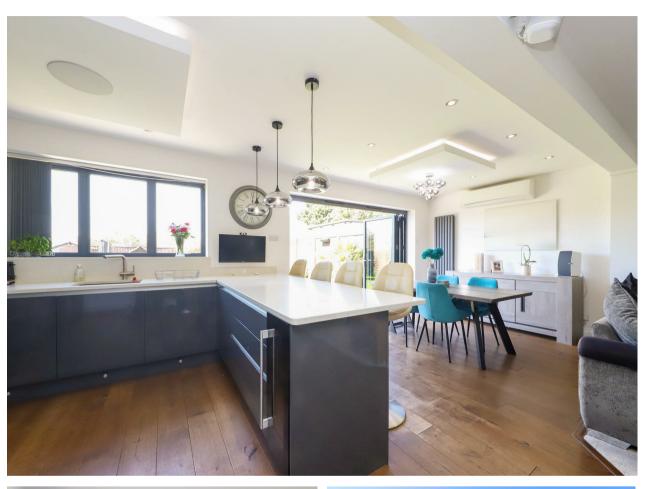

#### Property

On the ground floor, you are greeted by a welcoming entrance hall that leads into a bright and expansive open-plan kitchen and living area, perfect for both relaxing and entertaining. The modern kitchen benefits from ample worktop space and flows seamlessly into the living area, which enjoys direct access to the garden via bi-folding door. A separate utility room provides additional functionality, while a well-appointed family bathroom and two generously sized bedrooms complete the ground floor accommodation. Upstairs, the first floor features three further well-proportioned bedrooms, including a luxurious principal bedroom boasting a juliet balcony overlooking the garden, and a walk-in wardrobe. A spacious landing also connects a further modern bathroom, and a large storage cupboard. The property also benefits from air conditioning units in the main living area, and all upstairs bedrooms.