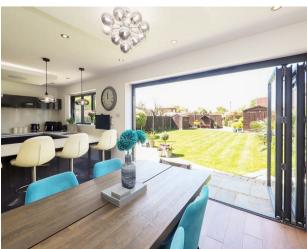

#### Property

On the ground floor, you are greeted by a welcoming entrance hall that leads into a bright and expansive open-plan kitchen and living area, perfect for both relaxing and entertaining. The modern kitchen benefits from ample worktop space and flows seamlessly into the living area, which enjoys direct access to the garden via bi-folding door. A separate utility room provides additional functionality, while a well-appointed family bathroom and two generously sized bedrooms complete the ground floor accommodation. Upstairs, the first floor features three further well-proportioned bedrooms, including a luxurious principal bedroom boasting a juliet balcony overlooking the garden, and a walk-in wardrobe. A spacious landing also connects a further modern bathroom, and a large storage cupboard. The property also benefits from air conditioning units in the main living area, and all upstairs bedrooms.