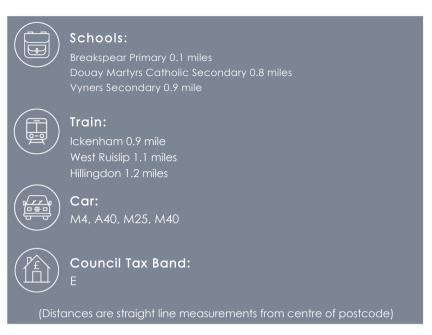

### Location

Hoylake Crescent is a quiet U shaped tree lined road in Ickenham. Located in close proximity to Ickenham High Street which offers a superb range of shops, cafes and restaurants whilst the pleasant open space of nearby by fields and parks are a short stroll away. Ickenham Station (Metropolitan / Piccadilly lines) is within easy reach providing reliable links into the City and West End. Alternatively West Ruislip Station is serviced by both tube (Central line) and train lines into Marylebone Station. For the motorist the A40 is a short drive away providing access to Central London. For families, there are a number of highly regarded schools that cater for children of all ages within close proximity including Breakspear Primary and Vyners Senior School, along with a number of leisure facilities including Uxbridge Golf Club, Hillingdon Sports & Leisure Centre and David Lloyd gym.