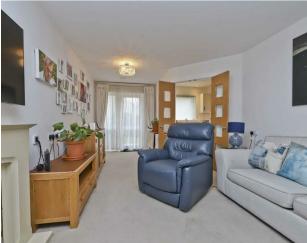

#### Property

This one bedroom apartment is located on the ground floor of Lysander House and has the benefit of a private patio. As you enter the apartment there is a welcoming entrance hall which has the benefit of a good size storage cupboard. To the right of the entrance hall you enter the large double bedroom, the bedroom also has a walk in wardrobe leaving ample space for a double bed and bedroom furniture. Also to the right of the hall is the modern fitted shower room. To the left of the entrance hall you enter the spacious, light filled living/dining room. Just off the living room is the modern fitted kitchen which has the benefit of integrated appliances. The private patio is also accessed via the living room, through a French door.