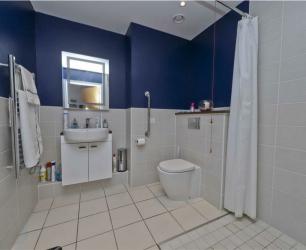

#### Property

This one bedroom apartment is located on the ground floor of Lysander House and has the benefit of a private patio. As you enter the apartment there is a welcoming entrance hall which has the benefit of a good size storage cupboard. To the right of the entrance hall you enter the large double bedroom, the bedroom also has a walk in wardrobe leaving ample space for a double bed and bedroom furniture. Also to the right of the hall is the modern fitted shower room. To the left of the entrance hall you enter the spacious, light filled living/dining room. Just off the living room is the modern fitted kitchen which has the benefit of integrated appliances. The private patio is also accessed via the living room, through a French door.