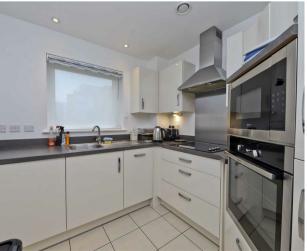

#### Property

This one bedroom apartment is located on the ground floor of Lysander House and has the benefit of a private patio. As you enter the apartment there is a welcoming entrance hall which has the benefit of a good size storage cupboard. To the right of the entrance hall you enter the large double bedroom, the bedroom also has a walk in wardrobe leaving ample space for a double bed and bedroom furniture. Also to the right of the hall is the modern fitted shower room. To the left of the entrance hall you enter the spacious, light filled living/dining room. Just off the living room is the modern fitted kitchen which has the benefit of integrated appliances. The private patio is also accessed via the living room, through a French door.