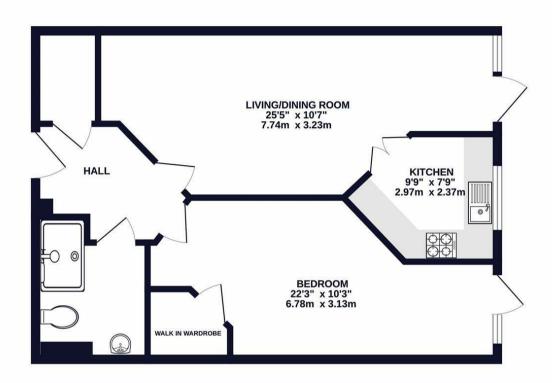

## GROUND FLOOR 609 sq.ft. (56.6 sq.m.) approx.

TOTAL FLOOR AREA: 609 sq.ft. (56.6 sq.m.) approx.

What every attempt has been made to resure the accuracy of the floorplan contained there, measurements, of done, additionally accurated there. The any time of the consistence of the accuracy of the done property of the accuracy of the