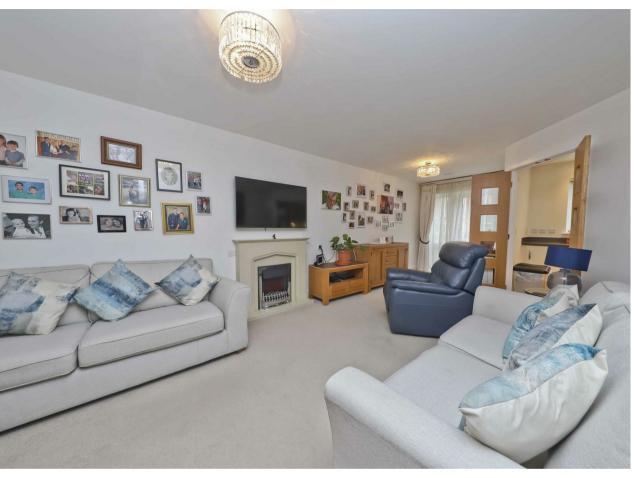

#### Property

This one bedroom apartment is located on the ground floor of Lysander House and has the benefit of a private patio. As you enter the apartment there is a welcoming entrance hall which has the benefit of a good size storage cupboard. To the right of the entrance hall you enter the large double bedroom, the bedroom also has a walk in wardrobe leaving ample space for a double bed and bedroom furniture. Also to the right of the hall is the modern fitted shower room. To the left of the entrance hall you enter the spacious, light filled living/dining room. Just off the living room is the modern fitted kitchen which has the benefit of integrated appliances. The private patio is also accessed via the living room, through a French door.