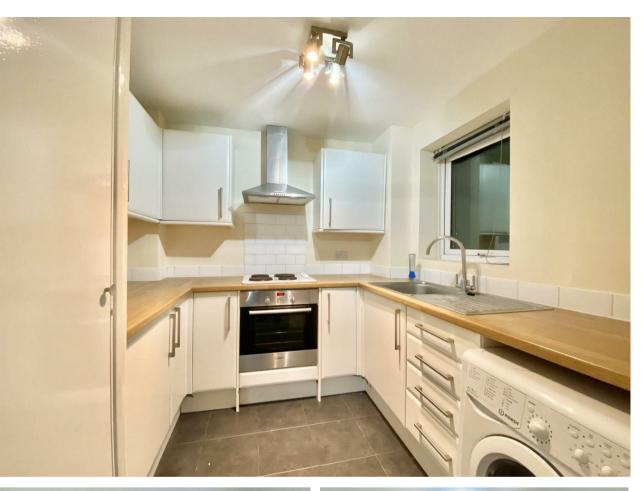

#### Property

The property features a spacious bedroom/living area, a sleek modern bathroom suite, and a contemporary fitted kitchen with generous worktop space.