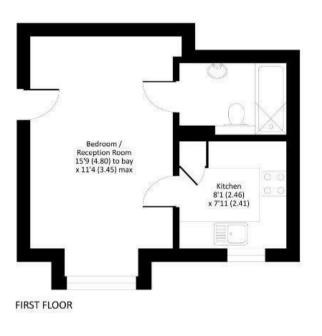

#### Property

The property features a spacious bedroom/living area, a sleek modern bathroom suite, and a contemporary fitted kitchen with generous worktop space.

Aylsham Drive, Ickenham, UB10 8UH Approximate Area = 302 sq ft / 28.1 sq m

Fion: plan produced in accordance with RICS Procetty Measurement Standards Incorporating International Property Measurement Standards (IPMS) Residential, Orichecom 3522 Produced to Gabas Galespie, IRDF: 837123