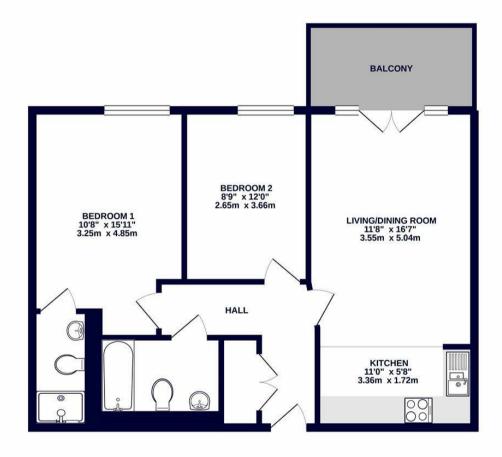

## **Description**

Enjoy a modern lifestyle of comfort and convenience in this immaculately presented secure apartment, which offers a fantastic opportunity. Situated on the third floor, it's a short walk to Ickenham Station and shops. The luxury apartment is set amongst tranquil, leafy grounds and is welcomed by a communal entrance. The property itself briefly comprises hallway, contemporary open plan lounge/kitchen, two double bedrooms and two modern bathroom suites. and a modern bathroom. The master bedroom benefits from its own sleek en suite. This apartment boasts a fresh décor with crisp neutral tones throughout. This apartment is all about location and is a fantastic investment opportunity with strong rental returns.

#### Outside

Well kept communal gardens surround the property and there is allocated residents parking. This property also benefits from a south facing private balcony leading on from the living area and with views over the communal area.

## GROUND FLOOR 674 sq.ft. (62.7 sq.m.) approx.

TOTAL FLOOR AREA: 674 sq.ft. (62.7 sq.m.) approx.

White every attempt has been made to ensure the accuracy of the floorpian contained here, measurement of doors, windows, crosm and any other times are approximated and no responsibility is lable for any recommission or mis-statement. This plan is for illustrative purposes only and should be used as such by any proprietive purchaser. The services, systems and appliances shown have not been tested and no guarant-as to their operations of the proprietive purchaser. The services, systems and appliances shown have not been tested and no guarant-as to their operations of the proprietive purchaser.