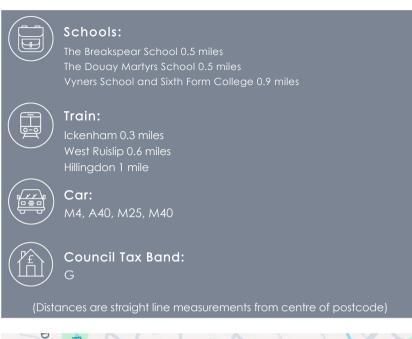

#### Location

Ivy House Road is a short walk from Ickenham village which offers a superb range of fashionable shops, cafes and restaurants. Ickenham and West Ruislip Train stations offer the Metropolitan, Piccadilly and Central lines, providing reliable links into the City and West End. For the motorist the A40 is a short drive away providing access to the M40/M25 motorways, Central London and the Home Counties. For families, there are a number of highly regarded schools including Vyners Senior School, Breakspear Infant and Juniors and Glebe Primary School, along with a number of leisure facilities including Uxbridge Golf Centre, Ickenham Cricket Club and Hillingdon Sports and Leisure Complex.