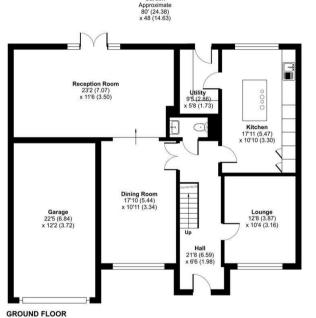

#### Property

The ground floor boasts a spacious living room with garden views, a formal dining room, a modern kitchen equipped with integrated Neff appliances, an adjoining utility room, a WC, and a family room. Upstairs, the first floor features four well-proportioned bedrooms, three of which include fitted wardrobes, including a generous master suite with its own ensuite bathroom. A stylish family bathroom completes the level. Thoughtfully designed, the layout offers a perfect balance of open-plan living and private spaces, making it ideal for family life.

### Ivy House Road, UB10

Approximate Area = 1769 sq ft / 164.3 sq m Garage = 267 sq ft / 24.8 sq m Total = 2036 sq ft / 189.1 sq m

For identification only - Not to scale

Garden

Floor plan produced in accordance with RICS Property Measurement 2nd Edition, incorporating International Property Measurement Standards (IPMS2 Residential). ©ntchecom 2025. COOPETS est 1986