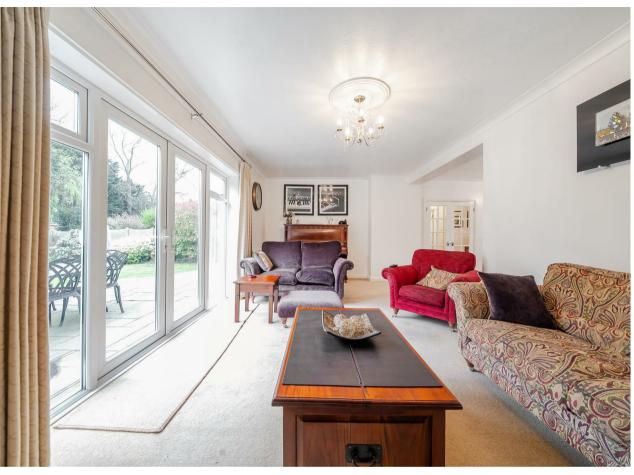

#### Property

The ground floor boasts a spacious living room with garden views, a formal dining room, a modern kitchen equipped with integrated Neff appliances, an adjoining utility room, a WC, and a family room. Upstairs, the first floor features four well-proportioned bedrooms, three of which include fitted wardrobes, including a generous master suite with its own ensuite bathroom. A stylish family bathroom completes the level. Thoughtfully designed, the layout offers a perfect balance of open-plan living and private spaces, making it ideal for family life.