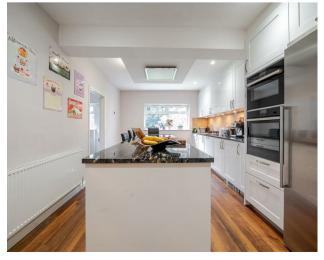

#### Property

The ground floor boasts a spacious living room with garden views, a formal dining room, a modern kitchen equipped with integrated Neff appliances, an adjoining utility room, a WC, and a family room. Upstairs, the first floor features four well-proportioned bedrooms, three of which include fitted wardrobes, including a generous master suite with its own ensuite bathroom. A stylish family bathroom completes the level. Thoughtfully designed, the layout offers a perfect balance of open-plan living and private spaces, making it ideal for family life.