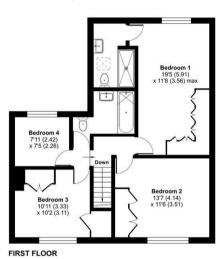

#### Property

The ground floor boasts a spacious living room with garden views, a formal dining room, a modern kitchen equipped with integrated Neff appliances, an adjoining utility room, a WC, and a family room. Upstairs, the first floor features four well-proportioned bedrooms, three of which include fitted wardrobes, including a generous master suite with its own ensuite bathroom. A stylish family bathroom completes the level. Thoughtfully designed, the layout offers a perfect balance of open-plan living and private spaces, making it ideal for family life.

### Ivy House Road, UB10

Approximate Area = 1769 sq ft / 164.3 sq m Garage = 267 sq ft / 24.8 sq m Total = 2036 sq ft / 189.1 sq m

For identification only - Not to scale

Garden

Floor plan produced in accordance with RICS Property Measurement 2nd Edition, incorporating International Property Measurement Standards (IPMS2 Residential). ©ntchecom 2025. COOPETS est 1986