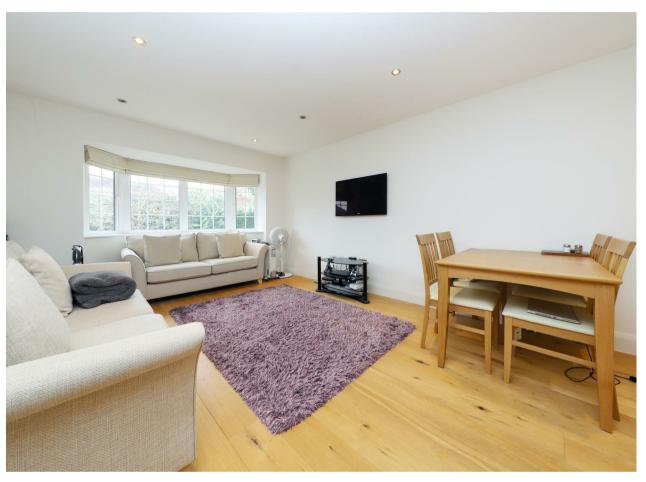

## **Property**

Upon entering the home, you are welcomed by a spacious and airy entrance hall, complete with a generous storage cupboard. The flat boasts a bright and inviting open-plan living and dining area, seamlessly connected to a stylish fitted kitchen with ample worktop space and picturesque views of the beautifully landscaped garden. There are two well-proportioned double bedrooms, with the master featuring fitted wardrobes and a sleek en-suite bathroom. Additionally, the property includes a contemporary family bathroom, designed for both comfort and convenience.