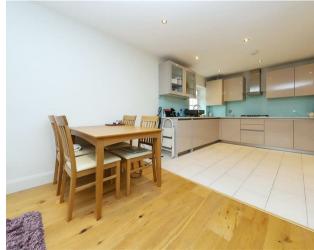

## **Property**

Upon entering the home, you are welcomed by a spacious and airy entrance hall, complete with a generous storage cupboard. The flat boasts a bright and inviting open-plan living and dining area, seamlessly connected to a stylish fitted kitchen with ample worktop space and picturesque views of the beautifully landscaped garden. There are two well-proportioned double bedrooms, with the master featuring fitted wardrobes and a sleek en-suite bathroom. Additionally, the property includes a contemporary family bathroom, designed for both comfort and convenience.