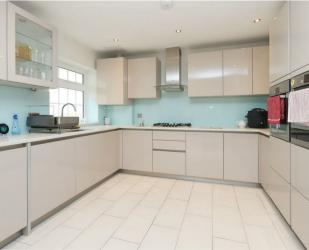

## **Property**

Upon entering the home, you are welcomed by a spacious and airy entrance hall, complete with a generous storage cupboard. The flat boasts a bright and inviting open-plan living and dining area, seamlessly connected to a stylish fitted kitchen with ample worktop space and picturesque views of the beautifully landscaped garden. There are two well-proportioned double bedrooms, with the master featuring fitted wardrobes and a sleek en-suite bathroom. Additionally, the property includes a contemporary family bathroom, designed for both comfort and convenience.