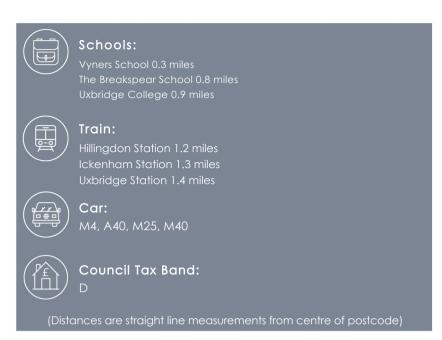

### Location

This stunning apartment is positioned on one of Ickenham's finest sought after roads within a stone's throw of the highly regarded Vyners School and within close proximity to the picturesque Ickenham Village with its local shops, restaurants and pubs. Swakeleys Road location is ideal for those seeking connections into London, with Ickenham and West Ruislip Stations just over a mile away. West Ruislip Station is serviced by both the Central Line and Chiltern Railway, with the latter offering service to London Marylebone in under 17 minutes with trains running frequently. There are four London Underground stations in the area: Ickenham, Uxbridge, Ruislip and Hillingdon, all of which are serviced by both the Metropolitan Line and Piccadilly Line (linking into Baker Street and King's Cross station). Access to the A40 is under a minute's drive which gives great access to London and the Home Counties.