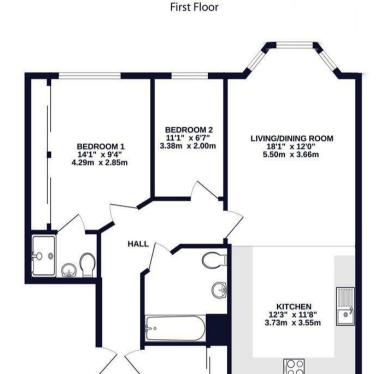

## **Property**

Upon entering the home, you are welcomed by a spacious and airy entrance hall, complete with a generous storage cupboard. The flat boasts a bright and inviting open-plan living and dining area, seamlessly connected to a stylish fitted kitchen with ample worktop space and picturesque views of the beautifully landscaped garden. There are two well-proportioned double bedrooms, with the master featuring fitted wardrobes and a sleek en-suite bathroom. Additionally, the property includes a contemporary family bathroom, designed for both comfort and convenience.

TOTAL FLOOR AREA: 776 sq.ft. (72.1 sq.m.) approx.
Whist every attengs has been made to ensure the accuracy of the floorpian contained here, measurements of doors, windows, comms and any one terms are approximate and no responsibility is taken for any error, omission or mis-statement. This plan is for illustrative purposes only and should be used as such by any prospective purchaser. The services, systems and appliances shown have not been tested and no guarantee as to their operability or efficiency can be given.