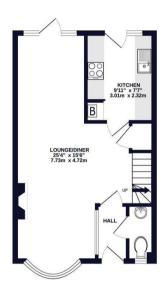

## **Property**

This well-designed three-bedroom end-of-terrace home offers a spacious and practical layout. The ground floor features a generous open-plan lounge/diner, a fitted kitchen, and a convenient guest WC. Upstairs, three well-proportioned bedrooms are accompanied by a family bathroom. Externally, the property benefits from a low-maintenance garden and a separate garage, providing additional parking or storage space.

### Outside

The property boasts a spacious paved driveway, providing ample off-street parking. Additionally, it includes a garage, perfect for secure parking or extra storage. At the rear, you'll find a low-maintenance garden—an ideal spot to relax and unwind during the summer months.

OUTBUILDING 140 sq.ft. (13.0 sq.m.) approx.

GROUND FLOOR 395 sq.ft. (36.7 sq.m.) approx

1ST FLOOR 382 sq.ft. (35.5 sq.m.) approx

01895 547 011

27-29 Swakeleys Road, Ickenham, Middlesex, UB10 8DF

ickenham@coopersresidential.co.uk