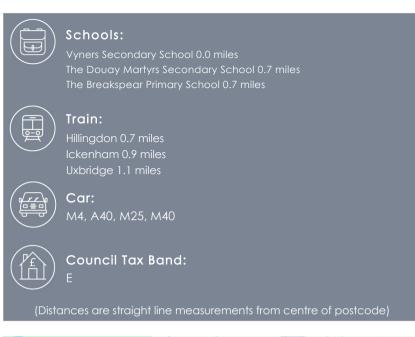

#### Location

Silverbirch Close is a stroll to the Ickenham village shops, restaurants and Metropolitan / Piccadilly line train station with it's direct links to The City and Baker Street, while London and the Home Counties are easily accessed via the A40/M25. The highly regarded Vyners School is moments away and offers secondary and sixth form level education whilst Breakspear Infant and Juniors is nearby. There are a number of leisure areas and facilities in the area to enjoy including Swakeleys Park which has both a children's play area and duck pond. Ruislip Golf Course and Uxbridge Leisure Centre which has a modern gym and swimming pool are both within easy reach. Uxbridge Town Centre is a short drive, bus or train journey away and offers an extensive range of shops, restaurants and bars.