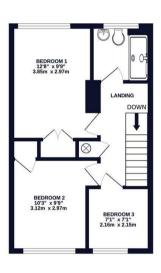

## **Property**

This well-designed three-bedroom end-of-terrace home offers a spacious and practical layout. The ground floor features a generous open-plan lounge/diner, a fitted kitchen, and a convenient guest WC. Upstairs, three well-proportioned bedrooms are accompanied by a family bathroom. Externally, the property benefits from a low-maintenance garden and a separate garage, providing additional parking or storage space.

OUTBUILDING 140 sq.ft. (13.0 sq.m.) approx.

GROUND FLOOR 395 sq.ft. (36.7 sq.m.) approx

1ST FLOOR 382 sq.ft. (35.5 sq.m.) approx

01895 547 011

27-29 Swakeleys Road, Ickenham, Middlesex, UB10 8DF

ickenham@coopersresidential.co.uk