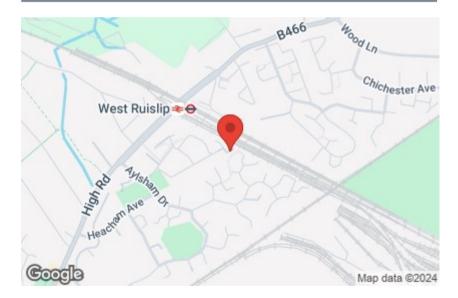

#### Location

Halton House is tucked away in a peaceful gated road located a short walk away from Ickenham village which offers a superb range of fashionable shops, cafes and restaurants whilst pleasant open spaces and fields are a short stroll away. Ickenham station (Metropolitan/Piccadilly lines) is a short walk away providing reliable links into the City and West End. Alternatively West Ruislip station is serviced by both tube (Central line) and train lines into Marylebone Station in just 25 minutes, with regular trains every 15 minutes. For the motorist the A40 is a short drive away providing access to Central London and the Home Counties. For families, there are a number of highly regarded schools including Douay Martyrs, Breakspear Infant and Juniors and Vyners Senior School, along with a number of leisure facilities including Uxbridge Golf Club and Ruislip Bowls Club.

#### Train:

West Ruislip Station 0.1 miles Ickenham Station 0.5 miles Ruislip Station 0.6 miles

Car: M4, A40, M25, M40

D

Council Tax Band:

(Distances are straight line measurements from centre of postcode)