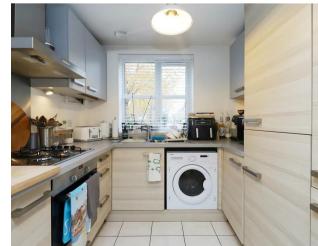

#### Property

Upon entering the apartment, you are welcomed by a bright and spacious entrance hall, complete with two generously sized storage cupboards. The property offers a large living/dining room that seamlessly connects to a separate, fully fitted kitchen. It features two double bedrooms, including a master bedroom with a built-in wardrobe and a private en-suite bathroom. Additionally, there is a sleek, modern guest bathroom. The private patio, perfect for relaxation or entertaining, is conveniently accessible from the living room.