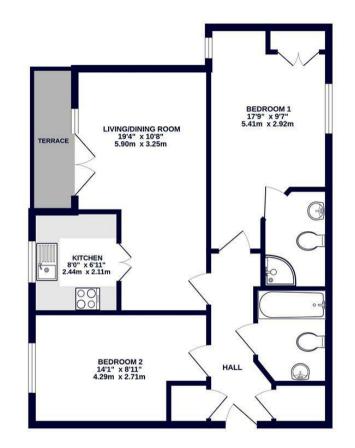

#### Property

Upon entering the apartment, you are welcomed by a bright and spacious entrance hall, complete with two generously sized storage cupboards. The property offers a large living/dining room that seamlessly connects to a separate, fully fitted kitchen. It features two double bedrooms, including a master bedroom with a built-in wardrobe and a private en-suite bathroom. Additionally, there is a sleek, modern guest bathroom. The private patio, perfect for relaxation or entertaining, is conveniently accessible from the living room.

TOTAL FLOOR AREA: 682 cg/t, (63.4 sg m) approx. White every sittering tabsem maint is mark to accurate of the topolano contained them. Insurancement of doors, windows, noose and may often items are approximate and no responsibility in tablem it any servimension or mis-statement. This pain is the illustrative purposes and that bud to used its such by any prospective purchase. The service, system: and applaces shown have not been tested and no quarkets as the table with the test of the table table table table tables. The service is the service with the test of the table tables and the table tables and the table tables and tables and the tables and tables and tables and the tables and tables are used tables. The tables are tables and tables are tables and tables are tables and tables are tables tables and tables are tables and tables are tables and tables are tables and tables are tables tables are tables and tables are tables and tables are tables and tables are tables and tables tables are tables at the tables are tables and tables are tables at tables are tables at tables are tables tables are tables at tables are tables at tables at tables are tables at tables at