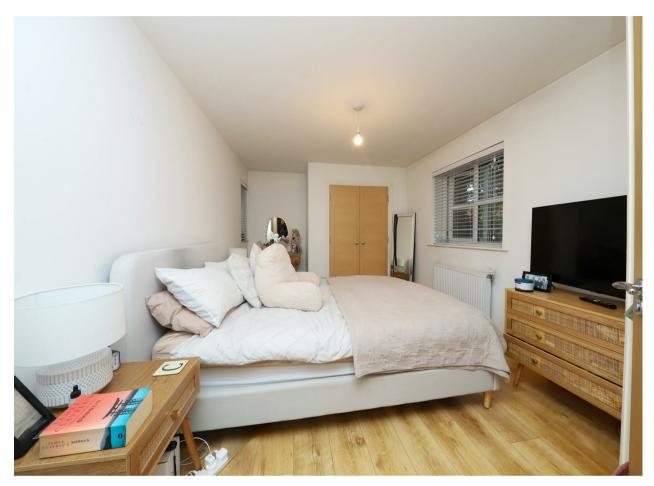

#### Property

Upon entering the apartment, you are welcomed by a bright and spacious entrance hall, complete with two generously sized storage cupboards. The property offers a large living/dining room that seamlessly connects to a separate, fully fitted kitchen. It features two double bedrooms, including a master bedroom with a built-in wardrobe and a private en-suite bathroom. Additionally, there is a sleek, modern guest bathroom. The private patio, perfect for relaxation or entertaining, is conveniently accessible from the living room.