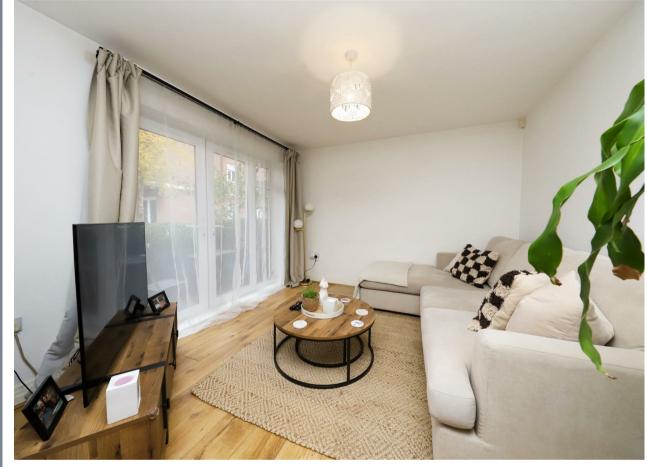

#### Property

Upon entering the apartment, you are welcomed by a bright and spacious entrance hall, complete with two generously sized storage cupboards. The property offers a large living/dining room that seamlessly connects to a separate, fully fitted kitchen. It features two double bedrooms, including a master bedroom with a built-in wardrobe and a private en-suite bathroom. Additionally, there is a sleek, modern guest bathroom. The private patio, perfect for relaxation or entertaining, is conveniently accessible from the living room.