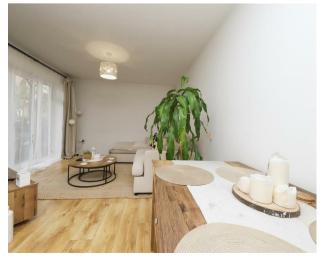

#### Property

Upon entering the apartment, you are welcomed by a bright and spacious entrance hall, complete with two generously sized storage cupboards. The property offers a large living/dining room that seamlessly connects to a separate, fully fitted kitchen. It features two double bedrooms, including a master bedroom with a built-in wardrobe and a private en-suite bathroom. Additionally, there is a sleek, modern guest bathroom. The private patio, perfect for relaxation or entertaining, is conveniently accessible from the living room.