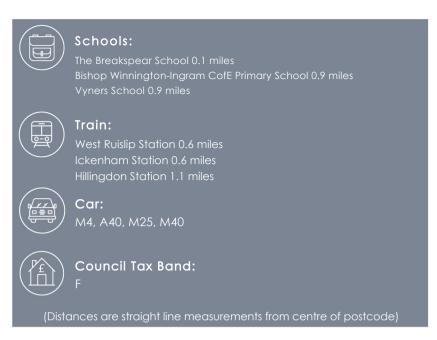

# **Bushey Road**

Ickenham • Middlesex • UB10 8JX

This four-bedroom detached bungalow is an ideal home for families or downsizers alike, thanks to its prime location just minutes from highly sought-after schools and Ickenham High Street. The property is close to The Breakspear School and within a short walking distance of Vyners Secondary School. For commuters, Ickenham Station is only a brief stroll away, offering convenient access into London, while the nearby A40 provides an easy drive into both Central London and the picturesque Home Counties.

#### Location

Bushey Road is situated a short walk from Ickenham Village with its local shops, restaurants and Metropolitan/Piccadilly line station offering direct links to Baker Street and The City. Ickenham is an ideal location for the commuter with its excellent road links to the A40/M40 yet still retains a village atmosphere with its ancient parish church, pond, pump and Swakeleys House.