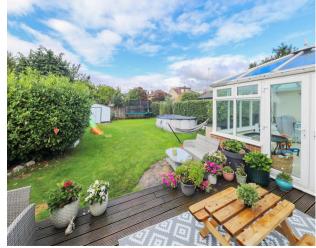

### Outside

The property features ample off-street parking with a spacious pebbled driveway that can accommodate up to three cars. At the rear, there's a large garden surrounded by lush greenery, providing a sense of tranquility. Additionally, the garden includes a decking area, ideal for outdoor entertaining and relaxation