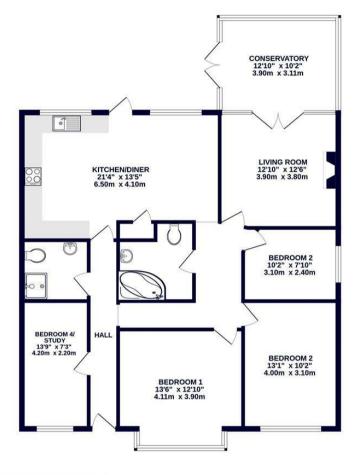

GROUND FLOOR 1276 sq.ft. (118.5 sq.m.) approx.

TOTAL FLOOR AREA: 1276 sq.ft. (118.5 sq.m.) approx.

Whists every attempt has been made to ensure the accuracy of the floorplan contained nere, measuremen of doors, vindows, rooms and any other terms are approximate and no responsibility is taken for any retroomission or mis-statement. This plan is for illustrative purposes only and should be used as such by any prospective purchaser. The services, systems and opplancies shown have not been tested and no guarant as to their operability or efficiency can be given.