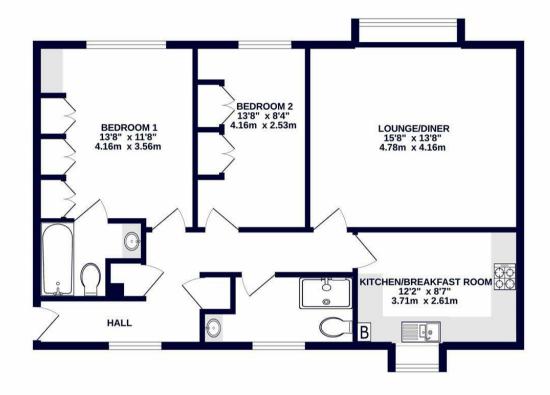

### GROUND FLOOR 810 sq.ft. (75.3 sq.m.) approx.

#### TOTAL FLOOR AREA: 810 sq.ft. (75.3 sq.m.) approx.

Whilst every attempt has been made to ensure the accuracy of the floating floating of the floa

01895 547 011

27-29 Swakeleys Road, Ickenham, Middlesex, UB10 8DF