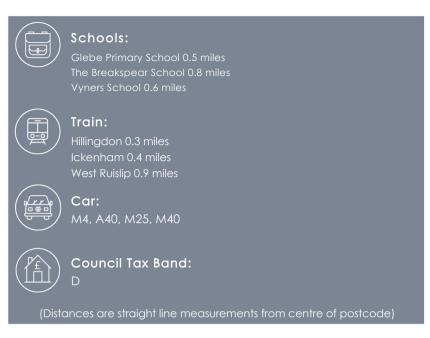

#### Location

This apartment is close to the centre of Ickenham Village, which has a wide variety of shops, cafes, and restaurants. Additionally nearby is Swakeleys Park. A short distance away, Ickenham Station (Metropolitan/Piccadilly lines) offers reliable access to the City and West End. The A40 is close by and provides access to Central London and the Home Counties for motorists.