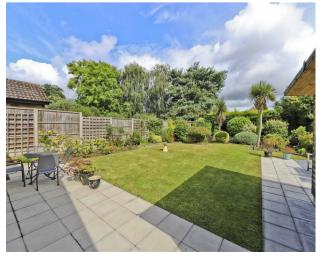

### Outside

To the front is a paved driveway and space for multiple vehicles as well as there being a lawned area and side access to the rear garden. The rear garden boasts a secluded and well maintained space to enjoy with a selection of trees and shrubbery surrounding the lawn areas, there is also a large patio area for relaxing in the summer months. To the right of the garden is a summer house with power supply, and to the rear there is a shed for ample storage space.