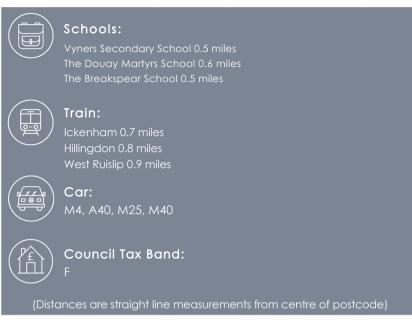

#### Location

Vinlake avenue is a quiet residential road in Ickenham located within close proximity to Ickenham High Street and it's selection of shops, cafes, restaurants and schools. West Ruislip and Ickenham tube stations are nearby offering easy access into central London via the Central and Metropolitan / Piccadilly lines. The house is conveniently located to the A40 with it's access into London and the Home Counties.