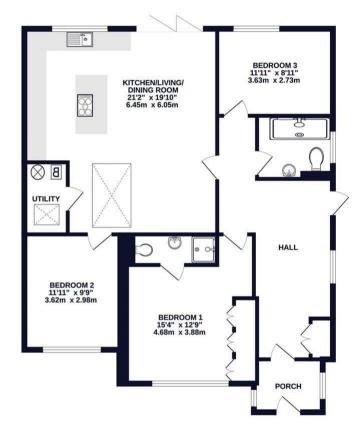

Detached bunglaow

Three bedooms

Two bathrooms

Open plan living area

Bi-fold doors leading to the garden

Fantastic condition throughout

Bespoke fitted wardrobes to master bedroom

Summer house

## Property

A superb detached property positioned in a sought after location in Ickenham. Arranged over one level this residence makes an ideal opportunity for those seeking low maintenance, easy relaxed living. Offering well proportioned rooms the property boasts an impressive entrance hall with fitted cupboard space, a modern open-plan kitchen/living room, utility room, family bathroom with large walk in shower, and three spacious bedrooms with the master benefiting from an en-suite and bespoke fitted wardrobes. The kitchen has fitted appliances, underfloor heating and stunning views over the garden. There are bi-folding doors leading to the garden from the living room, and there is also additional access to the garden via a single door from the entrance hall.

OUTBUILDING 95 sq.ft. (8.8 sq.m.) approx. GROUND FLOOR 1132 sq.ft. (105.2 sq.m.) approx

TOTAL FLOOR AREA: 1227 sq.ft. (114.0 sq.m.) approx.

Whilst every attempt has been made to ensure the accuracy of the Booppian contained here, measurement of doors, windows, rooms and any other terms are approximate and no responsibility to taken for any error, prospective purchaser. The soft of the prospective purchaser is the prospective purchaser. The soft of the prospective purchaser is the prospective purchaser. The prospective purchaser is the prospective purchaser is the prospective purchaser. The prospective purchaser is the prospective purchaser is the prospective purchaser. The prospective purchaser is the prospective purchaser is the prospective purchaser. The prospective purchaser is the prospective purchaser is the prospective purchaser. The prospective purchaser is the prospective purchaser is the prospective purchaser is the prospective purchaser. The prospective purchaser is the prospective purchaser is