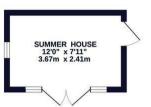

Detached bunglaow

Three bedooms

Two bathrooms

Open plan living area

Bi-fold doors leading to the garden

Fantastic condition throughout

Bespoke fitted wardrobes to master bedroom

Summer house

### Outside

To the front is a paved driveway and space for multiple vehicles as well as there being a lawned area and side access to the rear garden. The rear garden boasts a secluded and well maintained space to enjoy with a selection of trees and shrubbery surrounding the lawn areas, there is also a large patio area for relaxing in the summer months. To the right of the garden is a summer house with power supply, and to the rear there is a shed for ample storage space.

OUTBUILDING 95 sq.ft. (8.8 sq.m.) approx. GROUND FLOOR 1132 sq.ft. (105.2 sq.m.) approx

TOTAL FLOOR AREA: 1227 sq.ft. (114.0 sq.m.) approx.

Whilst every attempt has been made to ensure the accuracy of the Booppian contained here, measurement of doors, windows, rooms and any other terms are approximate and no responsibility to taken for any error, prospective purchaser. The soft of the prospective purchaser is the prospective purchaser. The soft of the prospective purchaser is the prospective purchaser. The prospective purchaser is the prospective purchaser is the prospective purchaser. The prospective purchaser is the prospective purchaser is the prospective purchaser. The prospective purchaser is the prospective purchaser is the prospective purchaser. The prospective purchaser is the prospective purchaser is the prospective purchaser. The prospective purchaser is the prospective purchaser is the prospective purchaser is the prospective purchaser. The prospective purchaser is the prospective purchaser is